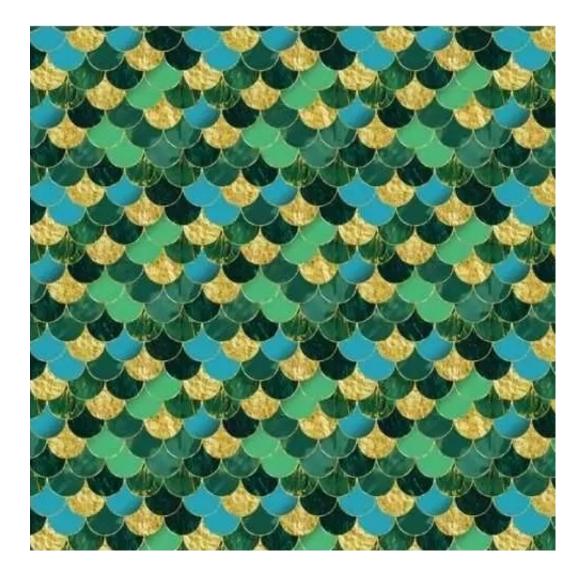

# **Product description**

Smooth Upholstered Wooden Bench LGS-1001 CASABLANCA-2316 | Width: 40 cm - 200 cm | Height: 40 cm - 50 cm | Depth: 30 cm - 40 cm |

Technical data

Product-Code:

| LGS-1001                |
|-------------------------|
| Catalogue number:       |
| 5948                    |
|                         |
| Condition:              |
| New                     |
|                         |
| Bench width:            |
| 40 cm - 200 cm          |
| Choose from parameter   |
|                         |
| Bench height:           |
| 40 cm - 50 cm           |
| Choose from parameter   |
|                         |
| Bench depth:            |
| 30 cm - 40 cm           |
| Choose from parameter   |
| Time of falsein.        |
| Type of fabric:         |
| Choose from parameter   |
| Type of fabric (Photo): |
| CASABLANCA-2316         |
|                         |
|                         |
|                         |
|                         |
|                         |

CASABLANCA

CHARM-ME

CHILL-ME

CRUSH

DREAM-VELVET

FLASH

FLORENCE-ECO-LEATHER

FLOWER-VELVET

Height: 40 cm , 45 cm , 50 cm Depth: 30 cm , 35 cm , 40 cm Type of wood: Oak (Photo) , Alder

Wood finishing: Natural oil (Photo), Natural varnish

Type of fabric: CASABLANCA-2316 (Photo), ANDRE-1300, ANDRE-1301, ANDRE-1302, ANDRE-1303, ANDRE-1304, ANDRE-1305, ANDRE-1306, ANDRE-1307, ANDRE-1308, ANDRE-1309, ANDRE-1310, ART-DECO-VELVET-01, ART-DECO-VELVET-02, ART-DECO-VELVET-03, ART-DECO-VELVET-04, ART-DECO-VELVET-05, ART-DECO-VELVET-06, ART-DECO-VELVET-07, ART-DECO-VELVET-08, ART-DECO-VELVET-09, ART-DECO-VELVET-10..11 (write a comment in order), ATOS-111, ATOS-112, ATOS-113, ATOS-114, ATOS-115, ATOS-116, ATOS-117, ATOS-118, ATOS-119, ATOS-120..126 (write a comment in order), AURORA-2480, AURORA-2481, AURORA-2482, AURORA-2483, AURORA-2484, AURORA-2485, AURORA-2486, AURORA-2487, AURORA-2488, AURORA-2489..2505 (write a comment in order), BALOO-2071, BALOO-2072 , BALOO-2073 , BALOO-2074 , BALOO-2076 , BALOO-2077 , BALOO-2078 , BALOO-2079 , BALOO-2081 , BALOO-2082..2089 (write a comment in order), BLACK-WHITE-VELVET-01, BLACK-WHITE-VELVET-02, BLACK-WHITE-VELVET-03, BLACK-WHITE-VELVET-04, BLACK-WHITE-VELVET-05, BLACK-WHITE-VELVET-06, BLACK-WHITE-VELVET-07, BLACK-WHITE-VELVET-08, BLACK-WHITE-VELVET-09, BLACK-WHITE-VELVET-10..32 (write a comment in order), BLOOM-01, BLOOM-02, BLOOM-03, BLOOM-04, BLOOM-05, BLOOM-06, BLOOM-07, BLOOM-08, BLOOM-09, BLOOM-10, BRAID-3001, BRAID-3002, BRAID-3003, BRAID-3004, BRAID-3005, BRAID-3006, BRAID-3007, BRAID-3008, BRAID-3009, BRAID-3010-3031 (write a comment in order), CASABLANCA-2301, CASABLANCA-2302, CASABLANCA-2303, CASABLANCA-2304, CASABLANCA-2305, CASABLANCA-2306, CASABLANCA-2307, CASABLANCA-2308, CASABLANCA-2309, CASABLANCA-2310..2316 (write a comment in order), CHARM-ME-01, CHARM-ME-02, CHARM-ME-03, CHARM-ME-04, CHARM-ME-05, CHARM-ME-06, CHARM-ME-07, CHARM-ME-08, CHARM-ME-09, CHARM-ME-10..23 (write a comment in order), CHILL-ME-01, CHILL-ME-02, CHILL-ME-03, CHILL-ME-04, CHILL-ME-05, CHILL-ME-06, CHILL-ME-07, CHILL-ME-08, CHILL-ME-09, CHILL-ME-10..16 (write a comment in order), CRUSH-01, CRUSH-02, CRUSH-03, CRUSH-04, CRUSH-05, CRUSH-06, CRUSH-07, CRUSH-08, CRUSH-09, CRUSH-10..59 (write a comment in order), DREAM-VELVET-20201, DREAM-VELVET-20202, DREAM-VELVET-20203 , DREAM-VELVET-20204 , DREAM-VELVET-20205 , DREAM-VELVET-20206 , DREAM-VELVET-20207 , DREAM-VELVET-20208, DREAM-VELVET-20209, DREAM-VELVET-20210...20244 (write a comment in order), FLASH-01, FLASH-02,