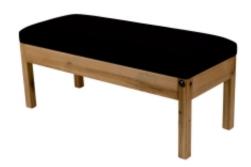

# Smooth Upholstered Oak Wooden Bench LGS-1001 CASABLANCA-2316

| Number        | 5948             |
|---------------|------------------|
| Producer code | LGS-1001         |
| Manufacturer  | Emra Wood Design |

# **Product description**

Smooth Upholstered Wooden Bench LGS-1001 CASABLANCA-2316 | Width: 40 cm - 200 cm | Height: 40 cm - 50 cm | Depth: 30 cm - 40 cm |

Technical data

Product-Code:

| LGS-1001                |
|-------------------------|
| Catalogue number:       |
| 5948                    |
|                         |
| Condition:              |
| New                     |
|                         |
| Bench width:            |
| 40 cm - 200 cm          |
| Choose from parameter   |
|                         |
| Bench height:           |
| 40 cm - 50 cm           |
| Choose from parameter   |
|                         |
| Bench depth:            |
| 30 cm - 40 cm           |
| Choose from parameter   |
| Time of falsein.        |
| Type of fabric:         |
| Choose from parameter   |
| Type of fabric (Photo): |
| CASABLANCA-2316         |
|                         |
|                         |
|                         |
|                         |
|                         |

## Smooth Upholstered Wooden Bench LGS-1001 CASABLANCA-2316

- A functional and practical bench for hallway, living room, bedroom, dressing room, bathroom, reception and office
- Some bench models have a practical shelf for shoes
- The frame and upholstery are made of the highest quality materials
- Production of the bench according to customer requirements

#### Product features

- Very high-quality and precise workmanship directly from the manufacturer
- The bench features an interchangeable seat to adapt the product to the future appearance of the room
- The bench does not require self-assembly and is delivered to the customer in its entirety
- Take a look at our fabric palette for more options
- We are at your disposal if you have any questions about the product
- By purchasing a product, you are buying a non-prefabricated item made according to specifications (selection of color, upholstery, materials, etc.)