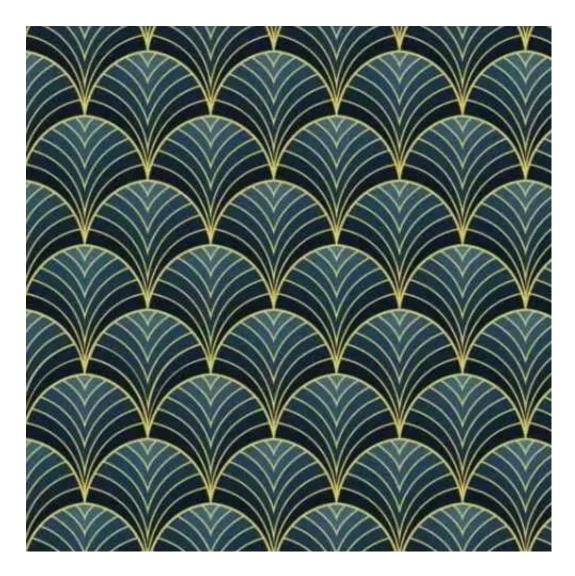

# **Product description**

Smooth Upholstered Wooden Bench LGS-1001 CASABLANCA-2316 | Width: 40 cm - 200 cm | Height: 40 cm - 50 cm | Depth: 30 cm - 40 cm |

Technical data

Product-Code:

| LGS-1001                |
|-------------------------|
| Catalogue number:       |
| 5948                    |
|                         |
| Condition:              |
| New                     |
|                         |
| Bench width:            |
| 40 cm - 200 cm          |
| Choose from parameter   |
|                         |
| Bench height:           |
| 40 cm - 50 cm           |
| Choose from parameter   |
|                         |
| Bench depth:            |
| 30 cm - 40 cm           |
| Choose from parameter   |
| Time of falsein.        |
| Type of fabric:         |
| Choose from parameter   |
| Type of fabric (Photo): |
| CASABLANCA-2316         |
|                         |
|                         |
|                         |
|                         |
|                         |

CASABLANCA

CHARM-ME

CHILL-ME

CRUSH

DREAM-VELVET

FLASH

FLORENCE-ECO-LEATHER

FLOWER-VELVET

Height: 40 cm , 45 cm , 50 cm Depth: 30 cm , 35 cm , 40 cm Type of wood: Oak (Photo) , Alder

Wood finishing: Natural oil (Photo), Natural varnish

Type of fabric: CASABLANCA-2316 (Photo), ANDRE-1300, ANDRE-1301, ANDRE-1302, ANDRE-1303, ANDRE-1304, ANDRE-1305, ANDRE-1306, ANDRE-1307, ANDRE-1308, ANDRE-1309, ANDRE-1310, ART-DECO-VELVET-01, ART-DECO-VELVET-02, ART-DECO-VELVET-03, ART-DECO-VELVET-04, ART-DECO-VELVET-05, ART-DECO-VELVET-06, ART-DECO-VELVET-07, ART-DECO-VELVET-08, ART-DECO-VELVET-09, ART-DECO-VELVET-10..11 (write a comment in order), ATOS-111, ATOS-112, ATOS-113, ATOS-114, ATOS-115, ATOS-116, ATOS-117, ATOS-118, ATOS-119, ATOS-120..126 (write a comment in order), AURORA-2480, AURORA-2481, AURORA-2482, AURORA-2483, AURORA-2484, AURORA-2485, AURORA-2486, AURORA-2487, AURORA-2488, AURORA-2489..2505 (write a comment in order), BALOO-2071, BALOO-2072 , BALOO-2073 , BALOO-2074 , BALOO-2076 , BALOO-2077 , BALOO-2078 , BALOO-2079 , BALOO-2081 , BALOO-2082..2089 (write a comment in order), BLACK-WHITE-VELVET-01, BLACK-WHITE-VELVET-02, BLACK-WHITE-VELVET-03, BLACK-WHITE-VELVET-04, BLACK-WHITE-VELVET-05, BLACK-WHITE-VELVET-06, BLACK-WHITE-VELVET-07, BLACK-WHITE-VELVET-08, BLACK-WHITE-VELVET-09, BLACK-WHITE-VELVET-10..32 (write a comment in order), BLOOM-01, BLOOM-02, BLOOM-03, BLOOM-04, BLOOM-05, BLOOM-06, BLOOM-07, BLOOM-08, BLOOM-09, BLOOM-10, BRAID-3001, BRAID-3002, BRAID-3003, BRAID-3004, BRAID-3005, BRAID-3006, BRAID-3007, BRAID-3008, BRAID-3009, BRAID-3010-3031 (write a comment in order), CASABLANCA-2301, CASABLANCA-2302, CASABLANCA-2303, CASABLANCA-2304, CASABLANCA-2305, CASABLANCA-2306, CASABLANCA-2307, CASABLANCA-2308, CASABLANCA-2309, CASABLANCA-2310..2316 (write a comment in order), CHARM-ME-01, CHARM-ME-02, CHARM-ME-03, CHARM-ME-04, CHARM-ME-05, CHARM-ME-06, CHARM-ME-07, CHARM-ME-08, CHARM-ME-09, CHARM-ME-10..23 (write a comment in order), CHILL-ME-01, CHILL-ME-02, CHILL-ME-03, CHILL-ME-04, CHILL-ME-05, CHILL-ME-06, CHILL-ME-07, CHILL-ME-08, CHILL-ME-09, CHILL-ME-10..16 (write a comment in order), CRUSH-01, CRUSH-02, CRUSH-03, CRUSH-04, CRUSH-05, CRUSH-06, CRUSH-07, CRUSH-08, CRUSH-09, CRUSH-10..59 (write a comment in order), DREAM-VELVET-20201, DREAM-VELVET-20202, DREAM-VELVET-20203 , DREAM-VELVET-20204 , DREAM-VELVET-20205 , DREAM-VELVET-20206 , DREAM-VELVET-20207 , DREAM-VELVET-20208, DREAM-VELVET-20209, DREAM-VELVET-20210...20244 (write a comment in order), FLASH-01, FLASH-02,