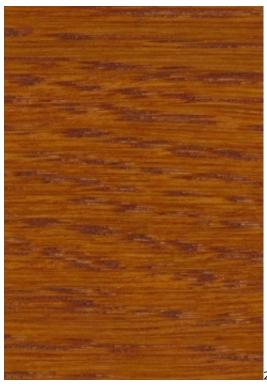

VIENNA-ECO-LEATHER

ZOYA

Color palette - Wood stain - Nitro

 ${\vartriangle}$  Please note that the color of the wood may vary slightly from the color in the photo!  ${\vartriangle}$ 

BN-125/09

BN-022

28-60.01