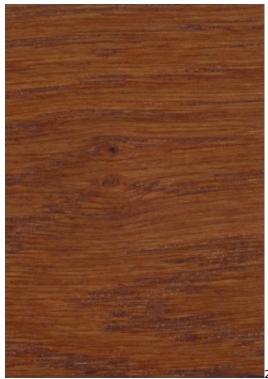

VIENNA-ECO-LEATHER

ZOYA

Color palette - Wood stain - Nitro

 ${\vartriangle}$  Please note that the color of the wood may vary slightly from the color in the photo!  ${\vartriangle}$ 

BN-125/09

BN-022

28-60.01