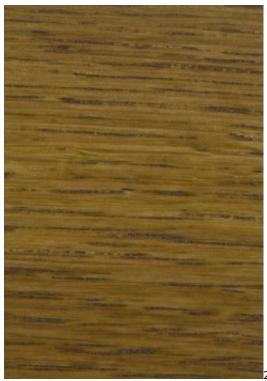

VIENNA-ECO-LEATHER

ZOYA

Color palette - Wood stain - Nitro

 ${\vartriangle}$  Please note that the color of the wood may vary slightly from the color in the photo!  ${\vartriangle}$ 

BN-125/09

BN-022

28-60.01