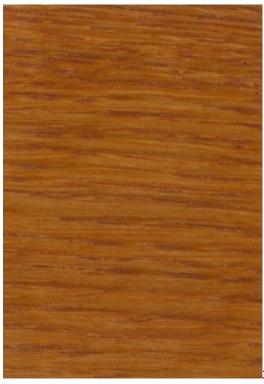

VIENNA-ECO-LEATHER

ZOYA

Color palette - Wood stain - Nitro

 ${\vartriangle}$  Please note that the color of the wood may vary slightly from the color in the photo!  ${\vartriangle}$ 

BN-125/09

BN-022

28-60.01