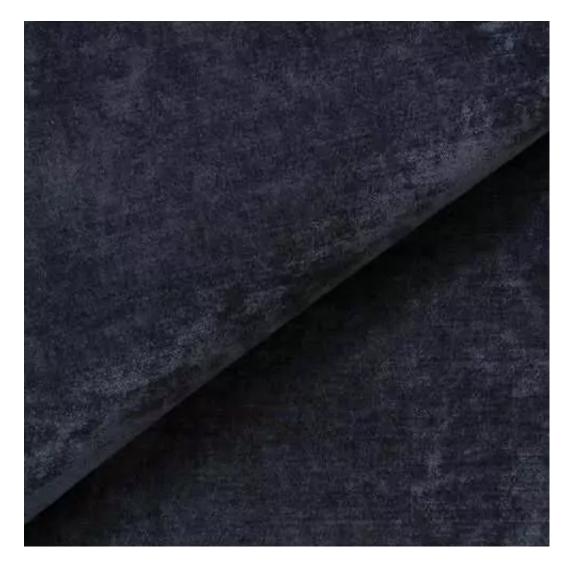

# **Product description**

Smooth Upholstered Wooden Bench LGS-1001 BLACK-WHITE-VELVET-01  $\mid$  Width: 40 cm - 200 cm  $\mid$  Height: 40 cm - 50 cm  $\mid$  Depth: 30 cm - 40 cm  $\mid$ 

Technical data

Product-Code:

| LGS-1001                |  |
|-------------------------|--|
| Catalogue number:       |  |
| 3997                    |  |
| Condition:              |  |
| New                     |  |
| Bench width:            |  |
| 40 cm - 200 cm          |  |
| Choose from parameter   |  |
| Bench height:           |  |
| 40 cm - 50 cm           |  |
| Choose from parameter   |  |
| Bench depth:            |  |
| 30 cm - 40 cm           |  |
| Choose from parameter   |  |
| Type of fabric:         |  |
| Choose from parameter   |  |
| Type of fabric (Photo): |  |
| BLACK-WHITE-VELVET-01   |  |
|                         |  |
|                         |  |
|                         |  |

## Smooth Upholstered Wooden Bench LGS-1001 BLACK-WHITE-VELVET-01

- · A functional and practical bench for hallway, living room, bedroom, dressing room, bathroom, reception and office
- Some bench models have a practical shelf for shoes
- The frame and upholstery are made of the highest quality materials
- Production of the bench according to customer requirements