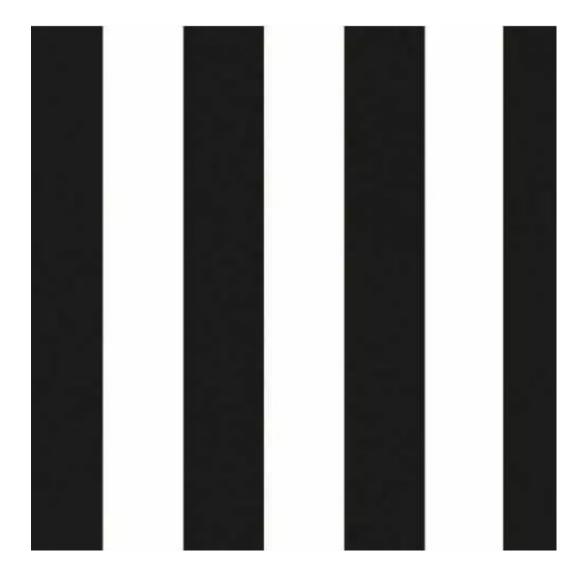

# **Product description**

Smooth Upholstered Wooden Bench LGS-1001 BLACK-WHITE-VELVET-01  $\mid$  Width: 40 cm - 200 cm  $\mid$  Height: 40 cm - 50 cm  $\mid$  Depth: 30 cm - 40 cm  $\mid$ 

Technical data

Product-Code:

| LGS-1001                |  |
|-------------------------|--|
| Catalogue number:       |  |
| 3997                    |  |
| Condition:              |  |
| New                     |  |
| Bench width:            |  |
| 40 cm - 200 cm          |  |
| Choose from parameter   |  |
| Bench height:           |  |
| 40 cm - 50 cm           |  |
| Choose from parameter   |  |
| Bench depth:            |  |
| 30 cm - 40 cm           |  |
| Choose from parameter   |  |
| Type of fabric:         |  |
| Choose from parameter   |  |
| Type of fabric (Photo): |  |
| BLACK-WHITE-VELVET-01   |  |
|                         |  |
|                         |  |
|                         |  |

Height: 40 cm , 45 cm , 50 cm Depth: 30 cm , 35 cm , 40 cm Type of wood: Oak (Photo) , Alder

Type of fabric: BLACK-WHITE-VELVET-01 (Photo), ANDRE-1300, ANDRE-1301, ANDRE-1302, ANDRE-1303, ANDRE-1304, ANDRE-1305, ANDRE-1306, ANDRE-1307, ANDRE-1308, ANDRE-1309, ANDRE-1310, ART-DECO-VELVET-01, ART-DECO-VELVET-02, ART-DECO-VELVET-03, ART-DECO-VELVET-04, ART-DECO-VELVET-05, ART-DECO-VELVET-06, ART-DECO-VELVET-06 VELVET-07, ART-DECO-VELVET-08, ART-DECO-VELVET-09, ART-DECO-VELVET-10..11 (write a comment in order), ATOS-111, ATOS-112, ATOS-113, ATOS-114, ATOS-115, ATOS-116, ATOS-117, ATOS-118, ATOS-119, ATOS-120..126 (write a comment in order), AURORA-2480, AURORA-2481, AURORA-2482, AURORA-2483, AURORA-2484, AURORA-2485, AURORA-2486, AURORA-2487, AURORA-2488, AURORA-2489..2505 (write a comment in order), BALOO-2071, BALOO-2072 , BALOO-2073 , BALOO-2074 , BALOO-2076 , BALOO-2077 , BALOO-2078 , BALOO-2079 , BALOO-2081 , BALOO-2082..2089 (write a comment in order), BLACK-WHITE-VELVET-01, BLACK-WHITE-VELVET-02, BLACK-WHITE-VELVET-03, BLACK-WHITE-VELVET-04, BLACK-WHITE-VELVET-04, BLACK-WHITE-VELVET-05, BLACK-WHITE-DE-05, BL VELVET-04, BLACK-WHITE-VELVET-05, BLACK-WHITE-VELVET-06, BLACK-WHITE-VELVET-07, BLACK-WHITE-VELVET-08, BLACK-WHITE-VELVET-09, BLACK-WHITE-VELVET-10..32 (write a comment in order), BLOOM-01, BLOOM-02, BLOOM-03, BLOOM-04, BLOOM-05, BLOOM-06, BLOOM-07, BLOOM-08, BLOOM-09, BLOOM-10, BRAID-3001, BRAID-3002, BRAID-3003, BRAID-3004, BRAID-3005, BRAID-3006, BRAID-3007, BRAID-3008, BRAID-3009, BRAID-3010-3031 (write a comment in order), CASABLANCA-2301, CASABLANCA-2302, CASABLANCA-2303, CASABLANCA-2304, CASABLANCA-2305, CASABLANCA-2306, CASABLANCA-2307, CASABLANCA-2308, CASABLANCA-2309, CASABLANCA-2310..2316 (write a comment in order), CHARM-ME-01, CHARM-ME-02, CHARM-ME-03, CHARM-ME-04, CHARM-ME-05, CHARM-ME-06, CHARM-ME-06 ME-07, CHARM-ME-08, CHARM-ME-09, CHARM-ME-10..23 (write a comment in order), CHILL-ME-01, CHILL-ME-02, CHILL-ME-03, CHILL-ME-04, CHILL-ME-05, CHILL-ME-06, CHILL-ME-07, CHILL-ME-08, CHILL-ME-09, CHILL-ME-10..16 (write a comment in order), CRUSH-01, CRUSH-02, CRUSH-03, CRUSH-04, CRUSH-05, CRUSH-06, CRUSH-07, CRUSH-08, VELVET-20203, DREAM-VELVET-20204, DREAM-VELVET-20205, DREAM-VELVET-20206, DREAM-VELVET-20207, DREAM-VELVET-20208, DREAM-VELVET-20209, DREAM-VELVET-20210..20244 (write a comment in order), FLASH-01, FLASH-02, FLASH-03, FLASH-04, FLASH-05, FLASH-06, FLASH-07, FLASH-08, FLASH-09, FLASH-10..16 (write a comment in order),