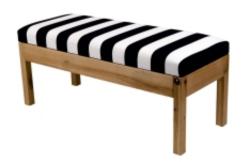

# Smooth Upholstered Oak Wooden Bench LGS-1001 BLACK-WHITE-VELVET-01

| Number        | 3997             |
|---------------|------------------|
| Producer code | LGS-1001         |
| Manufacturer  | Emra Wood Design |

# **Product description**

Smooth Upholstered Wooden Bench LGS-1001 BLACK-WHITE-VELVET-01  $\mid$  Width: 40 cm - 200 cm  $\mid$  Height: 40 cm - 50 cm  $\mid$  Depth: 30 cm - 40 cm  $\mid$ 

Technical data

## Smooth Upholstered Wooden Bench LGS-1001 BLACK-WHITE-VELVET-01

- · A functional and practical bench for hallway, living room, bedroom, dressing room, bathroom, reception and office
- Some bench models have a practical shelf for shoes
- The frame and upholstery are made of the highest quality materials
- Production of the bench according to customer requirements

#### Product features

- Very high-quality and precise workmanship directly from the manufacturer
- The bench features an interchangeable seat to adapt the product to the future appearance of the room
- The bench does not require self-assembly and is delivered to the customer in its entirety
- Take a look at our fabric palette for more options
- We are at your disposal if you have any questions about the product
- By purchasing a product, you are buying a non-prefabricated item made according to specifications (selection of color, upholstery, materials, etc.)