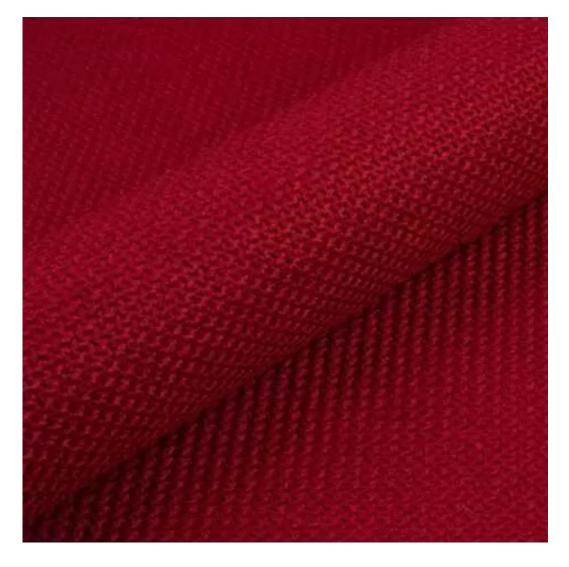

## **Product description**

Smooth Upholstered Wooden Bench LGS-1000 CASABLANCA-2316 | Width: 40 cm - 200 cm | Height: 40 cm - 50 cm | Depth: 30 cm - 40 cm |

Technical data

Product-Code:

| LGS-1000                |
|-------------------------|
| Catalogue number:       |
| 5943                    |
|                         |
| Condition:              |
| New                     |
|                         |
| Bench width:            |
| 40 cm - 200 cm          |
| Choose from parameter   |
|                         |
| Bench height:           |
| 40 cm - 50 cm           |
| Choose from parameter   |
|                         |
| Bench depth:            |
| 30 cm - 40 cm           |
| Choose from parameter   |
|                         |
| Type of fabric:         |
| Choose from parameter   |
|                         |
| Type of fabric (Photo): |
| CASABLANCA-2316         |
|                         |
|                         |
|                         |
|                         |
|                         |

CASABLANCA

CHARM-ME

CHILL-ME

CRUSH

DREAM-VELVET

FLASH

FLORENCE-ECO-LEATHER

FLOWER-VELVET