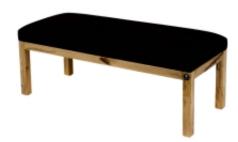

# Smooth Upholstered Oak Wooden Bench LGS-1000 CASABLANCA-2316

| Number        | 5943             |
|---------------|------------------|
| Producer code | LGS-1000         |
| Manufacturer  | Emra Wood Design |

## **Product description**

Smooth Upholstered Wooden Bench LGS-1000 CASABLANCA-2316 | Width: 40 cm - 200 cm | Height: 40 cm - 50 cm | Depth: 30 cm - 40 cm |

Technical data

Product-Code:

| LGS-1000                |
|-------------------------|
| Catalogue number:       |
| 5943                    |
|                         |
| Condition:              |
| New                     |
|                         |
| Bench width:            |
| 40 cm - 200 cm          |
| Choose from parameter   |
|                         |
| Bench height:           |
| 40 cm - 50 cm           |
| Choose from parameter   |
|                         |
| Bench depth:            |
| 30 cm - 40 cm           |
| Choose from parameter   |
|                         |
| Type of fabric:         |
| Choose from parameter   |
|                         |
| Type of fabric (Photo): |
| CASABLANCA-2316         |
|                         |
|                         |
|                         |
|                         |
|                         |

#### Smooth Upholstered Wooden Bench LGS-1000 CASABLANCA-2316

- · A functional and practical bench for hallway, living room, bedroom, dressing room, bathroom, reception and office
- Some bench models have a practical shelf for shoes
- The frame and upholstery are made of the highest quality materials
- Production of the bench according to customer requirements