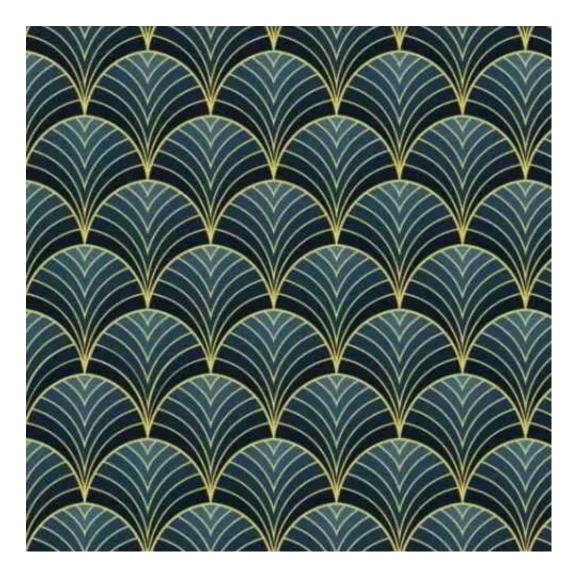

## **Product description**

Smooth Upholstered Wooden Bench LGS-1000 CASABLANCA-2316 | Width: 40 cm - 200 cm | Height: 40 cm - 50 cm | Depth: 30 cm - 40 cm |

Technical data

Product-Code:

| LGS-1000                |
|-------------------------|
| Catalogue number:       |
| 5943                    |
|                         |
| Condition:              |
| New                     |
|                         |
| Bench width:            |
| 40 cm - 200 cm          |
| Choose from parameter   |
|                         |
| Bench height:           |
| 40 cm - 50 cm           |
| Choose from parameter   |
|                         |
| Bench depth:            |
| 30 cm - 40 cm           |
| Choose from parameter   |
|                         |
| Type of fabric:         |
| Choose from parameter   |
|                         |
| Type of fabric (Photo): |
| CASABLANCA-2316         |
|                         |
|                         |
|                         |
|                         |
|                         |

CASABLANCA

CHARM-ME

CHILL-ME

CRUSH

DREAM-VELVET

FLASH

FLORENCE-ECO-LEATHER

FLOWER-VELVET

Height: 40 cm , 45 cm , 50 cm Depth: 30 cm , 35 cm , 40 cm Type of wood: Oak (Photo) , Alder

Type of fabric: CASABLANCA-2316 (Photo), ANDRE-1300, ANDRE-1301, ANDRE-1302, ANDRE-1303, ANDRE-1304, ANDRE-1305, ANDRE-1306, ANDRE-1307, ANDRE-1308, ANDRE-1309, ANDRE-1310, ART-DECO-VELVET-01, ART-DECO-VELVET-02, ART-DECO-VELVET-03, ART-DECO-VELVET-04, ART-DECO-VELVET-05, ART-DECO-VELVET-06, ART-DECO-VELVET-06 VELVET-07, ART-DECO-VELVET-08, ART-DECO-VELVET-09, ART-DECO-VELVET-10..11 (write a comment in order), ATOS-111, ATOS-112, ATOS-113, ATOS-114, ATOS-115, ATOS-116, ATOS-117, ATOS-118, ATOS-119, ATOS-120..126 (write a comment in order), AURORA-2480, AURORA-2481, AURORA-2482, AURORA-2483, AURORA-2484, AURORA-2485, AURORA-2486, AURORA-2487, AURORA-2488, AURORA-2489..2505 (write a comment in order), BALOO-2071, BALOO-2072 , BALOO-2073 , BALOO-2074 , BALOO-2076 , BALOO-2077 , BALOO-2078 , BALOO-2079 , BALOO-2081 , BALOO-2082..2089 (write a comment in order), BLACK-WHITE-VELVET-01, BLACK-WHITE-VELVET-02, BLACK-WHITE-VELVET-03, BLACK-WHITE-VELVET-04, BLACK-WHITE-VELVET-04, BLACK-WHITE-VELVET-05, BLACK-WHITE-DE-05, BL VELVET-04, BLACK-WHITE-VELVET-05, BLACK-WHITE-VELVET-06, BLACK-WHITE-VELVET-07, BLACK-WHITE-VELVET-08, BLACK-WHITE-VELVET-09, BLACK-WHITE-VELVET-10..32 (write a comment in order), BLOOM-01, BLOOM-02, BLOOM-03, BLOOM-04, BLOOM-05, BLOOM-06, BLOOM-07, BLOOM-08, BLOOM-09, BLOOM-10, BRAID-3001, BRAID-3002, BRAID-3003, BRAID-3004, BRAID-3005, BRAID-3006, BRAID-3007, BRAID-3008, BRAID-3009, BRAID-3010-3031 (write a comment in order), CASABLANCA-2301, CASABLANCA-2302, CASABLANCA-2303, CASABLANCA-2304, CASABLANCA-2305, CASABLANCA-2306, CASABLANCA-2307, CASABLANCA-2308, CASABLANCA-2309, CASABLANCA-2310..2316 (write a comment in order), CHARM-ME-01, CHARM-ME-02, CHARM-ME-03, CHARM-ME-04, CHARM-ME-05, CHARM-ME-06, CHARM-ME-06 ME-07, CHARM-ME-08, CHARM-ME-09, CHARM-ME-10..23 (write a comment in order), CHILL-ME-01, CHILL-ME-02, CHILL-ME-03, CHILL-ME-04, CHILL-ME-05, CHILL-ME-06, CHILL-ME-07, CHILL-ME-08, CHILL-ME-09, CHILL-ME-10..16 (write a comment in order), CRUSH-01, CRUSH-02, CRUSH-03, CRUSH-04, CRUSH-05, CRUSH-06, CRUSH-07, CRUSH-08, VELVET-20203, DREAM-VELVET-20204, DREAM-VELVET-20205, DREAM-VELVET-20206, DREAM-VELVET-20207, DREAM-VELVET-20208, DREAM-VELVET-20209, DREAM-VELVET-20210..20244 (write a comment in order), FLASH-01, FLASH-02, FLASH-03, FLASH-04, FLASH-05, FLASH-06, FLASH-07, FLASH-08, FLASH-09, FLASH-10..16 (write a comment in order),