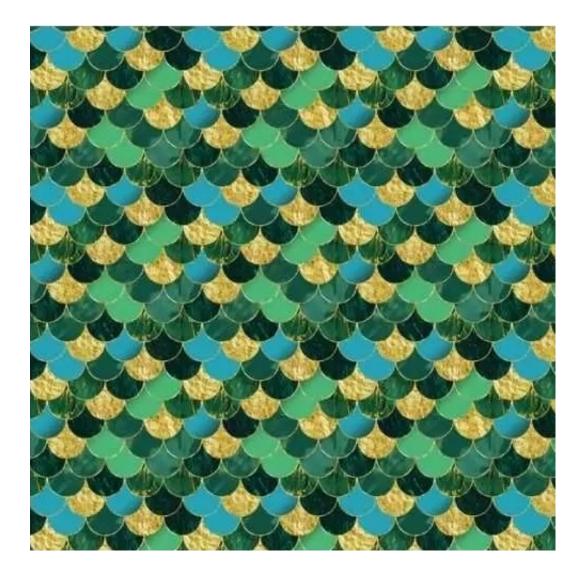

## **Product description**

Smooth Upholstered Wooden Bench LGS-1000 CASABLANCA-2316 | Width: 40 cm - 200 cm | Height: 40 cm - 50 cm | Depth: 30 cm - 40 cm |

Technical data

Product-Code:

| LGS-1000                |
|-------------------------|
| Catalogue number:       |
| 5943                    |
|                         |
| Condition:              |
| New                     |
|                         |
| Bench width:            |
| 40 cm - 200 cm          |
| Choose from parameter   |
|                         |
| Bench height:           |
| 40 cm - 50 cm           |
| Choose from parameter   |
|                         |
| Bench depth:            |
| 30 cm - 40 cm           |
| Choose from parameter   |
|                         |
| Type of fabric:         |
| Choose from parameter   |
|                         |
| Type of fabric (Photo): |
| CASABLANCA-2316         |
|                         |
|                         |
|                         |
|                         |
|                         |

Height: 40 cm , 45 cm , 50 cm Depth: 30 cm , 35 cm , 40 cm Type of wood: Oak (Photo) , Alder

Type of fabric: CASABLANCA-2316 (Photo), ANDRE-1300, ANDRE-1301, ANDRE-1302, ANDRE-1303, ANDRE-1304, ANDRE-1305, ANDRE-1306, ANDRE-1307, ANDRE-1308, ANDRE-1309, ANDRE-1310, ART-DECO-VELVET-01, ART-DECO-VELVET-02, ART-DECO-VELVET-03, ART-DECO-VELVET-04, ART-DECO-VELVET-05, ART-DECO-VELVET-06, ART-DECO-VELVET-06 VELVET-07, ART-DECO-VELVET-08, ART-DECO-VELVET-09, ART-DECO-VELVET-10..11 (write a comment in order), ATOS-111, ATOS-112, ATOS-113, ATOS-114, ATOS-115, ATOS-116, ATOS-117, ATOS-118, ATOS-119, ATOS-120..126 (write a comment in order), AURORA-2480, AURORA-2481, AURORA-2482, AURORA-2483, AURORA-2484, AURORA-2485, AURORA-2486, AURORA-2487, AURORA-2488, AURORA-2489..2505 (write a comment in order), BALOO-2071, BALOO-2072 , BALOO-2073 , BALOO-2074 , BALOO-2076 , BALOO-2077 , BALOO-2078 , BALOO-2079 , BALOO-2081 , BALOO-2082..2089 (write a comment in order), BLACK-WHITE-VELVET-01, BLACK-WHITE-VELVET-02, BLACK-WHITE-VELVET-03, BLACK-WHITE-VELVET-04, BLACK-WHITE-VELVET-04, BLACK-WHITE-VELVET-05, BLACK-WHITE-DE-05, BL VELVET-04, BLACK-WHITE-VELVET-05, BLACK-WHITE-VELVET-06, BLACK-WHITE-VELVET-07, BLACK-WHITE-VELVET-08, BLACK-WHITE-VELVET-09, BLACK-WHITE-VELVET-10..32 (write a comment in order), BLOOM-01, BLOOM-02, BLOOM-03, BLOOM-04, BLOOM-05, BLOOM-06, BLOOM-07, BLOOM-08, BLOOM-09, BLOOM-10, BRAID-3001, BRAID-3002, BRAID-3003, BRAID-3004, BRAID-3005, BRAID-3006, BRAID-3007, BRAID-3008, BRAID-3009, BRAID-3010-3031 (write a comment in order), CASABLANCA-2301, CASABLANCA-2302, CASABLANCA-2303, CASABLANCA-2304, CASABLANCA-2305, CASABLANCA-2306, CASABLANCA-2307, CASABLANCA-2308, CASABLANCA-2309, CASABLANCA-2310..2316 (write a comment in order), CHARM-ME-01, CHARM-ME-02, CHARM-ME-03, CHARM-ME-04, CHARM-ME-05, CHARM-ME-06, CHARM-ME-06 ME-07, CHARM-ME-08, CHARM-ME-09, CHARM-ME-10..23 (write a comment in order), CHILL-ME-01, CHILL-ME-02, CHILL-ME-03, CHILL-ME-04, CHILL-ME-05, CHILL-ME-06, CHILL-ME-07, CHILL-ME-08, CHILL-ME-09, CHILL-ME-10..16 (write a comment in order), CRUSH-01, CRUSH-02, CRUSH-03, CRUSH-04, CRUSH-05, CRUSH-06, CRUSH-07, CRUSH-08, VELVET-20203, DREAM-VELVET-20204, DREAM-VELVET-20205, DREAM-VELVET-20206, DREAM-VELVET-20207, DREAM-VELVET-20208, DREAM-VELVET-20209, DREAM-VELVET-20210..20244 (write a comment in order), FLASH-01, FLASH-02, FLASH-03, FLASH-04, FLASH-05, FLASH-06, FLASH-07, FLASH-08, FLASH-09, FLASH-10..16 (write a comment in order),