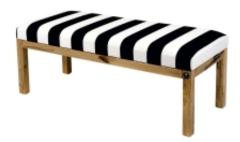

# Smooth Upholstered Oak Wooden Bench LGS-1000 BLACK-WHITE-VELVET-01

| Number        | 5946             |
|---------------|------------------|
| Producer code | LGS-1000         |
| Manufacturer  | Emra Wood Design |

# **Product description**

Smooth Upholstered Wooden Bench LGS-1000 BLACK-WHITE-VELVET-01  $\mid$  Width: 40 cm - 200 cm  $\mid$  Height: 40 cm - 50 cm  $\mid$  Depth: 30 cm - 40 cm  $\mid$ 

Technical data

## Smooth Upholstered Wooden Bench LGS-1000 BLACK-WHITE-VELVET-01

- · A functional and practical bench for hallway, living room, bedroom, dressing room, bathroom, reception and office
- Some bench models have a practical shelf for shoes
- The frame and upholstery are made of the highest quality materials
- Production of the bench according to customer requirements

#### Product features

- Very high-quality and precise workmanship directly from the manufacturer
- The bench features an interchangeable seat to adapt the product to the future appearance of the room
- The bench does not require self-assembly and is delivered to the customer in its entirety
- Take a look at our fabric palette for more options
- We are at your disposal if you have any questions about the product
- By purchasing a product, you are buying a non-prefabricated item made according to specifications (selection of color, upholstery, materials, etc.)