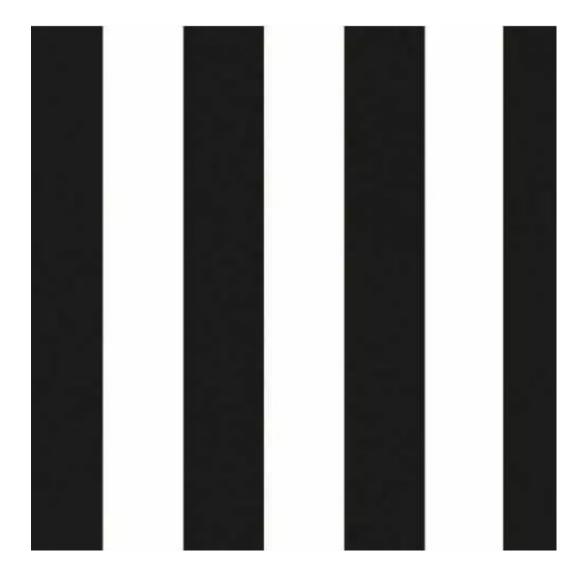

# **Product description**

Smooth Upholstered Wooden Bench LGS-1000 BLACK-WHITE-VELVET-01  $\mid$  Width: 40 cm - 200 cm  $\mid$  Height: 40 cm - 50 cm  $\mid$  Depth: 30 cm - 40 cm  $\mid$ 

Technical data

Product-Code:

| LGS-1000                |  |
|-------------------------|--|
| Catalogue number:       |  |
| 5946                    |  |
| Condition:              |  |
| New                     |  |
| Bench width:            |  |
| 40 cm - 200 cm          |  |
| Choose from parameter   |  |
| Bench height:           |  |
| 40 cm - 50 cm           |  |
| Choose from parameter   |  |
| Bench depth:            |  |
| 30 cm - 40 cm           |  |
| Choose from parameter   |  |
| Type of fabric:         |  |
| Choose from parameter   |  |
| Type of fabric (Photo): |  |
| BLACK-WHITE-VELVET-01   |  |
|                         |  |
|                         |  |
|                         |  |
|                         |  |

Height: 40 cm , 45 cm , 50 cm Depth: 30 cm , 35 cm , 40 cm Type of wood: Oak (Photo) , Alder

Type of fabric: BLACK-WHITE-VELVET-01 (Photo), ANDRE-1300, ANDRE-1301, ANDRE-1302, ANDRE-1303, ANDRE-1304, ANDRE-1305, ANDRE-1306, ANDRE-1307, ANDRE-1308, ANDRE-1309, ANDRE-1310, ART-DECO-VELVET-01, ART-DECO-VELVET-02, ART-DECO-VELVET-03, ART-DECO-VELVET-04, ART-DECO-VELVET-05, ART-DECO-VELVET-06, ART-DECO-VELVET-06 VELVET-07, ART-DECO-VELVET-08, ART-DECO-VELVET-09, ART-DECO-VELVET-10..11 (write a comment in order), ATOS-111, ATOS-112, ATOS-113, ATOS-114, ATOS-115, ATOS-116, ATOS-117, ATOS-118, ATOS-119, ATOS-120..126 (write a comment in order), AURORA-2480, AURORA-2481, AURORA-2482, AURORA-2483, AURORA-2484, AURORA-2485, AURORA-2486, AURORA-2487, AURORA-2488, AURORA-2489..2505 (write a comment in order), BALOO-2071, BALOO-2072 , BALOO-2073 , BALOO-2074 , BALOO-2076 , BALOO-2077 , BALOO-2078 , BALOO-2079 , BALOO-2081 , BALOO-2082..2089 (write a comment in order), BLACK-WHITE-VELVET-01, BLACK-WHITE-VELVET-02, BLACK-WHITE-VELVET-03, BLACK-WHITE-VELVET-04, BLACK-WHITE-VELVET-04, BLACK-WHITE-VELVET-05, BLACK-WHITE-DE-05, BL VELVET-04, BLACK-WHITE-VELVET-05, BLACK-WHITE-VELVET-06, BLACK-WHITE-VELVET-07, BLACK-WHITE-VELVET-08, BLACK-WHITE-VELVET-09, BLACK-WHITE-VELVET-10..32 (write a comment in order), BLOOM-01, BLOOM-02, BLOOM-03, BLOOM-04, BLOOM-05, BLOOM-06, BLOOM-07, BLOOM-08, BLOOM-09, BLOOM-10, BRAID-3001, BRAID-3002, BRAID-3003, BRAID-3004, BRAID-3005, BRAID-3006, BRAID-3007, BRAID-3008, BRAID-3009, BRAID-3010-3031 (write a comment in order), CASABLANCA-2301, CASABLANCA-2302, CASABLANCA-2303, CASABLANCA-2304, CASABLANCA-2305, CASABLANCA-2306, CASABLANCA-2307, CASABLANCA-2308, CASABLANCA-2309, CASABLANCA-2310..2316 (write a comment in order), CHARM-ME-01, CHARM-ME-02, CHARM-ME-03, CHARM-ME-04, CHARM-ME-05, CHARM-ME-06, CHARM-ME-06 ME-07, CHARM-ME-08, CHARM-ME-09, CHARM-ME-10..23 (write a comment in order), CHILL-ME-01, CHILL-ME-02, CHILL-ME-03, CHILL-ME-04, CHILL-ME-05, CHILL-ME-06, CHILL-ME-07, CHILL-ME-08, CHILL-ME-09, CHILL-ME-10..16 (write a comment in order), CRUSH-01, CRUSH-02, CRUSH-03, CRUSH-04, CRUSH-05, CRUSH-06, CRUSH-07, CRUSH-08, VELVET-20203, DREAM-VELVET-20204, DREAM-VELVET-20205, DREAM-VELVET-20206, DREAM-VELVET-20207, DREAM-VELVET-20208, DREAM-VELVET-20209, DREAM-VELVET-20210..20244 (write a comment in order), FLASH-01, FLASH-02, FLASH-03, FLASH-04, FLASH-05, FLASH-06, FLASH-07, FLASH-08, FLASH-09, FLASH-10..16 (write a comment in order),