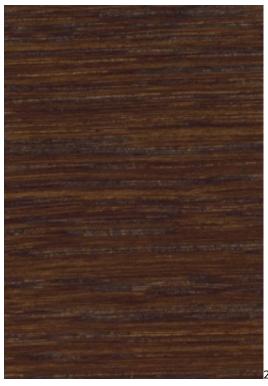

VIENNA-ECO-LEATHER

ZOYA

Color palette - Wood stain - Nitro

 ${\vartriangle}$  Please note that the color of the wood may vary slightly from the color in the photo!  ${\vartriangle}$ 

BN-125/09

BN-022

28-60.01