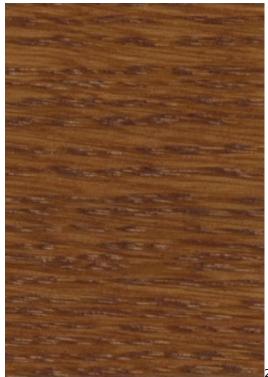

VIENNA-ECO-LEATHER

ZOYA

Color palette - Wood stain - Nitro

 ${\vartriangle}$  Please note that the color of the wood may vary slightly from the color in the photo!  ${\vartriangle}$ 

BN-125/09

BN-022

28-60.01