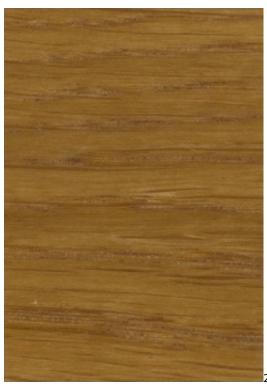

VIENNA-ECO-LEATHER

ZOYA

Color palette - Wood stain - Nitro

 ${\vartriangle}$  Please note that the color of the wood may vary slightly from the color in the photo!  ${\vartriangle}$ 

BN-125/09

BN-022

28-60.01