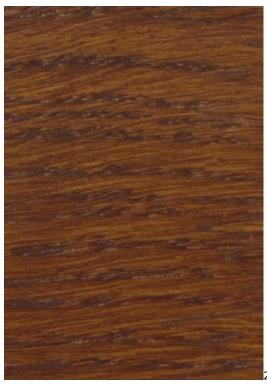

VIENNA-ECO-LEATHER

ZOYA

Color palette - Wood stain - Nitro

 ${\vartriangle}$  Please note that the color of the wood may vary slightly from the color in the photo!  ${\vartriangle}$ 

BN-125/09

BN-022

28-60.01