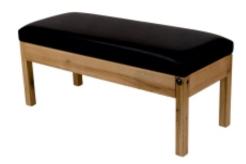

# Smooth Upholstered Oak Wooden Bench Eco Leather LGS-1001 FLORENCE-2529

| Number        | 5950             |
|---------------|------------------|
| Producer code | LGS-1001         |
| Manufacturer  | Emra Wood Design |

## **Product description**

Smooth Upholstered Wooden Bench Eco Leather LGS-1001 FLORENCE-2529 | Width: 40 cm - 200 cm | Height: 40 cm - 50 cm | Depth: 30 cm - 40 cm |

Technical data

Product-Code:

| LGS-1001                |
|-------------------------|
| Catalogue number:       |
| 5950                    |
|                         |
| Condition:              |
| New                     |
|                         |
| Bench width:            |
| 40 cm - 200 cm          |
| Choose from parameter   |
|                         |
| Bench height:           |
| 40 cm - 50 cm           |
| Choose from parameter   |
|                         |
| Bench depth:            |
| 30 cm - 40 cm           |
| Choose from parameter   |
|                         |
| Type of fabric:         |
| Choose from parameter   |
|                         |
| Type of fabric (Photo): |
| FLORENCE-2529           |
|                         |
|                         |
|                         |
|                         |
|                         |

## Smooth Upholstered Wooden Bench Eco Leather LGS-1001 FLORENCE-2529

- · A functional and practical bench for hallway, living room, bedroom, dressing room, bathroom, reception and office
- Some bench models have a practical shelf for shoes
- The frame and upholstery are made of the highest quality materials
- Production of the bench according to customer requirements