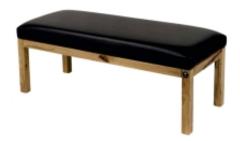

# Smooth Upholstered Oak Wooden Bench Eco Leather LGS-1000 FLORENCE-2529

| Number        | 5949             |
|---------------|------------------|
| Producer code | LGS-1000         |
| Manufacturer  | Emra Wood Design |

# **Product description**

Smooth Upholstered Wooden Bench Eco Leather LGS-1000 FLORENCE-2529 | Width: 40 cm - 200 cm | Height: 40 cm - 50 cm | Depth: 30 cm - 40 cm |

Technical data

Product-Code:

| LGS-1000                |  |  |
|-------------------------|--|--|
| Catalogue number:       |  |  |
| 5949                    |  |  |
| Condition:              |  |  |
| New                     |  |  |
| Bench width:            |  |  |
| 40 cm - 200 cm          |  |  |
| Choose from parameter   |  |  |
| Bench height:           |  |  |
| 40 cm - 50 cm           |  |  |
| Choose from parameter   |  |  |
| Bench depth:            |  |  |
| 30 cm - 40 cm           |  |  |
| Choose from parameter   |  |  |
| Type of fabric:         |  |  |
| Choose from parameter   |  |  |
| Type of fabric (Photo): |  |  |
| FLORENCE-2529           |  |  |
|                         |  |  |
|                         |  |  |
|                         |  |  |
|                         |  |  |

### Smooth Upholstered Wooden Bench Eco Leather LGS-1000 FLORENCE-2529

- · A functional and practical bench for hallway, living room, bedroom, dressing room, bathroom, reception and office
- Some bench models have a practical shelf for shoes
- The frame and upholstery are made of the highest quality materials
- Production of the bench according to customer requirements