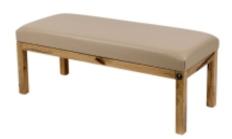

# Smooth Upholstered Oak Wooden Bench Eco Leather LGS-1000 FLORENCE-2527

| Number        | 3998             |
|---------------|------------------|
| Producer code | LGS-1000         |
| Manufacturer  | Emra Wood Design |

## **Product description**

Smooth Upholstered Wooden Bench Eco Leather LGS-1000 FLORENCE-2527  $\mid$  Width: 40 cm - 200 cm  $\mid$  Height: 40 cm - 50 cm  $\mid$  Depth: 30 cm - 40 cm  $\mid$ 

Technical data

## Smooth Upholstered Wooden Bench Eco Leather LGS-1000 FLORENCE-2527

- · A functional and practical bench for hallway, living room, bedroom, dressing room, bathroom, reception and office
- Some bench models have a practical shelf for shoes
- The frame and upholstery are made of the highest quality materials
- Production of the bench according to customer requirements

#### Product features

- Very high-quality and precise workmanship directly from the manufacturer
- The bench features an interchangeable seat to adapt the product to the future appearance of the room
- The bench does not require self-assembly and is delivered to the customer in its entirety
- Take a look at our fabric palette for more options
- We are at your disposal if you have any questions about the product
- By purchasing a product, you are buying a non-prefabricated item made according to specifications (selection of color, upholstery, materials, etc.)