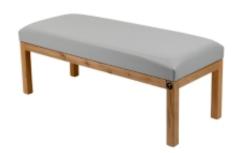

# Smooth Upholstered Oak Wooden Bench Eco Leather LGS-1000 FLORENCE-2523

| Number        | 5947             |
|---------------|------------------|
| Producer code | LGS-1000         |
| Manufacturer  | Emra Wood Design |

## **Product description**

Smooth Upholstered Wooden Bench Eco Leather LGS-1000 FLORENCE-2523  $\mid$  Width: 40 cm - 200 cm  $\mid$  Height: 40 cm - 50 cm  $\mid$  Depth: 30 cm - 40 cm  $\mid$ 

Technical data

## Smooth Upholstered Wooden Bench Eco Leather LGS-1000 FLORENCE-2523

- · A functional and practical bench for hallway, living room, bedroom, dressing room, bathroom, reception and office
- Some bench models have a practical shelf for shoes
- The frame and upholstery are made of the highest quality materials
- Production of the bench according to customer requirements

#### Product features

- Very high-quality and precise workmanship directly from the manufacturer
- The bench features an interchangeable seat to adapt the product to the future appearance of the room
- The bench does not require self-assembly and is delivered to the customer in its entirety
- Take a look at our fabric palette for more options
- We are at your disposal if you have any questions about the product
- By purchasing a product, you are buying a non-prefabricated item made according to specifications (selection of color, upholstery, materials, etc.)