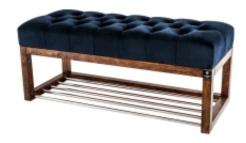

# Quilted Fabric Bench LPP-4 PIANO-12

| Number        | 720              |
|---------------|------------------|
| Producer code | LPP-4            |
| Manufacturer  | Emra Wood Design |

## **Product description**

Quilted Fabric Bench LPP-4 PIANO-12 | Width: 40 cm - 200 cm | Height: 40 cm - 50 cm | Depth: 30 cm - 40 cm |

Technical data

Product-Code:

| LPP-4                   |  |  |  |
|-------------------------|--|--|--|
| Catalogue number:       |  |  |  |
| 720                     |  |  |  |
| Condition:              |  |  |  |
| New                     |  |  |  |
| Bench width:            |  |  |  |
| 40 cm - 200 cm          |  |  |  |
| Choose from parameter   |  |  |  |
| Bench height:           |  |  |  |
| 40 cm - 50 cm           |  |  |  |
| Choose from parameter   |  |  |  |
| Bench depth:            |  |  |  |
| 30 cm - 40 cm           |  |  |  |
| Choose from parameter   |  |  |  |
| Type of fabric:         |  |  |  |
| Choose from parameter   |  |  |  |
| Type of fabric (Photo): |  |  |  |
| PIANO-12                |  |  |  |
|                         |  |  |  |
|                         |  |  |  |
|                         |  |  |  |
|                         |  |  |  |

#### Quilted Fabric Bench LPP-4 PIANO-12

- · A functional and practical bench for hallway, living room, bedroom, dressing room, bathroom, reception and office
- Some bench models have a practical shelf for shoes
- The frame and upholstery are made of the highest quality materials
- Production of the bench according to customer requirements

#### Product features

- Very high-quality and precise workmanship directly from the manufacturer
- The bench features an interchangeable seat to adapt the product to the future appearance of the room
- The bench does not require self-assembly and is delivered to the customer in its entirety
- Take a look at our fabric palette for more options
- We are at your disposal if you have any questions about the product
- By purchasing a product, you are buying a non-prefabricated item made according to specifications (selection of color, upholstery, materials, etc.)