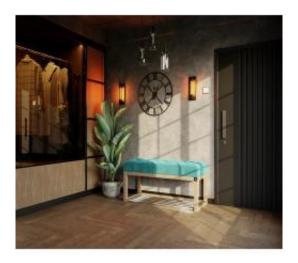

## **Product description**

Quilted Fabric Bench LPP-4 PIANO-09 | Width: 40 cm - 200 cm | Height: 40 cm - 50 cm | Depth: 30 cm - 40 cm |

Technical data

Product-Code:

| LPP-4                   |  |  |  |
|-------------------------|--|--|--|
| Catalogue number:       |  |  |  |
| 705                     |  |  |  |
| Condition:              |  |  |  |
| New                     |  |  |  |
| Bench width:            |  |  |  |
| 40 cm - 200 cm          |  |  |  |
| Choose from parameter   |  |  |  |
| Bench height:           |  |  |  |
| 40 cm - 50 cm           |  |  |  |
| Choose from parameter   |  |  |  |
| Bench depth:            |  |  |  |
| 30 cm - 40 cm           |  |  |  |
| Choose from parameter   |  |  |  |
| Type of fabric:         |  |  |  |
| Choose from parameter   |  |  |  |
| Type of fabric (Photo): |  |  |  |
| PIANO-09                |  |  |  |
|                         |  |  |  |
|                         |  |  |  |
|                         |  |  |  |

#### **Quilted Fabric Bench LPP-4 PIANO-09**

- · A functional and practical bench for hallway, living room, bedroom, dressing room, bathroom, reception and office
- Some bench models have a practical shelf for shoes
- The frame and upholstery are made of the highest quality materials
- Production of the bench according to customer requirements

#### Product features

- Very high-quality and precise workmanship directly from the manufacturer
- The bench features an interchangeable seat to adapt the product to the future appearance of the room
- The bench does not require self-assembly and is delivered to the customer in its entirety
- Take a look at our fabric palette for more options
- We are at your disposal if you have any questions about the product
- By purchasing a product, you are buying a non-prefabricated item made according to specifications (selection of color, upholstery, materials, etc.)