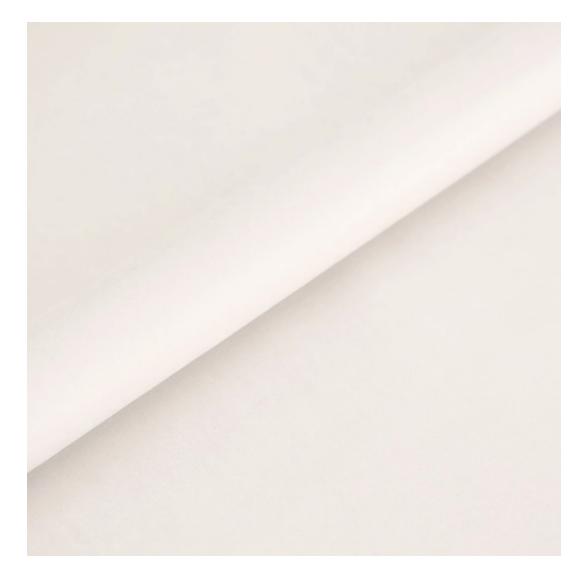

Wood finishing: Natural oil (Photo), Natural varnish

**Wood color**: White (Photo), Black, Natural wood color, Stain (write a wood stain symbol in the order), White **Tubes**: Chrome steel tubes (Photo), Black steel tubes