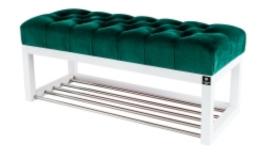

# **Quilted Fabric Bench LPP-4 PIANO-08**

| Number        | 752              |
|---------------|------------------|
| Producer code | LPP-4            |
| Manufacturer  | Emra Wood Design |

## **Product description**

Quilted Fabric Bench LPP-4 PIANO-08 | Width: 40 cm - 200 cm | Height: 40 cm - 50 cm | Depth: 30 cm - 40 cm |

Technical data

Product-Code:

| LPP-4                   |  |  |  |
|-------------------------|--|--|--|
| Catalogue number:       |  |  |  |
| 752                     |  |  |  |
| Condition:              |  |  |  |
| New                     |  |  |  |
| Bench width:            |  |  |  |
| 40 cm - 200 cm          |  |  |  |
| Choose from parameter   |  |  |  |
| Bench height:           |  |  |  |
| 40 cm - 50 cm           |  |  |  |
| Choose from parameter   |  |  |  |
| Bench depth:            |  |  |  |
| 30 cm - 40 cm           |  |  |  |
| Choose from parameter   |  |  |  |
| Type of fabric:         |  |  |  |
| Choose from parameter   |  |  |  |
| Type of fabric (Photo): |  |  |  |
| PIANO-08                |  |  |  |
|                         |  |  |  |
|                         |  |  |  |
|                         |  |  |  |

#### **Quilted Fabric Bench LPP-4 PIANO-08**

- · A functional and practical bench for hallway, living room, bedroom, dressing room, bathroom, reception and office
- Some bench models have a practical shelf for shoes
- The frame and upholstery are made of the highest quality materials
- Production of the bench according to customer requirements

Wood finishing: Natural oil (Photo), Natural varnish

**Wood color**: White (Photo), Black, Natural wood color, Stain (write a wood stain symbol in the order), White **Tubes**: Chrome steel tubes (Photo), Black steel tubes