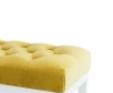

# **Quilted Fabric Bench LPP-4 PIANO-07**

| Number        | 754              |
|---------------|------------------|
| Producer code | LPP-4            |
| Manufacturer  | Emra Wood Design |

## **Product description**

Quilted Fabric Bench LPP-4 PIANO-07 | Width: 40 cm - 200 cm | Height: 40 cm - 50 cm | Depth: 30 cm - 40 cm |

Technical data

Product-Code:

| LPP-4                   |  |  |  |
|-------------------------|--|--|--|
| Catalogue number:       |  |  |  |
| 754                     |  |  |  |
| Condition:              |  |  |  |
| New                     |  |  |  |
| Bench width:            |  |  |  |
| 40 cm - 200 cm          |  |  |  |
| Choose from parameter   |  |  |  |
| Bench height:           |  |  |  |
| 40 cm - 50 cm           |  |  |  |
| Choose from parameter   |  |  |  |
| Bench depth:            |  |  |  |
| 30 cm - 40 cm           |  |  |  |
| Choose from parameter   |  |  |  |
| Type of fabric:         |  |  |  |
| Choose from parameter   |  |  |  |
| Type of fabric (Photo): |  |  |  |
| PIANO-07                |  |  |  |
|                         |  |  |  |
|                         |  |  |  |
|                         |  |  |  |
|                         |  |  |  |

#### **Quilted Fabric Bench LPP-4 PIANO-07**

- · A functional and practical bench for hallway, living room, bedroom, dressing room, bathroom, reception and office
- Some bench models have a practical shelf for shoes
- The frame and upholstery are made of the highest quality materials
- Production of the bench according to customer requirements