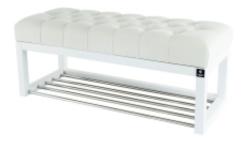

# **Product description**

Quilted Fabric Bench LPP-4 PIANO-01 | Width: 40 cm - 200 cm | Height: 40 cm - 50 cm | Depth: 30 cm - 40 cm |

Technical data

Product-Code:

| LPP-4                   |  |  |  |
|-------------------------|--|--|--|
| Catalogue number:       |  |  |  |
| 681                     |  |  |  |
| Condition:              |  |  |  |
| New                     |  |  |  |
| Bench width:            |  |  |  |
| 40 cm - 200 cm          |  |  |  |
| Choose from parameter   |  |  |  |
| Bench height:           |  |  |  |
| 40 cm - 50 cm           |  |  |  |
| Choose from parameter   |  |  |  |
| Bench depth:            |  |  |  |
| 30 cm - 40 cm           |  |  |  |
| Choose from parameter   |  |  |  |
| Type of fabric:         |  |  |  |
| Choose from parameter   |  |  |  |
| Type of fabric (Photo): |  |  |  |
| PIANO-01                |  |  |  |
|                         |  |  |  |
|                         |  |  |  |
|                         |  |  |  |
|                         |  |  |  |

## Quilted Fabric Bench LPP-4 PIANO-01

- · A functional and practical bench for hallway, living room, bedroom, dressing room, bathroom, reception and office
- Some bench models have a practical shelf for shoes
- The frame and upholstery are made of the highest quality materials
- Production of the bench according to customer requirements

### Product features

- Very high-quality and precise workmanship directly from the manufacturer
- The bench features an interchangeable seat to adapt the product to the future appearance of the room
- The bench does not require self-assembly and is delivered to the customer in its entirety
- Take a look at our fabric palette for more options
- We are at your disposal if you have any questions about the product
- By purchasing a product, you are buying a non-prefabricated item made according to specifications (selection of color, upholstery, materials, etc.)