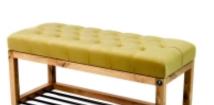

# Quilted Fabric Bench LPP-4 Loft Style Oak PIANO-07

| Number        | 12122            |
|---------------|------------------|
| Producer code | LPP-4            |
| Manufacturer  | Emra Wood Design |

## **Product description**

Quilted Fabric Bench LPP-4 Loft Style Oak PIANO-07 | Width: 40 cm - 200 cm | Height: 40 cm - 50 cm | Depth: 30 cm - 40 cm |

Technical data

Product-Code:

| LPP-4                   |  |  |  |
|-------------------------|--|--|--|
| Catalogue number:       |  |  |  |
| 12122                   |  |  |  |
| Condition:              |  |  |  |
| New                     |  |  |  |
| Bench width:            |  |  |  |
| 40 cm - 200 cm          |  |  |  |
| Choose from parameter   |  |  |  |
| Bench height:           |  |  |  |
| 40 cm - 50 cm           |  |  |  |
| Choose from parameter   |  |  |  |
| Bench depth:            |  |  |  |
| 30 cm - 40 cm           |  |  |  |
| Choose from parameter   |  |  |  |
| Type of fabric:         |  |  |  |
| Choose from parameter   |  |  |  |
| Type of fabric (Photo): |  |  |  |
| PIANO-07                |  |  |  |
|                         |  |  |  |
|                         |  |  |  |
|                         |  |  |  |
|                         |  |  |  |

#### Quilted Fabric Bench LPP-4 Loft Style Oak PIANO-07

- · A functional and practical bench for hallway, living room, bedroom, dressing room, bathroom, reception and office
- Some bench models have a practical shelf for shoes
- The frame and upholstery are made of the highest quality materials
- Production of the bench according to customer requirements