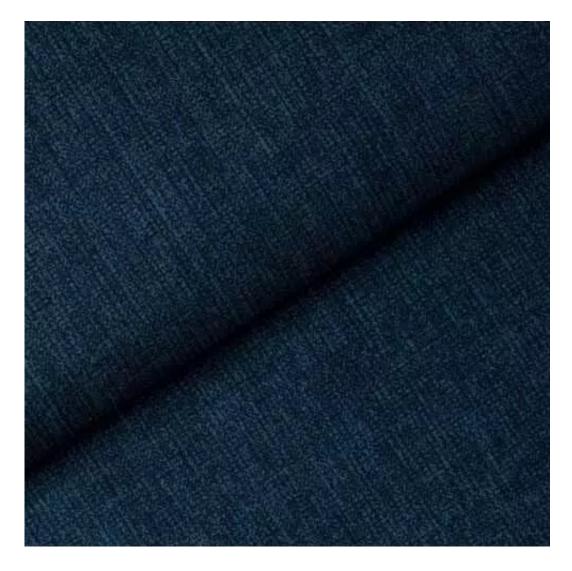

## **Product description**

Quilted Fabric Bench LPP-4 Loft Style Oak CASABLANCA-2316 | Width: 40 cm - 200 cm | Height: 40 cm - 50 cm | Depth: 30 cm - 40 cm |

Technical data

Product-Code:

| LPP-4                   |  |
|-------------------------|--|
| Catalogue number:       |  |
| 12116                   |  |
| Condition:              |  |
| New                     |  |
| Bench width:            |  |
| 40 cm - 200 cm          |  |
| Choose from parameter   |  |
| Bench height:           |  |
| 40 cm - 50 cm           |  |
| Choose from parameter   |  |
| Bench depth:            |  |
| 30 cm - 40 cm           |  |
| Choose from parameter   |  |
| Type of fabric:         |  |
| Choose from parameter   |  |
| Type of fabric (Photo): |  |
| CASABLANCA-2316         |  |
|                         |  |
|                         |  |
|                         |  |

CASABLANCA

CHARM-ME

CHILL-ME

CRUSH

DREAM-VELVET

FLASH

FLORENCE-ECO-LEATHER

FLOWER-VELVET