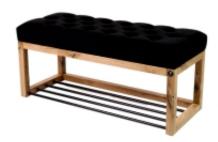

# Quilted Fabric Bench LPP-4 Loft Style Oak CASABLANCA-2316

| Number        | 12116            |
|---------------|------------------|
| Producer code | LPP-4            |
| Manufacturer  | Emra Wood Design |

## **Product description**

Quilted Fabric Bench LPP-4 Loft Style Oak CASABLANCA-2316 | Width: 40 cm - 200 cm | Height: 40 cm - 50 cm | Depth: 30 cm - 40 cm |

Technical data

Product-Code:

| LPP-4                   |  |
|-------------------------|--|
| Catalogue number:       |  |
| 12116                   |  |
| Condition:              |  |
| New                     |  |
| Bench width:            |  |
| 40 cm - 200 cm          |  |
| Choose from parameter   |  |
| Bench height:           |  |
| 40 cm - 50 cm           |  |
| Choose from parameter   |  |
| Bench depth:            |  |
| 30 cm - 40 cm           |  |
| Choose from parameter   |  |
| Type of fabric:         |  |
| Choose from parameter   |  |
| Type of fabric (Photo): |  |
| CASABLANCA-2316         |  |
|                         |  |
|                         |  |
|                         |  |

#### Quilted Fabric Bench LPP-4 Loft Style Oak CASABLANCA-2316

- · A functional and practical bench for hallway, living room, bedroom, dressing room, bathroom, reception and office
- Some bench models have a practical shelf for shoes
- The frame and upholstery are made of the highest quality materials
- Production of the bench according to customer requirements