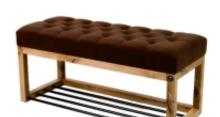

# Quilted Fabric Bench LPP-4 Loft Style Oak CASABLANCA-2307

| Number        | 12120            |
|---------------|------------------|
| Producer code | LPP-4            |
| Manufacturer  | Emra Wood Design |

## **Product description**

Quilted Fabric Bench LPP-4 Loft Style Oak CASABLANCA-2307 | Width: 40 cm - 200 cm | Height: 40 cm - 50 cm | Depth: 30 cm - 40 cm |

Technical data

Product-Code:

| LPP-4                   |  |  |  |
|-------------------------|--|--|--|
| Catalogue number:       |  |  |  |
| 12120                   |  |  |  |
| Condition:              |  |  |  |
| New                     |  |  |  |
| Bench width:            |  |  |  |
| 40 cm - 200 cm          |  |  |  |
| Choose from parameter   |  |  |  |
| Bench height:           |  |  |  |
| 40 cm - 50 cm           |  |  |  |
| Choose from parameter   |  |  |  |
| Bench depth:            |  |  |  |
| 30 cm - 40 cm           |  |  |  |
| Choose from parameter   |  |  |  |
| Type of fabric:         |  |  |  |
| Choose from parameter   |  |  |  |
| Type of fabric (Photo): |  |  |  |
| CASABLANCA-2307         |  |  |  |
|                         |  |  |  |
|                         |  |  |  |
|                         |  |  |  |
|                         |  |  |  |

#### Quilted Fabric Bench LPP-4 Loft Style Oak CASABLANCA-2307

- · A functional and practical bench for hallway, living room, bedroom, dressing room, bathroom, reception and office
- Some bench models have a practical shelf for shoes
- The frame and upholstery are made of the highest quality materials
- Production of the bench according to customer requirements