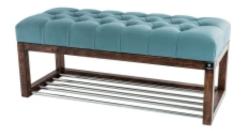

# **Quilted Fabric Bench LPP-4 CASABLANCA-2314**

| Number        | 2274             |
|---------------|------------------|
| Producer code | LPP-4            |
| Manufacturer  | Emra Wood Design |

## **Product description**

Quilted Fabric Bench LPP-4 CASABLANCA-2314 | Width: 40 cm - 200 cm | Height: 40 cm - 50 cm | Depth: 30 cm - 40 cm |

Technical data

Product-Code:

| _PP-4                   |  |
|-------------------------|--|
| Catalogue number:       |  |
| 2274                    |  |
| Condition:              |  |
| New                     |  |
| Bench width:            |  |
| 40 cm - 200 cm          |  |
| Choose from parameter   |  |
| Bench height:           |  |
| 10 cm - 50 cm           |  |
| Choose from parameter   |  |
| Bench depth:            |  |
| 30 cm - 40 cm           |  |
| Choose from parameter   |  |
| Type of fabric:         |  |
| Choose from parameter   |  |
| Гуре of fabric (Photo): |  |
| CASABLANCA-2314         |  |
|                         |  |
|                         |  |
|                         |  |

#### Quilted Fabric Bench LPP-4 CASABLANCA-2314

- · A functional and practical bench for hallway, living room, bedroom, dressing room, bathroom, reception and office
- Some bench models have a practical shelf for shoes
- The frame and upholstery are made of the highest quality materials
- Production of the bench according to customer requirements