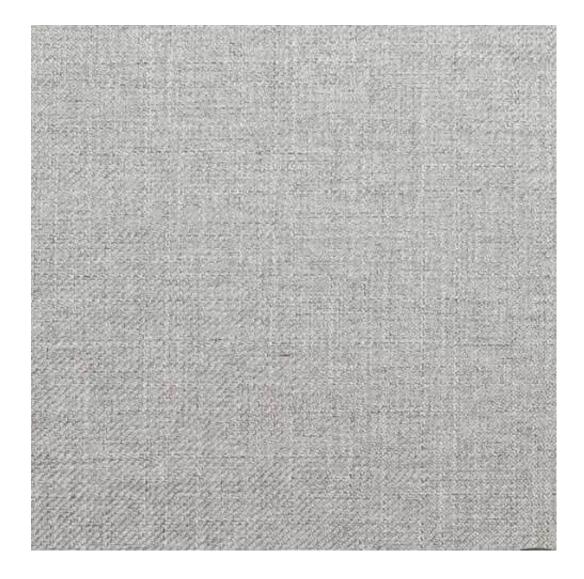

# **Product description**

Quilted Fabric Bench LPP-4 CASABLANCA-2312 | Width: 40 cm - 200 cm | Height: 40 cm - 50 cm | Depth: 30 cm - 40 cm |

Technical data

Product-Code:

| LPP-4                   |  |  |
|-------------------------|--|--|
| Catalogue number: 690   |  |  |
|                         |  |  |
| Condition:              |  |  |
| New                     |  |  |
| Bench width:            |  |  |
| 40 cm - 200 cm          |  |  |
| Choose from parameter   |  |  |
| Bench height:           |  |  |
| 40 cm - 50 cm           |  |  |
| Choose from parameter   |  |  |
| Bench depth:            |  |  |
| 30 cm - 40 cm           |  |  |
| Choose from parameter   |  |  |
| Type of fabric:         |  |  |
| Choose from parameter   |  |  |
| Type of fabric (Photo): |  |  |
| CASABLANCA-2312         |  |  |
|                         |  |  |
|                         |  |  |
|                         |  |  |

## **Quilted Fabric Bench LPP-4 CASABLANCA-2312**

- · A functional and practical bench for hallway, living room, bedroom, dressing room, bathroom, reception and office
- Some bench models have a practical shelf for shoes
- The frame and upholstery are made of the highest quality materials
- Production of the bench according to customer requirements

CASABLANCA

CHARM-ME

CHILL-ME

CRUSH

DREAM-VELVET

FLASH

FLORENCE-ECO-LEATHER

FLOWER-VELVET