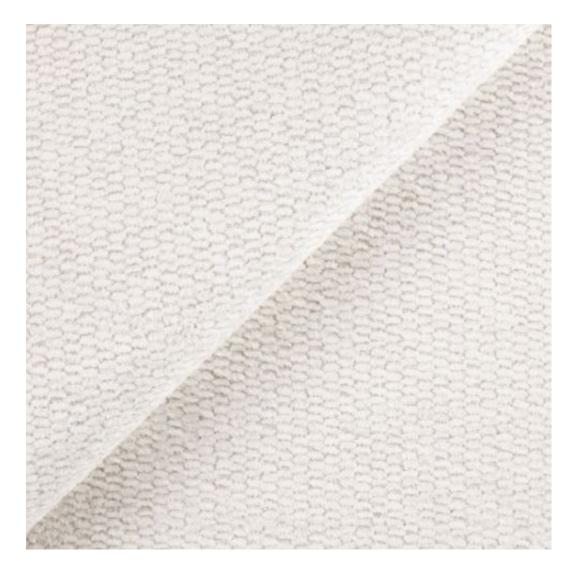

# **Product description**

Quilted Fabric Bench LPP-4 CASABLANCA-2312 | Width: 40 cm - 200 cm | Height: 40 cm - 50 cm | Depth: 30 cm - 40 cm |

Technical data

Product-Code:

| LPP-4                   |  |  |
|-------------------------|--|--|
| Catalogue number: 690   |  |  |
|                         |  |  |
| Condition:              |  |  |
| New                     |  |  |
| Bench width:            |  |  |
| 40 cm - 200 cm          |  |  |
| Choose from parameter   |  |  |
| Bench height:           |  |  |
| 40 cm - 50 cm           |  |  |
| Choose from parameter   |  |  |
| Bench depth:            |  |  |
| 30 cm - 40 cm           |  |  |
| Choose from parameter   |  |  |
| Type of fabric:         |  |  |
| Choose from parameter   |  |  |
| Type of fabric (Photo): |  |  |
| CASABLANCA-2312         |  |  |
|                         |  |  |
|                         |  |  |
|                         |  |  |

CASABLANCA

CHARM-ME

CHILL-ME

CRUSH

DREAM-VELVET

FLASH

FLORENCE-ECO-LEATHER

FLOWER-VELVET