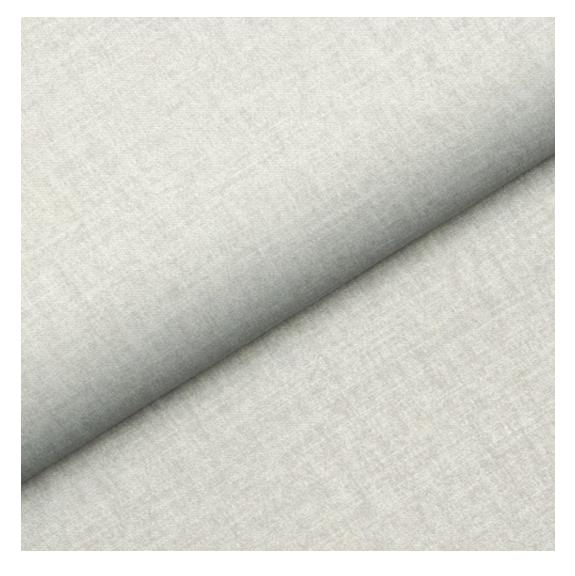

# **Product description**

Quilted Fabric Bench LPP-4 CASABLANCA-2312 | Width: 40 cm - 200 cm | Height: 40 cm - 50 cm | Depth: 30 cm - 40 cm |

Technical data

Product-Code:

| LPP-4                   |  |  |
|-------------------------|--|--|
| Catalogue number: 690   |  |  |
|                         |  |  |
| Condition:              |  |  |
| New                     |  |  |
| Bench width:            |  |  |
| 40 cm - 200 cm          |  |  |
| Choose from parameter   |  |  |
| Bench height:           |  |  |
| 40 cm - 50 cm           |  |  |
| Choose from parameter   |  |  |
| Bench depth:            |  |  |
| 30 cm - 40 cm           |  |  |
| Choose from parameter   |  |  |
| Type of fabric:         |  |  |
| Choose from parameter   |  |  |
| Type of fabric (Photo): |  |  |
| CASABLANCA-2312         |  |  |
|                         |  |  |
|                         |  |  |
|                         |  |  |

## **Quilted Fabric Bench LPP-4 CASABLANCA-2312**

- · A functional and practical bench for hallway, living room, bedroom, dressing room, bathroom, reception and office
- Some bench models have a practical shelf for shoes
- The frame and upholstery are made of the highest quality materials
- Production of the bench according to customer requirements

CASABLANCA

CHARM-ME

CHILL-ME

CRUSH

DREAM-VELVET

FLASH

FLORENCE-ECO-LEATHER

FLOWER-VELVET