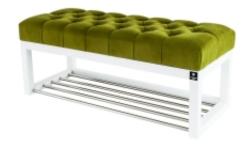

# **Product description**

Quilted Fabric Bench LPP-4 CASABLANCA-2312 | Width: 40 cm - 200 cm | Height: 40 cm - 50 cm | Depth: 30 cm - 40 cm |

Technical data

Product-Code:

| LPP-4                   |  |  |
|-------------------------|--|--|
| Catalogue number: 690   |  |  |
|                         |  |  |
| Condition:              |  |  |
| New                     |  |  |
| Bench width:            |  |  |
| 40 cm - 200 cm          |  |  |
| Choose from parameter   |  |  |
| Bench height:           |  |  |
| 40 cm - 50 cm           |  |  |
| Choose from parameter   |  |  |
| Bench depth:            |  |  |
| 30 cm - 40 cm           |  |  |
| Choose from parameter   |  |  |
| Type of fabric:         |  |  |
| Choose from parameter   |  |  |
| Type of fabric (Photo): |  |  |
| CASABLANCA-2312         |  |  |
|                         |  |  |
|                         |  |  |
|                         |  |  |

## **Quilted Fabric Bench LPP-4 CASABLANCA-2312**

- · A functional and practical bench for hallway, living room, bedroom, dressing room, bathroom, reception and office
- Some bench models have a practical shelf for shoes
- The frame and upholstery are made of the highest quality materials
- Production of the bench according to customer requirements

### Product features

- Very high-quality and precise workmanship directly from the manufacturer
- The bench features an interchangeable seat to adapt the product to the future appearance of the room
- The bench does not require self-assembly and is delivered to the customer in its entirety
- Take a look at our fabric palette for more options
- We are at your disposal if you have any questions about the product
- By purchasing a product, you are buying a non-prefabricated item made according to specifications (selection of color, upholstery, materials, etc.)