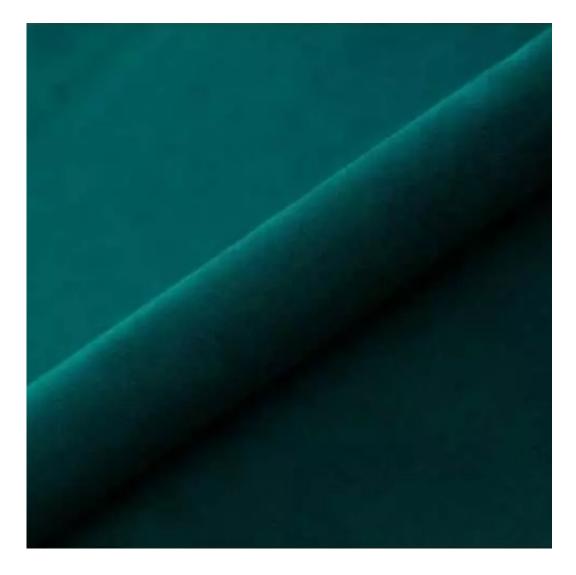

# **Product description**

Quilted Fabric Bench LPP-4 CASABLANCA-2312 | Width: 40 cm - 200 cm | Height: 40 cm - 50 cm | Depth: 30 cm - 40 cm |

Technical data

Product-Code:

| LPP-4                   |  |  |
|-------------------------|--|--|
| Catalogue number: 690   |  |  |
|                         |  |  |
| Condition:              |  |  |
| New                     |  |  |
| Bench width:            |  |  |
| 40 cm - 200 cm          |  |  |
| Choose from parameter   |  |  |
| Bench height:           |  |  |
| 40 cm - 50 cm           |  |  |
| Choose from parameter   |  |  |
| Bench depth:            |  |  |
| 30 cm - 40 cm           |  |  |
| Choose from parameter   |  |  |
| Type of fabric:         |  |  |
| Choose from parameter   |  |  |
| Type of fabric (Photo): |  |  |
| CASABLANCA-2312         |  |  |
|                         |  |  |
|                         |  |  |
|                         |  |  |

## **Quilted Fabric Bench LPP-4 CASABLANCA-2312**

- · A functional and practical bench for hallway, living room, bedroom, dressing room, bathroom, reception and office
- Some bench models have a practical shelf for shoes
- The frame and upholstery are made of the highest quality materials
- Production of the bench according to customer requirements

CASABLANCA

CHARM-ME

CHILL-ME

CRUSH

DREAM-VELVET

FLASH

FLORENCE-ECO-LEATHER

FLOWER-VELVET