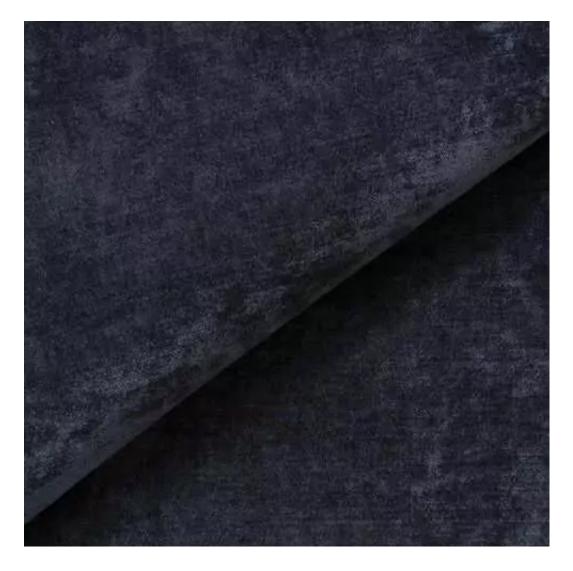

# **Product description**

Quilted Fabric Bench LPP-4 CASABLANCA-2312 | Width: 40 cm - 200 cm | Height: 40 cm - 50 cm | Depth: 30 cm - 40 cm |

Technical data

Product-Code:

| LPP-4                   |  |  |
|-------------------------|--|--|
| Catalogue number: 690   |  |  |
|                         |  |  |
| Condition:              |  |  |
| New                     |  |  |
| Bench width:            |  |  |
| 40 cm - 200 cm          |  |  |
| Choose from parameter   |  |  |
| Bench height:           |  |  |
| 40 cm - 50 cm           |  |  |
| Choose from parameter   |  |  |
| Bench depth:            |  |  |
| 30 cm - 40 cm           |  |  |
| Choose from parameter   |  |  |
| Type of fabric:         |  |  |
| Choose from parameter   |  |  |
| Type of fabric (Photo): |  |  |
| CASABLANCA-2312         |  |  |
|                         |  |  |
|                         |  |  |
|                         |  |  |

## **Quilted Fabric Bench LPP-4 CASABLANCA-2312**

- · A functional and practical bench for hallway, living room, bedroom, dressing room, bathroom, reception and office
- Some bench models have a practical shelf for shoes
- The frame and upholstery are made of the highest quality materials
- Production of the bench according to customer requirements

CASABLANCA

CHARM-ME

CHILL-ME

CRUSH

DREAM-VELVET

FLASH

FLORENCE-ECO-LEATHER

FLOWER-VELVET