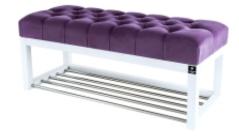

# **Quilted Fabric Bench LPP-4 CASABLANCA-2311**

| Number        | 686              |
|---------------|------------------|
| Producer code | LPP-4            |
| Manufacturer  | Emra Wood Design |

## **Product description**

Quilted Fabric Bench LPP-4 CASABLANCA-2311 | Width: 40 cm - 200 cm | Height: 40 cm - 50 cm | Depth: 30 cm - 40 cm |

Technical data

Product-Code:

| LPP-4                   |  |  |
|-------------------------|--|--|
| Catalogue number: 686   |  |  |
|                         |  |  |
| Condition:              |  |  |
| New                     |  |  |
| Bench width:            |  |  |
| 40 cm - 200 cm          |  |  |
| Choose from parameter   |  |  |
|                         |  |  |
| Bench height:           |  |  |
| 40 cm - 50 cm           |  |  |
| Choose from parameter   |  |  |
| Bench depth:            |  |  |
| 30 cm - 40 cm           |  |  |
| Choose from parameter   |  |  |
| Type of fabric:         |  |  |
| Choose from parameter   |  |  |
| Type of fabric (Photo): |  |  |
| CASABLANCA-2311         |  |  |
|                         |  |  |
|                         |  |  |
|                         |  |  |
|                         |  |  |

#### Quilted Fabric Bench LPP-4 CASABLANCA-2311

- · A functional and practical bench for hallway, living room, bedroom, dressing room, bathroom, reception and office
- Some bench models have a practical shelf for shoes
- The frame and upholstery are made of the highest quality materials
- Production of the bench according to customer requirements

Wood finishing: Natural oil (Photo), Natural varnish

**Wood color**: White (Photo), Black, Natural wood color, Stain (write a wood stain symbol in the order), White **Tubes**: Chrome steel tubes (Photo), Black steel tubes