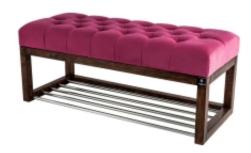

# **Quilted Fabric Bench LPP-4 CASABLANCA-2310**

| Number        | 725              |
|---------------|------------------|
| Producer code | LPP-4            |
| Manufacturer  | Emra Wood Design |

# **Product description**

Quilted Fabric Bench LPP-4 CASABLANCA-2310 | Width: 40 cm - 200 cm | Height: 40 cm - 50 cm | Depth: 30 cm - 40 cm |

Technical data

Product-Code:

| LPP-4                   |  |
|-------------------------|--|
| Catalogue number:       |  |
| 725                     |  |
| Condition:              |  |
| New                     |  |
| Bench width:            |  |
| 40 cm - 200 cm          |  |
| Choose from parameter   |  |
| Bench height:           |  |
| 40 cm - 50 cm           |  |
| Choose from parameter   |  |
| Bench depth:            |  |
| 30 cm - 40 cm           |  |
| Choose from parameter   |  |
| Type of fabric:         |  |
| Choose from parameter   |  |
| Type of fabric (Photo): |  |
| CASABLANCA-2310         |  |
|                         |  |
|                         |  |
|                         |  |

## Quilted Fabric Bench LPP-4 CASABLANCA-2310

- · A functional and practical bench for hallway, living room, bedroom, dressing room, bathroom, reception and office
- Some bench models have a practical shelf for shoes
- The frame and upholstery are made of the highest quality materials
- Production of the bench according to customer requirements