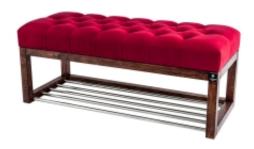

# **Quilted Fabric Bench LPP-4 CASABLANCA-2309**

| Number        | 717              |
|---------------|------------------|
| Producer code | LPP-4            |
| Manufacturer  | Emra Wood Design |

# **Product description**

Quilted Fabric Bench LPP-4 CASABLANCA-2309 | Width: 40 cm - 200 cm | Height: 40 cm - 50 cm | Depth: 30 cm - 40 cm |

Technical data

Product-Code:

| LPP-4                   |  |  |
|-------------------------|--|--|
| Catalogue number:       |  |  |
| 717                     |  |  |
| Condition:              |  |  |
| New                     |  |  |
| Bench width:            |  |  |
| 40 cm - 200 cm          |  |  |
| Choose from parameter   |  |  |
| Bench height:           |  |  |
| 40 cm - 50 cm           |  |  |
| Choose from parameter   |  |  |
| Bench depth:            |  |  |
| 30 cm - 40 cm           |  |  |
| Choose from parameter   |  |  |
| Type of fabric:         |  |  |
| Choose from parameter   |  |  |
| Type of fabric (Photo): |  |  |
| CASABLANCA-2309         |  |  |
|                         |  |  |
|                         |  |  |
|                         |  |  |

## **Quilted Fabric Bench LPP-4 CASABLANCA-2309**

- A functional and practical bench for hallway, living room, bedroom, dressing room, bathroom, reception and office
- Some bench models have a practical shelf for shoes
- The frame and upholstery are made of the highest quality materials
- Production of the bench according to customer requirements

#### Product features

- Very high-quality and precise workmanship directly from the manufacturer
- The bench features an interchangeable seat to adapt the product to the future appearance of the room
- The bench does not require self-assembly and is delivered to the customer in its entirety
- Take a look at our fabric palette for more options