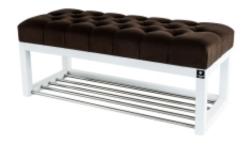

# **Quilted Fabric Bench LPP-4 CASABLANCA-2307**

| Number        | 682              |
|---------------|------------------|
| Producer code | LPP-4            |
| Manufacturer  | Emra Wood Design |

## **Product description**

Quilted Fabric Bench LPP-4 CASABLANCA-2307 | Width: 40 cm - 200 cm | Height: 40 cm - 50 cm | Depth: 30 cm - 40 cm |

Technical data

Product-Code:

| PP-4                   |  |
|------------------------|--|
| atalogue number:       |  |
| 82                     |  |
| ondition:              |  |
| ew                     |  |
| ench width:            |  |
| 0 cm - 200 cm          |  |
| hoose from parameter   |  |
| ench height:           |  |
| 0 cm - 50 cm           |  |
| hoose from parameter   |  |
| ench depth:            |  |
| 0 cm - 40 cm           |  |
| hoose from parameter   |  |
| ype of fabric:         |  |
| hoose from parameter   |  |
| ype of fabric (Photo): |  |
| ASABLANCA-2307         |  |
|                        |  |
|                        |  |
|                        |  |

#### **Quilted Fabric Bench LPP-4 CASABLANCA-2307**

- · A functional and practical bench for hallway, living room, bedroom, dressing room, bathroom, reception and office
- Some bench models have a practical shelf for shoes
- The frame and upholstery are made of the highest quality materials
- Production of the bench according to customer requirements

#### Product features

- Very high-quality and precise workmanship directly from the manufacturer
- The bench features an interchangeable seat to adapt the product to the future appearance of the room
- The bench does not require self-assembly and is delivered to the customer in its entirety
- Take a look at our fabric palette for more options
- We are at your disposal if you have any questions about the product
- By purchasing a product, you are buying a non-prefabricated item made according to specifications (selection of color, upholstery, materials, etc.)