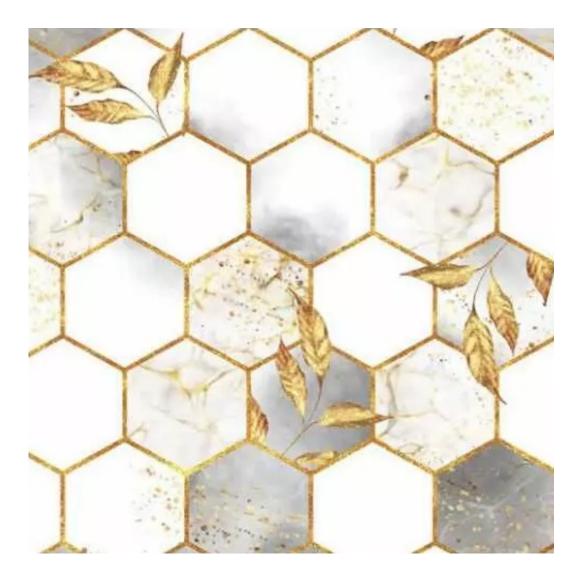

## **Product description**

Quilted Bench with hanger Industrial style LPM-184 PIANO-12 | Width: 70 cm - 200 cm | Height: 40 cm - 50 cm | Depth: 30 cm - 40 cm |

Technical data

Product-Code:

| LPM-184                 |  |  |  |
|-------------------------|--|--|--|
| Catalogue number:       |  |  |  |
| 24318                   |  |  |  |
| Condition:              |  |  |  |
| New                     |  |  |  |
| Bench width:            |  |  |  |
| 70 cm - 200 cm          |  |  |  |
| Choose from parameter   |  |  |  |
| Bench height:           |  |  |  |
| 40 cm - 50 cm           |  |  |  |
| Choose from parameter   |  |  |  |
| Bench depth:            |  |  |  |
| 30 cm - 40 cm           |  |  |  |
| Choose from parameter   |  |  |  |
| Number of hangers:      |  |  |  |
| 3 - 6                   |  |  |  |
| Choose from parameter   |  |  |  |
| Type of fabric:         |  |  |  |
| Choose from parameter   |  |  |  |
| Type of fabric (Photo): |  |  |  |
| PIANO-12                |  |  |  |
|                         |  |  |  |
|                         |  |  |  |
|                         |  |  |  |

PIANO

ROSSA

**SPELLO** 

STRONG

TIERRA

**VENUS** 

VERA

VIENNA-ECO-LEATHER