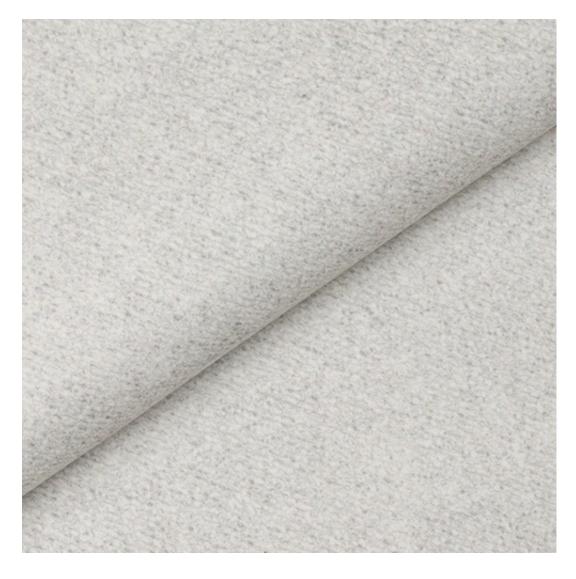

## **Product description**

Quilted Bench with hanger Industrial style LPM-184 PIANO-12 | Width: 70 cm - 200 cm | Height: 40 cm - 50 cm | Depth: 30 cm - 40 cm |

Technical data

Product-Code:

| LPM-184                 |  |  |  |
|-------------------------|--|--|--|
| Catalogue number:       |  |  |  |
| 24318                   |  |  |  |
| Condition:              |  |  |  |
| New                     |  |  |  |
| Bench width:            |  |  |  |
| 70 cm - 200 cm          |  |  |  |
| Choose from parameter   |  |  |  |
| Bench height:           |  |  |  |
| 40 cm - 50 cm           |  |  |  |
| Choose from parameter   |  |  |  |
| Bench depth:            |  |  |  |
| 30 cm - 40 cm           |  |  |  |
| Choose from parameter   |  |  |  |
| Number of hangers:      |  |  |  |
| 3 - 6                   |  |  |  |
| Choose from parameter   |  |  |  |
| Type of fabric:         |  |  |  |
| Choose from parameter   |  |  |  |
| Type of fabric (Photo): |  |  |  |
| PIANO-12                |  |  |  |
|                         |  |  |  |
|                         |  |  |  |
|                         |  |  |  |

PIANO

ROSSA

**SPELLO** 

STRONG

TIERRA

**VENUS** 

VERA

VIENNA-ECO-LEATHER