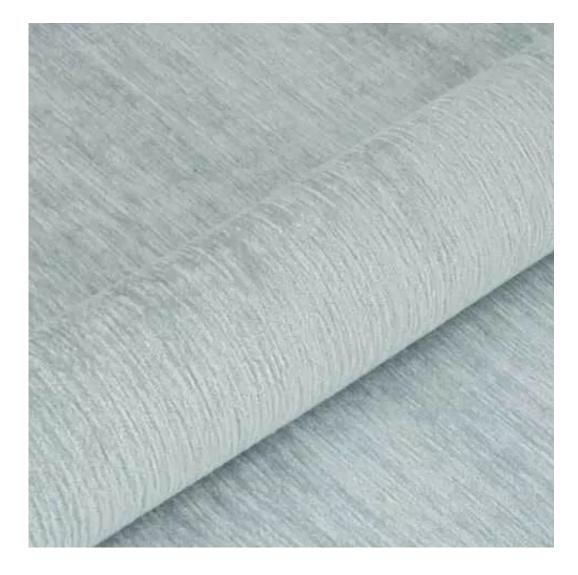

## **Product description**

Quilted Bench with hanger Industrial style LPM-184 PIANO-12 | Width: 70 cm - 200 cm | Height: 40 cm - 50 cm | Depth: 30 cm - 40 cm |

Technical data

Product-Code:

| LPM-184                 |  |  |  |
|-------------------------|--|--|--|
| Catalogue number:       |  |  |  |
| 24318                   |  |  |  |
| Condition:              |  |  |  |
| New                     |  |  |  |
| Bench width:            |  |  |  |
| 70 cm - 200 cm          |  |  |  |
| Choose from parameter   |  |  |  |
| Bench height:           |  |  |  |
| 40 cm - 50 cm           |  |  |  |
| Choose from parameter   |  |  |  |
| Bench depth:            |  |  |  |
| 30 cm - 40 cm           |  |  |  |
| Choose from parameter   |  |  |  |
| Number of hangers:      |  |  |  |
| 3 - 6                   |  |  |  |
| Choose from parameter   |  |  |  |
| Type of fabric:         |  |  |  |
| Choose from parameter   |  |  |  |
| Type of fabric (Photo): |  |  |  |
| PIANO-12                |  |  |  |
|                         |  |  |  |
|                         |  |  |  |
|                         |  |  |  |

PIANO

ROSSA

**SPELLO** 

STRONG

TIERRA

**VENUS** 

VERA

VIENNA-ECO-LEATHER