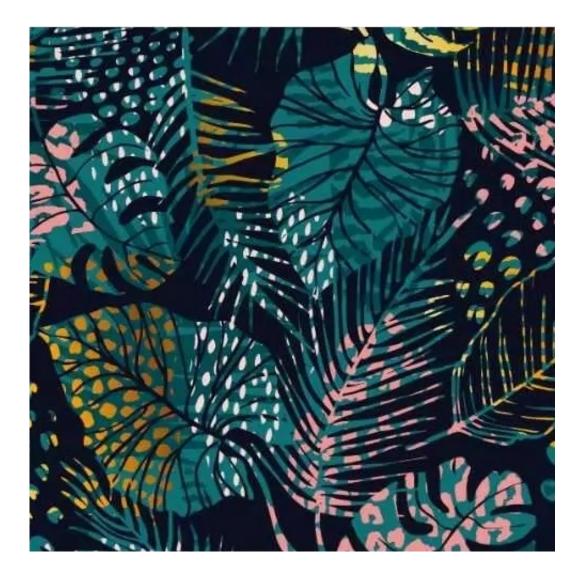

PIANO

ROSSA

**SPELLO** 

STRONG

TIERRA

**VENUS** 

VERA

VIENNA-ECO-LEATHER

Height: 40 cm , 45 cm , 50 cm Depth: 30 cm , 35 cm , 40 cm Hanger height: 190 cm Number of hangers: 3 , 4 , 5 , 6 Hanger panel side: Left , Right

Type of fabric: PIANO-12 (Photo), ANDRE-1300, ANDRE-1301, ANDRE-1302, ANDRE-1303, ANDRE-1304, ANDRE-1305, ANDRE-1306, ANDRE-1307, ANDRE-1308, ANDRE-1309, ANDRE-1310, ART-DECO-VELVET-01, ART-DECO-VELVET-02, ART-DECO-VELVET-03, ART-DECO-VELVET-04, ART-DECO-VELVET-05, ART-DECO-VELVET-06, ART-DECO-VELVET-07, ART-DECO-VELVET-09, ART-DECO-VELVET-09, ART-DECO-VELVET-09, ART-DECO-VELVET-10..11 (write a comment in order), ATOS-111, ATOS-112, ATOS-113, ATOS-114, ATOS-115, ATOS-116, ATOS-117, ATOS-118, ATOS-119, ATOS-120..126 (write a comment in order), AURORA-2481, AURORA-2482, AURORA-2483, AURORA-2484, AURORA-2485, AURORA-2486, AURORA-2487, AURORA-2488, AURORA-2489..2505 (write a comment in order), BALOO-2071, BALOO-2072, BALOO-2073, BALOO-2074, BALOO-2076, BALOO-2077, BALOO-2078, BALOO-2079, BALOO-2081, BALOO-2082..2089 (write a comment in order), BLACK-WHITE-VELVET-01, BLACK-WHITE-VELVET-03, BLACK-WHITE-VELVET-03, BLACK-WHITE-VELVET-09, BLACK-WHITE-VELVET-09