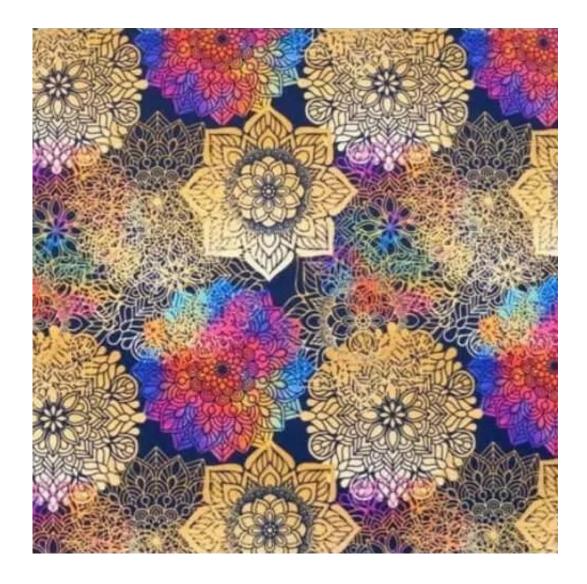

LIKE-ME

LINEA

MANDALA-VELVET

MAYA

MILTON-NEW

MIU

MONSTERA-VELVET

PATTERN-VELVET

Height: 40 cm , 45 cm , 50 cm Depth: 30 cm , 35 cm , 40 cm Hanger height: 190 cm Number of hangers: 3 , 4 , 5 , 6 Hanger panel side: Left , Right

Type of fabric: PIANO-12 (Photo), ANDRE-1300, ANDRE-1301, ANDRE-1302, ANDRE-1303, ANDRE-1304, ANDRE-1305, ANDRE-1306, ANDRE-1307, ANDRE-1308, ANDRE-1309, ANDRE-1310, ART-DECO-VELVET-01, ART-DECO-VELVET-02, ART-DECO-VELVET-03, ART-DECO-VELVET-04, ART-DECO-VELVET-05, ART-DECO-VELVET-06, ART-DECO-VELVET-07, ART-DECO-VELVET-09, ART-DECO-VELVET-09, ART-DECO-VELVET-09, ART-DECO-VELVET-10..11 (write a comment in order), ATOS-111, ATOS-112, ATOS-113, ATOS-114, ATOS-115, ATOS-116, ATOS-117, ATOS-118, ATOS-119, ATOS-120..126 (write a comment in order), AURORA-2481, AURORA-2482, AURORA-2483, AURORA-2484, AURORA-2485, AURORA-2486, AURORA-2487, AURORA-2488, AURORA-2489..2505 (write a comment in order), BALOO-2071, BALOO-2072, BALOO-2073, BALOO-2074, BALOO-2076, BALOO-2077, BALOO-2078, BALOO-2079, BALOO-2081, BALOO-2082..2089 (write a comment in order), BLACK-WHITE-VELVET-01, BLACK-WHITE-VELVET-03, BLACK-WHITE-VELVET-03, BLACK-WHITE-VELVET-09, BLACK-WHITE-VELVET-09