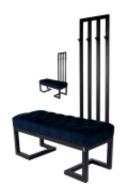

# Quilted Bench with hanger Industrial style LPM-184 PIANO-12

| Number        | 24318            |
|---------------|------------------|
| Producer code | LPM-184          |
| Manufacturer  | Emra Wood Design |

## **Product description**

Quilted Bench with hanger Industrial style LPM-184 PIANO-12 | Width: 70 cm - 200 cm | Height: 40 cm - 50 cm | Depth: 30 cm - 40 cm |

Technical data

Product-Code:

| LPM-184                 |  |  |  |
|-------------------------|--|--|--|
| Catalogue number:       |  |  |  |
| 24318                   |  |  |  |
| Condition:              |  |  |  |
| New                     |  |  |  |
| Bench width:            |  |  |  |
| 70 cm - 200 cm          |  |  |  |
| Choose from parameter   |  |  |  |
| Bench height:           |  |  |  |
| 40 cm - 50 cm           |  |  |  |
| Choose from parameter   |  |  |  |
| Bench depth:            |  |  |  |
| 30 cm - 40 cm           |  |  |  |
| Choose from parameter   |  |  |  |
| Number of hangers:      |  |  |  |
| 3 - 6                   |  |  |  |
| Choose from parameter   |  |  |  |
| Type of fabric:         |  |  |  |
| Choose from parameter   |  |  |  |
| Type of fabric (Photo): |  |  |  |
| PIANO-12                |  |  |  |
|                         |  |  |  |
|                         |  |  |  |
|                         |  |  |  |

#### Quilted Bench with hanger Industrial style LPM-184 PIANO-12

- A functional and practical bench for hallway, living room, bedroom, dressing room, bathroom, reception and office
- Some bench models have a practical shelf for shoes
- The frame and upholstery are made of the highest quality materials
- Production of the bench according to customer requirements

#### **Product features**

- Very high-quality and precise workmanship directly from the manufacturer
- The bench features an interchangeable seat to adapt the product to the future appearance of the room
- The bench does not require self-assembly and is delivered to the customer in its entirety
- Take a look at our fabric palette for more options
- We are at your disposal if you have any questions about the product
- By purchasing a product, you are buying a non-prefabricated item made according to specifications (selection of color, upholstery, materials, etc.)