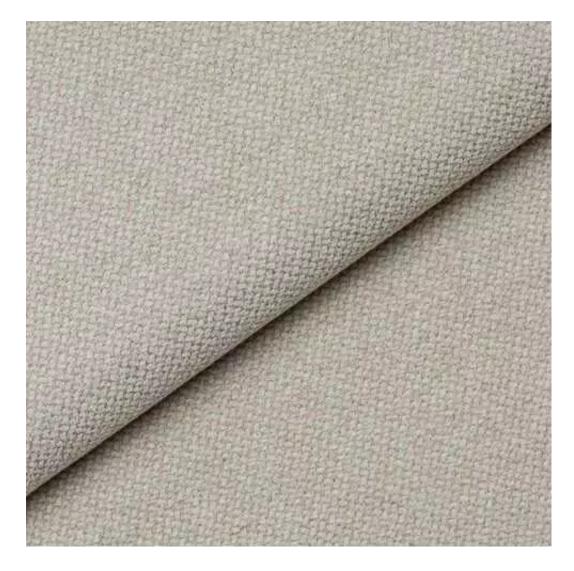

# **Product description**

Quilted Bench with hanger Industrial style LPM-183 FLORENCE-2529 | Width: 70 cm - 200 cm | Height: 40 cm - 50 cm | Depth: 30 cm - 40 cm |

Technical data

Product-Code:

| LPM-183                 |  |  |  |
|-------------------------|--|--|--|
| Catalogue number:       |  |  |  |
| 24346                   |  |  |  |
| Condition:              |  |  |  |
| New                     |  |  |  |
| Bench width:            |  |  |  |
| 70 cm - 200 cm          |  |  |  |
| Choose from parameter   |  |  |  |
| Bench height:           |  |  |  |
| 40 cm - 50 cm           |  |  |  |
| Choose from parameter   |  |  |  |
| Bench depth:            |  |  |  |
| 30 cm - 40 cm           |  |  |  |
| Choose from parameter   |  |  |  |
| Number of hangers:      |  |  |  |
| 3 - 6                   |  |  |  |
| Choose from parameter   |  |  |  |
| Type of fabric:         |  |  |  |
| Choose from parameter   |  |  |  |
| Type of fabric (Photo): |  |  |  |
| FLORENCE-2529           |  |  |  |
|                         |  |  |  |
|                         |  |  |  |
|                         |  |  |  |

| u illi                                       |  |
|----------------------------------------------|--|
|                                              |  |
|                                              |  |
|                                              |  |
| Discover upholstery fabrics for this product |  |

We offer the largest selection of seat fabrics!

Click on fabric name and discover all fabric selection.

ANDRE

ART-DECO-VELVET

ATOS-ECO-LEATHER

AURORA

BALOO

BLACK-WHITE-VELVET