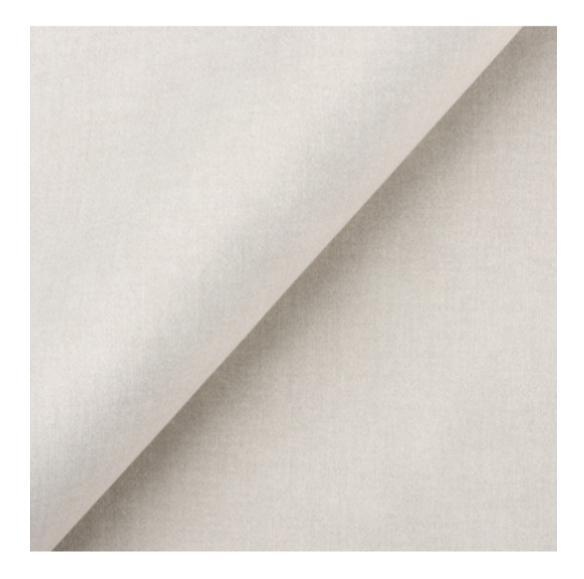

# **Product description**

Quilted Bench with hanger Industrial style LPM-183 FLORENCE-2529 | Width: 70 cm - 200 cm | Height: 40 cm - 50 cm | Depth: 30 cm - 40 cm |

Technical data

Product-Code:

| LPM-183                 |  |  |  |
|-------------------------|--|--|--|
| Catalogue number:       |  |  |  |
| 24346                   |  |  |  |
| Condition:              |  |  |  |
| New                     |  |  |  |
| Bench width:            |  |  |  |
| 70 cm - 200 cm          |  |  |  |
| Choose from parameter   |  |  |  |
| Bench height:           |  |  |  |
| 40 cm - 50 cm           |  |  |  |
| Choose from parameter   |  |  |  |
| Bench depth:            |  |  |  |
| 30 cm - 40 cm           |  |  |  |
| Choose from parameter   |  |  |  |
| Number of hangers:      |  |  |  |
| 3 - 6                   |  |  |  |
| Choose from parameter   |  |  |  |
| Type of fabric:         |  |  |  |
| Choose from parameter   |  |  |  |
| Type of fabric (Photo): |  |  |  |
| FLORENCE-2529           |  |  |  |
|                         |  |  |  |
|                         |  |  |  |
|                         |  |  |  |

Height: 40 cm , 45 cm , 50 cm Depth: 30 cm , 35 cm , 40 cm Hanger height: 190 cm Number of hangers: 3 , 4 , 5 , 6 Hanger panel side: Left , Right

Type of fabric: FLORENCE-2529 (Photo), ANDRE-1300, ANDRE-1301, ANDRE-1302, ANDRE-1303, ANDRE-1304, ANDRE-1305, ANDRE-1306, ANDRE-1307, ANDRE-1308, ANDRE-1309, ANDRE-1310, ART-DECO-VELVET-01, ART-DECO-VELVET-02, ART-DECO-VELVET-03, ART-DECO-VELVET-04, ART-DECO-VELVET-05, ART-DECO-VELVET-06, ART-DECO-VELVET-07, ART-DECO-VELVET-08, ART-DECO-VELVET-09, ART-DECO-VELVET-10...11 (write a comment in order), ATOS-111, ATOS-112, ATOS-113, ATOS-114, ATOS-115, ATOS-116, ATOS-117, ATOS-118, ATOS-119, ATOS-120...126 (write a comment in order), AURORA-2480, AURORA-2481, AURORA-2482, AURORA-2483, AURORA-2484, AURORA-2485, AURORA-2486, AURORA-2487, AURORA-2488, AURORA-2489...2505 (write a comment in order), BALOO-2071, BALOO-2072, BALOO-2073, BALOO-2074, BALOO-2076, BALOO-2077, BALOO-2078, BALOO-2079, BALOO-2081, BALOO-2082...2089 (write a comment in order), BLACK-WHITE-VELVET-01, BLACK-WHITE-VELVET-03, BLACK-WHITE-VELVET-03, BLACK-WHITE-VELVET-03, BLACK-WHITE-VELVET-07, BLACK-WHITE-VELVET-08,