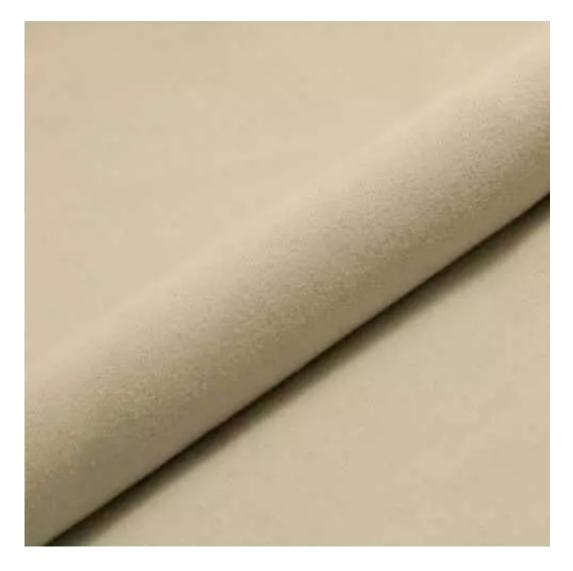

# **Product description**

Quilted Bench with hanger Industrial style LPM-183 FLORENCE-2529 | Width: 70 cm - 200 cm | Height: 40 cm - 50 cm | Depth: 30 cm - 40 cm |

Technical data

Product-Code:

| LPM-183                 |  |  |  |
|-------------------------|--|--|--|
| Catalogue number:       |  |  |  |
| 24346                   |  |  |  |
| Condition:              |  |  |  |
| New                     |  |  |  |
| Bench width:            |  |  |  |
| 70 cm - 200 cm          |  |  |  |
| Choose from parameter   |  |  |  |
| Bench height:           |  |  |  |
| 40 cm - 50 cm           |  |  |  |
| Choose from parameter   |  |  |  |
| Bench depth:            |  |  |  |
| 30 cm - 40 cm           |  |  |  |
| Choose from parameter   |  |  |  |
| Number of hangers:      |  |  |  |
| 3 - 6                   |  |  |  |
| Choose from parameter   |  |  |  |
| Type of fabric:         |  |  |  |
| Choose from parameter   |  |  |  |
| Type of fabric (Photo): |  |  |  |
| FLORENCE-2529           |  |  |  |
|                         |  |  |  |
|                         |  |  |  |
|                         |  |  |  |

Height: 40 cm , 45 cm , 50 cm Depth: 30 cm , 35 cm , 40 cm Hanger height: 190 cm Number of hangers: 3 , 4 , 5 , 6 Hanger panel side: Left , Right

Type of fabric: FLORENCE-2529 (Photo), ANDRE-1300, ANDRE-1301, ANDRE-1302, ANDRE-1303, ANDRE-1304, ANDRE-1305, ANDRE-1306, ANDRE-1307, ANDRE-1308, ANDRE-1309, ANDRE-1310, ART-DECO-VELVET-01, ART-DECO-VELVET-02, ART-DECO-VELVET-03, ART-DECO-VELVET-04, ART-DECO-VELVET-05, ART-DECO-VELVET-06, ART-DECO-VELVET-07, ART-DECO-VELVET-08, ART-DECO-VELVET-09, ART-DECO-VELVET-10...11 (write a comment in order), ATOS-111, ATOS-112, ATOS-113, ATOS-114, ATOS-115, ATOS-116, ATOS-117, ATOS-118, ATOS-119, ATOS-120...126 (write a comment in order), AURORA-2480, AURORA-2481, AURORA-2482, AURORA-2483, AURORA-2484, AURORA-2485, AURORA-2486, AURORA-2487, AURORA-2488, AURORA-2489...2505 (write a comment in order), BALOO-2071, BALOO-2072, BALOO-2073, BALOO-2074, BALOO-2076, BALOO-2077, BALOO-2078, BALOO-2079, BALOO-2081, BALOO-2082...2089 (write a comment in order), BLACK-WHITE-VELVET-01, BLACK-WHITE-VELVET-03, BLACK-WHITE-VELVET-03, BLACK-WHITE-VELVET-03, BLACK-WHITE-VELVET-07, BLACK-WHITE-VELVET-08,