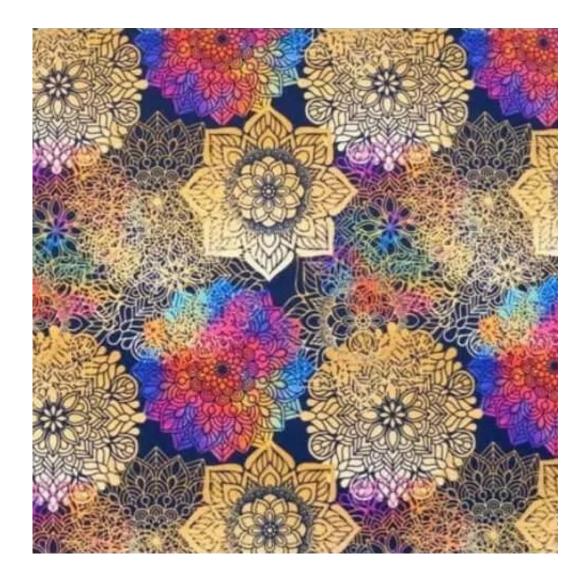

# **Product description**

Quilted Bench with hanger Industrial style LPM-183 FLORENCE-2529 | Width: 70 cm - 200 cm | Height: 40 cm - 50 cm | Depth: 30 cm - 40 cm |

Technical data

Product-Code:

| LPM-183                 |  |  |  |
|-------------------------|--|--|--|
| Catalogue number:       |  |  |  |
| 24346                   |  |  |  |
| Condition:              |  |  |  |
| New                     |  |  |  |
| Bench width:            |  |  |  |
| 70 cm - 200 cm          |  |  |  |
| Choose from parameter   |  |  |  |
| Bench height:           |  |  |  |
| 40 cm - 50 cm           |  |  |  |
| Choose from parameter   |  |  |  |
| Bench depth:            |  |  |  |
| 30 cm - 40 cm           |  |  |  |
| Choose from parameter   |  |  |  |
| Number of hangers:      |  |  |  |
| 3 - 6                   |  |  |  |
| Choose from parameter   |  |  |  |
| Type of fabric:         |  |  |  |
| Choose from parameter   |  |  |  |
| Type of fabric (Photo): |  |  |  |
| FLORENCE-2529           |  |  |  |
|                         |  |  |  |
|                         |  |  |  |
|                         |  |  |  |

Height: 40 cm , 45 cm , 50 cm Depth: 30 cm , 35 cm , 40 cm Hanger height: 190 cm Number of hangers: 3 , 4 , 5 , 6 Hanger panel side: Left , Right

Type of fabric: FLORENCE-2529 (Photo), ANDRE-1300, ANDRE-1301, ANDRE-1302, ANDRE-1303, ANDRE-1304, ANDRE-1305, ANDRE-1306, ANDRE-1307, ANDRE-1308, ANDRE-1309, ANDRE-1310, ART-DECO-VELVET-01, ART-DECO-VELVET-02, ART-DECO-VELVET-03, ART-DECO-VELVET-04, ART-DECO-VELVET-05, ART-DECO-VELVET-06, ART-DECO-VELVET-07, ART-DECO-VELVET-08, ART-DECO-VELVET-09, ART-DECO-VELVET-10...11 (write a comment in order), ATOS-111, ATOS-112, ATOS-113, ATOS-114, ATOS-115, ATOS-116, ATOS-117, ATOS-118, ATOS-119, ATOS-120...126 (write a comment in order), AURORA-2480, AURORA-2481, AURORA-2482, AURORA-2483, AURORA-2484, AURORA-2485, AURORA-2486, AURORA-2487, AURORA-2488, AURORA-2489...2505 (write a comment in order), BALOO-2071, BALOO-2072, BALOO-2073, BALOO-2074, BALOO-2076, BALOO-2077, BALOO-2078, BALOO-2079, BALOO-2081, BALOO-2082...2089 (write a comment in order), BLACK-WHITE-VELVET-01, BLACK-WHITE-VELVET-03, BLACK-WHITE-VELVET-03, BLACK-WHITE-VELVET-03, BLACK-WHITE-VELVET-07, BLACK-WHITE-VELVET-08,