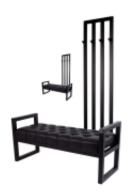

# Quilted Bench with hanger Industrial style LPM-183 FLORENCE-2529

| Number        | 24346            |
|---------------|------------------|
| Producer code | LPM-183          |
| Manufacturer  | Emra Wood Design |

# **Product description**

Quilted Bench with hanger Industrial style LPM-183 FLORENCE-2529 | Width: 70 cm - 200 cm | Height: 40 cm - 50 cm | Depth: 30 cm - 40 cm |

Technical data

Product-Code:

| LPM-183                 |  |  |  |
|-------------------------|--|--|--|
| Catalogue number:       |  |  |  |
| 24346                   |  |  |  |
| Condition:              |  |  |  |
| New                     |  |  |  |
| Bench width:            |  |  |  |
| 70 cm - 200 cm          |  |  |  |
| Choose from parameter   |  |  |  |
| Bench height:           |  |  |  |
| 40 cm - 50 cm           |  |  |  |
| Choose from parameter   |  |  |  |
| Bench depth:            |  |  |  |
| 30 cm - 40 cm           |  |  |  |
| Choose from parameter   |  |  |  |
| Number of hangers:      |  |  |  |
| 3 - 6                   |  |  |  |
| Choose from parameter   |  |  |  |
| Type of fabric:         |  |  |  |
| Choose from parameter   |  |  |  |
| Type of fabric (Photo): |  |  |  |
| FLORENCE-2529           |  |  |  |
|                         |  |  |  |
|                         |  |  |  |
|                         |  |  |  |

## Quilted Bench with hanger Industrial style LPM-183 FLORENCE-2529

- · A functional and practical bench for hallway, living room, bedroom, dressing room, bathroom, reception and office
- Some bench models have a practical shelf for shoes
- The frame and upholstery are made of the highest quality materials
- Production of the bench according to customer requirements