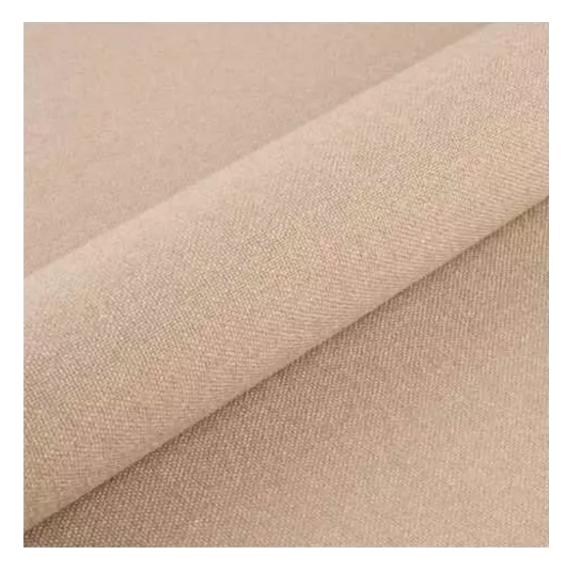

Choose from parameter

Type of fabric:

Choose from parameter

Type of fabric (Photo):

FLORENCE-2529

Product description

## This product has additional options:

Width: 70 cm , 75 cm , 80 cm , 85 cm , 90 cm , 95 cm , 100 cm , 105 cm , 110 cm , 115 cm , 120 cm , 125 cm , 130 cm , 135 cm , 140 cm , 145 cm , 150 cm , 155 cm , 160 cm , 165 cm , 170 cm , 175 cm , 180 cm , 185 cm , 190 cm , 195 cm , 200 cm Height: 40 cm , 45 cm , 50 cm Depth: 30 cm , 35 cm , 40 cm Hanger height: 190 cm Number of hangers: 3, 4, 5, 6 Hanger panel side: Left , Right Type of fabric: FLORENCE-2529 (Photo), ANDRE-1300, ANDRE-1301, ANDRE-1302, ANDRE-1303, ANDRE-1304, ANDRE-1305 , ANDRE-1306 , ANDRE-1307 , ANDRE-1308 , ANDRE-1309 , ANDRE-1310 , ART-DECO-VELVET-01 , ART-DECO-VELVET-02, ART-DECO-VELVET-03, ART-DECO-VELVET-04, ART-DECO-VELVET-05, ART-DECO-VELVET-06, ART-DECO-VELVET-07, ART-DECO-VELVET-08, ART-DECO-VELVET-09, ART-DECO-VELVET-10..11 (write a comment in order), ATOS-111, ATOS-112, ATOS-113, ATOS-114, ATOS-115, ATOS-116, ATOS-117, ATOS-118, ATOS-119, ATOS-120..126 (write a comment in order), AURORA-2480, AURORA-2481, AURORA-2482, AURORA-2483, AURORA-2484, AURORA-2485, AURORA-2486, AURORA-2487, AURORA-2488, AURORA-2489..2505 (write a comment in order), BALOO-2071, BALOO-2072 , BALOO-2073 , BALOO-2074 , BALOO-2076 , BALOO-2077 , BALOO-2078 , BALOO-2079 , BALOO-2081 , BALOO-2082..2089 (write a comment in order), BLACK-WHITE-VELVET-01, BLACK-WHITE-VELVET-02, BLACK-WHITE-VELVET-03, BLACK-WHITE-