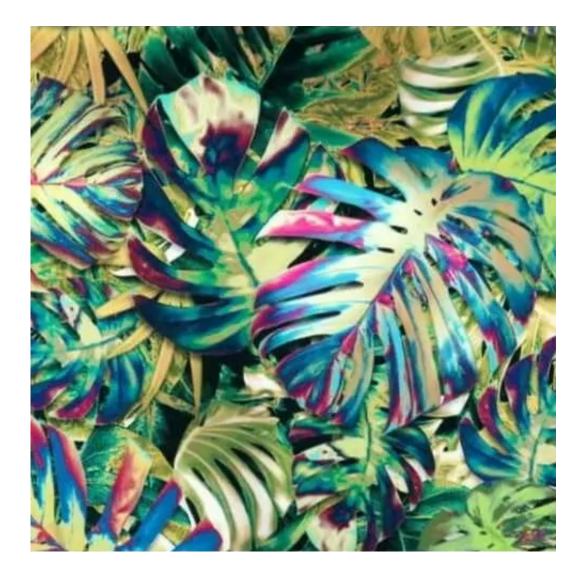

Choose from parameter

Type of fabric:

Choose from parameter

Type of fabric (Photo):

FLORENCE-2529

Product description

## CHILL-ME

CRUSH

DREAM-VELVET

FLASH

FLORENCE-ECO-LEATHER

## This product has additional options:

Width: 70 cm , 75 cm , 80 cm , 85 cm , 90 cm , 95 cm , 100 cm , 105 cm , 110 cm , 115 cm , 120 cm , 125 cm , 130 cm , 135 cm , 140 cm , 145 cm , 150 cm , 155 cm , 160 cm , 165 cm , 170 cm , 175 cm , 180 cm , 185 cm , 190 cm , 195 cm , 200 cm Height: 40 cm , 45 cm , 50 cm Depth: 30 cm , 35 cm , 40 cm Hanger height: 190 cm Number of hangers: 3, 4, 5, 6 Hanger panel side: Left , Right Type of fabric: FLORENCE-2529 (Photo), ANDRE-1300, ANDRE-1301, ANDRE-1302, ANDRE-1303, ANDRE-1304, ANDRE-1305 , ANDRE-1306 , ANDRE-1307 , ANDRE-1308 , ANDRE-1309 , ANDRE-1310 , ART-DECO-VELVET-01 , ART-DECO-VELVET-02, ART-DECO-VELVET-03, ART-DECO-VELVET-04, ART-DECO-VELVET-05, ART-DECO-VELVET-06, ART-DECO-VELVET-07, ART-DECO-VELVET-08, ART-DECO-VELVET-09, ART-DECO-VELVET-10..11 (write a comment in order), ATOS-111, ATOS-112, ATOS-113, ATOS-114, ATOS-115, ATOS-116, ATOS-117, ATOS-118, ATOS-119, ATOS-120..126 (write a comment in order), AURORA-2480, AURORA-2481, AURORA-2482, AURORA-2483, AURORA-2484, AURORA-2485, AURORA-2486, AURORA-2487, AURORA-2488, AURORA-2489..2505 (write a comment in order), BALOO-2071, BALOO-2072 , BALOO-2073 , BALOO-2074 , BALOO-2076 , BALOO-2077 , BALOO-2078 , BALOO-2079 , BALOO-2081 , BALOO-2082..2089 (write a comment in order), BLACK-WHITE-VELVET-01, BLACK-WHITE-VELVET-02, BLACK-WHITE-VELVET-03, BLACK-WHITE-