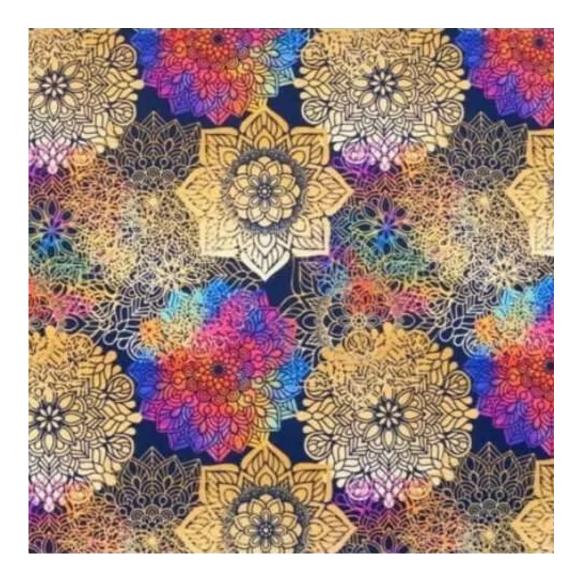

Choose from parameter

Type of fabric:

Choose from parameter

Type of fabric (Photo):

FLORENCE-2529

Product description

## This product has additional options:

Width: 70 cm , 75 cm , 80 cm , 85 cm , 90 cm , 95 cm , 100 cm , 105 cm , 110 cm , 115 cm , 120 cm , 125 cm , 130 cm , 135 cm , 140 cm , 145 cm , 150 cm , 155 cm , 160 cm , 165 cm , 170 cm , 175 cm , 180 cm , 185 cm , 190 cm , 195 cm , 200 cm Height: 40 cm , 45 cm , 50 cm Depth: 30 cm , 35 cm , 40 cm Hanger height: 190 cm Number of hangers: 3, 4, 5, 6 Hanger panel side: Left , Right Type of fabric: FLORENCE-2529 (Photo), ANDRE-1300, ANDRE-1301, ANDRE-1302, ANDRE-1303, ANDRE-1304, ANDRE-1305 , ANDRE-1306 , ANDRE-1307 , ANDRE-1308 , ANDRE-1309 , ANDRE-1310 , ART-DECO-VELVET-01 , ART-DECO-VELVET-02, ART-DECO-VELVET-03, ART-DECO-VELVET-04, ART-DECO-VELVET-05, ART-DECO-VELVET-06, ART-DECO-VELVET-07, ART-DECO-VELVET-08, ART-DECO-VELVET-09, ART-DECO-VELVET-10..11 (write a comment in order), ATOS-111, ATOS-112, ATOS-113, ATOS-114, ATOS-115, ATOS-116, ATOS-117, ATOS-118, ATOS-119, ATOS-120..126 (write a comment in order), AURORA-2480, AURORA-2481, AURORA-2482, AURORA-2483, AURORA-2484, AURORA-2485, AURORA-2486, AURORA-2487, AURORA-2488, AURORA-2489..2505 (write a comment in order), BALOO-2071, BALOO-2072 , BALOO-2073 , BALOO-2074 , BALOO-2076 , BALOO-2077 , BALOO-2078 , BALOO-2079 , BALOO-2081 , BALOO-2082..2089 (write a comment in order), BLACK-WHITE-VELVET-01, BLACK-WHITE-VELVET-02, BLACK-WHITE-VELVET-03, BLACK-WHITE-