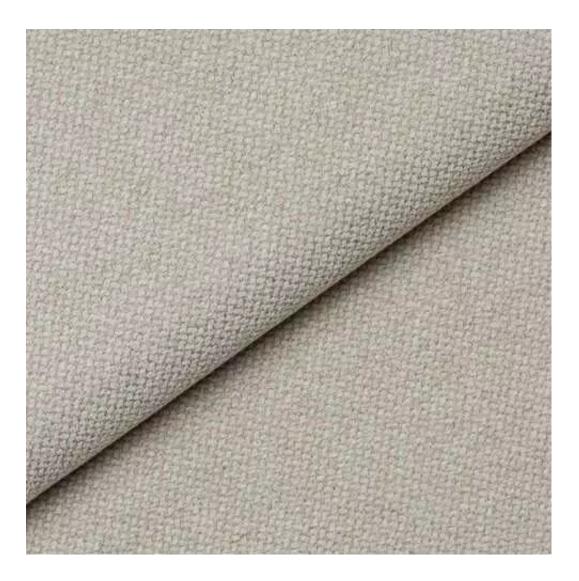

Choose from parameter

Type of fabric:

Choose from parameter

Type of fabric (Photo):

FLORENCE-2529

Product description

## This product has additional options:

Width: 70 cm , 75 cm , 80 cm , 85 cm , 90 cm , 95 cm , 100 cm , 105 cm , 110 cm , 115 cm , 120 cm , 125 cm , 130 cm , 135 cm , 140 cm , 145 cm , 150 cm , 155 cm , 160 cm , 165 cm , 170 cm , 175 cm , 180 cm , 185 cm , 190 cm , 195 cm , 200 cm Height: 40 cm , 45 cm , 50 cm Depth: 30 cm , 35 cm , 40 cm Hanger height: 190 cm Number of hangers: 3, 4, 5, 6 Hanger panel side: Left , Right Type of fabric: FLORENCE-2529 (Photo), ANDRE-1300, ANDRE-1301, ANDRE-1302, ANDRE-1303, ANDRE-1304, ANDRE-1305 , ANDRE-1306 , ANDRE-1307 , ANDRE-1308 , ANDRE-1309 , ANDRE-1310 , ART-DECO-VELVET-01 , ART-DECO-VELVET-02, ART-DECO-VELVET-03, ART-DECO-VELVET-04, ART-DECO-VELVET-05, ART-DECO-VELVET-06, ART-DECO-VELVET-07, ART-DECO-VELVET-08, ART-DECO-VELVET-09, ART-DECO-VELVET-10..11 (write a comment in order), ATOS-111, ATOS-112, ATOS-113, ATOS-114, ATOS-115, ATOS-116, ATOS-117, ATOS-118, ATOS-119, ATOS-120..126 (write a comment in order), AURORA-2480, AURORA-2481, AURORA-2482, AURORA-2483, AURORA-2484, AURORA-2485, AURORA-2486, AURORA-2487, AURORA-2488, AURORA-2489..2505 (write a comment in order), BALOO-2071, BALOO-2072 , BALOO-2073 , BALOO-2074 , BALOO-2076 , BALOO-2077 , BALOO-2078 , BALOO-2079 , BALOO-2081 , BALOO-2082..2089 (write a comment in order), BLACK-WHITE-VELVET-01, BLACK-WHITE-VELVET-02, BLACK-WHITE-VELVET-03, BLACK-WHITE-