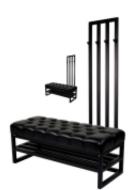

# Quilted Bench with hanger Industrial style LPM-176 FLORENCE-2529

| Number        | 24340            |  |
|---------------|------------------|--|
| Producer code | LPM-176          |  |
| Manufacturer  | Emra Wood Design |  |

## **Product description**

Quilted Bench with hanger Industrial style LPM-176 FLORENCE-2529 | Width: 70 cm - 200 cm | Height: 40 cm - 50 cm | Depth: 30 cm - 40 cm |

Technical data

Product-Code:

#### Quilted Bench with hanger Industrial style LPM-176 FLORENCE-2529

- A functional and practical bench for hallway, living room, bedroom, dressing room, bathroom, reception and office
- Some bench models have a practical shelf for shoes
- The frame and upholstery are made of the highest quality materials
- Production of the bench according to customer requirements

Product features

- Very high-quality and precise workmanship directly from the manufacturer
- The bench features an interchangeable seat to adapt the product to the future appearance of the room
- The bench does not require self-assembly and is delivered to the customer in its entirety
- Take a look at our fabric palette for more options
- We are at your disposal if you have any questions about the product
- By purchasing a product, you are buying a non-prefabricated item made according to specifications (selection of color, upholstery, materials, etc.)