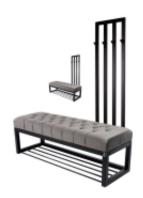

# Quilted Bench with hanger Industrial style LPM-175 CASABLANCA-2314

| Number        | 24339            |
|---------------|------------------|
| Producer code | LPM-175          |
| Manufacturer  | Emra Wood Design |

## **Product description**

Quilted Bench with hanger Industrial style LPM-175 CASABLANCA-2314 | Width: 70 cm - 200 cm | Height: 40 cm - 50 cm | Depth: 30 cm - 40 cm |

Technical data

Product-Code:

| LPM-175                 |  |  |  |
|-------------------------|--|--|--|
| Catalogue number:       |  |  |  |
| 24339                   |  |  |  |
| Condition:              |  |  |  |
| New                     |  |  |  |
| Bench width:            |  |  |  |
| 70 cm - 200 cm          |  |  |  |
| Choose from parameter   |  |  |  |
| Bench height:           |  |  |  |
| 40 cm - 50 cm           |  |  |  |
| Choose from parameter   |  |  |  |
| Bench depth:            |  |  |  |
| 30 cm - 40 cm           |  |  |  |
| Choose from parameter   |  |  |  |
| Number of hangers:      |  |  |  |
| 3 - 6                   |  |  |  |
| Choose from parameter   |  |  |  |
| Type of fabric:         |  |  |  |
| Choose from parameter   |  |  |  |
| Type of fabric (Photo): |  |  |  |
| CASABLANCA-2314         |  |  |  |
|                         |  |  |  |
|                         |  |  |  |
|                         |  |  |  |

#### Quilted Bench with hanger Industrial style LPM-175 CASABLANCA-2314

- · A functional and practical bench for hallway, living room, bedroom, dressing room, bathroom, reception and office
- Some bench models have a practical shelf for shoes
- The frame and upholstery are made of the highest quality materials
- Production of the bench according to customer requirements