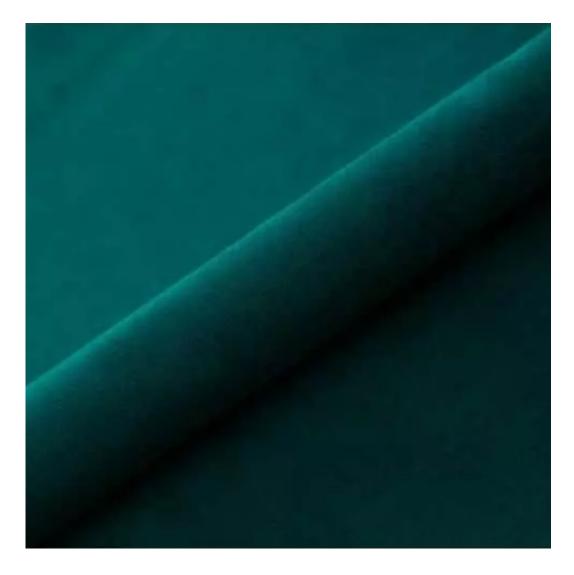

## **Product description**

Quilted Bench with hanger Industrial style LPM-175 CASABLANCA-2314 | Width: 70 cm - 200 cm | Height: 40 cm - 50 cm | Depth: 30 cm - 40 cm |

Technical data

Product-Code:

| LPM-175                 |  |  |  |
|-------------------------|--|--|--|
| Catalogue number:       |  |  |  |
| 24339                   |  |  |  |
| Condition:              |  |  |  |
| New                     |  |  |  |
| Bench width:            |  |  |  |
| 70 cm - 200 cm          |  |  |  |
| Choose from parameter   |  |  |  |
| Bench height:           |  |  |  |
| 40 cm - 50 cm           |  |  |  |
| Choose from parameter   |  |  |  |
| Bench depth:            |  |  |  |
| 30 cm - 40 cm           |  |  |  |
| Choose from parameter   |  |  |  |
| Number of hangers:      |  |  |  |
| 3 - 6                   |  |  |  |
| Choose from parameter   |  |  |  |
| Type of fabric:         |  |  |  |
| Choose from parameter   |  |  |  |
| Type of fabric (Photo): |  |  |  |
| CASABLANCA-2314         |  |  |  |
|                         |  |  |  |
|                         |  |  |  |
|                         |  |  |  |

CASABLANCA

CHARM-ME

CHILL-ME

CRUSH

DREAM-VELVET

FLASH

FLORENCE-ECO-LEATHER

FLOWER-VELVET