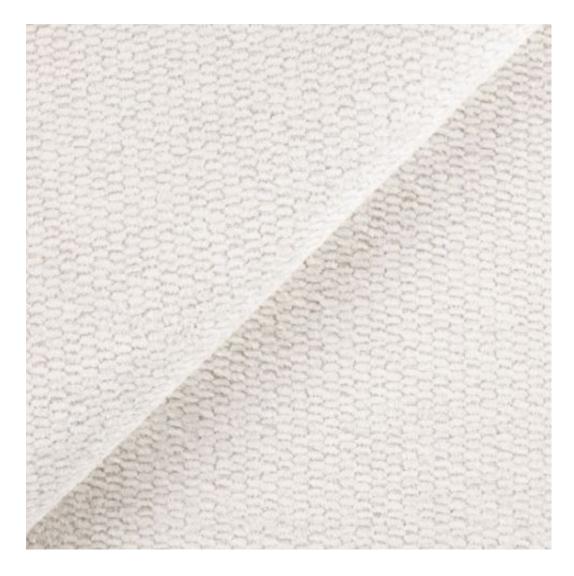

## **Product description**

Quilted Bench with hanger Industrial style LPM-175 CASABLANCA-2314 | Width: 70 cm - 200 cm | Height: 40 cm - 50 cm | Depth: 30 cm - 40 cm |

Technical data

Product-Code:

| LPM-175                 |  |  |  |
|-------------------------|--|--|--|
| Catalogue number:       |  |  |  |
| 24339                   |  |  |  |
| Condition:              |  |  |  |
| New                     |  |  |  |
| Bench width:            |  |  |  |
| 70 cm - 200 cm          |  |  |  |
| Choose from parameter   |  |  |  |
| Bench height:           |  |  |  |
| 40 cm - 50 cm           |  |  |  |
| Choose from parameter   |  |  |  |
| Bench depth:            |  |  |  |
| 30 cm - 40 cm           |  |  |  |
| Choose from parameter   |  |  |  |
| Number of hangers:      |  |  |  |
| 3 - 6                   |  |  |  |
| Choose from parameter   |  |  |  |
| Type of fabric:         |  |  |  |
| Choose from parameter   |  |  |  |
| Type of fabric (Photo): |  |  |  |
| CASABLANCA-2314         |  |  |  |
|                         |  |  |  |
|                         |  |  |  |
|                         |  |  |  |

Height: 40 cm , 45 cm , 50 cm Depth: 30 cm , 35 cm , 40 cm Hanger height: 190 cm Number of hangers: 3 , 4 , 5 , 6 Hanger panel side: Left , Right

Type of fabric: CASABLANCA-2314 (Photo), ANDRE-1300, ANDRE-1301, ANDRE-1302, ANDRE-1303, ANDRE-1304, ANDRE-1305, ANDRE-1306, ANDRE-1307, ANDRE-1308, ANDRE-1309, ANDRE-1310, ART-DECO-VELVET-01, ART-DECO-VELVET-02, ART-DECO-VELVET-03, ART-DECO-VELVET-04, ART-DECO-VELVET-05, ART-DECO-VELVET-06, ART-DECO-VELVET-07, ART-DECO-VELVET-08, ART-DECO-VELVET-09, ART-DECO-VELVET-10...11 (write a comment in order), ATOS-111, ATOS-112, ATOS-113, ATOS-114, ATOS-115, ATOS-116, ATOS-117, ATOS-118, ATOS-119, ATOS-120...126 (write a comment in order), AURORA-2480, AURORA-2481, AURORA-2482, AURORA-2483, AURORA-2484, AURORA-2485, AURORA-2486, AURORA-2487, AURORA-2488, AURORA-2489...2505 (write a comment in order), BALOO-2071, BALOO-2072, BALOO-2073, BALOO-2074, BALOO-2076, BALOO-2077, BALOO-2078, BALOO-2079, BALOO-2081, BALOO-2082...2089 (write a comment in order), BLACK-WHITE-VELVET-01, BLACK-WHITE-VELVET-03, BLACK-WHITE-VELVET-03, BLACK-WHITE-VELVET-03, BLACK-WHITE-VELVET-07, BLACK-WHITE-VELVET-08,