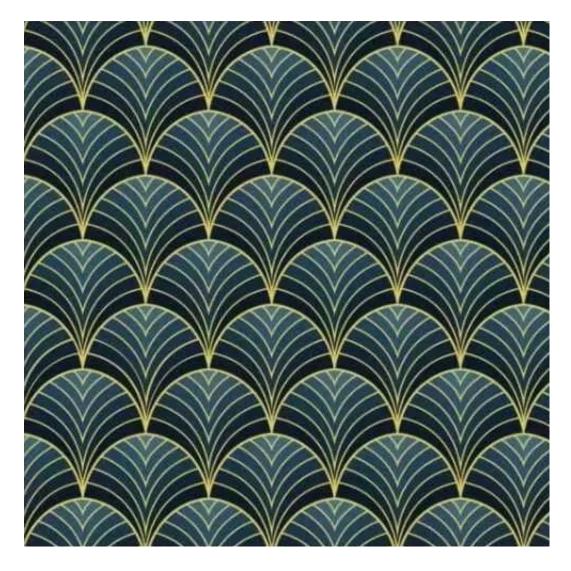

## **Product description**

Quilted Bench with hanger Industrial style LPM-175 CASABLANCA-2314 | Width: 70 cm - 200 cm | Height: 40 cm - 50 cm | Depth: 30 cm - 40 cm |

Technical data

Product-Code:

| LPM-175                 |  |  |  |
|-------------------------|--|--|--|
| Catalogue number:       |  |  |  |
| 24339                   |  |  |  |
| Condition:              |  |  |  |
| New                     |  |  |  |
| Bench width:            |  |  |  |
| 70 cm - 200 cm          |  |  |  |
| Choose from parameter   |  |  |  |
| Bench height:           |  |  |  |
| 40 cm - 50 cm           |  |  |  |
| Choose from parameter   |  |  |  |
| Bench depth:            |  |  |  |
| 30 cm - 40 cm           |  |  |  |
| Choose from parameter   |  |  |  |
| Number of hangers:      |  |  |  |
| 3 - 6                   |  |  |  |
| Choose from parameter   |  |  |  |
| Type of fabric:         |  |  |  |
| Choose from parameter   |  |  |  |
| Type of fabric (Photo): |  |  |  |
| CASABLANCA-2314         |  |  |  |
|                         |  |  |  |
|                         |  |  |  |
|                         |  |  |  |

CASABLANCA

CHARM-ME

CHILL-ME

CRUSH

DREAM-VELVET

FLASH

FLORENCE-ECO-LEATHER

FLOWER-VELVET