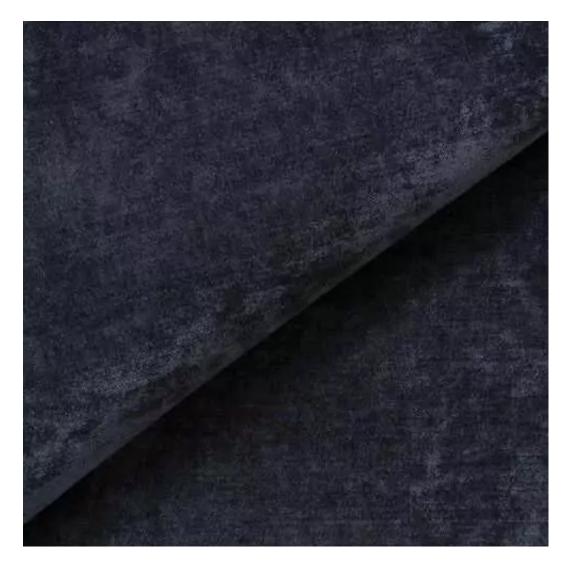

## **Product description**

Quilted Bench with hanger Industrial style LPM-175 CASABLANCA-2314 | Width: 70 cm - 200 cm | Height: 40 cm - 50 cm | Depth: 30 cm - 40 cm |

Technical data

Product-Code:

| LPM-175                 |  |  |  |
|-------------------------|--|--|--|
| Catalogue number:       |  |  |  |
| 24339                   |  |  |  |
| Condition:              |  |  |  |
| New                     |  |  |  |
| Bench width:            |  |  |  |
| 70 cm - 200 cm          |  |  |  |
| Choose from parameter   |  |  |  |
| Bench height:           |  |  |  |
| 40 cm - 50 cm           |  |  |  |
| Choose from parameter   |  |  |  |
| Bench depth:            |  |  |  |
| 30 cm - 40 cm           |  |  |  |
| Choose from parameter   |  |  |  |
| Number of hangers:      |  |  |  |
| 3 - 6                   |  |  |  |
| Choose from parameter   |  |  |  |
| Type of fabric:         |  |  |  |
| Choose from parameter   |  |  |  |
| Type of fabric (Photo): |  |  |  |
| CASABLANCA-2314         |  |  |  |
|                         |  |  |  |
|                         |  |  |  |
|                         |  |  |  |

CASABLANCA

CHARM-ME

CHILL-ME

CRUSH

DREAM-VELVET

FLASH

FLORENCE-ECO-LEATHER

FLOWER-VELVET