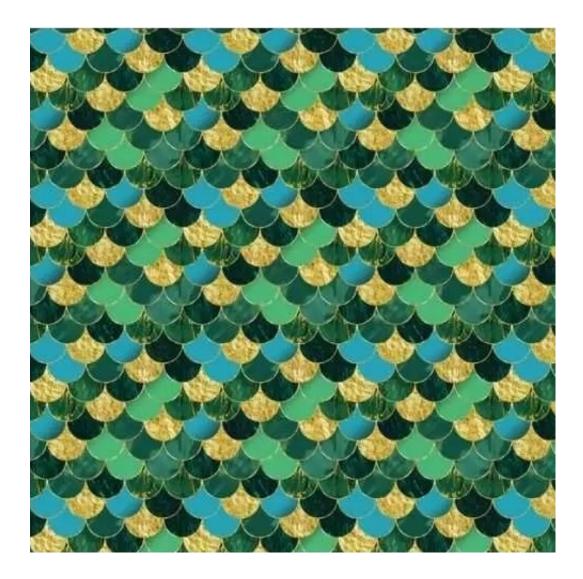

## **Product description**

Quilted Bench with hanger Industrial style LPM-175 CASABLANCA-2314 | Width: 70 cm - 200 cm | Height: 40 cm - 50 cm | Depth: 30 cm - 40 cm |

Technical data

Product-Code:

| LPM-175                 |  |  |  |
|-------------------------|--|--|--|
| Catalogue number:       |  |  |  |
| 24339                   |  |  |  |
| Condition:              |  |  |  |
| New                     |  |  |  |
| Bench width:            |  |  |  |
| 70 cm - 200 cm          |  |  |  |
| Choose from parameter   |  |  |  |
| Bench height:           |  |  |  |
| 40 cm - 50 cm           |  |  |  |
| Choose from parameter   |  |  |  |
| Bench depth:            |  |  |  |
| 30 cm - 40 cm           |  |  |  |
| Choose from parameter   |  |  |  |
| Number of hangers:      |  |  |  |
| 3 - 6                   |  |  |  |
| Choose from parameter   |  |  |  |
| Type of fabric:         |  |  |  |
| Choose from parameter   |  |  |  |
| Type of fabric (Photo): |  |  |  |
| CASABLANCA-2314         |  |  |  |
|                         |  |  |  |
|                         |  |  |  |
|                         |  |  |  |

CASABLANCA

CHARM-ME

CHILL-ME

CRUSH

DREAM-VELVET

FLASH

FLORENCE-ECO-LEATHER

FLOWER-VELVET