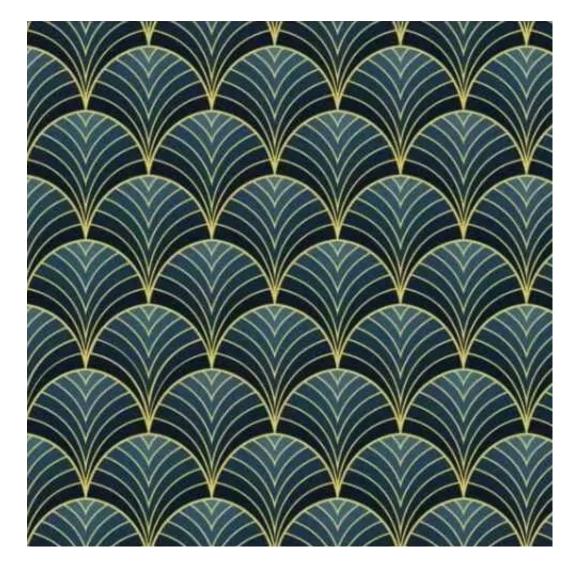

Choose from parameter

Type of fabric:

Choose from parameter

Type of fabric (Photo):

FLORENCE-2528

Product description

## CHILL-ME

CRUSH

DREAM-VELVET

FLASH

FLORENCE-ECO-LEATHER

## This product has additional options:

Width: 70 cm, 75 cm, 80 cm, 85 cm, 90 cm, 95 cm, 100 cm, 105 cm, 110 cm, 115 cm, 120 cm, 125 cm, 130 cm, 135 cm, 140 cm, 145 cm, 150 cm, 155 cm, 160 cm, 165 cm, 170 cm, 175 cm, 180 cm, 185 cm, 190 cm, 195 cm, 200 cm Height: 40 cm, 45 cm, 50 cm Depth: 30 cm, 35 cm, 40 cm Hanger height: 190 cm Number of hangers: 3, 4, 5, 6 Hanger panel side: Left, Right Type of fabric: FLORENCE-2528 (Photo), ANDRE-1300, ANDRE-1301, ANDRE-1302, ANDRE-1303, ANDRE-1304, ANDRE-1305, ANDRE-1306, ANDRE-1307, ANDRE-1308, ANDRE-1309, ANDRE-1310, ART-DECO-VELVET-01, ART-DECO-VELVET-02, ART-DECO-VELVET-03, ART-DECO-VELVET-04, ART-DECO-VELVET-05, ART-DECO-VELVET-06, ART-DECO-VELVET-07, ART-DECO-VELVET-08, ART-DECO-VELVET-09, ART-DECO-VELVET-10..11 (write a comment in order), ATOS-111, ATOS-112, ATOS-113, ATOS-114, ATOS-115, ATOS-116, ATOS-117, ATOS-118, ATOS-119, ATOS-120...126 (write a comment in order), AURORA-2480, AURORA-2481, AURORA-2482, AURORA-2483, AURORA-2484, AURORA-2485, AURORA-2486, AURORA-2487, AURORA-2488, AURORA-2489...2505 (write a comment in order), BALOO-2071, BALOO-2072, BALOO-2073, BALOO-2074, BALOO-2076, BALOO-2077, BALOO-2078, BALOO-2079, BALOO-2081, BALOO-2082...2089