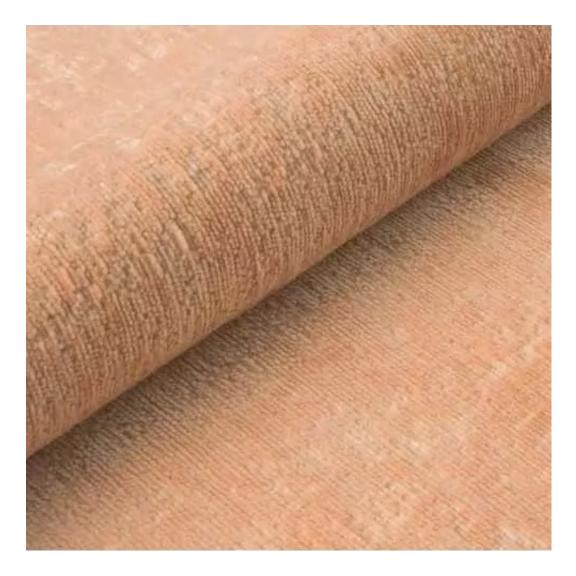

Choose from parameter

Type of fabric:

Choose from parameter

Type of fabric (Photo):

FLORENCE-2528

Product description

## CHILL-ME

CRUSH

DREAM-VELVET

FLASH

FLORENCE-ECO-LEATHER

## This product has additional options:

Width: 70 cm, 75 cm, 80 cm, 85 cm, 90 cm, 95 cm, 100 cm, 105 cm, 110 cm, 115 cm, 120 cm, 125 cm, 130 cm, 135 cm, 140 cm, 145 cm, 150 cm, 155 cm, 160 cm, 165 cm, 170 cm, 175 cm, 180 cm, 185 cm, 190 cm, 195 cm, 200 cm Height: 40 cm, 45 cm, 50 cm Depth: 30 cm, 35 cm, 40 cm Hanger height: 190 cm Number of hangers: 3, 4, 5, 6 Hanger panel side: Left, Right Type of fabric: FLORENCE-2528 (Photo), ANDRE-1300, ANDRE-1301, ANDRE-1302, ANDRE-1303, ANDRE-1304, ANDRE-1305, ANDRE-1306, ANDRE-1307, ANDRE-1308, ANDRE-1309, ANDRE-1310, ART-DECO-VELVET-01, ART-DECO-VELVET-02, ART-DECO-VELVET-03, ART-DECO-VELVET-04, ART-DECO-VELVET-05, ART-DECO-VELVET-06, ART-DECO-VELVET-07, ART-DECO-VELVET-08, ART-DECO-VELVET-09, ART-DECO-VELVET-10..11 (write a comment in order), ATOS-111, ATOS-112, ATOS-113, ATOS-114, ATOS-115, ATOS-116, ATOS-117, ATOS-118, ATOS-119, ATOS-120...126 (write a comment in order), AURORA-2480, AURORA-2481, AURORA-2482, AURORA-2483, AURORA-2484, AURORA-2485, AURORA-2486, AURORA-2487, AURORA-2488, AURORA-2489...2505 (write a comment in order), BALOO-2071, BALOO-2072, BALOO-2073, BALOO-2074, BALOO-2076, BALOO-2077, BALOO-2078, BALOO-2079, BALOO-2081, BALOO-2082...2089