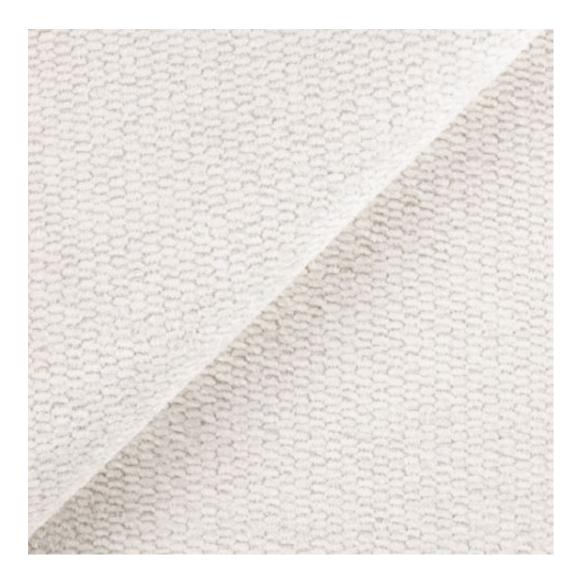

Choose from parameter

Type of fabric:

Choose from parameter

Type of fabric (Photo):

FLORENCE-2528

Product description

## CHILL-ME

CRUSH

DREAM-VELVET

FLASH

FLORENCE-ECO-LEATHER

## This product has additional options:

Width: 70 cm, 75 cm, 80 cm, 85 cm, 90 cm, 95 cm, 100 cm, 105 cm, 110 cm, 115 cm, 120 cm, 125 cm, 130 cm, 135 cm, 140 cm, 145 cm, 150 cm, 155 cm, 160 cm, 165 cm, 170 cm, 175 cm, 180 cm, 185 cm, 190 cm, 195 cm, 200 cm Height: 40 cm, 45 cm, 50 cm Depth: 30 cm, 35 cm, 40 cm Hanger height: 190 cm Number of hangers: 3, 4, 5, 6 Hanger panel side: Left, Right Type of fabric: FLORENCE-2528 (Photo), ANDRE-1300, ANDRE-1301, ANDRE-1302, ANDRE-1303, ANDRE-1304, ANDRE-1305, ANDRE-1306, ANDRE-1307, ANDRE-1308, ANDRE-1309, ANDRE-1310, ART-DECO-VELVET-01, ART-DECO-VELVET-02, ART-DECO-VELVET-03, ART-DECO-VELVET-04, ART-DECO-VELVET-05, ART-DECO-VELVET-06, ART-DECO-VELVET-07, ART-DECO-VELVET-08, ART-DECO-VELVET-09, ART-DECO-VELVET-10..11 (write a comment in order), ATOS-111, ATOS-112, ATOS-113, ATOS-114, ATOS-115, ATOS-116, ATOS-117, ATOS-118, ATOS-119, ATOS-120...126 (write a comment in order), AURORA-2480, AURORA-2481, AURORA-2482, AURORA-2483, AURORA-2484, AURORA-2485, AURORA-2486, AURORA-2487, AURORA-2488, AURORA-2489...2505 (write a comment in order), BALOO-2071, BALOO-2072, BALOO-2073, BALOO-2074, BALOO-2076, BALOO-2077, BALOO-2078, BALOO-2079, BALOO-2081, BALOO-2082...2089