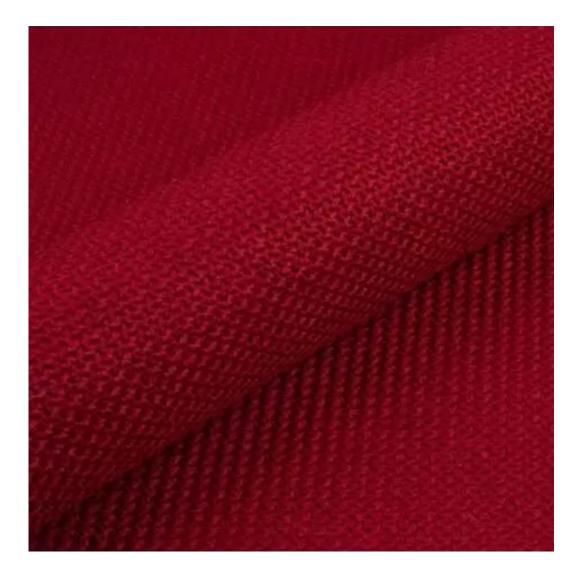

Choose from parameter

Type of fabric:

Choose from parameter

Type of fabric (Photo):

FLORENCE-2528

Product description

## This product has additional options:

Width: 70 cm, 75 cm, 80 cm, 85 cm, 90 cm, 95 cm, 100 cm, 105 cm, 110 cm, 115 cm, 120 cm, 125 cm, 130 cm, 135 cm, 140 cm, 145 cm, 150 cm, 155 cm, 160 cm, 165 cm, 170 cm, 175 cm, 180 cm, 185 cm, 190 cm, 195 cm, 200 cm Height: 40 cm, 45 cm, 50 cm Depth: 30 cm, 35 cm, 40 cm Hanger height: 190 cm Number of hangers: 3, 4, 5, 6 Hanger panel side: Left, Right Type of fabric: FLORENCE-2528 (Photo), ANDRE-1300, ANDRE-1301, ANDRE-1302, ANDRE-1303, ANDRE-1304, ANDRE-1305, ANDRE-1306, ANDRE-1307, ANDRE-1308, ANDRE-1309, ANDRE-1310, ART-DECO-VELVET-01, ART-DECO-VELVET-02, ART-DECO-VELVET-03, ART-DECO-VELVET-04, ART-DECO-VELVET-05, ART-DECO-VELVET-06, ART-DECO-VELVET-07, ART-DECO-VELVET-08, ART-DECO-VELVET-09, ART-DECO-VELVET-10..11 (write a comment in order), ATOS-111, ATOS-112, ATOS-113, ATOS-114, ATOS-115, ATOS-116, ATOS-117, ATOS-118, ATOS-119, ATOS-120...126 (write a comment in order), AURORA-2480, AURORA-2481, AURORA-2482, AURORA-2483, AURORA-2484, AURORA-2485, AURORA-2486, AURORA-2487, AURORA-2488, AURORA-2489...2505 (write a comment in order), BALOO-2071, BALOO-2072, BALOO-2073, BALOO-2074, BALOO-2076, BALOO-2077, BALOO-2078, BALOO-2079, BALOO-2081, BALOO-2082...2089