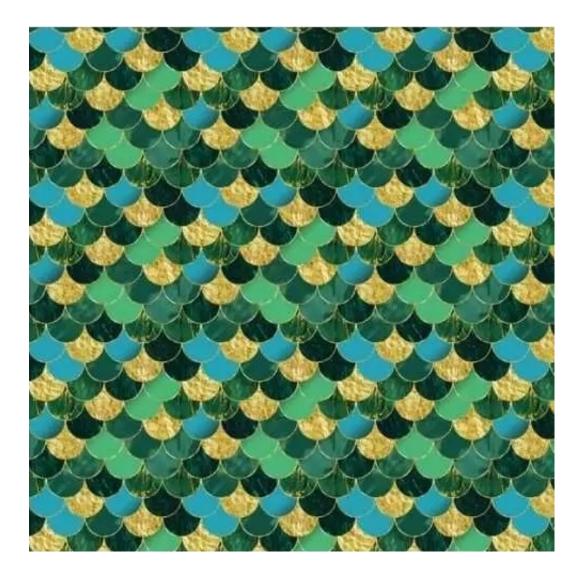

Choose from parameter

Type of fabric:

Choose from parameter

Type of fabric (Photo):

FLORENCE-2528

Product description

## This product has additional options:

Width: 70 cm, 75 cm, 80 cm, 85 cm, 90 cm, 95 cm, 100 cm, 105 cm, 110 cm, 115 cm, 120 cm, 125 cm, 130 cm, 135 cm, 140 cm, 145 cm, 150 cm, 155 cm, 160 cm, 165 cm, 170 cm, 175 cm, 180 cm, 185 cm, 190 cm, 195 cm, 200 cm Height: 40 cm, 45 cm, 50 cm Depth: 30 cm, 35 cm, 40 cm Hanger height: 190 cm Number of hangers: 3, 4, 5, 6 Hanger panel side: Left, Right Type of fabric: FLORENCE-2528 (Photo), ANDRE-1300, ANDRE-1301, ANDRE-1302, ANDRE-1303, ANDRE-1304, ANDRE-1305, ANDRE-1306, ANDRE-1307, ANDRE-1308, ANDRE-1309, ANDRE-1310, ART-DECO-VELVET-01, ART-DECO-VELVET-02, ART-DECO-VELVET-03, ART-DECO-VELVET-04, ART-DECO-VELVET-05, ART-DECO-VELVET-06, ART-DECO-VELVET-07, ART-DECO-VELVET-08, ART-DECO-VELVET-09, ART-DECO-VELVET-10..11 (write a comment in order), ATOS-111, ATOS-112, ATOS-113, ATOS-114, ATOS-115, ATOS-116, ATOS-117, ATOS-118, ATOS-119, ATOS-120...126 (write a comment in order), AURORA-2480, AURORA-2481, AURORA-2482, AURORA-2483, AURORA-2484, AURORA-2485, AURORA-2486, AURORA-2487, AURORA-2488, AURORA-2489...2505 (write a comment in order), BALOO-2071, BALOO-2072, BALOO-2073, BALOO-2074, BALOO-2076, BALOO-2077, BALOO-2078, BALOO-2079, BALOO-2081, BALOO-2082...2089