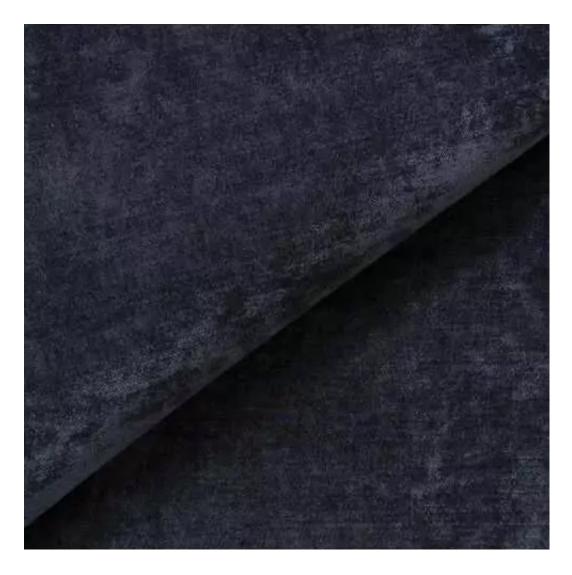

## **Product description**

Quilted Bench with hanger Industrial style LPM-174 FLORENCE-2528 | Width: 70 cm - 200 cm | Height: 40 cm - 50 cm | Depth: 30 cm - 40 cm |

Technical data

Product-Code:

Choose from parameter

Type of fabric:

Choose from parameter

Type of fabric (Photo):

FLORENCE-2528

Product description

#### Quilted Bench with hanger Industrial style LPM-174 FLORENCE-2528

- A functional and practical bench for hallway, living room, bedroom, dressing room, bathroom, reception and office
- Some bench models have a practical shelf for shoes
- The frame and upholstery are made of the highest quality materials
- Production of the bench according to customer requirements