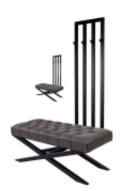

# Quilted Bench with hanger Industrial style LPM-174 FLORENCE-2528

| Number        | 24338            |  |
|---------------|------------------|--|
| Producer code | LPM-174          |  |
| Manufacturer  | Emra Wood Design |  |

## **Product description**

Quilted Bench with hanger Industrial style LPM-174 FLORENCE-2528 | Width: 70 cm - 200 cm | Height: 40 cm - 50 cm | Depth: 30 cm - 40 cm |

Technical data

Product-Code:

#### Quilted Bench with hanger Industrial style LPM-174 FLORENCE-2528

- A functional and practical bench for hallway, living room, bedroom, dressing room, bathroom, reception and office
- Some bench models have a practical shelf for shoes
- The frame and upholstery are made of the highest quality materials
- Production of the bench according to customer requirements

Product features

- Very high-quality and precise workmanship directly from the manufacturer
- The bench features an interchangeable seat to adapt the product to the future appearance of the room
- The bench does not require self-assembly and is delivered to the customer in its entirety
- Take a look at our fabric palette for more options
- We are at your disposal if you have any questions about the product
- By purchasing a product, you are buying a non-prefabricated item made according to specifications (selection of color, upholstery, materials, etc.)