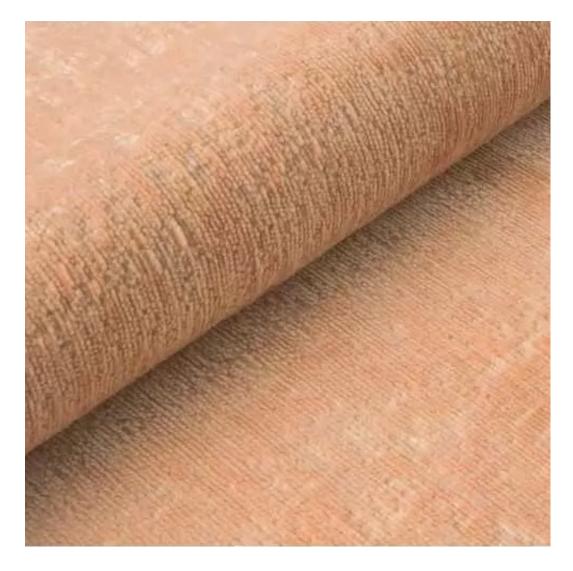

# **Product description**

Quilted Bench with hanger Industrial style LPM-173 FLORENCE-2529 | Width: 70 cm - 200 cm | Height: 40 cm - 50 cm | Depth: 30 cm - 40 cm |

Technical data

Product-Code:

| LPM-173                 |  |  |  |
|-------------------------|--|--|--|
| Catalogue number:       |  |  |  |
| 24333                   |  |  |  |
| Condition:              |  |  |  |
| New                     |  |  |  |
| Bench width:            |  |  |  |
| 70 cm - 200 cm          |  |  |  |
| Choose from parameter   |  |  |  |
| Bench height:           |  |  |  |
| 40 cm - 50 cm           |  |  |  |
| Choose from parameter   |  |  |  |
| Bench depth:            |  |  |  |
| 30 cm - 40 cm           |  |  |  |
| Choose from parameter   |  |  |  |
| Number of hangers:      |  |  |  |
| 3 - 6                   |  |  |  |
| Choose from parameter   |  |  |  |
| Type of fabric:         |  |  |  |
| Choose from parameter   |  |  |  |
| Type of fabric (Photo): |  |  |  |
| FLORENCE-2529           |  |  |  |
|                         |  |  |  |
|                         |  |  |  |
|                         |  |  |  |

Height: 40 cm , 45 cm , 50 cm Depth: 30 cm , 35 cm , 40 cm Hanger height: 190 cm Number of hangers: 3 , 4 , 5 , 6 Hanger panel side: Left , Right

Type of fabric: FLORENCE-2529 (Photo), ANDRE-1300, ANDRE-1301, ANDRE-1302, ANDRE-1303, ANDRE-1304, ANDRE-1305, ANDRE-1306, ANDRE-1307, ANDRE-1308, ANDRE-1309, ANDRE-1310, ART-DECO-VELVET-01, ART-DECO-VELVET-02, ART-DECO-VELVET-03, ART-DECO-VELVET-04, ART-DECO-VELVET-05, ART-DECO-VELVET-06, ART-DECO-VELVET-07, ART-DECO-VELVET-08, ART-DECO-VELVET-09, ART-DECO-VELVET-10...11 (write a comment in order), ATOS-111, ATOS-112, ATOS-113, ATOS-114, ATOS-115, ATOS-116, ATOS-117, ATOS-118, ATOS-119, ATOS-120...126 (write a comment in order), AURORA-2480, AURORA-2481, AURORA-2482, AURORA-2483, AURORA-2484, AURORA-2485, AURORA-2486, AURORA-2487, AURORA-2488, AURORA-2489...2505 (write a comment in order), BALOO-2071, BALOO-2072, BALOO-2073, BALOO-2074, BALOO-2076, BALOO-2077, BALOO-2078, BALOO-2079, BALOO-2081, BALOO-2082...2089 (write a comment in order), BLACK-WHITE-VELVET-01, BLACK-WHITE-VELVET-03, BLACK-WHITE-VELVET-03, BLACK-WHITE-VELVET-03, BLACK-WHITE-VELVET-07, BLACK-WHITE-VELVET-08,