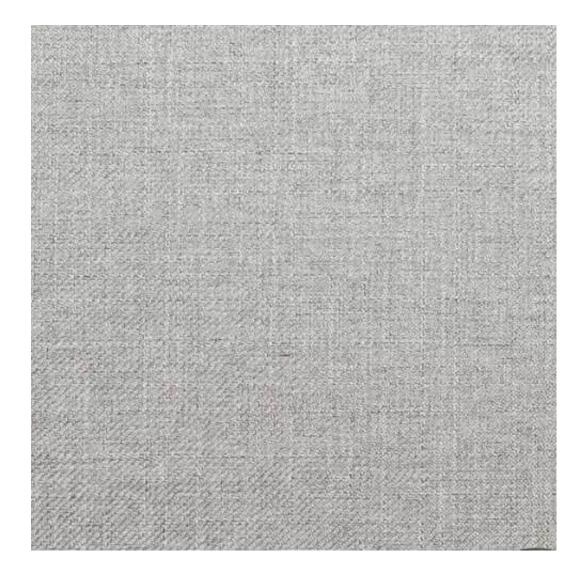

# **Product description**

Quilted Bench with hanger Industrial style LPM-173 FLORENCE-2529 | Width: 70 cm - 200 cm | Height: 40 cm - 50 cm | Depth: 30 cm - 40 cm |

Technical data

Product-Code:

| LPM-173                 |  |  |  |
|-------------------------|--|--|--|
| Catalogue number:       |  |  |  |
| 24333                   |  |  |  |
| Condition:              |  |  |  |
| New                     |  |  |  |
| Bench width:            |  |  |  |
| 70 cm - 200 cm          |  |  |  |
| Choose from parameter   |  |  |  |
| Bench height:           |  |  |  |
| 40 cm - 50 cm           |  |  |  |
| Choose from parameter   |  |  |  |
| Bench depth:            |  |  |  |
| 30 cm - 40 cm           |  |  |  |
| Choose from parameter   |  |  |  |
| Number of hangers:      |  |  |  |
| 3 - 6                   |  |  |  |
| Choose from parameter   |  |  |  |
| Type of fabric:         |  |  |  |
| Choose from parameter   |  |  |  |
| Type of fabric (Photo): |  |  |  |
| FLORENCE-2529           |  |  |  |
|                         |  |  |  |
|                         |  |  |  |
|                         |  |  |  |

Height: 40 cm , 45 cm , 50 cm Depth: 30 cm , 35 cm , 40 cm Hanger height: 190 cm Number of hangers: 3 , 4 , 5 , 6 Hanger panel side: Left , Right

Type of fabric: FLORENCE-2529 (Photo), ANDRE-1300, ANDRE-1301, ANDRE-1302, ANDRE-1303, ANDRE-1304, ANDRE-1305, ANDRE-1306, ANDRE-1307, ANDRE-1308, ANDRE-1309, ANDRE-1310, ART-DECO-VELVET-01, ART-DECO-VELVET-02, ART-DECO-VELVET-03, ART-DECO-VELVET-04, ART-DECO-VELVET-05, ART-DECO-VELVET-06, ART-DECO-VELVET-07, ART-DECO-VELVET-08, ART-DECO-VELVET-09, ART-DECO-VELVET-10...11 (write a comment in order), ATOS-111, ATOS-112, ATOS-113, ATOS-114, ATOS-115, ATOS-116, ATOS-117, ATOS-118, ATOS-119, ATOS-120...126 (write a comment in order), AURORA-2480, AURORA-2481, AURORA-2482, AURORA-2483, AURORA-2484, AURORA-2485, AURORA-2486, AURORA-2487, AURORA-2488, AURORA-2489...2505 (write a comment in order), BALOO-2071, BALOO-2072, BALOO-2073, BALOO-2074, BALOO-2076, BALOO-2077, BALOO-2078, BALOO-2079, BALOO-2081, BALOO-2082...2089 (write a comment in order), BLACK-WHITE-VELVET-01, BLACK-WHITE-VELVET-03, BLACK-WHITE-VELVET-03, BLACK-WHITE-VELVET-03, BLACK-WHITE-VELVET-07, BLACK-WHITE-VELVET-08,