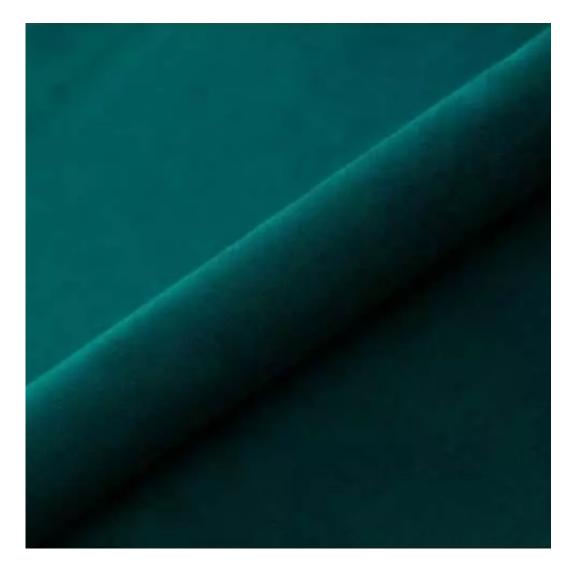

# **Product description**

Quilted Bench with hanger Industrial style LPM-173 FLORENCE-2529 | Width: 70 cm - 200 cm | Height: 40 cm - 50 cm | Depth: 30 cm - 40 cm |

Technical data

Product-Code:

| LPM-173                 |  |  |  |
|-------------------------|--|--|--|
| Catalogue number:       |  |  |  |
| 24333                   |  |  |  |
| Condition:              |  |  |  |
| New                     |  |  |  |
| Bench width:            |  |  |  |
| 70 cm - 200 cm          |  |  |  |
| Choose from parameter   |  |  |  |
| Bench height:           |  |  |  |
| 40 cm - 50 cm           |  |  |  |
| Choose from parameter   |  |  |  |
| Bench depth:            |  |  |  |
| 30 cm - 40 cm           |  |  |  |
| Choose from parameter   |  |  |  |
| Number of hangers:      |  |  |  |
| 3 - 6                   |  |  |  |
| Choose from parameter   |  |  |  |
| Type of fabric:         |  |  |  |
| Choose from parameter   |  |  |  |
| Type of fabric (Photo): |  |  |  |
| FLORENCE-2529           |  |  |  |
|                         |  |  |  |
|                         |  |  |  |
|                         |  |  |  |

Height: 40 cm , 45 cm , 50 cm Depth: 30 cm , 35 cm , 40 cm Hanger height: 190 cm Number of hangers: 3 , 4 , 5 , 6 Hanger panel side: Left , Right

Type of fabric: FLORENCE-2529 (Photo), ANDRE-1300, ANDRE-1301, ANDRE-1302, ANDRE-1303, ANDRE-1304, ANDRE-1305, ANDRE-1306, ANDRE-1307, ANDRE-1308, ANDRE-1309, ANDRE-1310, ART-DECO-VELVET-01, ART-DECO-VELVET-02, ART-DECO-VELVET-03, ART-DECO-VELVET-04, ART-DECO-VELVET-05, ART-DECO-VELVET-06, ART-DECO-VELVET-07, ART-DECO-VELVET-08, ART-DECO-VELVET-09, ART-DECO-VELVET-10...11 (write a comment in order), ATOS-111, ATOS-112, ATOS-113, ATOS-114, ATOS-115, ATOS-116, ATOS-117, ATOS-118, ATOS-119, ATOS-120...126 (write a comment in order), AURORA-2480, AURORA-2481, AURORA-2482, AURORA-2483, AURORA-2484, AURORA-2485, AURORA-2486, AURORA-2487, AURORA-2488, AURORA-2489...2505 (write a comment in order), BALOO-2071, BALOO-2072, BALOO-2073, BALOO-2074, BALOO-2076, BALOO-2077, BALOO-2078, BALOO-2079, BALOO-2081, BALOO-2082...2089 (write a comment in order), BLACK-WHITE-VELVET-01, BLACK-WHITE-VELVET-03, BLACK-WHITE-VELVET-03, BLACK-WHITE-VELVET-03, BLACK-WHITE-VELVET-07, BLACK-WHITE-VELVET-08,