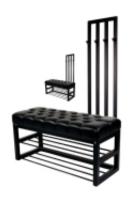

# Quilted Bench with hanger Industrial style LPM-173 FLORENCE-2529

| Number        | 24333            |
|---------------|------------------|
| Producer code | LPM-173          |
| Manufacturer  | Emra Wood Design |

# **Product description**

Quilted Bench with hanger Industrial style LPM-173 FLORENCE-2529 | Width: 70 cm - 200 cm | Height: 40 cm - 50 cm | Depth: 30 cm - 40 cm |

Technical data

Product-Code:

| LPM-173                 |  |  |  |
|-------------------------|--|--|--|
| Catalogue number:       |  |  |  |
| 24333                   |  |  |  |
| Condition:              |  |  |  |
| New                     |  |  |  |
| Bench width:            |  |  |  |
| 70 cm - 200 cm          |  |  |  |
| Choose from parameter   |  |  |  |
| Bench height:           |  |  |  |
| 40 cm - 50 cm           |  |  |  |
| Choose from parameter   |  |  |  |
| Bench depth:            |  |  |  |
| 30 cm - 40 cm           |  |  |  |
| Choose from parameter   |  |  |  |
| Number of hangers:      |  |  |  |
| 3 - 6                   |  |  |  |
| Choose from parameter   |  |  |  |
| Type of fabric:         |  |  |  |
| Choose from parameter   |  |  |  |
| Type of fabric (Photo): |  |  |  |
| FLORENCE-2529           |  |  |  |
|                         |  |  |  |
|                         |  |  |  |
|                         |  |  |  |

### Quilted Bench with hanger Industrial style LPM-173 FLORENCE-2529

- · A functional and practical bench for hallway, living room, bedroom, dressing room, bathroom, reception and office
- Some bench models have a practical shelf for shoes
- The frame and upholstery are made of the highest quality materials
- Production of the bench according to customer requirements