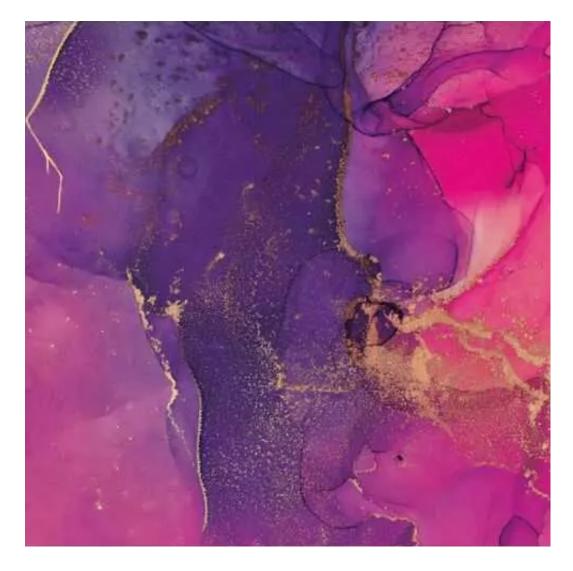

# **Product description**

Quilted Bench with hanger Industrial style LPM-173 FLORENCE-2529 | Width: 70 cm - 200 cm | Height: 40 cm - 50 cm | Depth: 30 cm - 40 cm |

Technical data

Product-Code:

| LPM-173                 |  |  |  |
|-------------------------|--|--|--|
| Catalogue number:       |  |  |  |
| 24333                   |  |  |  |
| Condition:              |  |  |  |
| New                     |  |  |  |
| Bench width:            |  |  |  |
| 70 cm - 200 cm          |  |  |  |
| Choose from parameter   |  |  |  |
| Bench height:           |  |  |  |
| 40 cm - 50 cm           |  |  |  |
| Choose from parameter   |  |  |  |
| Bench depth:            |  |  |  |
| 30 cm - 40 cm           |  |  |  |
| Choose from parameter   |  |  |  |
| Number of hangers:      |  |  |  |
| 3 - 6                   |  |  |  |
| Choose from parameter   |  |  |  |
| Type of fabric:         |  |  |  |
| Choose from parameter   |  |  |  |
| Type of fabric (Photo): |  |  |  |
| FLORENCE-2529           |  |  |  |
|                         |  |  |  |
|                         |  |  |  |
|                         |  |  |  |

Height: 40 cm , 45 cm , 50 cm Depth: 30 cm , 35 cm , 40 cm Hanger height: 190 cm Number of hangers: 3 , 4 , 5 , 6 Hanger panel side: Left , Right

Type of fabric: FLORENCE-2529 (Photo), ANDRE-1300, ANDRE-1301, ANDRE-1302, ANDRE-1303, ANDRE-1304, ANDRE-1305, ANDRE-1306, ANDRE-1307, ANDRE-1308, ANDRE-1309, ANDRE-1310, ART-DECO-VELVET-01, ART-DECO-VELVET-02, ART-DECO-VELVET-03, ART-DECO-VELVET-04, ART-DECO-VELVET-05, ART-DECO-VELVET-06, ART-DECO-VELVET-07, ART-DECO-VELVET-08, ART-DECO-VELVET-09, ART-DECO-VELVET-10...11 (write a comment in order), ATOS-111, ATOS-112, ATOS-113, ATOS-114, ATOS-115, ATOS-116, ATOS-117, ATOS-118, ATOS-119, ATOS-120...126 (write a comment in order), AURORA-2480, AURORA-2481, AURORA-2482, AURORA-2483, AURORA-2484, AURORA-2485, AURORA-2486, AURORA-2487, AURORA-2488, AURORA-2489...2505 (write a comment in order), BALOO-2071, BALOO-2072, BALOO-2073, BALOO-2074, BALOO-2076, BALOO-2077, BALOO-2078, BALOO-2079, BALOO-2081, BALOO-2082...2089 (write a comment in order), BLACK-WHITE-VELVET-01, BLACK-WHITE-VELVET-03, BLACK-WHITE-VELVET-03, BLACK-WHITE-VELVET-03, BLACK-WHITE-VELVET-07, BLACK-WHITE-VELVET-08,