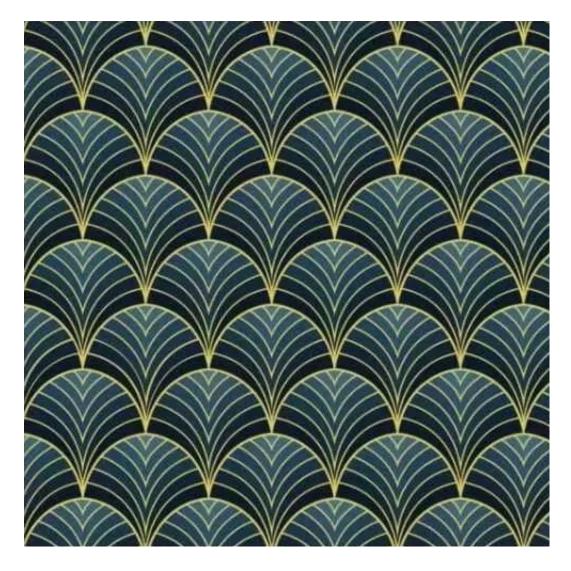

# **Product description**

Quilted Bench with hanger Industrial style LPM-173 FLORENCE-2529 | Width: 70 cm - 200 cm | Height: 40 cm - 50 cm | Depth: 30 cm - 40 cm |

Technical data

Product-Code:

| LPM-173                 |  |  |  |
|-------------------------|--|--|--|
| Catalogue number:       |  |  |  |
| 24333                   |  |  |  |
| Condition:              |  |  |  |
| New                     |  |  |  |
| Bench width:            |  |  |  |
| 70 cm - 200 cm          |  |  |  |
| Choose from parameter   |  |  |  |
| Bench height:           |  |  |  |
| 40 cm - 50 cm           |  |  |  |
| Choose from parameter   |  |  |  |
| Bench depth:            |  |  |  |
| 30 cm - 40 cm           |  |  |  |
| Choose from parameter   |  |  |  |
| Number of hangers:      |  |  |  |
| 3 - 6                   |  |  |  |
| Choose from parameter   |  |  |  |
| Type of fabric:         |  |  |  |
| Choose from parameter   |  |  |  |
| Type of fabric (Photo): |  |  |  |
| FLORENCE-2529           |  |  |  |
|                         |  |  |  |
|                         |  |  |  |
|                         |  |  |  |

Height: 40 cm , 45 cm , 50 cm Depth: 30 cm , 35 cm , 40 cm Hanger height: 190 cm Number of hangers: 3 , 4 , 5 , 6 Hanger panel side: Left , Right

Type of fabric: FLORENCE-2529 (Photo), ANDRE-1300, ANDRE-1301, ANDRE-1302, ANDRE-1303, ANDRE-1304, ANDRE-1305, ANDRE-1306, ANDRE-1307, ANDRE-1308, ANDRE-1309, ANDRE-1310, ART-DECO-VELVET-01, ART-DECO-VELVET-02, ART-DECO-VELVET-03, ART-DECO-VELVET-04, ART-DECO-VELVET-05, ART-DECO-VELVET-06, ART-DECO-VELVET-07, ART-DECO-VELVET-08, ART-DECO-VELVET-09, ART-DECO-VELVET-10...11 (write a comment in order), ATOS-111, ATOS-112, ATOS-113, ATOS-114, ATOS-115, ATOS-116, ATOS-117, ATOS-118, ATOS-119, ATOS-120...126 (write a comment in order), AURORA-2480, AURORA-2481, AURORA-2482, AURORA-2483, AURORA-2484, AURORA-2485, AURORA-2486, AURORA-2487, AURORA-2488, AURORA-2489...2505 (write a comment in order), BALOO-2071, BALOO-2072, BALOO-2073, BALOO-2074, BALOO-2076, BALOO-2077, BALOO-2078, BALOO-2079, BALOO-2081, BALOO-2082...2089 (write a comment in order), BLACK-WHITE-VELVET-01, BLACK-WHITE-VELVET-03, BLACK-WHITE-VELVET-03, BLACK-WHITE-VELVET-03, BLACK-WHITE-VELVET-07, BLACK-WHITE-VELVET-08,