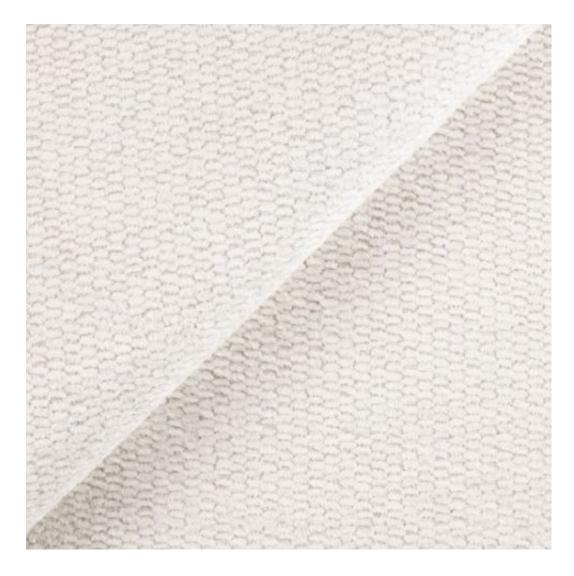

# **Product description**

Quilted Bench with hanger Industrial style LPM-173 FLORENCE-2529 | Width: 70 cm - 200 cm | Height: 40 cm - 50 cm | Depth: 30 cm - 40 cm |

Technical data

Product-Code:

| LPM-173                 |  |  |  |
|-------------------------|--|--|--|
| Catalogue number:       |  |  |  |
| 24333                   |  |  |  |
| Condition:              |  |  |  |
| New                     |  |  |  |
| Bench width:            |  |  |  |
| 70 cm - 200 cm          |  |  |  |
| Choose from parameter   |  |  |  |
| Bench height:           |  |  |  |
| 40 cm - 50 cm           |  |  |  |
| Choose from parameter   |  |  |  |
| Bench depth:            |  |  |  |
| 30 cm - 40 cm           |  |  |  |
| Choose from parameter   |  |  |  |
| Number of hangers:      |  |  |  |
| 3 - 6                   |  |  |  |
| Choose from parameter   |  |  |  |
| Type of fabric:         |  |  |  |
| Choose from parameter   |  |  |  |
| Type of fabric (Photo): |  |  |  |
| FLORENCE-2529           |  |  |  |
|                         |  |  |  |
|                         |  |  |  |
|                         |  |  |  |

Height: 40 cm , 45 cm , 50 cm Depth: 30 cm , 35 cm , 40 cm Hanger height: 190 cm Number of hangers: 3 , 4 , 5 , 6 Hanger panel side: Left , Right

Type of fabric: FLORENCE-2529 (Photo), ANDRE-1300, ANDRE-1301, ANDRE-1302, ANDRE-1303, ANDRE-1304, ANDRE-1305, ANDRE-1306, ANDRE-1307, ANDRE-1308, ANDRE-1309, ANDRE-1310, ART-DECO-VELVET-01, ART-DECO-VELVET-02, ART-DECO-VELVET-03, ART-DECO-VELVET-04, ART-DECO-VELVET-05, ART-DECO-VELVET-06, ART-DECO-VELVET-07, ART-DECO-VELVET-08, ART-DECO-VELVET-09, ART-DECO-VELVET-10...11 (write a comment in order), ATOS-111, ATOS-112, ATOS-113, ATOS-114, ATOS-115, ATOS-116, ATOS-117, ATOS-118, ATOS-119, ATOS-120...126 (write a comment in order), AURORA-2480, AURORA-2481, AURORA-2482, AURORA-2483, AURORA-2484, AURORA-2485, AURORA-2486, AURORA-2487, AURORA-2488, AURORA-2489...2505 (write a comment in order), BALOO-2071, BALOO-2072, BALOO-2073, BALOO-2074, BALOO-2076, BALOO-2077, BALOO-2078, BALOO-2079, BALOO-2081, BALOO-2082...2089 (write a comment in order), BLACK-WHITE-VELVET-01, BLACK-WHITE-VELVET-03, BLACK-WHITE-VELVET-03, BLACK-WHITE-VELVET-03, BLACK-WHITE-VELVET-07, BLACK-WHITE-VELVET-08,