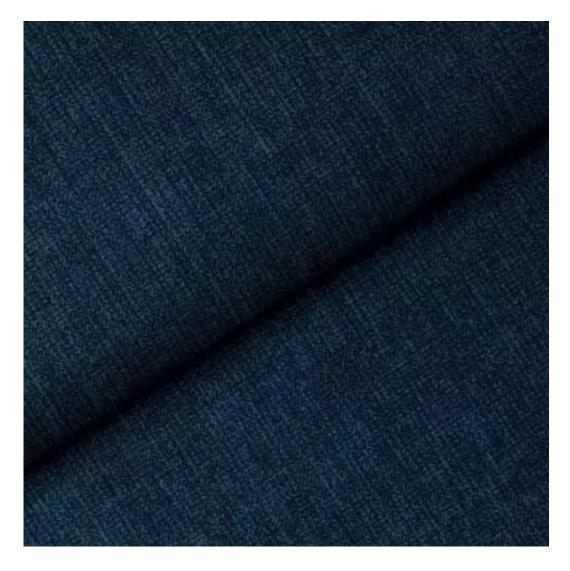

# **Product description**

Quilted Bench with hanger Industrial style LPM-173 FLORENCE-2529 | Width: 70 cm - 200 cm | Height: 40 cm - 50 cm | Depth: 30 cm - 40 cm |

Technical data

Product-Code:

| LPM-173                 |  |  |  |
|-------------------------|--|--|--|
| Catalogue number:       |  |  |  |
| 24333                   |  |  |  |
| Condition:              |  |  |  |
| New                     |  |  |  |
| Bench width:            |  |  |  |
| 70 cm - 200 cm          |  |  |  |
| Choose from parameter   |  |  |  |
| Bench height:           |  |  |  |
| 40 cm - 50 cm           |  |  |  |
| Choose from parameter   |  |  |  |
| Bench depth:            |  |  |  |
| 30 cm - 40 cm           |  |  |  |
| Choose from parameter   |  |  |  |
| Number of hangers:      |  |  |  |
| 3 - 6                   |  |  |  |
| Choose from parameter   |  |  |  |
| Type of fabric:         |  |  |  |
| Choose from parameter   |  |  |  |
| Type of fabric (Photo): |  |  |  |
| FLORENCE-2529           |  |  |  |
|                         |  |  |  |
|                         |  |  |  |
|                         |  |  |  |

Height: 40 cm , 45 cm , 50 cm Depth: 30 cm , 35 cm , 40 cm Hanger height: 190 cm Number of hangers: 3 , 4 , 5 , 6 Hanger panel side: Left , Right

Type of fabric: FLORENCE-2529 (Photo), ANDRE-1300, ANDRE-1301, ANDRE-1302, ANDRE-1303, ANDRE-1304, ANDRE-1305, ANDRE-1306, ANDRE-1307, ANDRE-1308, ANDRE-1309, ANDRE-1310, ART-DECO-VELVET-01, ART-DECO-VELVET-02, ART-DECO-VELVET-03, ART-DECO-VELVET-04, ART-DECO-VELVET-05, ART-DECO-VELVET-06, ART-DECO-VELVET-07, ART-DECO-VELVET-08, ART-DECO-VELVET-09, ART-DECO-VELVET-10...11 (write a comment in order), ATOS-111, ATOS-112, ATOS-113, ATOS-114, ATOS-115, ATOS-116, ATOS-117, ATOS-118, ATOS-119, ATOS-120...126 (write a comment in order), AURORA-2480, AURORA-2481, AURORA-2482, AURORA-2483, AURORA-2484, AURORA-2485, AURORA-2486, AURORA-2487, AURORA-2488, AURORA-2489...2505 (write a comment in order), BALOO-2071, BALOO-2072, BALOO-2073, BALOO-2074, BALOO-2076, BALOO-2077, BALOO-2078, BALOO-2079, BALOO-2081, BALOO-2082...2089 (write a comment in order), BLACK-WHITE-VELVET-01, BLACK-WHITE-VELVET-03, BLACK-WHITE-VELVET-03, BLACK-WHITE-VELVET-03, BLACK-WHITE-VELVET-07, BLACK-WHITE-VELVET-08,