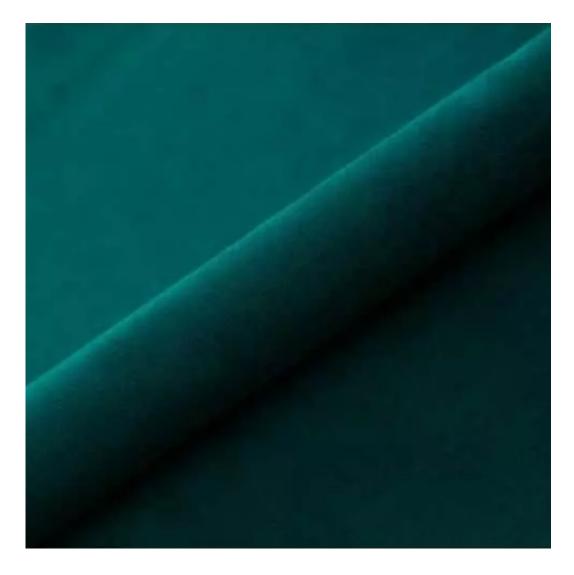

## **Product description**

Quilted Bench with hanger Industrial style LPM-173 CASABLANCA-2316 | Width: 70 cm - 200 cm | Height: 40 cm - 50 cm | Depth: 30 cm - 40 cm |

Technical data

Product-Code:

| Catalogue number:       |  |
|-------------------------|--|
| 24334                   |  |
| Condition:              |  |
| New                     |  |
| Bench width:            |  |
| 70 cm - 200 cm          |  |
| Choose from parameter   |  |
| Bench height:           |  |
| 40 cm - 50 cm           |  |
| Choose from parameter   |  |
| Bench depth:            |  |
| 30 cm - 40 cm           |  |
| Choose from parameter   |  |
| Number of hangers:      |  |
| 3 - 6                   |  |
| Choose from parameter   |  |
| Type of fabric:         |  |
| Choose from parameter   |  |
| Type of fabric (Photo): |  |
| CASABLANCA-2316         |  |
|                         |  |
|                         |  |

CASABLANCA

CHARM-ME

CHILL-ME

CRUSH

DREAM-VELVET

FLASH

FLORENCE-ECO-LEATHER

FLOWER-VELVET