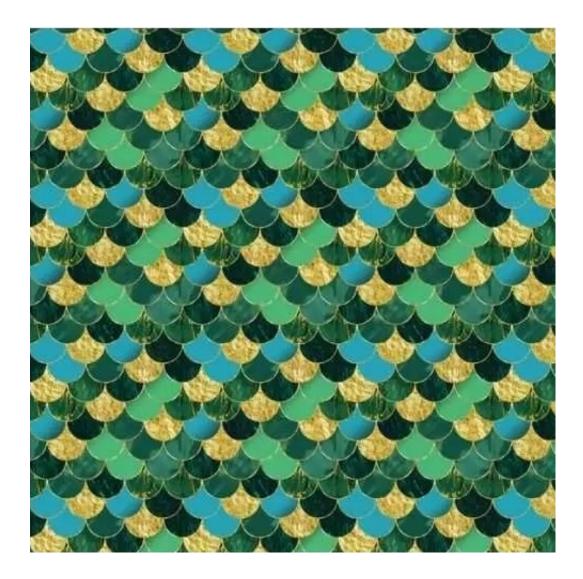

## **Product description**

Quilted Bench with hanger Industrial style LPM-173 CASABLANCA-2316 | Width: 70 cm - 200 cm | Height: 40 cm - 50 cm | Depth: 30 cm - 40 cm |

Technical data

Product-Code:

| Catalogue number:       |  |
|-------------------------|--|
| 24334                   |  |
| Condition:              |  |
| New                     |  |
| Bench width:            |  |
| 70 cm - 200 cm          |  |
| Choose from parameter   |  |
| Bench height:           |  |
| 40 cm - 50 cm           |  |
| Choose from parameter   |  |
| Bench depth:            |  |
| 30 cm - 40 cm           |  |
| Choose from parameter   |  |
| Number of hangers:      |  |
| 3 - 6                   |  |
| Choose from parameter   |  |
| Type of fabric:         |  |
| Choose from parameter   |  |
| Type of fabric (Photo): |  |
| CASABLANCA-2316         |  |
|                         |  |
|                         |  |

CASABLANCA

CHARM-ME

CHILL-ME

CRUSH

DREAM-VELVET

FLASH

FLORENCE-ECO-LEATHER

FLOWER-VELVET