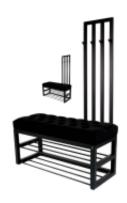

# Quilted Bench with hanger Industrial style LPM-173 CASABLANCA-2316

| Number        | 24334            |
|---------------|------------------|
| Producer code | LPM-173          |
| Manufacturer  | Emra Wood Design |

## **Product description**

Quilted Bench with hanger Industrial style LPM-173 CASABLANCA-2316 | Width: 70 cm - 200 cm | Height: 40 cm - 50 cm | Depth: 30 cm - 40 cm |

Technical data

Product-Code:

| Catalogue number:       |  |
|-------------------------|--|
| 24334                   |  |
| Condition:              |  |
| New                     |  |
| Bench width:            |  |
| 70 cm - 200 cm          |  |
| Choose from parameter   |  |
| Bench height:           |  |
| 40 cm - 50 cm           |  |
| Choose from parameter   |  |
| Bench depth:            |  |
| 30 cm - 40 cm           |  |
| Choose from parameter   |  |
| Number of hangers:      |  |
| 3 - 6                   |  |
| Choose from parameter   |  |
| Type of fabric:         |  |
| Choose from parameter   |  |
| Type of fabric (Photo): |  |
| CASABLANCA-2316         |  |
|                         |  |
|                         |  |

#### Quilted Bench with hanger Industrial style LPM-173 CASABLANCA-2316

- · A functional and practical bench for hallway, living room, bedroom, dressing room, bathroom, reception and office
- Some bench models have a practical shelf for shoes
- The frame and upholstery are made of the highest quality materials
- Production of the bench according to customer requirements