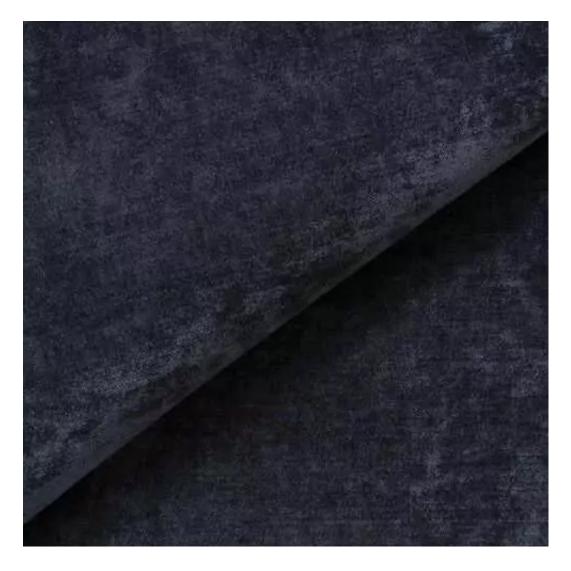

## **Product description**

Quilted Bench with hanger Industrial style LPM-173 CASABLANCA-2316 | Width: 70 cm - 200 cm | Height: 40 cm - 50 cm | Depth: 30 cm - 40 cm |

Technical data

Product-Code:

| Catalogue number:       |  |
|-------------------------|--|
| 24334                   |  |
| Condition:              |  |
| New                     |  |
| Bench width:            |  |
| 70 cm - 200 cm          |  |
| Choose from parameter   |  |
| Bench height:           |  |
| 40 cm - 50 cm           |  |
| Choose from parameter   |  |
| Bench depth:            |  |
| 30 cm - 40 cm           |  |
| Choose from parameter   |  |
| Number of hangers:      |  |
| 3 - 6                   |  |
| Choose from parameter   |  |
| Type of fabric:         |  |
| Choose from parameter   |  |
| Type of fabric (Photo): |  |
| CASABLANCA-2316         |  |
|                         |  |
|                         |  |

CASABLANCA

CHARM-ME

CHILL-ME

CRUSH

DREAM-VELVET

FLASH

FLORENCE-ECO-LEATHER

FLOWER-VELVET