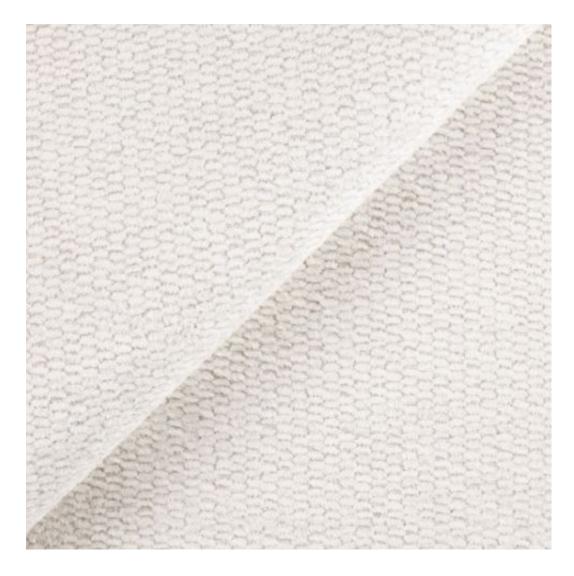

## **Product description**

Quilted Bench with hanger Industrial style LPM-173 CASABLANCA-2316 | Width: 70 cm - 200 cm | Height: 40 cm - 50 cm | Depth: 30 cm - 40 cm |

Technical data

Product-Code:

| Catalogue number:       |  |
|-------------------------|--|
| 24334                   |  |
| Condition:              |  |
| New                     |  |
| Bench width:            |  |
| 70 cm - 200 cm          |  |
| Choose from parameter   |  |
| Bench height:           |  |
| 40 cm - 50 cm           |  |
| Choose from parameter   |  |
| Bench depth:            |  |
| 30 cm - 40 cm           |  |
| Choose from parameter   |  |
| Number of hangers:      |  |
| 3 - 6                   |  |
| Choose from parameter   |  |
| Type of fabric:         |  |
| Choose from parameter   |  |
| Type of fabric (Photo): |  |
| CASABLANCA-2316         |  |
|                         |  |
|                         |  |

CASABLANCA

CHARM-ME

CHILL-ME

CRUSH

DREAM-VELVET

FLASH

FLORENCE-ECO-LEATHER

FLOWER-VELVET