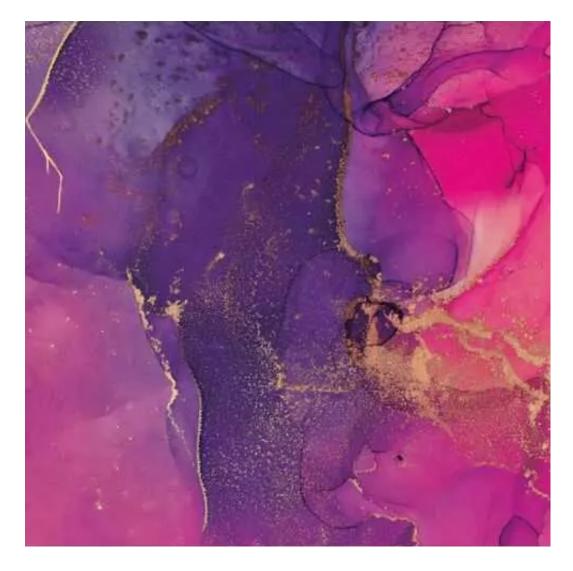

# **Product description**

Quilted Bench with hanger Industrial style LPM-171 FLORENCE-2529 | Width: 70 cm - 200 cm | Height: 40 cm - 50 cm | Depth: 30 cm - 40 cm |

Technical data

Product-Code:

| LPM-171                 |  |  |  |
|-------------------------|--|--|--|
| Catalogue number:       |  |  |  |
| 24335                   |  |  |  |
| Condition:              |  |  |  |
| New                     |  |  |  |
| Bench width:            |  |  |  |
| 70 cm - 200 cm          |  |  |  |
| Choose from parameter   |  |  |  |
| Bench height:           |  |  |  |
| 40 cm - 50 cm           |  |  |  |
| Choose from parameter   |  |  |  |
| Bench depth:            |  |  |  |
| 30 cm - 40 cm           |  |  |  |
| Choose from parameter   |  |  |  |
| Number of hangers:      |  |  |  |
| 3 - 6                   |  |  |  |
| Choose from parameter   |  |  |  |
| Type of fabric:         |  |  |  |
| Choose from parameter   |  |  |  |
| Type of fabric (Photo): |  |  |  |
| FLORENCE-2529           |  |  |  |
|                         |  |  |  |
|                         |  |  |  |
|                         |  |  |  |

Height: 40 cm , 45 cm , 50 cm Depth: 30 cm , 35 cm , 40 cm Hanger height: 190 cm Number of hangers: 3 , 4 , 5 , 6 Hanger panel side: Left , Right

Type of fabric: FLORENCE-2529 (Photo), ANDRE-1300, ANDRE-1301, ANDRE-1302, ANDRE-1303, ANDRE-1304, ANDRE-1305, ANDRE-1306, ANDRE-1307, ANDRE-1308, ANDRE-1309, ANDRE-1310, ART-DECO-VELVET-01, ART-DECO-VELVET-02, ART-DECO-VELVET-03, ART-DECO-VELVET-04, ART-DECO-VELVET-05, ART-DECO-VELVET-06, ART-DECO-VELVET-07, ART-DECO-VELVET-08, ART-DECO-VELVET-09, ART-DECO-VELVET-10...11 (write a comment in order), ATOS-111, ATOS-112, ATOS-113, ATOS-114, ATOS-115, ATOS-116, ATOS-117, ATOS-118, ATOS-119, ATOS-120...126 (write a comment in order), AURORA-2480, AURORA-2481, AURORA-2482, AURORA-2483, AURORA-2484, AURORA-2485, AURORA-2486, AURORA-2487, AURORA-2488, AURORA-2489...2505 (write a comment in order), BALOO-2071, BALOO-2072, BALOO-2073, BALOO-2074, BALOO-2076, BALOO-2077, BALOO-2078, BALOO-2079, BALOO-2081, BALOO-2082...2089 (write a comment in order), BLACK-WHITE-VELVET-01, BLACK-WHITE-VELVET-03, BLACK-WHITE-VELVET-03, BLACK-WHITE-VELVET-03, BLACK-WHITE-VELVET-07, BLACK-WHITE-VELVET-08,