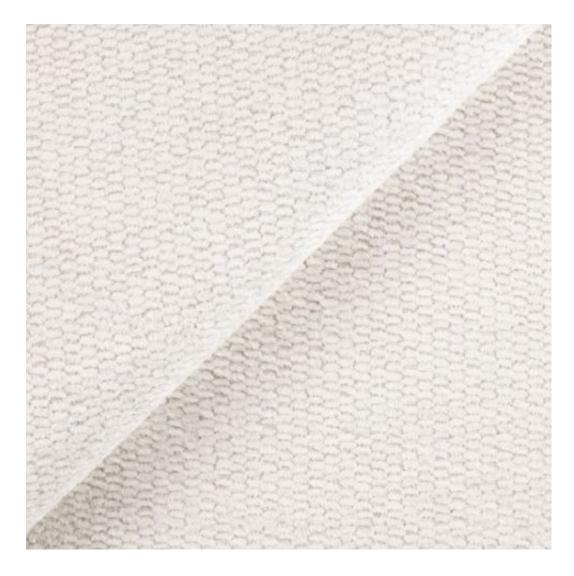

# **Product description**

Quilted Bench with hanger Industrial style LPM-171 FLORENCE-2529 | Width: 70 cm - 200 cm | Height: 40 cm - 50 cm | Depth: 30 cm - 40 cm |

Technical data

Product-Code:

| LPM-171                 |  |  |  |
|-------------------------|--|--|--|
| Catalogue number:       |  |  |  |
| 24335                   |  |  |  |
| Condition:              |  |  |  |
| New                     |  |  |  |
| Bench width:            |  |  |  |
| 70 cm - 200 cm          |  |  |  |
| Choose from parameter   |  |  |  |
| Bench height:           |  |  |  |
| 40 cm - 50 cm           |  |  |  |
| Choose from parameter   |  |  |  |
| Bench depth:            |  |  |  |
| 30 cm - 40 cm           |  |  |  |
| Choose from parameter   |  |  |  |
| Number of hangers:      |  |  |  |
| 3 - 6                   |  |  |  |
| Choose from parameter   |  |  |  |
| Type of fabric:         |  |  |  |
| Choose from parameter   |  |  |  |
| Type of fabric (Photo): |  |  |  |
| FLORENCE-2529           |  |  |  |
|                         |  |  |  |
|                         |  |  |  |
|                         |  |  |  |

Height: 40 cm , 45 cm , 50 cm Depth: 30 cm , 35 cm , 40 cm Hanger height: 190 cm Number of hangers: 3 , 4 , 5 , 6 Hanger panel side: Left , Right

Type of fabric: FLORENCE-2529 (Photo), ANDRE-1300, ANDRE-1301, ANDRE-1302, ANDRE-1303, ANDRE-1304, ANDRE-1305, ANDRE-1306, ANDRE-1307, ANDRE-1308, ANDRE-1309, ANDRE-1310, ART-DECO-VELVET-01, ART-DECO-VELVET-02, ART-DECO-VELVET-03, ART-DECO-VELVET-04, ART-DECO-VELVET-05, ART-DECO-VELVET-06, ART-DECO-VELVET-07, ART-DECO-VELVET-08, ART-DECO-VELVET-09, ART-DECO-VELVET-10...11 (write a comment in order), ATOS-111, ATOS-112, ATOS-113, ATOS-114, ATOS-115, ATOS-116, ATOS-117, ATOS-118, ATOS-119, ATOS-120...126 (write a comment in order), AURORA-2480, AURORA-2481, AURORA-2482, AURORA-2483, AURORA-2484, AURORA-2485, AURORA-2486, AURORA-2487, AURORA-2488, AURORA-2489...2505 (write a comment in order), BALOO-2071, BALOO-2072, BALOO-2073, BALOO-2074, BALOO-2076, BALOO-2077, BALOO-2078, BALOO-2079, BALOO-2081, BALOO-2082...2089 (write a comment in order), BLACK-WHITE-VELVET-01, BLACK-WHITE-VELVET-03, BLACK-WHITE-VELVET-03, BLACK-WHITE-VELVET-03, BLACK-WHITE-VELVET-07, BLACK-WHITE-VELVET-08,