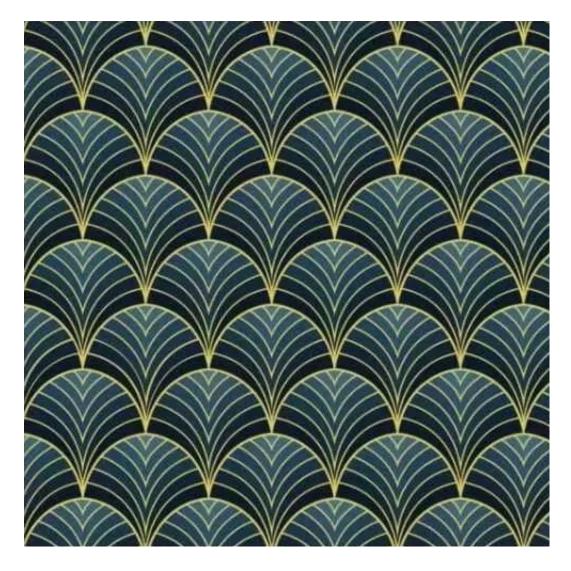

# **Product description**

Quilted Bench with hanger Industrial style LPM-171 FLORENCE-2529 | Width: 70 cm - 200 cm | Height: 40 cm - 50 cm | Depth: 30 cm - 40 cm |

Technical data

Product-Code:

| LPM-171                 |  |  |  |
|-------------------------|--|--|--|
| Catalogue number:       |  |  |  |
| 24335                   |  |  |  |
| Condition:              |  |  |  |
| New                     |  |  |  |
| Bench width:            |  |  |  |
| 70 cm - 200 cm          |  |  |  |
| Choose from parameter   |  |  |  |
| Bench height:           |  |  |  |
| 40 cm - 50 cm           |  |  |  |
| Choose from parameter   |  |  |  |
| Bench depth:            |  |  |  |
| 30 cm - 40 cm           |  |  |  |
| Choose from parameter   |  |  |  |
| Number of hangers:      |  |  |  |
| 3 - 6                   |  |  |  |
| Choose from parameter   |  |  |  |
| Type of fabric:         |  |  |  |
| Choose from parameter   |  |  |  |
| Type of fabric (Photo): |  |  |  |
| FLORENCE-2529           |  |  |  |
|                         |  |  |  |
|                         |  |  |  |
|                         |  |  |  |

Height: 40 cm , 45 cm , 50 cm Depth: 30 cm , 35 cm , 40 cm Hanger height: 190 cm Number of hangers: 3 , 4 , 5 , 6 Hanger panel side: Left , Right

Type of fabric: FLORENCE-2529 (Photo), ANDRE-1300, ANDRE-1301, ANDRE-1302, ANDRE-1303, ANDRE-1304, ANDRE-1305, ANDRE-1306, ANDRE-1307, ANDRE-1308, ANDRE-1309, ANDRE-1310, ART-DECO-VELVET-01, ART-DECO-VELVET-02, ART-DECO-VELVET-03, ART-DECO-VELVET-04, ART-DECO-VELVET-05, ART-DECO-VELVET-06, ART-DECO-VELVET-07, ART-DECO-VELVET-08, ART-DECO-VELVET-09, ART-DECO-VELVET-10...11 (write a comment in order), ATOS-111, ATOS-112, ATOS-113, ATOS-114, ATOS-115, ATOS-116, ATOS-117, ATOS-118, ATOS-119, ATOS-120...126 (write a comment in order), AURORA-2480, AURORA-2481, AURORA-2482, AURORA-2483, AURORA-2484, AURORA-2485, AURORA-2486, AURORA-2487, AURORA-2488, AURORA-2489...2505 (write a comment in order), BALOO-2071, BALOO-2072, BALOO-2073, BALOO-2074, BALOO-2076, BALOO-2077, BALOO-2078, BALOO-2079, BALOO-2081, BALOO-2082...2089 (write a comment in order), BLACK-WHITE-VELVET-01, BLACK-WHITE-VELVET-03, BLACK-WHITE-VELVET-03, BLACK-WHITE-VELVET-03, BLACK-WHITE-VELVET-07, BLACK-WHITE-VELVET-08,