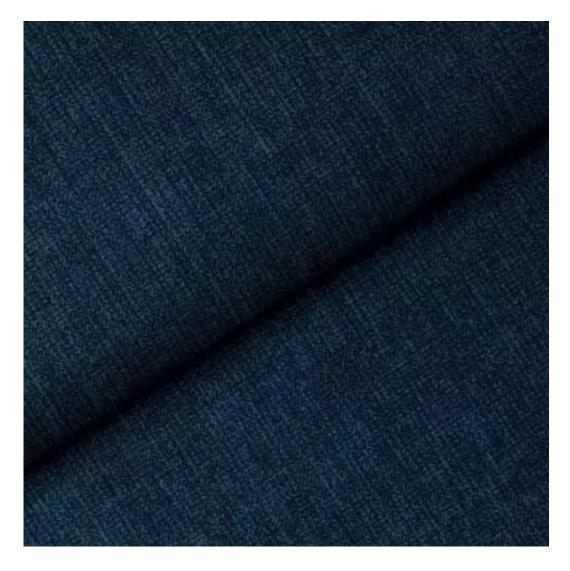

# **Product description**

Quilted Bench with hanger Industrial style LPM-171 FLORENCE-2529 | Width: 70 cm - 200 cm | Height: 40 cm - 50 cm | Depth: 30 cm - 40 cm |

Technical data

Product-Code:

| LPM-171                 |  |  |  |
|-------------------------|--|--|--|
| Catalogue number:       |  |  |  |
| 24335                   |  |  |  |
| Condition:              |  |  |  |
| New                     |  |  |  |
| Bench width:            |  |  |  |
| 70 cm - 200 cm          |  |  |  |
| Choose from parameter   |  |  |  |
| Bench height:           |  |  |  |
| 40 cm - 50 cm           |  |  |  |
| Choose from parameter   |  |  |  |
| Bench depth:            |  |  |  |
| 30 cm - 40 cm           |  |  |  |
| Choose from parameter   |  |  |  |
| Number of hangers:      |  |  |  |
| 3 - 6                   |  |  |  |
| Choose from parameter   |  |  |  |
| Type of fabric:         |  |  |  |
| Choose from parameter   |  |  |  |
| Type of fabric (Photo): |  |  |  |
| FLORENCE-2529           |  |  |  |
|                         |  |  |  |
|                         |  |  |  |
|                         |  |  |  |

Height: 40 cm , 45 cm , 50 cm Depth: 30 cm , 35 cm , 40 cm Hanger height: 190 cm Number of hangers: 3 , 4 , 5 , 6 Hanger panel side: Left , Right

Type of fabric: FLORENCE-2529 (Photo), ANDRE-1300, ANDRE-1301, ANDRE-1302, ANDRE-1303, ANDRE-1304, ANDRE-1305, ANDRE-1306, ANDRE-1307, ANDRE-1308, ANDRE-1309, ANDRE-1310, ART-DECO-VELVET-01, ART-DECO-VELVET-02, ART-DECO-VELVET-03, ART-DECO-VELVET-04, ART-DECO-VELVET-05, ART-DECO-VELVET-06, ART-DECO-VELVET-07, ART-DECO-VELVET-08, ART-DECO-VELVET-09, ART-DECO-VELVET-10...11 (write a comment in order), ATOS-111, ATOS-112, ATOS-113, ATOS-114, ATOS-115, ATOS-116, ATOS-117, ATOS-118, ATOS-119, ATOS-120...126 (write a comment in order), AURORA-2480, AURORA-2481, AURORA-2482, AURORA-2483, AURORA-2484, AURORA-2485, AURORA-2486, AURORA-2487, AURORA-2488, AURORA-2489...2505 (write a comment in order), BALOO-2071, BALOO-2072, BALOO-2073, BALOO-2074, BALOO-2076, BALOO-2077, BALOO-2078, BALOO-2079, BALOO-2081, BALOO-2082...2089 (write a comment in order), BLACK-WHITE-VELVET-01, BLACK-WHITE-VELVET-03, BLACK-WHITE-VELVET-03, BLACK-WHITE-VELVET-03, BLACK-WHITE-VELVET-07, BLACK-WHITE-VELVET-08,