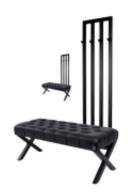

# Quilted Bench with hanger Industrial style LPM-171 FLORENCE-2529

| Number        | 24335            |
|---------------|------------------|
| Producer code | LPM-171          |
| Manufacturer  | Emra Wood Design |

# **Product description**

Quilted Bench with hanger Industrial style LPM-171 FLORENCE-2529 | Width: 70 cm - 200 cm | Height: 40 cm - 50 cm | Depth: 30 cm - 40 cm |

Technical data

Product-Code:

| LPM-171                 |  |  |  |
|-------------------------|--|--|--|
| Catalogue number:       |  |  |  |
| 24335                   |  |  |  |
| Condition:              |  |  |  |
| New                     |  |  |  |
| Bench width:            |  |  |  |
| 70 cm - 200 cm          |  |  |  |
| Choose from parameter   |  |  |  |
| Bench height:           |  |  |  |
| 40 cm - 50 cm           |  |  |  |
| Choose from parameter   |  |  |  |
| Bench depth:            |  |  |  |
| 30 cm - 40 cm           |  |  |  |
| Choose from parameter   |  |  |  |
| Number of hangers:      |  |  |  |
| 3 - 6                   |  |  |  |
| Choose from parameter   |  |  |  |
| Type of fabric:         |  |  |  |
| Choose from parameter   |  |  |  |
| Type of fabric (Photo): |  |  |  |
| FLORENCE-2529           |  |  |  |
|                         |  |  |  |
|                         |  |  |  |
|                         |  |  |  |

## Quilted Bench with hanger Industrial style LPM-171 FLORENCE-2529

- · A functional and practical bench for hallway, living room, bedroom, dressing room, bathroom, reception and office
- Some bench models have a practical shelf for shoes
- The frame and upholstery are made of the highest quality materials
- Production of the bench according to customer requirements