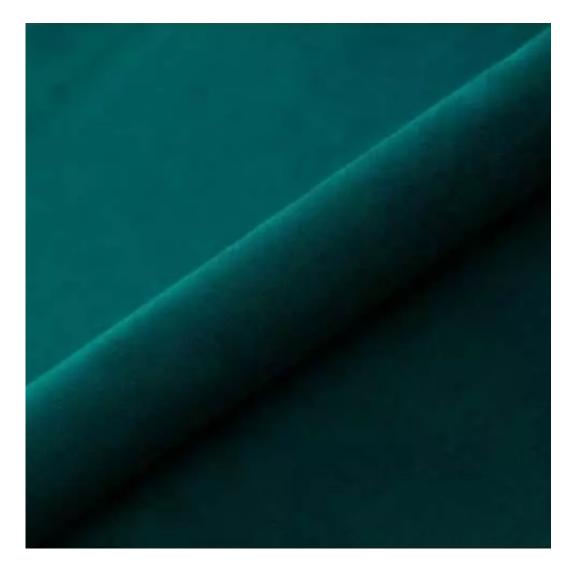

# **Product description**

Quilted Bench with hanger Industrial style LPM-171 FLORENCE-2529 | Width: 70 cm - 200 cm | Height: 40 cm - 50 cm | Depth: 30 cm - 40 cm |

Technical data

Product-Code:

| LPM-171                 |  |  |  |
|-------------------------|--|--|--|
| Catalogue number:       |  |  |  |
| 24335                   |  |  |  |
| Condition:              |  |  |  |
| New                     |  |  |  |
| Bench width:            |  |  |  |
| 70 cm - 200 cm          |  |  |  |
| Choose from parameter   |  |  |  |
| Bench height:           |  |  |  |
| 40 cm - 50 cm           |  |  |  |
| Choose from parameter   |  |  |  |
| Bench depth:            |  |  |  |
| 30 cm - 40 cm           |  |  |  |
| Choose from parameter   |  |  |  |
| Number of hangers:      |  |  |  |
| 3 - 6                   |  |  |  |
| Choose from parameter   |  |  |  |
| Type of fabric:         |  |  |  |
| Choose from parameter   |  |  |  |
| Type of fabric (Photo): |  |  |  |
| FLORENCE-2529           |  |  |  |
|                         |  |  |  |
|                         |  |  |  |
|                         |  |  |  |

Height: 40 cm , 45 cm , 50 cm Depth: 30 cm , 35 cm , 40 cm Hanger height: 190 cm Number of hangers: 3 , 4 , 5 , 6 Hanger panel side: Left , Right

Type of fabric: FLORENCE-2529 (Photo), ANDRE-1300, ANDRE-1301, ANDRE-1302, ANDRE-1303, ANDRE-1304, ANDRE-1305, ANDRE-1306, ANDRE-1307, ANDRE-1308, ANDRE-1309, ANDRE-1310, ART-DECO-VELVET-01, ART-DECO-VELVET-02, ART-DECO-VELVET-03, ART-DECO-VELVET-04, ART-DECO-VELVET-05, ART-DECO-VELVET-06, ART-DECO-VELVET-07, ART-DECO-VELVET-08, ART-DECO-VELVET-09, ART-DECO-VELVET-10...11 (write a comment in order), ATOS-111, ATOS-112, ATOS-113, ATOS-114, ATOS-115, ATOS-116, ATOS-117, ATOS-118, ATOS-119, ATOS-120...126 (write a comment in order), AURORA-2480, AURORA-2481, AURORA-2482, AURORA-2483, AURORA-2484, AURORA-2485, AURORA-2486, AURORA-2487, AURORA-2488, AURORA-2489...2505 (write a comment in order), BALOO-2071, BALOO-2072, BALOO-2073, BALOO-2074, BALOO-2076, BALOO-2077, BALOO-2078, BALOO-2079, BALOO-2081, BALOO-2082...2089 (write a comment in order), BLACK-WHITE-VELVET-01, BLACK-WHITE-VELVET-03, BLACK-WHITE-VELVET-03, BLACK-WHITE-VELVET-03, BLACK-WHITE-VELVET-07, BLACK-WHITE-VELVET-08,