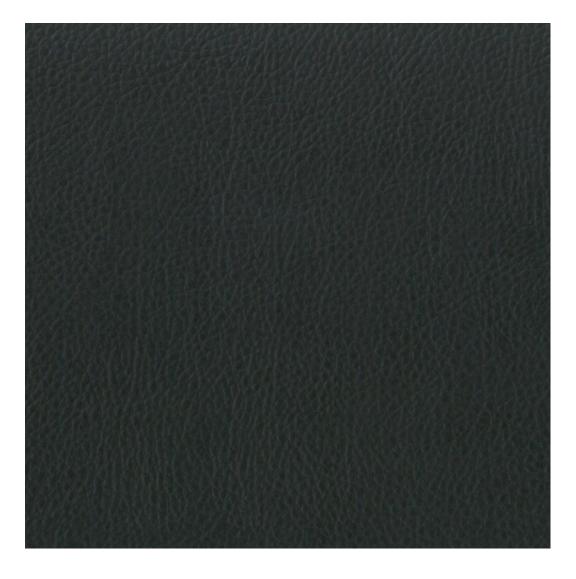

## **Product description**

Quilted Bench with hanger Industrial style LPM-171 CASABLANCA-2313 | Width: 70 cm - 200 cm | Height: 40 cm - 50 cm | Depth: 30 cm - 40 cm |

Technical data

Product-Code:

| LPM-171                 |  |  |  |
|-------------------------|--|--|--|
| Catalogue number:       |  |  |  |
| 24336                   |  |  |  |
| Condition:              |  |  |  |
| New                     |  |  |  |
| Bench width:            |  |  |  |
| 70 cm - 200 cm          |  |  |  |
| Choose from parameter   |  |  |  |
| Bench height:           |  |  |  |
| 40 cm - 50 cm           |  |  |  |
| Choose from parameter   |  |  |  |
| Bench depth:            |  |  |  |
| 30 cm - 40 cm           |  |  |  |
| Choose from parameter   |  |  |  |
| Number of hangers:      |  |  |  |
| 3 - 6                   |  |  |  |
| Choose from parameter   |  |  |  |
| Type of fabric:         |  |  |  |
| Choose from parameter   |  |  |  |
| Type of fabric (Photo): |  |  |  |
| CASABLANCA-2313         |  |  |  |
|                         |  |  |  |
|                         |  |  |  |
|                         |  |  |  |

CASABLANCA

CHARM-ME

CHILL-ME

CRUSH

DREAM-VELVET

FLASH

FLORENCE-ECO-LEATHER

FLOWER-VELVET