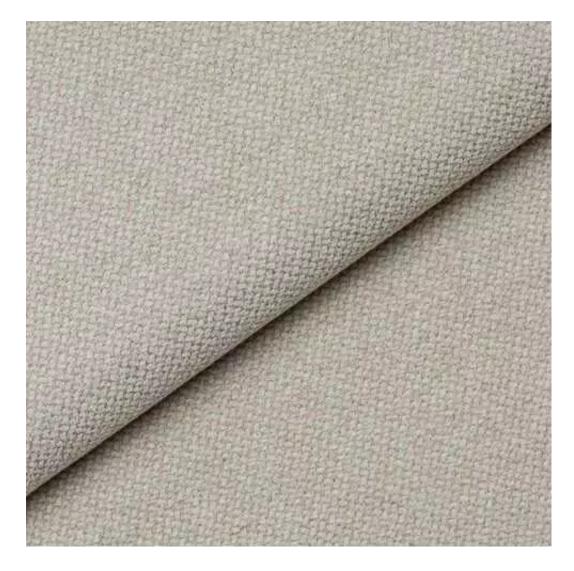

## **Product description**

Quilted Bench with hanger Industrial style LPM-171 CASABLANCA-2313 | Width: 70 cm - 200 cm | Height: 40 cm - 50 cm | Depth: 30 cm - 40 cm |

Technical data

Product-Code:

| LPM-171                 |  |  |  |
|-------------------------|--|--|--|
| Catalogue number:       |  |  |  |
| 24336                   |  |  |  |
| Condition:              |  |  |  |
| New                     |  |  |  |
| Bench width:            |  |  |  |
| 70 cm - 200 cm          |  |  |  |
| Choose from parameter   |  |  |  |
| Bench height:           |  |  |  |
| 40 cm - 50 cm           |  |  |  |
| Choose from parameter   |  |  |  |
| Bench depth:            |  |  |  |
| 30 cm - 40 cm           |  |  |  |
| Choose from parameter   |  |  |  |
| Number of hangers:      |  |  |  |
| 3 - 6                   |  |  |  |
| Choose from parameter   |  |  |  |
| Type of fabric:         |  |  |  |
| Choose from parameter   |  |  |  |
| Type of fabric (Photo): |  |  |  |
| CASABLANCA-2313         |  |  |  |
|                         |  |  |  |
|                         |  |  |  |
|                         |  |  |  |

CASABLANCA

CHARM-ME

CHILL-ME

CRUSH

DREAM-VELVET

FLASH

FLORENCE-ECO-LEATHER

FLOWER-VELVET