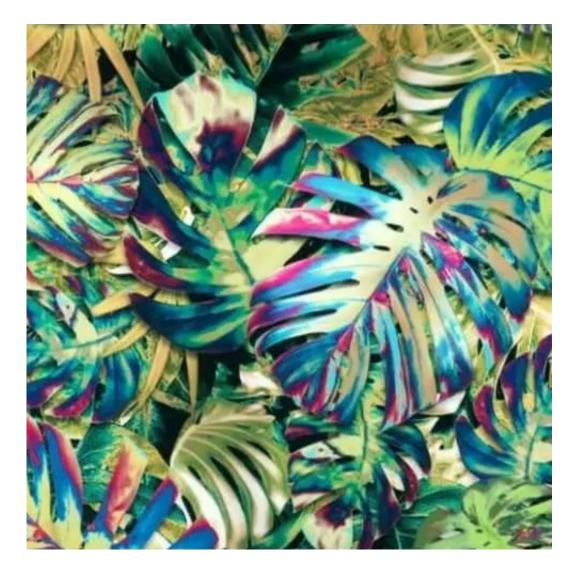

CASABLANCA

CHARM-ME

CHILL-ME

CRUSH

DREAM-VELVET

FLASH

FLORENCE-ECO-LEATHER

FLOWER-VELVET

Height: 40 cm , 45 cm , 50 cm Depth: 30 cm , 35 cm , 40 cm Hanger height: 190 cm Number of hangers: 3 , 4 , 5 , 6 Hanger panel side: Left , Right

Type of fabric: CASABLANCA-2313 (Photo), ANDRE-1300, ANDRE-1301, ANDRE-1302, ANDRE-1303, ANDRE-1304, ANDRE-1305, ANDRE-1306, ANDRE-1307, ANDRE-1308, ANDRE-1309, ANDRE-1310, ART-DECO-VELVET-01, ART-DECO-VELVET-02, ART-DECO-VELVET-03, ART-DECO-VELVET-04, ART-DECO-VELVET-05, ART-DECO-VELVET-06, ART-DECO-VELVET-07, ART-DECO-VELVET-08, ART-DECO-VELVET-09, ART-DECO-VELVET-10...11 (write a comment in order), ATOS-111, ATOS-112, ATOS-113, ATOS-114, ATOS-115, ATOS-116, ATOS-117, ATOS-118, ATOS-119, ATOS-120...126 (write a comment in order), AURORA-2480, AURORA-2481, AURORA-2482, AURORA-2483, AURORA-2484, AURORA-2485, AURORA-2486, AURORA-2487, AURORA-2488, AURORA-2489...2505 (write a comment in order), BALOO-2071, BALOO-2072, BALOO-2073, BALOO-2074, BALOO-2076, BALOO-2077, BALOO-2078, BALOO-2079, BALOO-2081, BALOO-2082...2089 (write a comment in order), BLACK-WHITE-VELVET-01, BLACK-WHITE-VELVET-03, BLACK-WHITE-VELVET-03, BLACK-WHITE-VELVET-03, BLACK-WHITE-VELVET-07, BLACK-WHITE-VELVET-08,