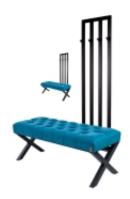

# Quilted Bench with hanger Industrial style LPM-171 CASABLANCA-2313

| Number        | 24336            |
|---------------|------------------|
| Producer code | LPM-171          |
| Manufacturer  | Emra Wood Design |

## **Product description**

Quilted Bench with hanger Industrial style LPM-171 CASABLANCA-2313 | Width: 70 cm - 200 cm | Height: 40 cm - 50 cm | Depth: 30 cm - 40 cm |

Technical data

Product-Code:

| LPM-171                 |  |  |  |
|-------------------------|--|--|--|
| Catalogue number:       |  |  |  |
| 24336                   |  |  |  |
| Condition:              |  |  |  |
| New                     |  |  |  |
| Bench width:            |  |  |  |
| 70 cm - 200 cm          |  |  |  |
| Choose from parameter   |  |  |  |
| Bench height:           |  |  |  |
| 40 cm - 50 cm           |  |  |  |
| Choose from parameter   |  |  |  |
| Bench depth:            |  |  |  |
| 30 cm - 40 cm           |  |  |  |
| Choose from parameter   |  |  |  |
| Number of hangers:      |  |  |  |
| 3 - 6                   |  |  |  |
| Choose from parameter   |  |  |  |
| Type of fabric:         |  |  |  |
| Choose from parameter   |  |  |  |
| Type of fabric (Photo): |  |  |  |
| CASABLANCA-2313         |  |  |  |
|                         |  |  |  |
|                         |  |  |  |
|                         |  |  |  |

#### Quilted Bench with hanger Industrial style LPM-171 CASABLANCA-2313

- A functional and practical bench for hallway, living room, bedroom, dressing room, bathroom, reception and office
- Some bench models have a practical shelf for shoes
- The frame and upholstery are made of the highest quality materials
- Production of the bench according to customer requirements