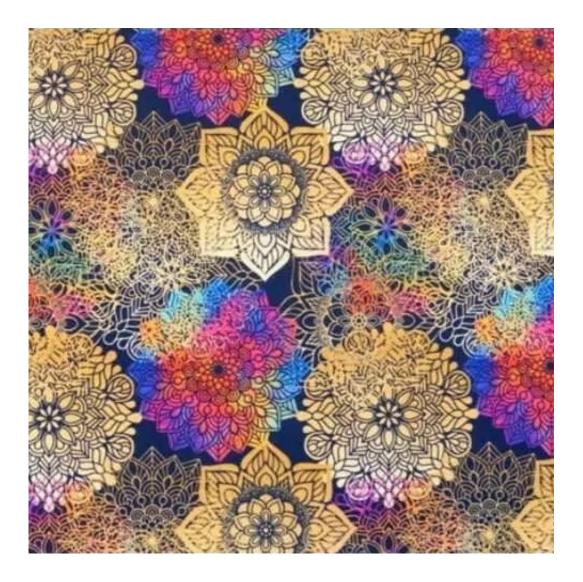

Choose from parameter

Type of fabric:

Choose from parameter

Type of fabric (Photo):

PIANO-08

Product description

## MANDALA-VELVET

MAYA