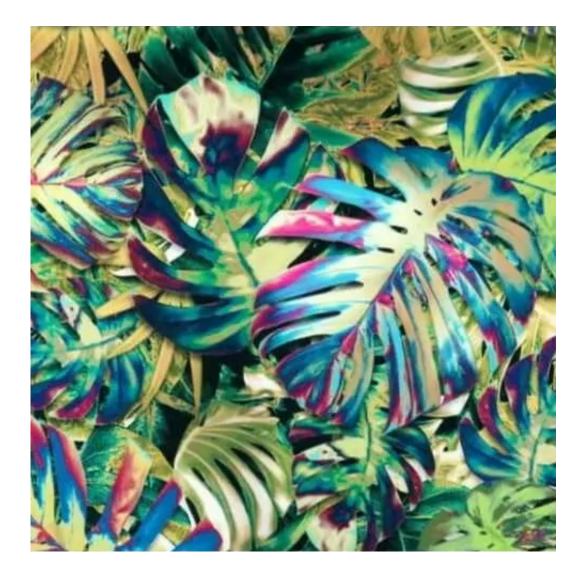

we manufacture are functional, aesthetic and made from the highest quality materials.

| <u>u</u>         |  |  |  |
|------------------|--|--|--|
|                  |  |  |  |
| _Q <mark></mark> |  |  |  |

Discover upholstery fabrics for this product

We offer the largest selection of seat fabrics!

Click on fabric name and discover all fabric selection.

ANDRE



ART-DECO-VELVET



## ATOS-ECO-LEATHER



## AURORA



BALOO



BLACK-WHITE-VELVET



## BLOOM



BRAID



CASABLANCA



CHARM-ME



# CHILL-ME



CRUSH



DREAM-VELVET



FLASH



FLORENCE-ECO-LEATHER



## FLOWER-VELVET



# FUSHION-ECO-LEATHER



## GEODY



HAMILTON



HEXAGON-VELVET



HOLD-ME



HUSK-VELVET



HYGGE



LEAF-VELVET



LIKE-ME



LINEA



## MANDALA-VELVET



MAYA



# MILTON-NEW



MIU



MONSTERA-VELVET



# PATTERN-VELVET



PIANO



ROSSA



SPELLO



STRONG



TIERRA



VENUS



VERA



# VIENNA-ECO-LEATHER



ZOYA



## This product has additional options:

Width: 70 cm , 75 cm , 80 cm , 85 cm , 90 cm , 95 cm , 100 cm , 105 cm , 110 cm , 115 cm , 120 cm , 125 cm , 130 cm , 135 cm , 140 cm , 145 cm , 150 cm , 155 cm , 160 cm , 165 cm , 170 cm , 175 cm , 180 cm , 185 cm , 190 cm , 195 cm , 200 cm Height: 40 cm , 45 cm , 50 cm Depth: 30 cm , 35 cm , 40 cm Hanger height: 190 cm Number of hangers: 3 , 4 , 5 , 6 Hanger panel side: Left , Right Type of fabric: PIANO-08 (Photo) , ANDRE-1300 , ANDRE-1301 , ANDRE-1302 , ANDRE-1303 , ANDRE-1304 , ANDRE-1305 , ANDRE-1306 , ANDRE-1307 , ANDRE-1308 , ANDRE-1309 , ANDRE-1310 , ART-DECO-VELVET-01 , ART-DECO-VELVET-02 , ART-DECO-VELVET-03 , ART-DECO-VE