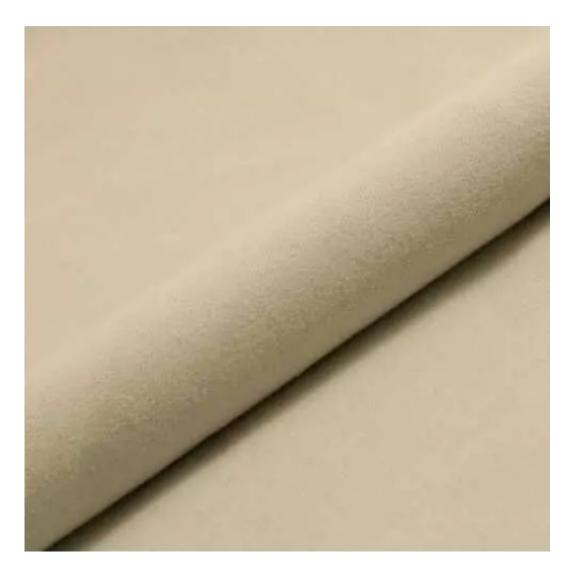

Choose from parameter

Type of fabric:

Choose from parameter

Type of fabric (Photo):

PIANO-08

Product description