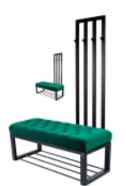

# Quilted Bench with hanger Industrial style LPM-170 PIANO-08

| Number        | 24331            |
|---------------|------------------|
| Producer code | LPM-170          |
| Manufacturer  | Emra Wood Design |

# **Product description**

Quilted Bench with hanger Industrial style LPM-170 PIANO-08 | Width: 70 cm - 200 cm | Height: 40 cm - 50 cm | Depth: 30 cm - 40 cm |

Technical data

Product-Code:

#### Quilted Bench with hanger Industrial style LPM-170 PIANO-08

- A functional and practical bench for hallway, living room, bedroom, dressing room, bathroom, reception and office
- Some bench models have a practical shelf for shoes
- The frame and upholstery are made of the highest quality materials
- Production of the bench according to customer requirements

#### Product features

- Very high-quality and precise workmanship directly from the manufacturer
- The bench features an interchangeable seat to adapt the product to the future appearance of the room
- The bench does not require self-assembly and is delivered to the customer in its entirety
- Take a look at our fabric palette for more options
- We are at your disposal if you have any questions about the product
- By purchasing a product, you are buying a non-prefabricated item made according to specifications (selection of color, upholstery, materials, etc.)