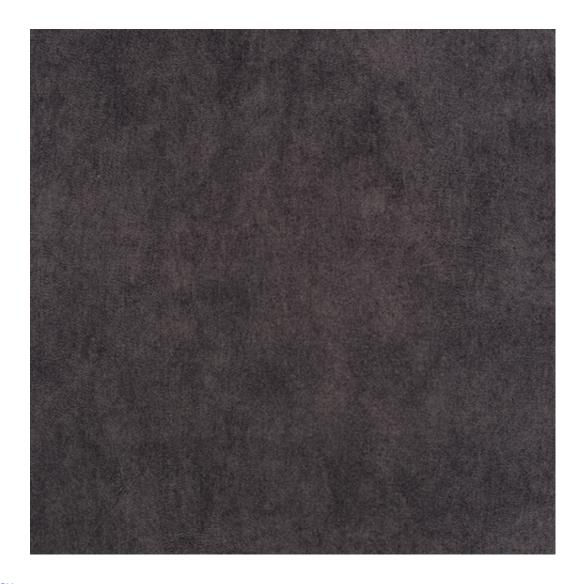

Choose from parameter

Type of fabric:

Choose from parameter

Type of fabric (Photo):

PIANO-08

Product description

# PATTERN-VELVET

PIANO

ROSSA

SPELLO

STRONG

TIERRA

VENUS

VERA