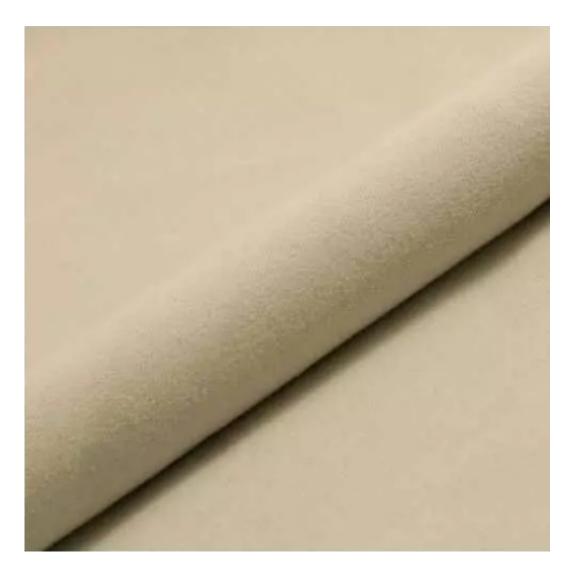

Choose from parameter

Type of fabric:

Choose from parameter

Type of fabric (Photo):

FLORENCE-2528

Product description

#### Quilted Bench with hanger Industrial style LPM-170 FLORENCE-2528

- A functional and practical bench for hallway, living room, bedroom, dressing room, bathroom, reception and office
- Some bench models have a practical shelf for shoes
- The frame and upholstery are made of the highest quality materials
- Production of the bench according to customer requirements