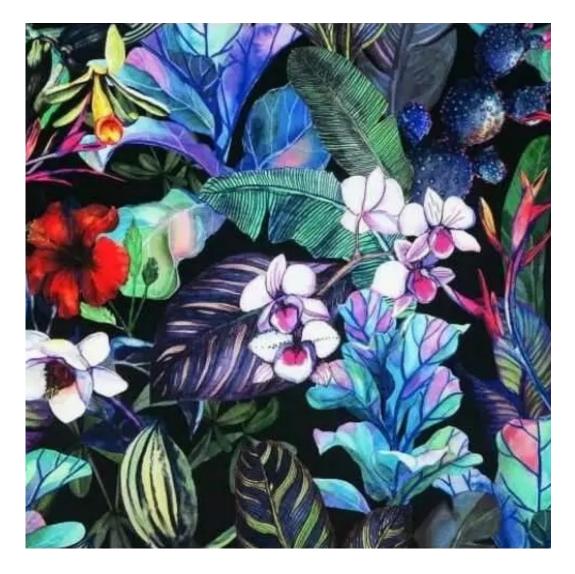

Choose from parameter

Type of fabric:

Choose from parameter

Type of fabric (Photo):

FLORENCE-2528

Product description

## This product has additional options:

Width: 70 cm, 75 cm, 80 cm, 85 cm, 90 cm, 95 cm, 100 cm, 105 cm, 110 cm, 115 cm, 120 cm, 125 cm, 130 cm, 135 cm, 140 cm, 145 cm, 150 cm, 155 cm, 160 cm, 165 cm, 170 cm, 175 cm, 180 cm, 185 cm, 190 cm, 195 cm, 200 cm Height: 40 cm, 45 cm, 50 cm Depth: 30 cm, 35 cm, 40 cm Hanger height: 190 cm Number of hangers: 3, 4, 5, 6 Hanger panel side: Left, Right Type of fabric: FLORENCE-2528 (Photo), ANDRE-1300, ANDRE-1301, ANDRE-1302, ANDRE-1303, ANDRE-1304, ANDRE-1305, ANDRE-1306, ANDRE-1307, ANDRE-1308, ANDRE-1309, ANDRE-1310, ART-DECO-VELVET-01, ART-DECO-VELVET-02, ART-DECO-VELVET-03, ART-DECO-VELVET-04, ART-DECO-VELVET-05, ART-DECO-VELVET-06, ART-DECO-VELVET-07, ART-DECO-VELVET-08, ART-DECO-VELVET-09, ART-DECO-VELVET-10..11 (write a comment in order), ATOS-111, ATOS-112, ATOS-113, ATOS-114, ATOS-115, ATOS-116, ATOS-117, ATOS-118, ATOS-119, ATOS-120...126 (write a comment in order), AURORA-2480, AURORA-2481, AURORA-2482, AURORA-2483, AURORA-2484, AURORA-2485, AURORA-2486, AURORA-2487, AURORA-2488, AURORA-2489...2505 (write a comment in order), BALOO-2071, BALOO-2072, BALOO-2073, BALOO-2074, BALOO-2076, BALOO-2077, BALOO-2078, BALOO-2079, BALOO-2081, BALOO-2082...2089