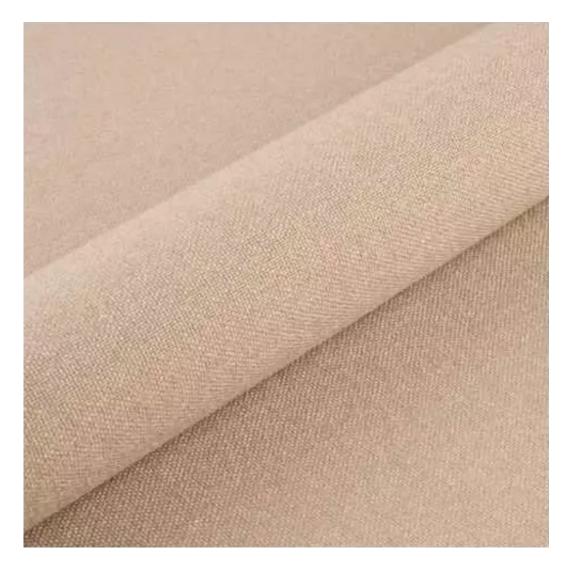

## **Product description**

Quilted Bench with hanger Industrial style LPM-170 FLORENCE-2528 | Width: 70 cm - 200 cm | Height: 40 cm - 50 cm | Depth: 30 cm - 40 cm |

Technical data

Product-Code:

Choose from parameter

Type of fabric:

Choose from parameter

Type of fabric (Photo):

FLORENCE-2528

Product description