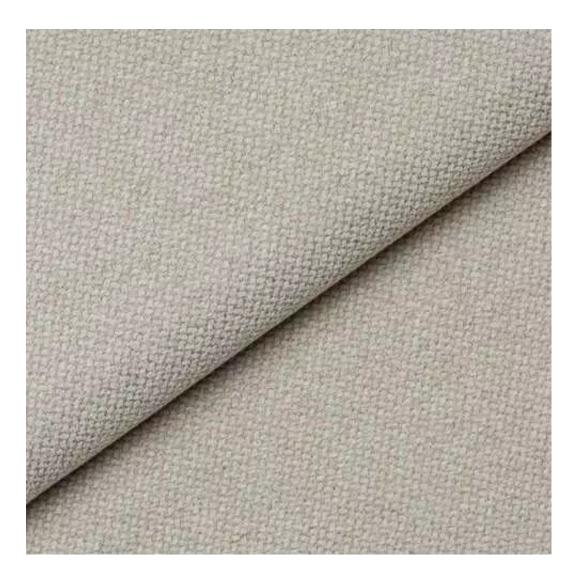

Choose from parameter

Type of fabric:

Choose from parameter

Type of fabric (Photo):

FLORENCE-2528

Product description

## CHILL-ME

CRUSH

DREAM-VELVET

FLASH

FLORENCE-ECO-LEATHER

## This product has additional options:

Width: 70 cm, 75 cm, 80 cm, 85 cm, 90 cm, 95 cm, 100 cm, 105 cm, 110 cm, 115 cm, 120 cm, 125 cm, 130 cm, 135 cm, 140 cm, 145 cm, 150 cm, 155 cm, 160 cm, 165 cm, 170 cm, 175 cm, 180 cm, 185 cm, 190 cm, 195 cm, 200 cm Height: 40 cm, 45 cm, 50 cm Depth: 30 cm, 35 cm, 40 cm Hanger height: 190 cm Number of hangers: 3, 4, 5, 6 Hanger panel side: Left, Right Type of fabric: FLORENCE-2528 (Photo), ANDRE-1300, ANDRE-1301, ANDRE-1302, ANDRE-1303, ANDRE-1304, ANDRE-1305, ANDRE-1306, ANDRE-1307, ANDRE-1308, ANDRE-1309, ANDRE-1310, ART-DECO-VELVET-01, ART-DECO-VELVET-02, ART-DECO-VELVET-03, ART-DECO-VELVET-04, ART-DECO-VELVET-05, ART-DECO-VELVET-06, ART-DECO-VELVET-07, ART-DECO-VELVET-08, ART-DECO-VELVET-09, ART-DECO-VELVET-10..11 (write a comment in order), ATOS-111, ATOS-112, ATOS-113, ATOS-114, ATOS-115, ATOS-116, ATOS-117, ATOS-118, ATOS-119, ATOS-120...126 (write a comment in order), AURORA-2480, AURORA-2481, AURORA-2482, AURORA-2483, AURORA-2484, AURORA-2485, AURORA-2486, AURORA-2487, AURORA-2488, AURORA-2489...2505 (write a comment in order), BALOO-2071, BALOO-2072, BALOO-2073, BALOO-2074, BALOO-2076, BALOO-2077, BALOO-2078, BALOO-2079, BALOO-2081, BALOO-2082...2089