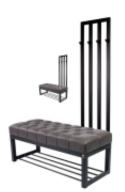

# Quilted Bench with hanger Industrial style LPM-170 FLORENCE-2528

| Number        | 24332            |  |
|---------------|------------------|--|
| Producer code | LPM-170          |  |
| Manufacturer  | Emra Wood Design |  |

## **Product description**

Quilted Bench with hanger Industrial style LPM-170 FLORENCE-2528 | Width: 70 cm - 200 cm | Height: 40 cm - 50 cm | Depth: 30 cm - 40 cm |

Technical data

Product-Code:

#### Quilted Bench with hanger Industrial style LPM-170 FLORENCE-2528

- A functional and practical bench for hallway, living room, bedroom, dressing room, bathroom, reception and office
- Some bench models have a practical shelf for shoes
- The frame and upholstery are made of the highest quality materials
- Production of the bench according to customer requirements