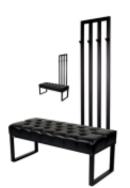

# Quilted Bench with hanger Industrial style LPM-169 FLORENCE-2529

| Number        | 24330            |  |
|---------------|------------------|--|
| Producer code | LPM-169          |  |
| Manufacturer  | Emra Wood Design |  |

## **Product description**

Quilted Bench with hanger Industrial style LPM-169 FLORENCE-2529 | Width: 70 cm - 200 cm | Height: 40 cm - 50 cm | Depth: 30 cm - 40 cm |

Technical data

Product-Code:

#### Quilted Bench with hanger Industrial style LPM-169 FLORENCE-2529

- A functional and practical bench for hallway, living room, bedroom, dressing room, bathroom, reception and office
- Some bench models have a practical shelf for shoes
- The frame and upholstery are made of the highest quality materials
- Production of the bench according to customer requirements