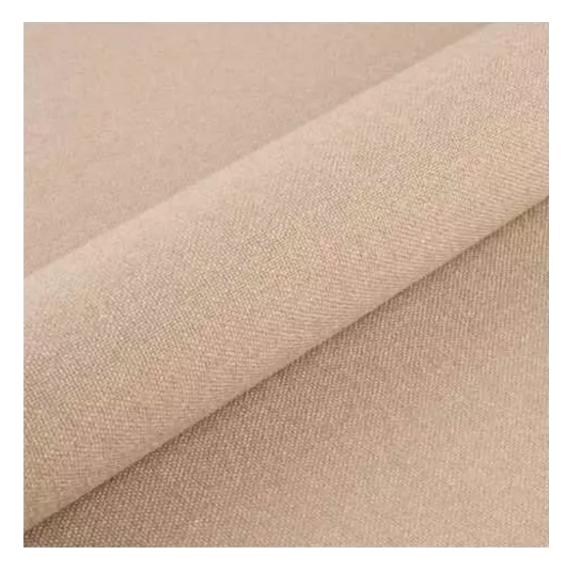

#### Number of hangers:

3 - 6

Choose from parameter

Type of fabric:

Choose from parameter

Type of fabric (Photo):

FLORENCE-2529

Product description

## CHILL-ME

CRUSH

DREAM-VELVET

FLASH

FLORENCE-ECO-LEATHER