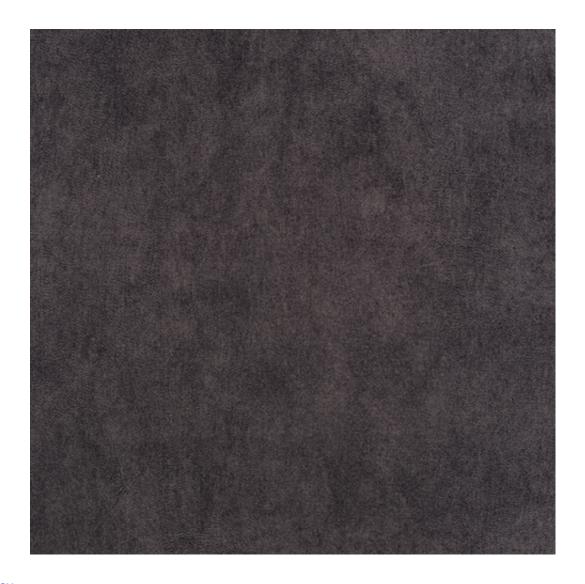

## **Product description**

Quilted Bench with hanger Industrial style LPM-169 FLORENCE-2529 | Width: 70 cm - 200 cm | Height: 40 cm - 50 cm | Depth: 30 cm - 40 cm |

Technical data

Product-Code:

#### Number of hangers:

3 - 6

Choose from parameter

Type of fabric:

Choose from parameter

Type of fabric (Photo):

FLORENCE-2529

Product description