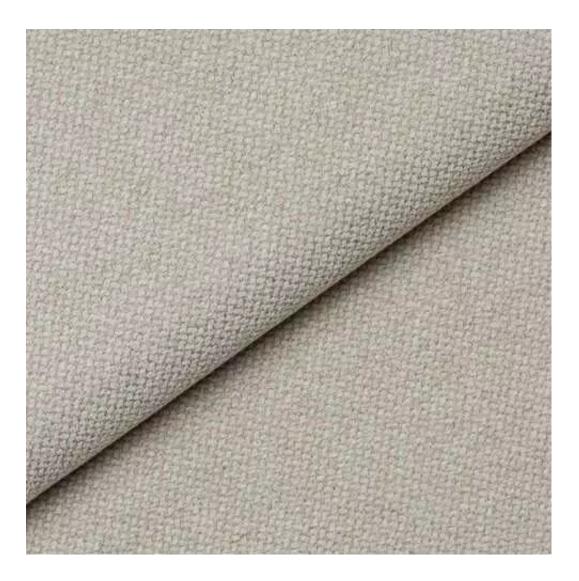

#### Number of hangers:

3 - 6

Choose from parameter

Type of fabric:

Choose from parameter

Type of fabric (Photo):

FLORENCE-2529

Product description