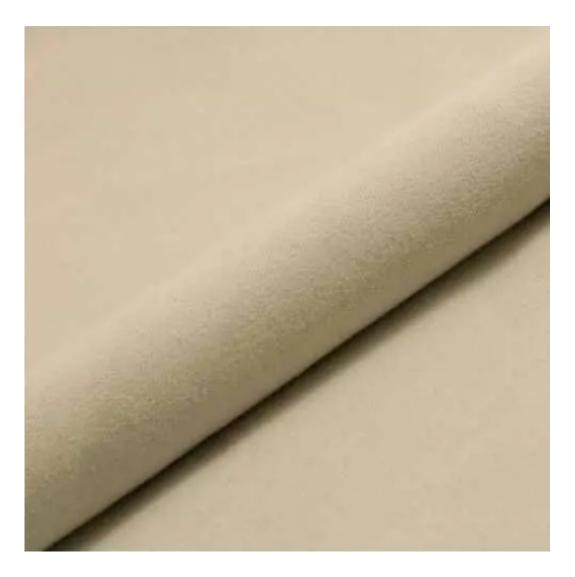

#### Number of hangers:

3 - 6

Choose from parameter

Type of fabric:

Choose from parameter

Type of fabric (Photo):

FLORENCE-2529

Product description

## CHILL-ME

CRUSH

DREAM-VELVET

FLASH

FLORENCE-ECO-LEATHER