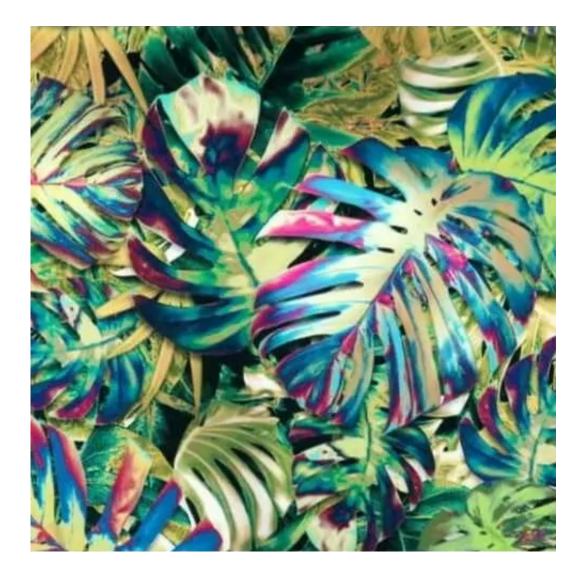

#### Number of hangers:

3 - 6

Choose from parameter

Type of fabric:

Choose from parameter

Type of fabric (Photo):

FLORENCE-2529

Product description

## CHILL-ME

CRUSH

DREAM-VELVET

FLASH

FLORENCE-ECO-LEATHER

## MILTON-NEW

MIU

MONSTERA-VELVET