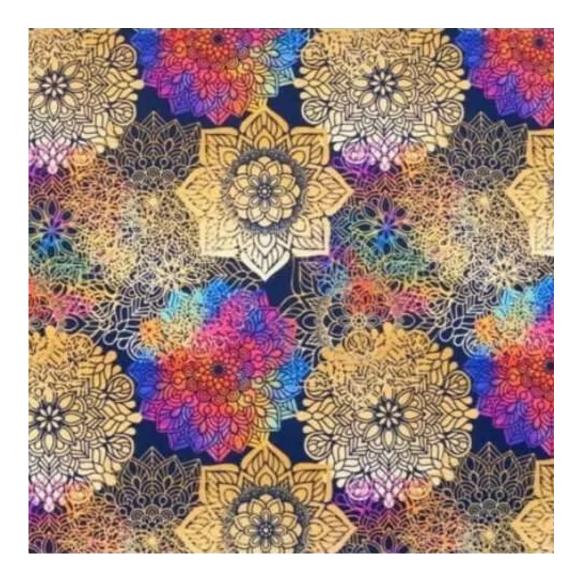

#### Number of hangers:

3 - 6

Choose from parameter

Type of fabric:

Choose from parameter

Type of fabric (Photo):

FLORENCE-2529

Product description

## CHILL-ME

CRUSH

DREAM-VELVET

FLASH

FLORENCE-ECO-LEATHER

### MANDALA-VELVET

MAYA