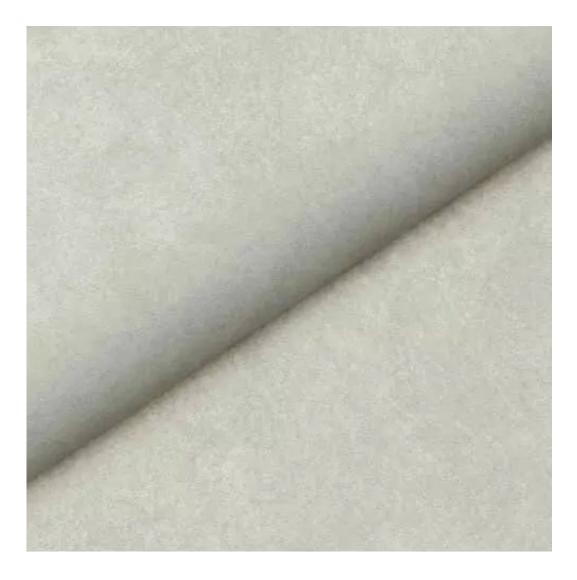

## **Product description**

Quilted Bench with hanger Industrial style LPM-168 PIANO-08 | Width: 70 cm - 200 cm | Height: 40 cm - 50 cm | Depth: 30 cm - 40 cm |

Technical data

Product-Code:

| LPM-168                     |  |
|-----------------------------|--|
| Catalogue number:           |  |
| 24329                       |  |
| Condition:                  |  |
|                             |  |
| New                         |  |
| Bench width:                |  |
| 70 cm - 200 cm              |  |
| Choose from parameter       |  |
|                             |  |
| Bench height:               |  |
| 40 cm - 50 cm               |  |
| Choose from parameter       |  |
|                             |  |
| Bench depth:                |  |
| 30 cm - 40 cm               |  |
| Choose from parameter       |  |
| Number of houses.           |  |
| Number of hangers:<br>3 - 6 |  |
| Choose from parameter       |  |
| Choose from parameter       |  |
| Type of fabric:             |  |
| Choose from parameter       |  |
|                             |  |
| Type of fabric (Photo):     |  |
| PIANO-08                    |  |
|                             |  |
|                             |  |
|                             |  |

| Discover upholstery fabrics for this product            |
|---------------------------------------------------------|
| We offer the largest selection of seat fabrics!         |
| Click on fabric name and discover all fabric selection. |