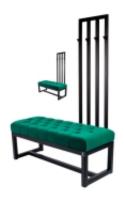

# Quilted Bench with hanger Industrial style LPM-168 PIANO-08

| Number        | 24329            |
|---------------|------------------|
| Producer code | LPM-168          |
| Manufacturer  | Emra Wood Design |

## **Product description**

Quilted Bench with hanger Industrial style LPM-168 PIANO-08 | Width: 70 cm - 200 cm | Height: 40 cm - 50 cm | Depth: 30 cm - 40 cm |

Technical data

Product-Code:

| LPM-168                     |  |
|-----------------------------|--|
| Catalogue number:           |  |
| 24329                       |  |
| Condition:                  |  |
|                             |  |
| New                         |  |
| Bench width:                |  |
| 70 cm - 200 cm              |  |
| Choose from parameter       |  |
|                             |  |
| Bench height:               |  |
| 40 cm - 50 cm               |  |
| Choose from parameter       |  |
|                             |  |
| Bench depth:                |  |
| 30 cm - 40 cm               |  |
| Choose from parameter       |  |
| Number of houses.           |  |
| Number of hangers:<br>3 - 6 |  |
| Choose from parameter       |  |
| Choose from parameter       |  |
| Type of fabric:             |  |
| Choose from parameter       |  |
|                             |  |
| Type of fabric (Photo):     |  |
| PIANO-08                    |  |
|                             |  |
|                             |  |
|                             |  |

#### Quilted Bench with hanger Industrial style LPM-168 PIANO-08

- · A functional and practical bench for hallway, living room, bedroom, dressing room, bathroom, reception and office
- Some bench models have a practical shelf for shoes
- The frame and upholstery are made of the highest quality materials
- Production of the bench according to customer requirements

#### **Product features**

- Very high-quality and precise workmanship directly from the manufacturer
- The bench features an interchangeable seat to adapt the product to the future appearance of the room
- The bench does not require self-assembly and is delivered to the customer in its entirety
- Take a look at our fabric palette for more options
- We are at your disposal if you have any questions about the product
- By purchasing a product, you are buying a non-prefabricated item made according to specifications (selection of color, upholstery, materials, etc.)