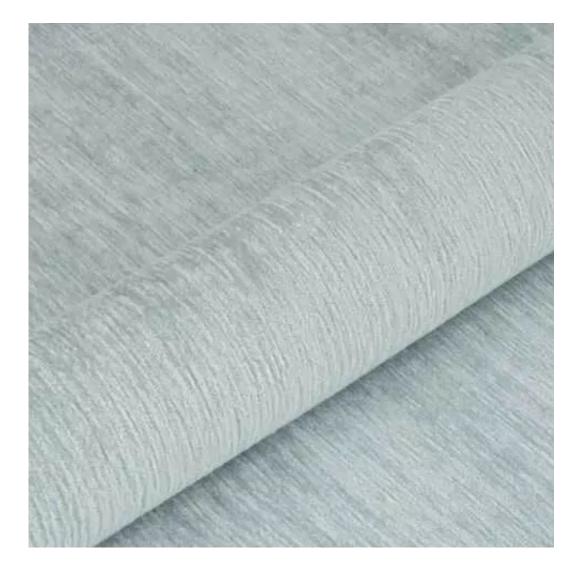

| Discover upholstery fabrics for this product            |
|---------------------------------------------------------|
| We offer the largest selection of seat fabrics!         |
| Click on fabric name and discover all fabric selection. |

Height: 40 cm , 45 cm , 50 cm Depth: 30 cm , 35 cm , 40 cm Hanger height: 190 cm Number of hangers: 3 , 4 , 5 , 6 Hanger panel side: Left , Right

Type of fabric: PIANO-08 (Photo), ANDRE-1300, ANDRE-1301, ANDRE-1302, ANDRE-1303, ANDRE-1304, ANDRE-1305, ANDRE-1306, ANDRE-1307, ANDRE-1308, ANDRE-1309, ANDRE-1310, ART-DECO-VELVET-01, ART-DECO-VELVET-02, ART-DECO-VELVET-03, ART-DECO-VELVET-04, ART-DECO-VELVET-05, ART-DECO-VELVET-06, ART-DECO-VELVET-07, ART-DECO-VELVET-09, ART-DECO-VELVET-09, ART-DECO-VELVET-10..11 (write a comment in order), ATOS-111, ATOS-112, ATOS-113, ATOS-114, ATOS-115, ATOS-116, ATOS-117, ATOS-118, ATOS-119, ATOS-120..126 (write a comment in order), AURORA-2481, AURORA-2482, AURORA-2483, AURORA-2484, AURORA-2485, AURORA-2486, AURORA-2487, AURORA-2488, AURORA-2489..2505 (write a comment in order), BALOO-2071, BALOO-2072, BALOO-2073, BALOO-2074, BALOO-2076, BALOO-2077, BALOO-2078, BALOO-2079, BALOO-2081, BALOO-2082..2089 (write a comment in order), BLACK-WHITE-VELVET-01, BLACK-WHITE-VELVET-03, BLACK-WHITE-VELVET-03, BLACK-WHITE-VELVET-09, BLACK-WHITE-VELVET-09, BLACK-WHITE-VELVET-09, BLACK-WHITE-VELVET-09, BLACK-WHITE-VELVET-09