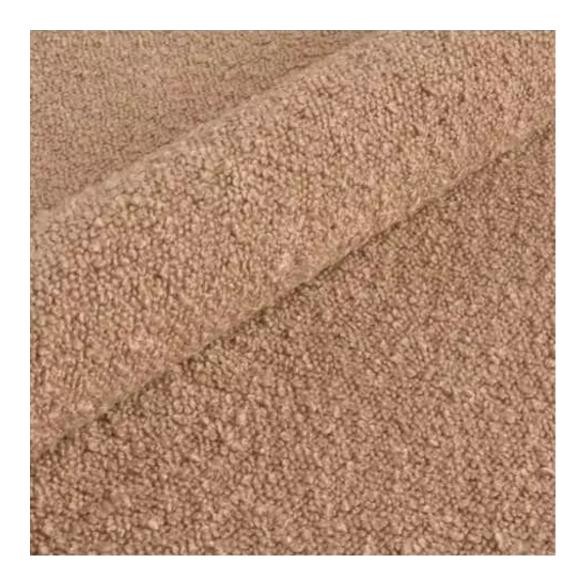

| Discover upholstery fabrics for this product            |
|---------------------------------------------------------|
| We offer the largest selection of seat fabrics!         |
| Click on fabric name and discover all fabric selection. |

Height: 40 cm , 45 cm , 50 cm Depth: 30 cm , 35 cm , 40 cm Hanger height: 190 cm Number of hangers: 3 , 4 , 5 , 6 Hanger panel side: Left , Right

Type of fabric: PIANO-08 (Photo), ANDRE-1300, ANDRE-1301, ANDRE-1302, ANDRE-1303, ANDRE-1304, ANDRE-1305, ANDRE-1306, ANDRE-1307, ANDRE-1308, ANDRE-1309, ANDRE-1310, ART-DECO-VELVET-01, ART-DECO-VELVET-02, ART-DECO-VELVET-03, ART-DECO-VELVET-04, ART-DECO-VELVET-05, ART-DECO-VELVET-06, ART-DECO-VELVET-07, ART-DECO-VELVET-09, ART-DECO-VELVET-09, ART-DECO-VELVET-10..11 (write a comment in order), ATOS-111, ATOS-112, ATOS-113, ATOS-114, ATOS-115, ATOS-116, ATOS-117, ATOS-118, ATOS-119, ATOS-120..126 (write a comment in order), AURORA-2481, AURORA-2482, AURORA-2483, AURORA-2484, AURORA-2485, AURORA-2486, AURORA-2487, AURORA-2488, AURORA-2489..2505 (write a comment in order), BALOO-2071, BALOO-2072, BALOO-2073, BALOO-2074, BALOO-2076, BALOO-2077, BALOO-2078, BALOO-2079, BALOO-2081, BALOO-2082..2089 (write a comment in order), BLACK-WHITE-VELVET-01, BLACK-WHITE-VELVET-03, BLACK-WHITE-VELVET-03, BLACK-WHITE-VELVET-09, BLACK-WHITE-VELVET-09, BLACK-WHITE-VELVET-09, BLACK-WHITE-VELVET-09, BLACK-WHITE-VELVET-09