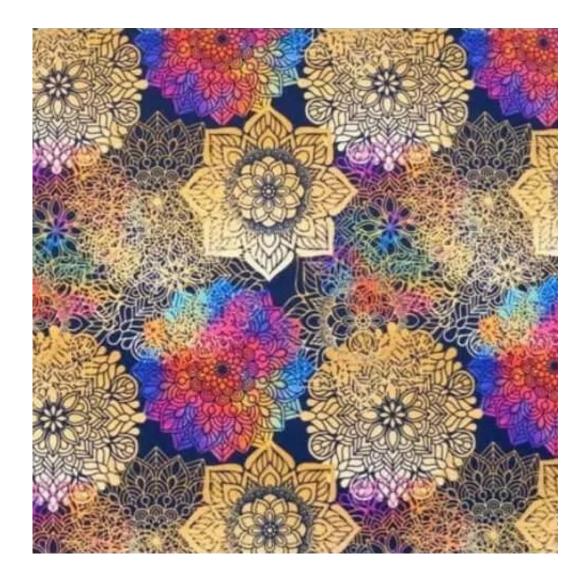

## **Product description**

Quilted Bench with hanger Industrial style LPM-168 PIANO-08 | Width: 70 cm - 200 cm | Height: 40 cm - 50 cm | Depth: 30 cm - 40 cm |

Technical data

Product-Code:

| LPM-168                     |  |
|-----------------------------|--|
| Catalogue number:           |  |
| 24329                       |  |
| Condition:                  |  |
|                             |  |
| New                         |  |
| Bench width:                |  |
| 70 cm - 200 cm              |  |
| Choose from parameter       |  |
|                             |  |
| Bench height:               |  |
| 40 cm - 50 cm               |  |
| Choose from parameter       |  |
|                             |  |
| Bench depth:                |  |
| 30 cm - 40 cm               |  |
| Choose from parameter       |  |
| Number of houses.           |  |
| Number of hangers:<br>3 - 6 |  |
| Choose from parameter       |  |
| Choose from parameter       |  |
| Type of fabric:             |  |
| Choose from parameter       |  |
|                             |  |
| Type of fabric (Photo):     |  |
| PIANO-08                    |  |
|                             |  |
|                             |  |
|                             |  |

Height: 40 cm , 45 cm , 50 cm Depth: 30 cm , 35 cm , 40 cm Hanger height: 190 cm Number of hangers: 3 , 4 , 5 , 6 Hanger panel side: Left , Right

Type of fabric: PIANO-08 (Photo), ANDRE-1300, ANDRE-1301, ANDRE-1302, ANDRE-1303, ANDRE-1304, ANDRE-1305, ANDRE-1306, ANDRE-1307, ANDRE-1308, ANDRE-1309, ANDRE-1310, ART-DECO-VELVET-01, ART-DECO-VELVET-02, ART-DECO-VELVET-03, ART-DECO-VELVET-04, ART-DECO-VELVET-05, ART-DECO-VELVET-06, ART-DECO-VELVET-07, ART-DECO-VELVET-09, ART-DECO-VELVET-09, ART-DECO-VELVET-10..11 (write a comment in order), ATOS-111, ATOS-112, ATOS-113, ATOS-114, ATOS-115, ATOS-116, ATOS-117, ATOS-118, ATOS-119, ATOS-120..126 (write a comment in order), AURORA-2481, AURORA-2482, AURORA-2483, AURORA-2484, AURORA-2485, AURORA-2486, AURORA-2487, AURORA-2488, AURORA-2489..2505 (write a comment in order), BALOO-2071, BALOO-2072, BALOO-2073, BALOO-2074, BALOO-2076, BALOO-2077, BALOO-2078, BALOO-2079, BALOO-2081, BALOO-2082..2089 (write a comment in order), BLACK-WHITE-VELVET-01, BLACK-WHITE-VELVET-03, BLACK-WHITE-VELVET-03, BLACK-WHITE-VELVET-09, BLACK-WHITE-VELVET-09, BLACK-WHITE-VELVET-09, BLACK-WHITE-VELVET-09, BLACK-WHITE-VELVET-09