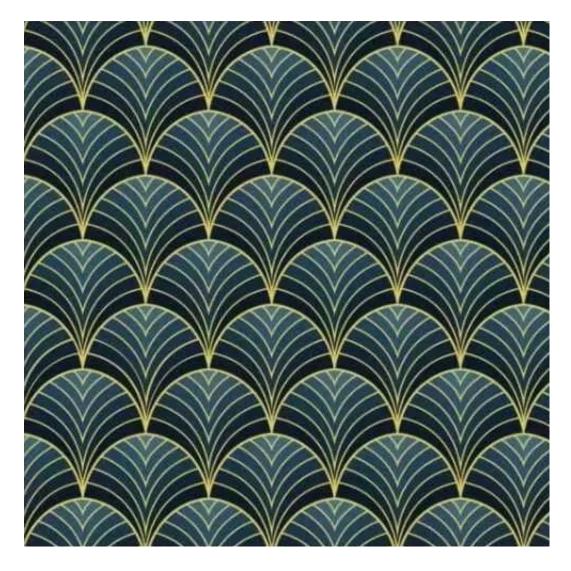

**ANDRE** 

ART-DECO-VELVET

ATOS-ECO-LEATHER

AURORA

BALOO

BLACK-WHITE-VELVET

BLOOM

BRAID

PIANO

ROSSA

**SPELLO** 

STRONG

TIERRA

**VENUS** 

VERA

VIENNA-ECO-LEATHER

Height: 40 cm , 45 cm , 50 cm Depth: 30 cm , 35 cm , 40 cm Hanger height: 190 cm Number of hangers: 3 , 4 , 5 , 6 Hanger panel side: Left , Right

Type of fabric: PIANO-08 (Photo), ANDRE-1300, ANDRE-1301, ANDRE-1302, ANDRE-1303, ANDRE-1304, ANDRE-1305, ANDRE-1306, ANDRE-1307, ANDRE-1308, ANDRE-1309, ANDRE-1310, ART-DECO-VELVET-01, ART-DECO-VELVET-02, ART-DECO-VELVET-03, ART-DECO-VELVET-04, ART-DECO-VELVET-05, ART-DECO-VELVET-06, ART-DECO-VELVET-07, ART-DECO-VELVET-09, ART-DECO-VELVET-09, ART-DECO-VELVET-10..11 (write a comment in order), ATOS-111, ATOS-112, ATOS-113, ATOS-114, ATOS-115, ATOS-116, ATOS-117, ATOS-118, ATOS-119, ATOS-120..126 (write a comment in order), AURORA-2481, AURORA-2482, AURORA-2483, AURORA-2484, AURORA-2485, AURORA-2486, AURORA-2487, AURORA-2488, AURORA-2489..2505 (write a comment in order), BALOO-2071, BALOO-2072, BALOO-2073, BALOO-2074, BALOO-2076, BALOO-2077, BALOO-2078, BALOO-2079, BALOO-2081, BALOO-2082..2089 (write a comment in order), BLACK-WHITE-VELVET-01, BLACK-WHITE-VELVET-03, BLACK-WHITE-VELVET-03, BLACK-WHITE-VELVET-09, BLACK-WHITE-VELVET-09, BLACK-WHITE-VELVET-09, BLACK-WHITE-VELVET-09, BLACK-WHITE-VELVET-09