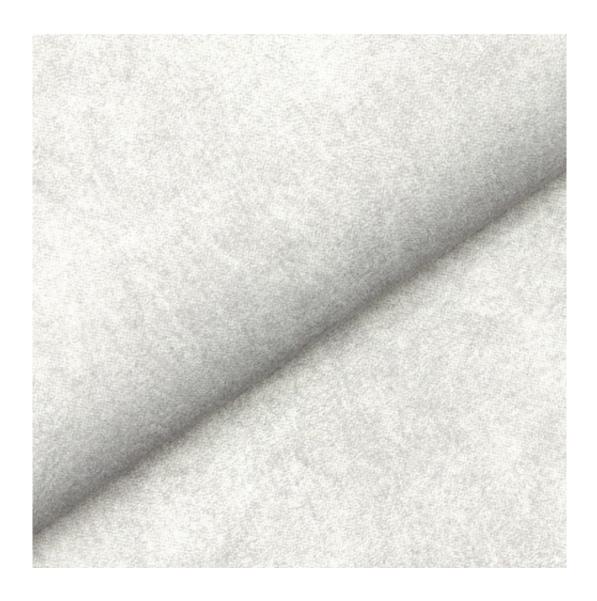

## **Product description**

Quilted Bench with hanger Industrial style LPM-168 PIANO-08 | Width: 70 cm - 200 cm | Height: 40 cm - 50 cm | Depth: 30 cm - 40 cm |

Technical data

Product-Code:

| LPM-168                     |  |
|-----------------------------|--|
| Catalogue number:           |  |
| 24329                       |  |
| Condition:                  |  |
|                             |  |
| New                         |  |
| Bench width:                |  |
| 70 cm - 200 cm              |  |
| Choose from parameter       |  |
|                             |  |
| Bench height:               |  |
| 40 cm - 50 cm               |  |
| Choose from parameter       |  |
|                             |  |
| Bench depth:                |  |
| 30 cm - 40 cm               |  |
| Choose from parameter       |  |
| Number of houses.           |  |
| Number of hangers:<br>3 - 6 |  |
| Choose from parameter       |  |
| Choose from parameter       |  |
| Type of fabric:             |  |
| Choose from parameter       |  |
|                             |  |
| Type of fabric (Photo):     |  |
| PIANO-08                    |  |
|                             |  |
|                             |  |
|                             |  |

| Discover upholstery fabrics for this product            |
|---------------------------------------------------------|
| We offer the largest selection of seat fabrics!         |
| Click on fabric name and discover all fabric selection. |