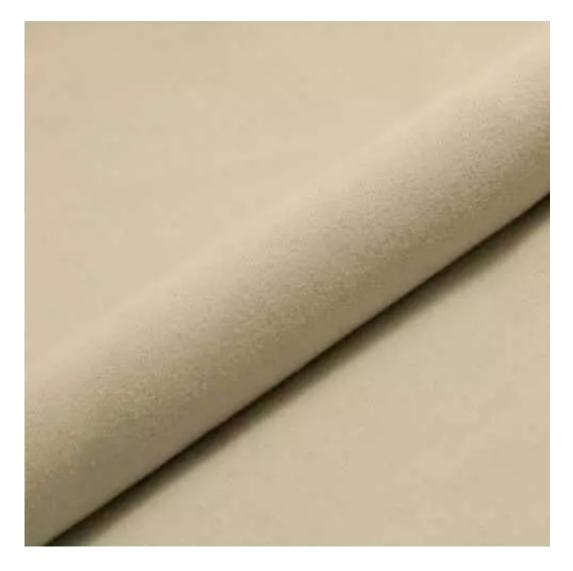

## **Product description**

Quilted Bench with hanger Industrial style LPM-168 PIANO-08 | Width: 70 cm - 200 cm | Height: 40 cm - 50 cm | Depth: 30 cm - 40 cm |

Technical data

Product-Code:

| LPM-168                     |  |
|-----------------------------|--|
| Catalogue number:           |  |
| 24329                       |  |
| Condition:                  |  |
|                             |  |
| New                         |  |
| Bench width:                |  |
| 70 cm - 200 cm              |  |
| Choose from parameter       |  |
|                             |  |
| Bench height:               |  |
| 40 cm - 50 cm               |  |
| Choose from parameter       |  |
|                             |  |
| Bench depth:                |  |
| 30 cm - 40 cm               |  |
| Choose from parameter       |  |
| Number of houses.           |  |
| Number of hangers:<br>3 - 6 |  |
| Choose from parameter       |  |
| Choose from parameter       |  |
| Type of fabric:             |  |
| Choose from parameter       |  |
|                             |  |
| Type of fabric (Photo):     |  |
| PIANO-08                    |  |
|                             |  |
|                             |  |
|                             |  |

PIANO

ROSSA

**SPELLO** 

STRONG

TIERRA

**VENUS** 

VERA

VIENNA-ECO-LEATHER

Height: 40 cm , 45 cm , 50 cm Depth: 30 cm , 35 cm , 40 cm Hanger height: 190 cm Number of hangers: 3 , 4 , 5 , 6 Hanger panel side: Left , Right

Type of fabric: PIANO-08 (Photo), ANDRE-1300, ANDRE-1301, ANDRE-1302, ANDRE-1303, ANDRE-1304, ANDRE-1305, ANDRE-1306, ANDRE-1307, ANDRE-1308, ANDRE-1309, ANDRE-1310, ART-DECO-VELVET-01, ART-DECO-VELVET-02, ART-DECO-VELVET-03, ART-DECO-VELVET-04, ART-DECO-VELVET-05, ART-DECO-VELVET-06, ART-DECO-VELVET-07, ART-DECO-VELVET-09, ART-DECO-VELVET-09, ART-DECO-VELVET-10..11 (write a comment in order), ATOS-111, ATOS-112, ATOS-113, ATOS-114, ATOS-115, ATOS-116, ATOS-117, ATOS-118, ATOS-119, ATOS-120..126 (write a comment in order), AURORA-2481, AURORA-2482, AURORA-2483, AURORA-2484, AURORA-2485, AURORA-2486, AURORA-2487, AURORA-2488, AURORA-2489..2505 (write a comment in order), BALOO-2071, BALOO-2072, BALOO-2073, BALOO-2074, BALOO-2076, BALOO-2077, BALOO-2078, BALOO-2079, BALOO-2081, BALOO-2082..2089 (write a comment in order), BLACK-WHITE-VELVET-01, BLACK-WHITE-VELVET-03, BLACK-WHITE-VELVET-03, BLACK-WHITE-VELVET-09, BLACK-WHITE-VELVET-09, BLACK-WHITE-VELVET-09, BLACK-WHITE-VELVET-09, BLACK-WHITE-VELVET-09