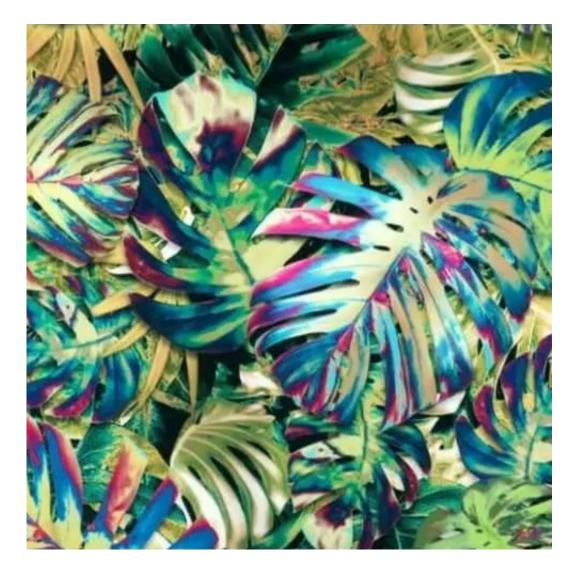

LIKE-ME

LINEA

MANDALA-VELVET

MAYA

MILTON-NEW

MIU

MONSTERA-VELVET

PATTERN-VELVET

PIANO

ROSSA

**SPELLO** 

STRONG

TIERRA

**VENUS** 

VERA

VIENNA-ECO-LEATHER

Height: 40 cm , 45 cm , 50 cm Depth: 30 cm , 35 cm , 40 cm Hanger height: 190 cm Number of hangers: 3 , 4 , 5 , 6 Hanger panel side: Left , Right

Type of fabric: PIANO-08 (Photo), ANDRE-1300, ANDRE-1301, ANDRE-1302, ANDRE-1303, ANDRE-1304, ANDRE-1305, ANDRE-1306, ANDRE-1307, ANDRE-1308, ANDRE-1309, ANDRE-1310, ART-DECO-VELVET-01, ART-DECO-VELVET-02, ART-DECO-VELVET-03, ART-DECO-VELVET-04, ART-DECO-VELVET-05, ART-DECO-VELVET-06, ART-DECO-VELVET-07, ART-DECO-VELVET-09, ART-DECO-VELVET-09, ART-DECO-VELVET-10..11 (write a comment in order), ATOS-111, ATOS-112, ATOS-113, ATOS-114, ATOS-115, ATOS-116, ATOS-117, ATOS-118, ATOS-119, ATOS-120..126 (write a comment in order), AURORA-2481, AURORA-2482, AURORA-2483, AURORA-2484, AURORA-2485, AURORA-2486, AURORA-2487, AURORA-2488, AURORA-2489..2505 (write a comment in order), BALOO-2071, BALOO-2072, BALOO-2073, BALOO-2074, BALOO-2076, BALOO-2077, BALOO-2078, BALOO-2079, BALOO-2081, BALOO-2082..2089 (write a comment in order), BLACK-WHITE-VELVET-01, BLACK-WHITE-VELVET-03, BLACK-WHITE-VELVET-03, BLACK-WHITE-VELVET-09, BLACK-WHITE-VELVET-09, BLACK-WHITE-VELVET-09, BLACK-WHITE-VELVET-09, BLACK-WHITE-VELVET-09