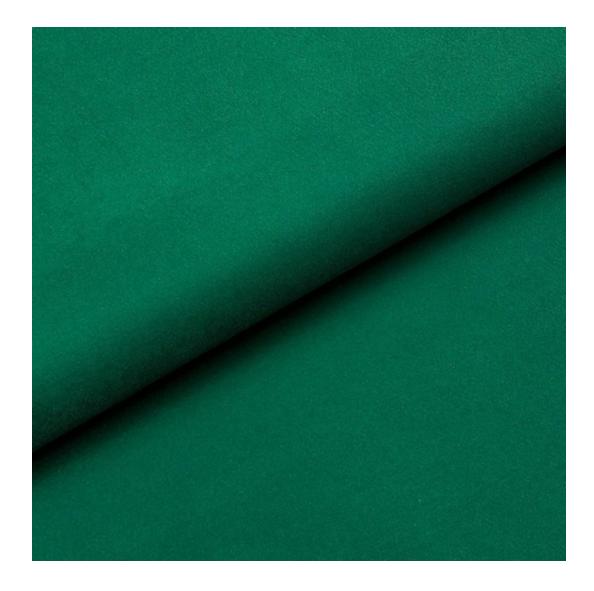

## **Product description**

Quilted Bench with hanger Industrial style LPM-168 PIANO-08 | Width: 70 cm - 200 cm | Height: 40 cm - 50 cm | Depth: 30 cm - 40 cm |

Technical data

Product-Code:

| LPM-168                     |  |
|-----------------------------|--|
| Catalogue number:           |  |
| 24329                       |  |
| Condition:                  |  |
|                             |  |
| New                         |  |
| Bench width:                |  |
| 70 cm - 200 cm              |  |
| Choose from parameter       |  |
|                             |  |
| Bench height:               |  |
| 40 cm - 50 cm               |  |
| Choose from parameter       |  |
|                             |  |
| Bench depth:                |  |
| 30 cm - 40 cm               |  |
| Choose from parameter       |  |
| Number of houses.           |  |
| Number of hangers:<br>3 - 6 |  |
| Choose from parameter       |  |
| Choose from parameter       |  |
| Type of fabric:             |  |
| Choose from parameter       |  |
|                             |  |
| Type of fabric (Photo):     |  |
| PIANO-08                    |  |
|                             |  |
|                             |  |
|                             |  |

| Discover upholstery fabrics for this product            |
|---------------------------------------------------------|
| We offer the largest selection of seat fabrics!         |
| Click on fabric name and discover all fabric selection. |

PIANO

ROSSA

**SPELLO** 

STRONG

TIERRA

**VENUS** 

VERA

VIENNA-ECO-LEATHER