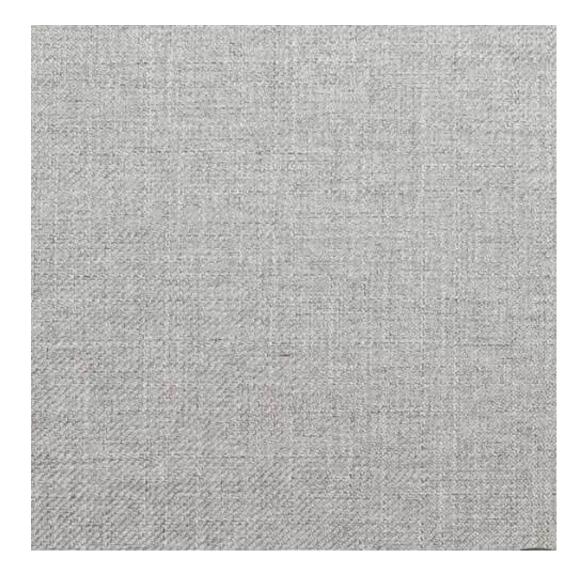

# **Product description**

Quilted Bench with hanger Industrial style LPM-168 FLORENCE-2525 | Width: 70 cm - 200 cm | Height: 40 cm - 50 cm | Depth: 30 cm - 40 cm |

Technical data

Product-Code:

| LPM-168                 |  |
|-------------------------|--|
| Catalogue number:       |  |
| 24337                   |  |
| Condition               |  |
| Condition:              |  |
| New                     |  |
| Bench width:            |  |
| 70 cm - 200 cm          |  |
| Choose from parameter   |  |
|                         |  |
| Bench height:           |  |
| 40 cm - 50 cm           |  |
| Choose from parameter   |  |
|                         |  |
| Bench depth:            |  |
| 30 cm - 40 cm           |  |
| Choose from parameter   |  |
|                         |  |
| Number of hangers:      |  |
| 3 - 6                   |  |
| Choose from parameter   |  |
|                         |  |
| Type of fabric:         |  |
| Choose from parameter   |  |
| Type of fabric (Photo): |  |
| FLORENCE-2525           |  |
|                         |  |
|                         |  |
|                         |  |

Height: 40 cm , 45 cm , 50 cm Depth: 30 cm , 35 cm , 40 cm Hanger height: 190 cm Number of hangers: 3 , 4 , 5 , 6 Hanger panel side: Left , Right

Type of fabric: FLORENCE-2525 (Photo), ANDRE-1300, ANDRE-1301, ANDRE-1302, ANDRE-1303, ANDRE-1304, ANDRE-1305, ANDRE-1306, ANDRE-1307, ANDRE-1308, ANDRE-1309, ANDRE-1310, ART-DECO-VELVET-01, ART-DECO-VELVET-02, ART-DECO-VELVET-03, ART-DECO-VELVET-04, ART-DECO-VELVET-05, ART-DECO-VELVET-06, ART-DECO-VELVET-07, ART-DECO-VELVET-08, ART-DECO-VELVET-09, ART-DECO-VELVET-10...11 (write a comment in order), ATOS-111, ATOS-112, ATOS-113, ATOS-114, ATOS-115, ATOS-116, ATOS-117, ATOS-118, ATOS-119, ATOS-120...126 (write a comment in order), AURORA-2480, AURORA-2481, AURORA-2482, AURORA-2483, AURORA-2484, AURORA-2485, AURORA-2486, AURORA-2487, AURORA-2488, AURORA-2489...2505 (write a comment in order), BALOO-2071, BALOO-2072, BALOO-2073, BALOO-2074, BALOO-2076, BALOO-2077, BALOO-2078, BALOO-2079, BALOO-2081, BALOO-2082...2089 (write a comment in order), BLACK-WHITE-VELVET-01, BLACK-WHITE-VELVET-03, BLACK-WHITE-VELVET-03, BLACK-WHITE-VELVET-03, BLACK-WHITE-VELVET-07, BLACK-WHITE-VELVET-08,