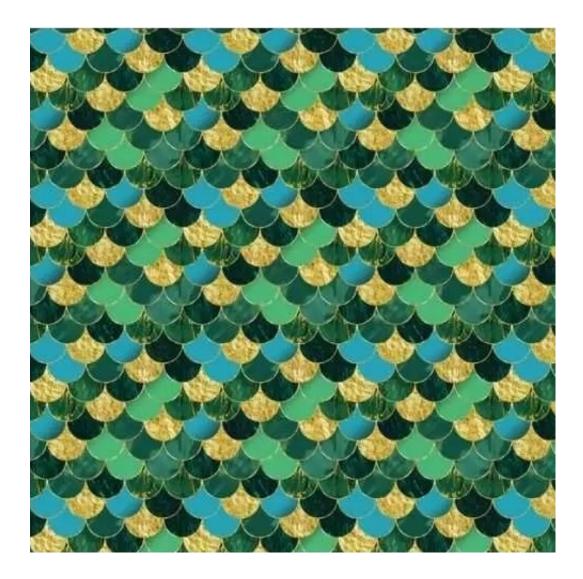

# **Product description**

Quilted Bench with hanger Industrial style LPM-168 FLORENCE-2525 | Width: 70 cm - 200 cm | Height: 40 cm - 50 cm | Depth: 30 cm - 40 cm |

Technical data

Product-Code:

| LPM-168                 |  |
|-------------------------|--|
| Catalogue number:       |  |
| 24337                   |  |
| Condition               |  |
| Condition:              |  |
| New                     |  |
| Bench width:            |  |
| 70 cm - 200 cm          |  |
| Choose from parameter   |  |
|                         |  |
| Bench height:           |  |
| 40 cm - 50 cm           |  |
| Choose from parameter   |  |
|                         |  |
| Bench depth:            |  |
| 30 cm - 40 cm           |  |
| Choose from parameter   |  |
|                         |  |
| Number of hangers:      |  |
| 3 - 6                   |  |
| Choose from parameter   |  |
|                         |  |
| Type of fabric:         |  |
| Choose from parameter   |  |
| Type of fabric (Photo): |  |
| FLORENCE-2525           |  |
|                         |  |
|                         |  |
|                         |  |

Height: 40 cm , 45 cm , 50 cm Depth: 30 cm , 35 cm , 40 cm Hanger height: 190 cm Number of hangers: 3 , 4 , 5 , 6 Hanger panel side: Left , Right

Type of fabric: FLORENCE-2525 (Photo), ANDRE-1300, ANDRE-1301, ANDRE-1302, ANDRE-1303, ANDRE-1304, ANDRE-1305, ANDRE-1306, ANDRE-1307, ANDRE-1308, ANDRE-1309, ANDRE-1310, ART-DECO-VELVET-01, ART-DECO-VELVET-02, ART-DECO-VELVET-03, ART-DECO-VELVET-04, ART-DECO-VELVET-05, ART-DECO-VELVET-06, ART-DECO-VELVET-07, ART-DECO-VELVET-08, ART-DECO-VELVET-09, ART-DECO-VELVET-10...11 (write a comment in order), ATOS-111, ATOS-112, ATOS-113, ATOS-114, ATOS-115, ATOS-116, ATOS-117, ATOS-118, ATOS-119, ATOS-120...126 (write a comment in order), AURORA-2480, AURORA-2481, AURORA-2482, AURORA-2483, AURORA-2484, AURORA-2485, AURORA-2486, AURORA-2487, AURORA-2488, AURORA-2489...2505 (write a comment in order), BALOO-2071, BALOO-2072, BALOO-2073, BALOO-2074, BALOO-2076, BALOO-2077, BALOO-2078, BALOO-2079, BALOO-2081, BALOO-2082...2089 (write a comment in order), BLACK-WHITE-VELVET-01, BLACK-WHITE-VELVET-03, BLACK-WHITE-VELVET-03, BLACK-WHITE-VELVET-03, BLACK-WHITE-VELVET-07, BLACK-WHITE-VELVET-08,