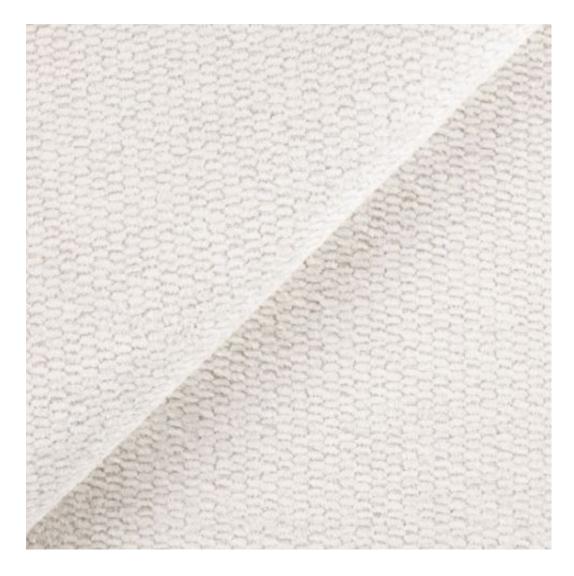

# **Product description**

Quilted Bench with hanger Industrial style LPM-168 FLORENCE-2525 | Width: 70 cm - 200 cm | Height: 40 cm - 50 cm | Depth: 30 cm - 40 cm |

Technical data

Product-Code:

| LPM-168                 |  |
|-------------------------|--|
| Catalogue number:       |  |
| 24337                   |  |
| Condition               |  |
| Condition:              |  |
| New                     |  |
| Bench width:            |  |
| 70 cm - 200 cm          |  |
| Choose from parameter   |  |
|                         |  |
| Bench height:           |  |
| 40 cm - 50 cm           |  |
| Choose from parameter   |  |
|                         |  |
| Bench depth:            |  |
| 30 cm - 40 cm           |  |
| Choose from parameter   |  |
|                         |  |
| Number of hangers:      |  |
| 3 - 6                   |  |
| Choose from parameter   |  |
|                         |  |
| Type of fabric:         |  |
| Choose from parameter   |  |
| Type of fabric (Photo): |  |
| FLORENCE-2525           |  |
|                         |  |
|                         |  |
|                         |  |

Height: 40 cm , 45 cm , 50 cm Depth: 30 cm , 35 cm , 40 cm Hanger height: 190 cm Number of hangers: 3 , 4 , 5 , 6 Hanger panel side: Left , Right

Type of fabric: FLORENCE-2525 (Photo), ANDRE-1300, ANDRE-1301, ANDRE-1302, ANDRE-1303, ANDRE-1304, ANDRE-1305, ANDRE-1306, ANDRE-1307, ANDRE-1308, ANDRE-1309, ANDRE-1310, ART-DECO-VELVET-01, ART-DECO-VELVET-02, ART-DECO-VELVET-03, ART-DECO-VELVET-04, ART-DECO-VELVET-05, ART-DECO-VELVET-06, ART-DECO-VELVET-07, ART-DECO-VELVET-08, ART-DECO-VELVET-09, ART-DECO-VELVET-10...11 (write a comment in order), ATOS-111, ATOS-112, ATOS-113, ATOS-114, ATOS-115, ATOS-116, ATOS-117, ATOS-118, ATOS-119, ATOS-120...126 (write a comment in order), AURORA-2480, AURORA-2481, AURORA-2482, AURORA-2483, AURORA-2484, AURORA-2485, AURORA-2486, AURORA-2487, AURORA-2488, AURORA-2489...2505 (write a comment in order), BALOO-2071, BALOO-2072, BALOO-2073, BALOO-2074, BALOO-2076, BALOO-2077, BALOO-2078, BALOO-2079, BALOO-2081, BALOO-2082...2089 (write a comment in order), BLACK-WHITE-VELVET-01, BLACK-WHITE-VELVET-03, BLACK-WHITE-VELVET-03, BLACK-WHITE-VELVET-03, BLACK-WHITE-VELVET-07, BLACK-WHITE-VELVET-08,