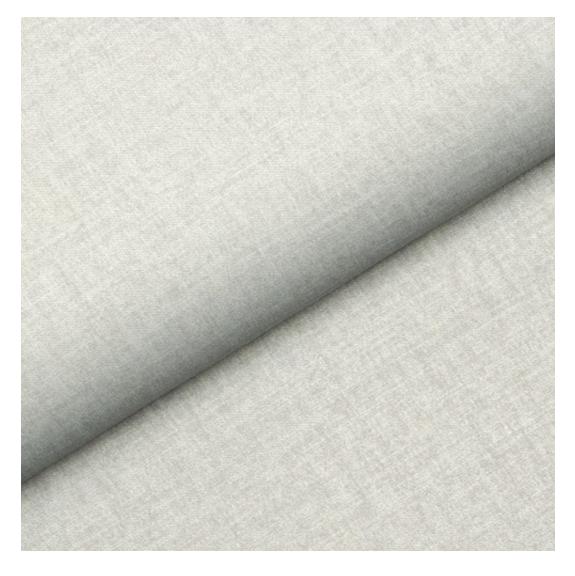

# **Product description**

Quilted Bench with hanger Industrial style LPM-168 FLORENCE-2525 | Width: 70 cm - 200 cm | Height: 40 cm - 50 cm | Depth: 30 cm - 40 cm |

Technical data

Product-Code:

| LPM-168                 |  |
|-------------------------|--|
| Catalogue number:       |  |
| 24337                   |  |
| Condition               |  |
| Condition:              |  |
| New                     |  |
| Bench width:            |  |
| 70 cm - 200 cm          |  |
| Choose from parameter   |  |
|                         |  |
| Bench height:           |  |
| 40 cm - 50 cm           |  |
| Choose from parameter   |  |
|                         |  |
| Bench depth:            |  |
| 30 cm - 40 cm           |  |
| Choose from parameter   |  |
|                         |  |
| Number of hangers:      |  |
| 3 - 6                   |  |
| Choose from parameter   |  |
|                         |  |
| Type of fabric:         |  |
| Choose from parameter   |  |
| Type of fabric (Photo): |  |
| FLORENCE-2525           |  |
|                         |  |
|                         |  |
|                         |  |

Height: 40 cm , 45 cm , 50 cm Depth: 30 cm , 35 cm , 40 cm Hanger height: 190 cm Number of hangers: 3 , 4 , 5 , 6 Hanger panel side: Left , Right

Type of fabric: FLORENCE-2525 (Photo), ANDRE-1300, ANDRE-1301, ANDRE-1302, ANDRE-1303, ANDRE-1304, ANDRE-1305, ANDRE-1306, ANDRE-1307, ANDRE-1308, ANDRE-1309, ANDRE-1310, ART-DECO-VELVET-01, ART-DECO-VELVET-02, ART-DECO-VELVET-03, ART-DECO-VELVET-04, ART-DECO-VELVET-05, ART-DECO-VELVET-06, ART-DECO-VELVET-07, ART-DECO-VELVET-08, ART-DECO-VELVET-09, ART-DECO-VELVET-10...11 (write a comment in order), ATOS-111, ATOS-112, ATOS-113, ATOS-114, ATOS-115, ATOS-116, ATOS-117, ATOS-118, ATOS-119, ATOS-120...126 (write a comment in order), AURORA-2480, AURORA-2481, AURORA-2482, AURORA-2483, AURORA-2484, AURORA-2485, AURORA-2486, AURORA-2487, AURORA-2488, AURORA-2489...2505 (write a comment in order), BALOO-2071, BALOO-2072, BALOO-2073, BALOO-2074, BALOO-2076, BALOO-2077, BALOO-2078, BALOO-2079, BALOO-2081, BALOO-2082...2089 (write a comment in order), BLACK-WHITE-VELVET-01, BLACK-WHITE-VELVET-03, BLACK-WHITE-VELVET-03, BLACK-WHITE-VELVET-03, BLACK-WHITE-VELVET-07, BLACK-WHITE-VELVET-08,