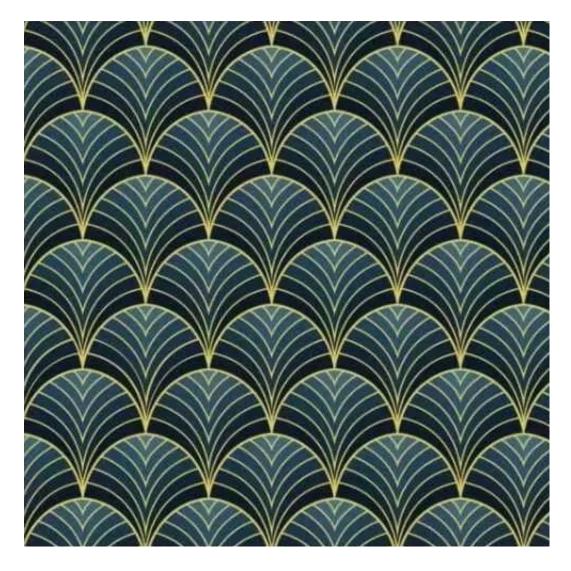

# **Product description**

Quilted Bench with hanger Industrial style LPM-168 FLORENCE-2525 | Width: 70 cm - 200 cm | Height: 40 cm - 50 cm | Depth: 30 cm - 40 cm |

Technical data

Product-Code:

| LPM-168                 |  |
|-------------------------|--|
| Catalogue number:       |  |
| 24337                   |  |
| Condition               |  |
| Condition:              |  |
| New                     |  |
| Bench width:            |  |
| 70 cm - 200 cm          |  |
| Choose from parameter   |  |
|                         |  |
| Bench height:           |  |
| 40 cm - 50 cm           |  |
| Choose from parameter   |  |
|                         |  |
| Bench depth:            |  |
| 30 cm - 40 cm           |  |
| Choose from parameter   |  |
|                         |  |
| Number of hangers:      |  |
| 3 - 6                   |  |
| Choose from parameter   |  |
|                         |  |
| Type of fabric:         |  |
| Choose from parameter   |  |
| Type of fabric (Photo): |  |
| FLORENCE-2525           |  |
|                         |  |
|                         |  |
|                         |  |

Height: 40 cm , 45 cm , 50 cm Depth: 30 cm , 35 cm , 40 cm Hanger height: 190 cm Number of hangers: 3 , 4 , 5 , 6 Hanger panel side: Left , Right

Type of fabric: FLORENCE-2525 (Photo), ANDRE-1300, ANDRE-1301, ANDRE-1302, ANDRE-1303, ANDRE-1304, ANDRE-1305, ANDRE-1306, ANDRE-1307, ANDRE-1308, ANDRE-1309, ANDRE-1310, ART-DECO-VELVET-01, ART-DECO-VELVET-02, ART-DECO-VELVET-03, ART-DECO-VELVET-04, ART-DECO-VELVET-05, ART-DECO-VELVET-06, ART-DECO-VELVET-07, ART-DECO-VELVET-08, ART-DECO-VELVET-09, ART-DECO-VELVET-10...11 (write a comment in order), ATOS-111, ATOS-112, ATOS-113, ATOS-114, ATOS-115, ATOS-116, ATOS-117, ATOS-118, ATOS-119, ATOS-120...126 (write a comment in order), AURORA-2480, AURORA-2481, AURORA-2482, AURORA-2483, AURORA-2484, AURORA-2485, AURORA-2486, AURORA-2487, AURORA-2488, AURORA-2489...2505 (write a comment in order), BALOO-2071, BALOO-2072, BALOO-2073, BALOO-2074, BALOO-2076, BALOO-2077, BALOO-2078, BALOO-2079, BALOO-2081, BALOO-2082...2089 (write a comment in order), BLACK-WHITE-VELVET-01, BLACK-WHITE-VELVET-03, BLACK-WHITE-VELVET-03, BLACK-WHITE-VELVET-03, BLACK-WHITE-VELVET-07, BLACK-WHITE-VELVET-08,