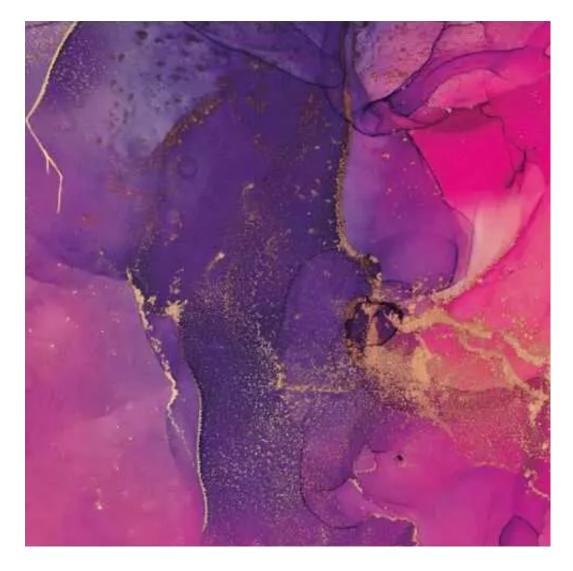

# **Product description**

Quilted Bench with hanger Industrial style LPM-167 FLORENCE-2529 | Width: 70 cm - 200 cm | Height: 40 cm - 50 cm | Depth: 30 cm - 40 cm |

Technical data

Product-Code:

| LPM-167                 |  |  |  |
|-------------------------|--|--|--|
| Catalogue number:       |  |  |  |
| 24188                   |  |  |  |
| Condition:              |  |  |  |
| New                     |  |  |  |
| Bench width:            |  |  |  |
| 70 cm - 200 cm          |  |  |  |
| Choose from parameter   |  |  |  |
| Bench height:           |  |  |  |
| 40 cm - 50 cm           |  |  |  |
| Choose from parameter   |  |  |  |
| Bench depth:            |  |  |  |
| 30 cm - 40 cm           |  |  |  |
| Choose from parameter   |  |  |  |
| Number of hangers:      |  |  |  |
| 3 - 6                   |  |  |  |
| Choose from parameter   |  |  |  |
| Type of fabric:         |  |  |  |
| Choose from parameter   |  |  |  |
| Type of fabric (Photo): |  |  |  |
| FLORENCE-2529           |  |  |  |
|                         |  |  |  |
|                         |  |  |  |
|                         |  |  |  |

Height: 40 cm , 45 cm , 50 cm Depth: 30 cm , 35 cm , 40 cm Hanger height: 190 cm Number of hangers: 3 , 4 , 5 , 6 Hanger panel side: Left , Right

Type of fabric: FLORENCE-2529 (Photo), ANDRE-1300, ANDRE-1301, ANDRE-1302, ANDRE-1303, ANDRE-1304, ANDRE-1305, ANDRE-1306, ANDRE-1307, ANDRE-1308, ANDRE-1309, ANDRE-1310, ART-DECO-VELVET-01, ART-DECO-VELVET-02, ART-DECO-VELVET-03, ART-DECO-VELVET-04, ART-DECO-VELVET-05, ART-DECO-VELVET-06, ART-DECO-VELVET-07, ART-DECO-VELVET-08, ART-DECO-VELVET-09, ART-DECO-VELVET-10...11 (write a comment in order), ATOS-111, ATOS-112, ATOS-113, ATOS-114, ATOS-115, ATOS-116, ATOS-117, ATOS-118, ATOS-119, ATOS-120...126 (write a comment in order), AURORA-2480, AURORA-2481, AURORA-2482, AURORA-2483, AURORA-2484, AURORA-2485, AURORA-2486, AURORA-2487, AURORA-2488, AURORA-2489...2505 (write a comment in order), BALOO-2071, BALOO-2072, BALOO-2073, BALOO-2074, BALOO-2076, BALOO-2077, BALOO-2078, BALOO-2079, BALOO-2081, BALOO-2082...2089 (write a comment in order), BLACK-WHITE-VELVET-01, BLACK-WHITE-VELVET-03, BLACK-WHITE-VELVET-03, BLACK-WHITE-VELVET-03, BLACK-WHITE-VELVET-07, BLACK-WHITE-VELVET-08,