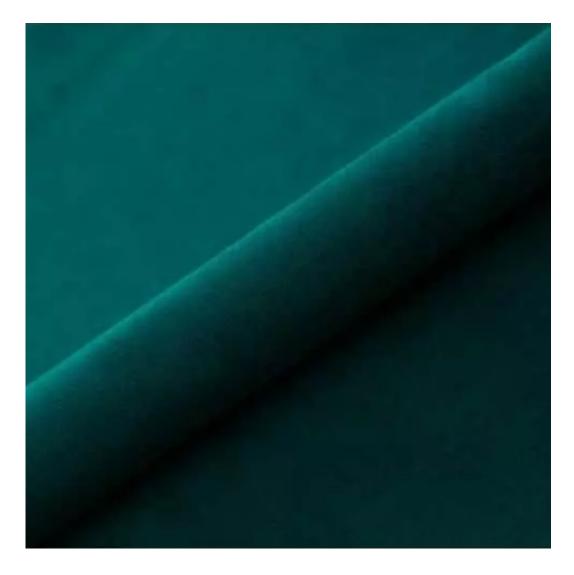

# **Product description**

Quilted Bench with hanger Industrial style LPM-167 FLORENCE-2529 | Width: 70 cm - 200 cm | Height: 40 cm - 50 cm | Depth: 30 cm - 40 cm |

Technical data

Product-Code:

| LPM-167                 |  |  |  |
|-------------------------|--|--|--|
| Catalogue number:       |  |  |  |
| 24188                   |  |  |  |
| Condition:              |  |  |  |
| New                     |  |  |  |
| Bench width:            |  |  |  |
| 70 cm - 200 cm          |  |  |  |
| Choose from parameter   |  |  |  |
| Bench height:           |  |  |  |
| 40 cm - 50 cm           |  |  |  |
| Choose from parameter   |  |  |  |
| Bench depth:            |  |  |  |
| 30 cm - 40 cm           |  |  |  |
| Choose from parameter   |  |  |  |
| Number of hangers:      |  |  |  |
| 3 - 6                   |  |  |  |
| Choose from parameter   |  |  |  |
| Type of fabric:         |  |  |  |
| Choose from parameter   |  |  |  |
| Type of fabric (Photo): |  |  |  |
| FLORENCE-2529           |  |  |  |
|                         |  |  |  |
|                         |  |  |  |
|                         |  |  |  |

Height: 40 cm , 45 cm , 50 cm Depth: 30 cm , 35 cm , 40 cm Hanger height: 190 cm Number of hangers: 3 , 4 , 5 , 6 Hanger panel side: Left , Right

Type of fabric: FLORENCE-2529 (Photo), ANDRE-1300, ANDRE-1301, ANDRE-1302, ANDRE-1303, ANDRE-1304, ANDRE-1305, ANDRE-1306, ANDRE-1307, ANDRE-1308, ANDRE-1309, ANDRE-1310, ART-DECO-VELVET-01, ART-DECO-VELVET-02, ART-DECO-VELVET-03, ART-DECO-VELVET-04, ART-DECO-VELVET-05, ART-DECO-VELVET-06, ART-DECO-VELVET-07, ART-DECO-VELVET-08, ART-DECO-VELVET-09, ART-DECO-VELVET-10...11 (write a comment in order), ATOS-111, ATOS-112, ATOS-113, ATOS-114, ATOS-115, ATOS-116, ATOS-117, ATOS-118, ATOS-119, ATOS-120...126 (write a comment in order), AURORA-2480, AURORA-2481, AURORA-2482, AURORA-2483, AURORA-2484, AURORA-2485, AURORA-2486, AURORA-2487, AURORA-2488, AURORA-2489...2505 (write a comment in order), BALOO-2071, BALOO-2072, BALOO-2073, BALOO-2074, BALOO-2076, BALOO-2077, BALOO-2078, BALOO-2079, BALOO-2081, BALOO-2082...2089 (write a comment in order), BLACK-WHITE-VELVET-01, BLACK-WHITE-VELVET-03, BLACK-WHITE-VELVET-03, BLACK-WHITE-VELVET-03, BLACK-WHITE-VELVET-07, BLACK-WHITE-VELVET-08,