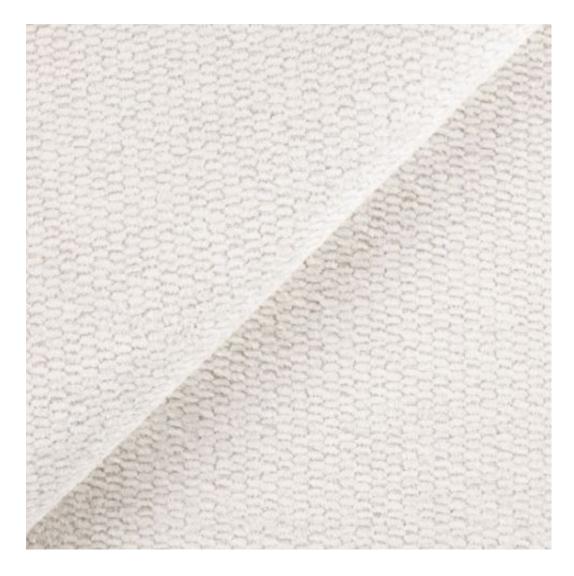

# **Product description**

Quilted Bench with hanger Industrial style LPM-167 FLORENCE-2529 | Width: 70 cm - 200 cm | Height: 40 cm - 50 cm | Depth: 30 cm - 40 cm |

Technical data

Product-Code:

| LPM-167                 |  |  |  |
|-------------------------|--|--|--|
| Catalogue number:       |  |  |  |
| 24188                   |  |  |  |
| Condition:              |  |  |  |
| New                     |  |  |  |
| Bench width:            |  |  |  |
| 70 cm - 200 cm          |  |  |  |
| Choose from parameter   |  |  |  |
| Bench height:           |  |  |  |
| 40 cm - 50 cm           |  |  |  |
| Choose from parameter   |  |  |  |
| Bench depth:            |  |  |  |
| 30 cm - 40 cm           |  |  |  |
| Choose from parameter   |  |  |  |
| Number of hangers:      |  |  |  |
| 3 - 6                   |  |  |  |
| Choose from parameter   |  |  |  |
| Type of fabric:         |  |  |  |
| Choose from parameter   |  |  |  |
| Type of fabric (Photo): |  |  |  |
| FLORENCE-2529           |  |  |  |
|                         |  |  |  |
|                         |  |  |  |
|                         |  |  |  |

Height: 40 cm , 45 cm , 50 cm Depth: 30 cm , 35 cm , 40 cm Hanger height: 190 cm Number of hangers: 3 , 4 , 5 , 6 Hanger panel side: Left , Right

Type of fabric: FLORENCE-2529 (Photo), ANDRE-1300, ANDRE-1301, ANDRE-1302, ANDRE-1303, ANDRE-1304, ANDRE-1305, ANDRE-1306, ANDRE-1307, ANDRE-1308, ANDRE-1309, ANDRE-1310, ART-DECO-VELVET-01, ART-DECO-VELVET-02, ART-DECO-VELVET-03, ART-DECO-VELVET-04, ART-DECO-VELVET-05, ART-DECO-VELVET-06, ART-DECO-VELVET-07, ART-DECO-VELVET-08, ART-DECO-VELVET-09, ART-DECO-VELVET-10...11 (write a comment in order), ATOS-111, ATOS-112, ATOS-113, ATOS-114, ATOS-115, ATOS-116, ATOS-117, ATOS-118, ATOS-119, ATOS-120...126 (write a comment in order), AURORA-2480, AURORA-2481, AURORA-2482, AURORA-2483, AURORA-2484, AURORA-2485, AURORA-2486, AURORA-2487, AURORA-2488, AURORA-2489...2505 (write a comment in order), BALOO-2071, BALOO-2072, BALOO-2073, BALOO-2074, BALOO-2076, BALOO-2077, BALOO-2078, BALOO-2079, BALOO-2081, BALOO-2082...2089 (write a comment in order), BLACK-WHITE-VELVET-01, BLACK-WHITE-VELVET-03, BLACK-WHITE-VELVET-03, BLACK-WHITE-VELVET-03, BLACK-WHITE-VELVET-07, BLACK-WHITE-VELVET-08,