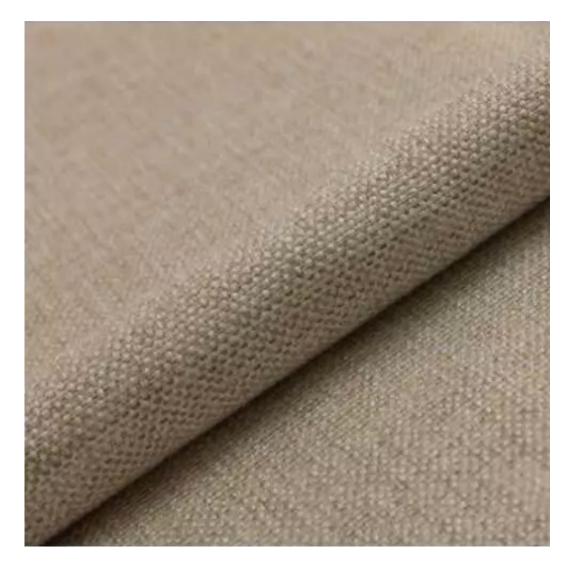

# **Product description**

Quilted Bench with hanger Industrial style LPM-167 FLORENCE-2529 | Width: 70 cm - 200 cm | Height: 40 cm - 50 cm | Depth: 30 cm - 40 cm |

Technical data

Product-Code:

| LPM-167                 |  |  |  |
|-------------------------|--|--|--|
| Catalogue number:       |  |  |  |
| 24188                   |  |  |  |
| Condition:              |  |  |  |
| New                     |  |  |  |
| Bench width:            |  |  |  |
| 70 cm - 200 cm          |  |  |  |
| Choose from parameter   |  |  |  |
| Bench height:           |  |  |  |
| 40 cm - 50 cm           |  |  |  |
| Choose from parameter   |  |  |  |
| Bench depth:            |  |  |  |
| 30 cm - 40 cm           |  |  |  |
| Choose from parameter   |  |  |  |
| Number of hangers:      |  |  |  |
| 3 - 6                   |  |  |  |
| Choose from parameter   |  |  |  |
| Type of fabric:         |  |  |  |
| Choose from parameter   |  |  |  |
| Type of fabric (Photo): |  |  |  |
| FLORENCE-2529           |  |  |  |
|                         |  |  |  |
|                         |  |  |  |
|                         |  |  |  |

| u illi                                       |  |
|----------------------------------------------|--|
|                                              |  |
|                                              |  |
|                                              |  |
| Discover upholstery fabrics for this product |  |

We offer the largest selection of seat fabrics!

Click on fabric name and discover all fabric selection.

ANDRE

ART-DECO-VELVET

ATOS-ECO-LEATHER

AURORA

BALOO

BLACK-WHITE-VELVET