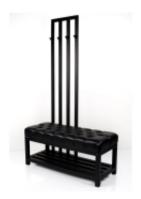

# Quilted Bench with hanger Industrial style LPM-167 FLORENCE-2529

| Number        | 24188            |
|---------------|------------------|
| Producer code | LPM-167          |
| Manufacturer  | Emra Wood Design |

# **Product description**

Quilted Bench with hanger Industrial style LPM-167 FLORENCE-2529 | Width: 70 cm - 200 cm | Height: 40 cm - 50 cm | Depth: 30 cm - 40 cm |

Technical data

Product-Code:

| LPM-167                 |  |  |  |
|-------------------------|--|--|--|
| Catalogue number:       |  |  |  |
| 24188                   |  |  |  |
| Condition:              |  |  |  |
| New                     |  |  |  |
| Bench width:            |  |  |  |
| 70 cm - 200 cm          |  |  |  |
| Choose from parameter   |  |  |  |
| Bench height:           |  |  |  |
| 40 cm - 50 cm           |  |  |  |
| Choose from parameter   |  |  |  |
| Bench depth:            |  |  |  |
| 30 cm - 40 cm           |  |  |  |
| Choose from parameter   |  |  |  |
| Number of hangers:      |  |  |  |
| 3 - 6                   |  |  |  |
| Choose from parameter   |  |  |  |
| Type of fabric:         |  |  |  |
| Choose from parameter   |  |  |  |
| Type of fabric (Photo): |  |  |  |
| FLORENCE-2529           |  |  |  |
|                         |  |  |  |
|                         |  |  |  |
|                         |  |  |  |

## Quilted Bench with hanger Industrial style LPM-167 FLORENCE-2529

- · A functional and practical bench for hallway, living room, bedroom, dressing room, bathroom, reception and office
- Some bench models have a practical shelf for shoes
- The frame and upholstery are made of the highest quality materials
- Production of the bench according to customer requirements