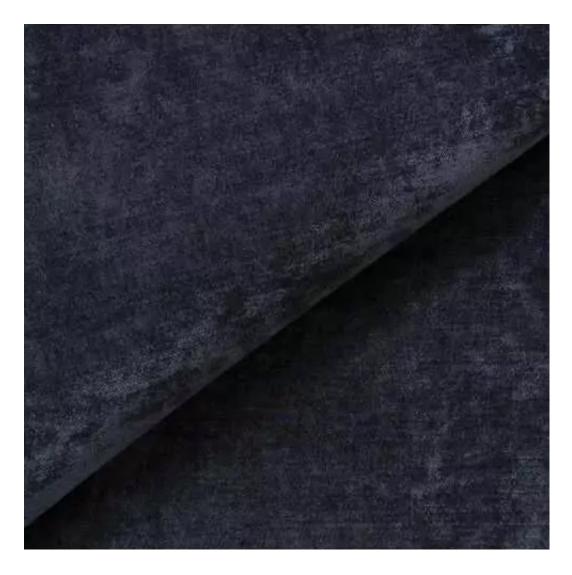

## **Product description**

Quilted Bench with hanger Industrial style LPM-166 FLORENCE-2529 | Width: 70 cm - 200 cm | Height: 40 cm - 50 cm | Depth: 30 cm - 40 cm |

Technical data

Product-Code:

Choose from parameter

Type of fabric:

Choose from parameter

Type of fabric (Photo):

FLORENCE-2529

Product description

## This product has additional options:

Width: 70 cm , 75 cm , 80 cm , 85 cm , 90 cm , 95 cm , 100 cm , 105 cm , 110 cm , 115 cm , 120 cm , 125 cm , 130 cm , 135 cm , 140 cm , 145 cm , 150 cm , 155 cm , 160 cm , 165 cm , 170 cm , 175 cm , 180 cm , 185 cm , 190 cm , 195 cm , 200 cm Height: 40 cm , 45 cm , 50 cm Depth: 30 cm , 35 cm , 40 cm Hanger height: 190 cm Number of hangers: 3, 4, 5, 6 Hanger panel side: Left , Right Type of fabric: FLORENCE-2529 (Photo), ANDRE-1300, ANDRE-1301, ANDRE-1302, ANDRE-1303, ANDRE-1304, ANDRE-1305 , ANDRE-1306 , ANDRE-1307 , ANDRE-1308 , ANDRE-1309 , ANDRE-1310 , ART-DECO-VELVET-01 , ART-DECO-VELVET-02, ART-DECO-VELVET-03, ART-DECO-VELVET-04, ART-DECO-VELVET-05, ART-DECO-VELVET-06, ART-DECO-VELVET-07, ART-DECO-VELVET-08, ART-DECO-VELVET-09, ART-DECO-VELVET-10..11 (write a comment in order), ATOS-111, ATOS-112, ATOS-113, ATOS-114, ATOS-115, ATOS-116, ATOS-117, ATOS-118, ATOS-119, ATOS-120..126 (write a comment in order), AURORA-2480, AURORA-2481, AURORA-2482, AURORA-2483, AURORA-2484, AURORA-2485, AURORA-2486, AURORA-2487, AURORA-2488, AURORA-2489..2505 (write a comment in order), BALOO-2071, BALOO-2072 , BALOO-2073 , BALOO-2074 , BALOO-2076 , BALOO-2077 , BALOO-2078 , BALOO-2079 , BALOO-2081 , BALOO-2082..2089 (write a comment in order), BLACK-WHITE-VELVET-01, BLACK-WHITE-VELVET-02, BLACK-WHITE-VELVET-03, BLACK-WHITE-