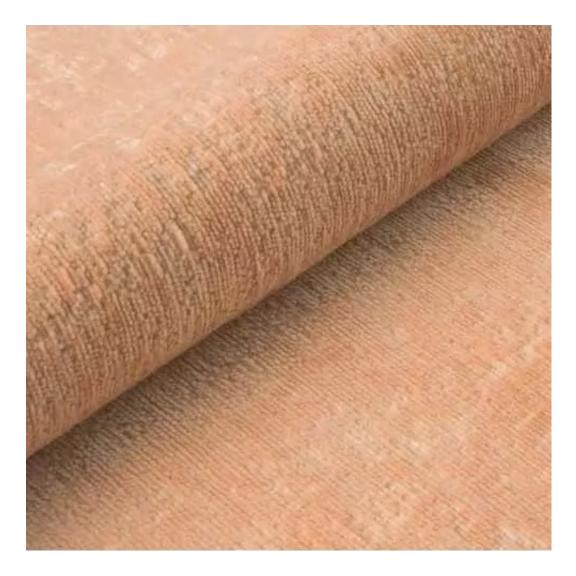

Choose from parameter

Type of fabric:

Choose from parameter

Type of fabric (Photo):

FLORENCE-2529

Product description

## This product has additional options:

Width: 70 cm , 75 cm , 80 cm , 85 cm , 90 cm , 95 cm , 100 cm , 105 cm , 110 cm , 115 cm , 120 cm , 125 cm , 130 cm , 135 cm , 140 cm , 145 cm , 150 cm , 155 cm , 160 cm , 165 cm , 170 cm , 175 cm , 180 cm , 185 cm , 190 cm , 195 cm , 200 cm Height: 40 cm , 45 cm , 50 cm Depth: 30 cm , 35 cm , 40 cm Hanger height: 190 cm Number of hangers: 3, 4, 5, 6 Hanger panel side: Left , Right Type of fabric: FLORENCE-2529 (Photo), ANDRE-1300, ANDRE-1301, ANDRE-1302, ANDRE-1303, ANDRE-1304, ANDRE-1305 , ANDRE-1306 , ANDRE-1307 , ANDRE-1308 , ANDRE-1309 , ANDRE-1310 , ART-DECO-VELVET-01 , ART-DECO-VELVET-02, ART-DECO-VELVET-03, ART-DECO-VELVET-04, ART-DECO-VELVET-05, ART-DECO-VELVET-06, ART-DECO-VELVET-07, ART-DECO-VELVET-08, ART-DECO-VELVET-09, ART-DECO-VELVET-10..11 (write a comment in order), ATOS-111, ATOS-112, ATOS-113, ATOS-114, ATOS-115, ATOS-116, ATOS-117, ATOS-118, ATOS-119, ATOS-120..126 (write a comment in order), AURORA-2480, AURORA-2481, AURORA-2482, AURORA-2483, AURORA-2484, AURORA-2485, AURORA-2486, AURORA-2487, AURORA-2488, AURORA-2489..2505 (write a comment in order), BALOO-2071, BALOO-2072 , BALOO-2073 , BALOO-2074 , BALOO-2076 , BALOO-2077 , BALOO-2078 , BALOO-2079 , BALOO-2081 , BALOO-2082..2089 (write a comment in order), BLACK-WHITE-VELVET-01, BLACK-WHITE-VELVET-02, BLACK-WHITE-VELVET-03, BLACK-WHITE-