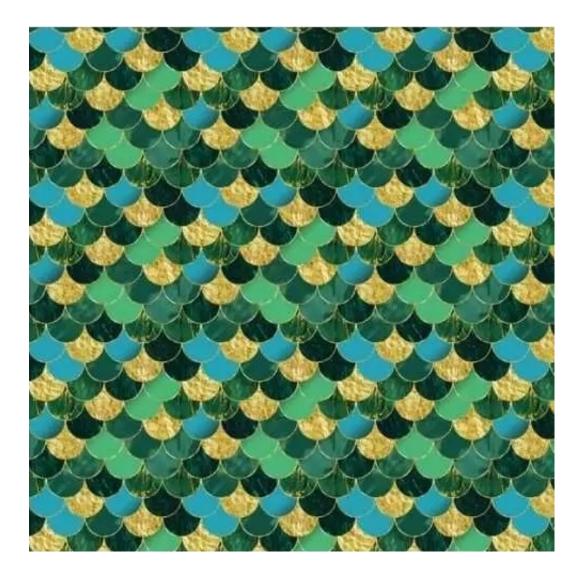

Choose from parameter

Type of fabric:

Choose from parameter

Type of fabric (Photo):

FLORENCE-2529

Product description

## This product has additional options:

Width: 70 cm , 75 cm , 80 cm , 85 cm , 90 cm , 95 cm , 100 cm , 105 cm , 110 cm , 115 cm , 120 cm , 125 cm , 130 cm , 135 cm , 140 cm , 145 cm , 150 cm , 155 cm , 160 cm , 165 cm , 170 cm , 175 cm , 180 cm , 185 cm , 190 cm , 195 cm , 200 cm Height: 40 cm , 45 cm , 50 cm Depth: 30 cm , 35 cm , 40 cm Hanger height: 190 cm Number of hangers: 3, 4, 5, 6 Hanger panel side: Left , Right Type of fabric: FLORENCE-2529 (Photo), ANDRE-1300, ANDRE-1301, ANDRE-1302, ANDRE-1303, ANDRE-1304, ANDRE-1305 , ANDRE-1306 , ANDRE-1307 , ANDRE-1308 , ANDRE-1309 , ANDRE-1310 , ART-DECO-VELVET-01 , ART-DECO-VELVET-02, ART-DECO-VELVET-03, ART-DECO-VELVET-04, ART-DECO-VELVET-05, ART-DECO-VELVET-06, ART-DECO-VELVET-07, ART-DECO-VELVET-08, ART-DECO-VELVET-09, ART-DECO-VELVET-10..11 (write a comment in order), ATOS-111, ATOS-112, ATOS-113, ATOS-114, ATOS-115, ATOS-116, ATOS-117, ATOS-118, ATOS-119, ATOS-120..126 (write a comment in order), AURORA-2480, AURORA-2481, AURORA-2482, AURORA-2483, AURORA-2484, AURORA-2485, AURORA-2486, AURORA-2487, AURORA-2488, AURORA-2489..2505 (write a comment in order), BALOO-2071, BALOO-2072 , BALOO-2073 , BALOO-2074 , BALOO-2076 , BALOO-2077 , BALOO-2078 , BALOO-2079 , BALOO-2081 , BALOO-2082..2089 (write a comment in order), BLACK-WHITE-VELVET-01, BLACK-WHITE-VELVET-02, BLACK-WHITE-VELVET-03, BLACK-WHITE-