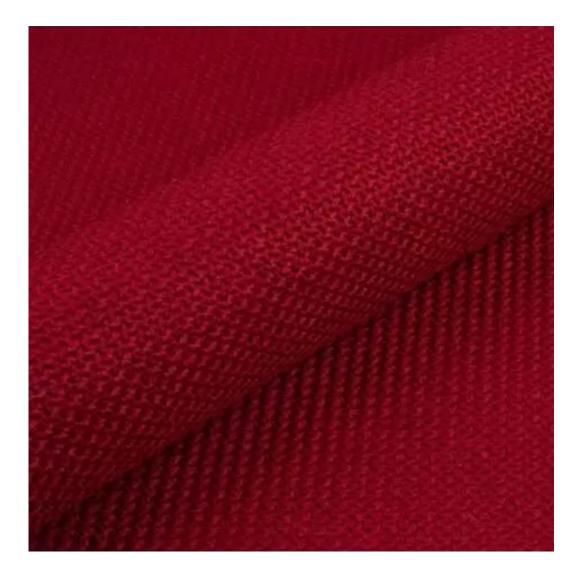

Choose from parameter

Type of fabric:

Choose from parameter

Type of fabric (Photo):

FLORENCE-2529

Product description

## This product has additional options:

Width: 70 cm , 75 cm , 80 cm , 85 cm , 90 cm , 95 cm , 100 cm , 105 cm , 110 cm , 115 cm , 120 cm , 125 cm , 130 cm , 135 cm , 140 cm , 145 cm , 150 cm , 155 cm , 160 cm , 165 cm , 170 cm , 175 cm , 180 cm , 185 cm , 190 cm , 195 cm , 200 cm Height: 40 cm , 45 cm , 50 cm Depth: 30 cm , 35 cm , 40 cm Hanger height: 190 cm Number of hangers: 3, 4, 5, 6 Hanger panel side: Left , Right Type of fabric: FLORENCE-2529 (Photo), ANDRE-1300, ANDRE-1301, ANDRE-1302, ANDRE-1303, ANDRE-1304, ANDRE-1305 , ANDRE-1306 , ANDRE-1307 , ANDRE-1308 , ANDRE-1309 , ANDRE-1310 , ART-DECO-VELVET-01 , ART-DECO-VELVET-02, ART-DECO-VELVET-03, ART-DECO-VELVET-04, ART-DECO-VELVET-05, ART-DECO-VELVET-06, ART-DECO-VELVET-07, ART-DECO-VELVET-08, ART-DECO-VELVET-09, ART-DECO-VELVET-10..11 (write a comment in order), ATOS-111, ATOS-112, ATOS-113, ATOS-114, ATOS-115, ATOS-116, ATOS-117, ATOS-118, ATOS-119, ATOS-120..126 (write a comment in order), AURORA-2480, AURORA-2481, AURORA-2482, AURORA-2483, AURORA-2484, AURORA-2485, AURORA-2486, AURORA-2487, AURORA-2488, AURORA-2489..2505 (write a comment in order), BALOO-2071, BALOO-2072 , BALOO-2073 , BALOO-2074 , BALOO-2076 , BALOO-2077 , BALOO-2078 , BALOO-2079 , BALOO-2081 , BALOO-2082..2089 (write a comment in order), BLACK-WHITE-VELVET-01, BLACK-WHITE-VELVET-02, BLACK-WHITE-VELVET-03, BLACK-WHITE-