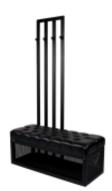

# Quilted Bench with hanger Industrial style LPM-166 FLORENCE-2529

| Number        | 24189            |  |
|---------------|------------------|--|
| Producer code | LPM-166          |  |
| Manufacturer  | Emra Wood Design |  |

## **Product description**

Quilted Bench with hanger Industrial style LPM-166 FLORENCE-2529 | Width: 70 cm - 200 cm | Height: 40 cm - 50 cm | Depth: 30 cm - 40 cm |

Technical data

Product-Code:

#### Quilted Bench with hanger Industrial style LPM-166 FLORENCE-2529

- A functional and practical bench for hallway, living room, bedroom, dressing room, bathroom, reception and office
- Some bench models have a practical shelf for shoes
- The frame and upholstery are made of the highest quality materials
- Production of the bench according to customer requirements

Product features

- Very high-quality and precise workmanship directly from the manufacturer
- The bench features an interchangeable seat to adapt the product to the future appearance of the room
- The bench does not require self-assembly and is delivered to the customer in its entirety
- Take a look at our fabric palette for more options
- We are at your disposal if you have any questions about the product
- By purchasing a product, you are buying a non-prefabricated item made according to specifications (selection of color, upholstery, materials, etc.)