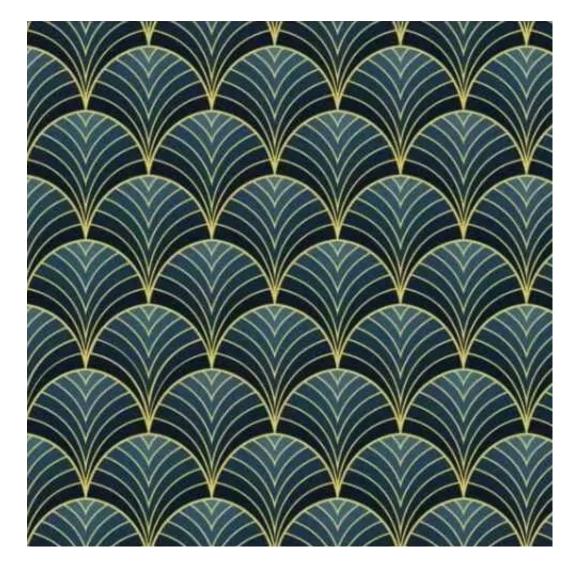

Choose from parameter

Type of fabric:

Choose from parameter

Type of fabric (Photo):

FLORENCE-2529

Product description

## CHILL-ME

CRUSH

DREAM-VELVET

FLASH

FLORENCE-ECO-LEATHER

## This product has additional options:

Width: 70 cm , 75 cm , 80 cm , 85 cm , 90 cm , 95 cm , 100 cm , 105 cm , 110 cm , 115 cm , 120 cm , 125 cm , 130 cm , 135 cm , 140 cm , 145 cm , 150 cm , 155 cm , 160 cm , 165 cm , 170 cm , 175 cm , 180 cm , 185 cm , 190 cm , 195 cm , 200 cm Height: 40 cm , 45 cm , 50 cm Depth: 30 cm , 35 cm , 40 cm Hanger height: 190 cm Number of hangers: 3, 4, 5, 6 Hanger panel side: Left , Right Type of fabric: FLORENCE-2529 (Photo), ANDRE-1300, ANDRE-1301, ANDRE-1302, ANDRE-1303, ANDRE-1304, ANDRE-1305 , ANDRE-1306 , ANDRE-1307 , ANDRE-1308 , ANDRE-1309 , ANDRE-1310 , ART-DECO-VELVET-01 , ART-DECO-VELVET-02, ART-DECO-VELVET-03, ART-DECO-VELVET-04, ART-DECO-VELVET-05, ART-DECO-VELVET-06, ART-DECO-VELVET-07, ART-DECO-VELVET-08, ART-DECO-VELVET-09, ART-DECO-VELVET-10..11 (write a comment in order), ATOS-111, ATOS-112, ATOS-113, ATOS-114, ATOS-115, ATOS-116, ATOS-117, ATOS-118, ATOS-119, ATOS-120..126 (write a comment in order), AURORA-2480, AURORA-2481, AURORA-2482, AURORA-2483, AURORA-2484, AURORA-2485, AURORA-2486, AURORA-2487, AURORA-2488, AURORA-2489..2505 (write a comment in order), BALOO-2071, BALOO-2072 , BALOO-2073 , BALOO-2074 , BALOO-2076 , BALOO-2077 , BALOO-2078 , BALOO-2079 , BALOO-2081 , BALOO-2082..2089 (write a comment in order), BLACK-WHITE-VELVET-01, BLACK-WHITE-VELVET-02, BLACK-WHITE-VELVET-03, BLACK-WHITE-