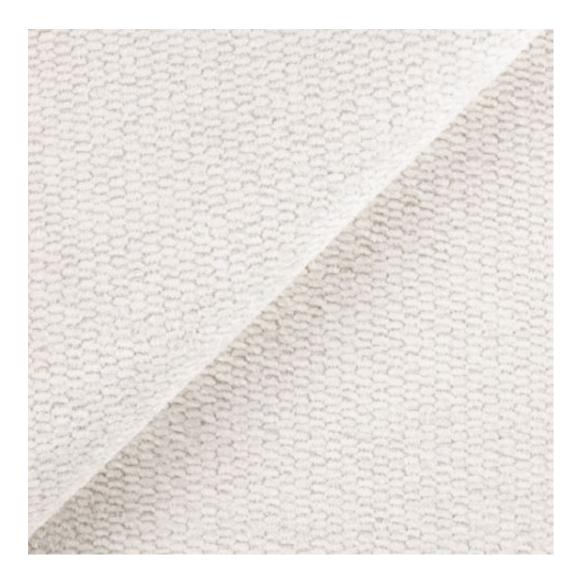

Choose from parameter

Type of fabric:

Choose from parameter

Type of fabric (Photo):

FLORENCE-2529

Product description

## This product has additional options:

Width: 70 cm , 75 cm , 80 cm , 85 cm , 90 cm , 95 cm , 100 cm , 105 cm , 110 cm , 115 cm , 120 cm , 125 cm , 130 cm , 135 cm , 140 cm , 145 cm , 150 cm , 155 cm , 160 cm , 165 cm , 170 cm , 175 cm , 180 cm , 185 cm , 190 cm , 195 cm , 200 cm Height: 40 cm , 45 cm , 50 cm Depth: 30 cm , 35 cm , 40 cm Hanger height: 190 cm Number of hangers: 3, 4, 5, 6 Hanger panel side: Left , Right Type of fabric: FLORENCE-2529 (Photo), ANDRE-1300, ANDRE-1301, ANDRE-1302, ANDRE-1303, ANDRE-1304, ANDRE-1305 , ANDRE-1306 , ANDRE-1307 , ANDRE-1308 , ANDRE-1309 , ANDRE-1310 , ART-DECO-VELVET-01 , ART-DECO-VELVET-02, ART-DECO-VELVET-03, ART-DECO-VELVET-04, ART-DECO-VELVET-05, ART-DECO-VELVET-06, ART-DECO-VELVET-07, ART-DECO-VELVET-08, ART-DECO-VELVET-09, ART-DECO-VELVET-10..11 (write a comment in order), ATOS-111, ATOS-112, ATOS-113, ATOS-114, ATOS-115, ATOS-116, ATOS-117, ATOS-118, ATOS-119, ATOS-120..126 (write a comment in order), AURORA-2480, AURORA-2481, AURORA-2482, AURORA-2483, AURORA-2484, AURORA-2485, AURORA-2486, AURORA-2487, AURORA-2488, AURORA-2489..2505 (write a comment in order), BALOO-2071, BALOO-2072 , BALOO-2073 , BALOO-2074 , BALOO-2076 , BALOO-2077 , BALOO-2078 , BALOO-2079 , BALOO-2081 , BALOO-2082..2089 (write a comment in order), BLACK-WHITE-VELVET-01, BLACK-WHITE-VELVET-02, BLACK-WHITE-VELVET-03, BLACK-WHITE-