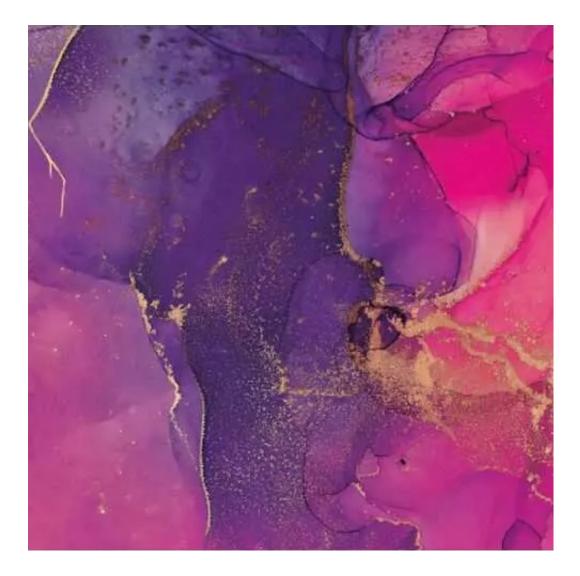

Choose from parameter

Type of fabric:

Choose from parameter

Type of fabric (Photo):

FLORENCE-2529

Product description

## This product has additional options:

Width: 70 cm , 75 cm , 80 cm , 85 cm , 90 cm , 95 cm , 100 cm , 105 cm , 110 cm , 115 cm , 120 cm , 125 cm , 130 cm , 135 cm , 140 cm , 145 cm , 150 cm , 155 cm , 160 cm , 165 cm , 170 cm , 175 cm , 180 cm , 185 cm , 190 cm , 195 cm , 200 cm Height: 40 cm , 45 cm , 50 cm Depth: 30 cm , 35 cm , 40 cm Hanger height: 190 cm Number of hangers: 3, 4, 5, 6 Hanger panel side: Left , Right Type of fabric: FLORENCE-2529 (Photo), ANDRE-1300, ANDRE-1301, ANDRE-1302, ANDRE-1303, ANDRE-1304, ANDRE-1305 , ANDRE-1306 , ANDRE-1307 , ANDRE-1308 , ANDRE-1309 , ANDRE-1310 , ART-DECO-VELVET-01 , ART-DECO-VELVET-02, ART-DECO-VELVET-03, ART-DECO-VELVET-04, ART-DECO-VELVET-05, ART-DECO-VELVET-06, ART-DECO-VELVET-07, ART-DECO-VELVET-08, ART-DECO-VELVET-09, ART-DECO-VELVET-10..11 (write a comment in order), ATOS-111, ATOS-112, ATOS-113, ATOS-114, ATOS-115, ATOS-116, ATOS-117, ATOS-118, ATOS-119, ATOS-120..126 (write a comment in order), AURORA-2480, AURORA-2481, AURORA-2482, AURORA-2483, AURORA-2484, AURORA-2485, AURORA-2486, AURORA-2487, AURORA-2488, AURORA-2489..2505 (write a comment in order), BALOO-2071, BALOO-2072 , BALOO-2073 , BALOO-2074 , BALOO-2076 , BALOO-2077 , BALOO-2078 , BALOO-2079 , BALOO-2081 , BALOO-2082..2089 (write a comment in order), BLACK-WHITE-VELVET-01, BLACK-WHITE-VELVET-02, BLACK-WHITE-VELVET-03, BLACK-WHITE-