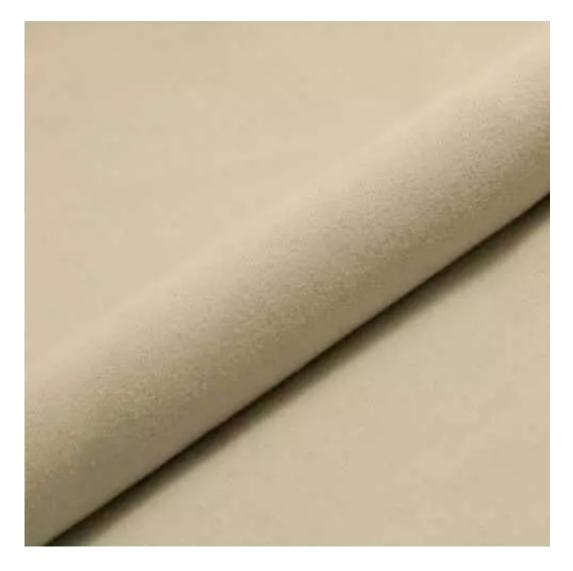

# **Product description**

Quilted Bench with hanger Industrial style LPM-165 FLORENCE-2529 | Width: 70 cm - 200 cm | Height: 40 cm - 50 cm | Depth: 30 cm - 40 cm |

Technical data

Product-Code:

| LPM-165                 |  |  |  |
|-------------------------|--|--|--|
| Catalogue number:       |  |  |  |
| 24184                   |  |  |  |
| Condition:              |  |  |  |
| New                     |  |  |  |
|                         |  |  |  |
| Bench width:            |  |  |  |
| 70 cm - 200 cm          |  |  |  |
| Choose from parameter   |  |  |  |
|                         |  |  |  |
| Bench height:           |  |  |  |
| 40 cm - 50 cm           |  |  |  |
| Choose from parameter   |  |  |  |
| Bench depth:            |  |  |  |
| 30 cm - 40 cm           |  |  |  |
| Choose from parameter   |  |  |  |
| Number of hangers:      |  |  |  |
| 3 - 6                   |  |  |  |
| Choose from parameter   |  |  |  |
| Type of fabric:         |  |  |  |
| Choose from parameter   |  |  |  |
|                         |  |  |  |
| Type of fabric (Photo): |  |  |  |
| FLORENCE-2529           |  |  |  |
|                         |  |  |  |
|                         |  |  |  |
|                         |  |  |  |

Height: 40 cm , 45 cm , 50 cm Depth: 30 cm , 35 cm , 40 cm Hanger height: 190 cm Number of hangers: 3 , 4 , 5 , 6 Hanger panel side: Left , Right

Type of fabric: FLORENCE-2529 (Photo), ANDRE-1300, ANDRE-1301, ANDRE-1302, ANDRE-1303, ANDRE-1304, ANDRE-1305, ANDRE-1306, ANDRE-1307, ANDRE-1308, ANDRE-1309, ANDRE-1310, ART-DECO-VELVET-01, ART-DECO-VELVET-02, ART-DECO-VELVET-03, ART-DECO-VELVET-04, ART-DECO-VELVET-05, ART-DECO-VELVET-06, ART-DECO-VELVET-07, ART-DECO-VELVET-08, ART-DECO-VELVET-09, ART-DECO-VELVET-10...11 (write a comment in order), ATOS-111, ATOS-112, ATOS-113, ATOS-114, ATOS-115, ATOS-116, ATOS-117, ATOS-118, ATOS-119, ATOS-120...126 (write a comment in order), AURORA-2480, AURORA-2481, AURORA-2482, AURORA-2483, AURORA-2484, AURORA-2485, AURORA-2486, AURORA-2487, AURORA-2488, AURORA-2489...2505 (write a comment in order), BALOO-2071, BALOO-2072, BALOO-2073, BALOO-2074, BALOO-2076, BALOO-2077, BALOO-2078, BALOO-2079, BALOO-2081, BALOO-2082...2089 (write a comment in order), BLACK-WHITE-VELVET-01, BLACK-WHITE-VELVET-03, BLACK-WHITE-VELVET-03, BLACK-WHITE-VELVET-03, BLACK-WHITE-VELVET-07, BLACK-WHITE-VELVET-08,