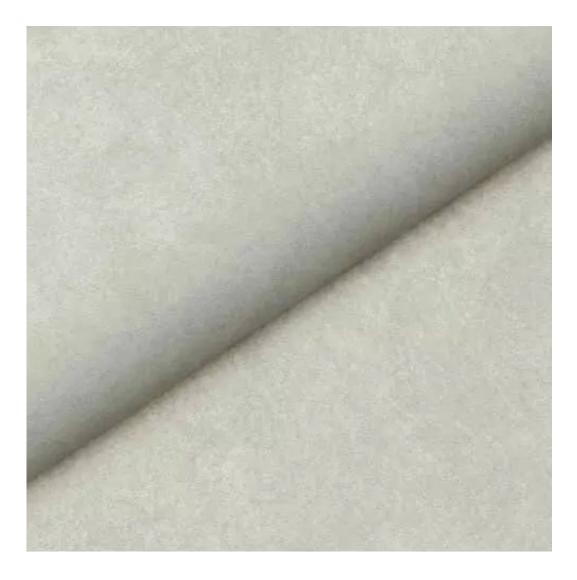

# **Product description**

Quilted Bench with hanger Industrial style LPM-165 FLORENCE-2529 | Width: 70 cm - 200 cm | Height: 40 cm - 50 cm | Depth: 30 cm - 40 cm |

Technical data

Product-Code:

| LPM-165                 |  |  |  |
|-------------------------|--|--|--|
| Catalogue number:       |  |  |  |
| 24184                   |  |  |  |
| Condition:              |  |  |  |
| New                     |  |  |  |
|                         |  |  |  |
| Bench width:            |  |  |  |
| 70 cm - 200 cm          |  |  |  |
| Choose from parameter   |  |  |  |
|                         |  |  |  |
| Bench height:           |  |  |  |
| 40 cm - 50 cm           |  |  |  |
| Choose from parameter   |  |  |  |
| Bench depth:            |  |  |  |
| 30 cm - 40 cm           |  |  |  |
| Choose from parameter   |  |  |  |
| Number of hangers:      |  |  |  |
| 3 - 6                   |  |  |  |
| Choose from parameter   |  |  |  |
| Type of fabric:         |  |  |  |
| Choose from parameter   |  |  |  |
|                         |  |  |  |
| Type of fabric (Photo): |  |  |  |
| FLORENCE-2529           |  |  |  |
|                         |  |  |  |
|                         |  |  |  |
|                         |  |  |  |

Height: 40 cm , 45 cm , 50 cm Depth: 30 cm , 35 cm , 40 cm Hanger height: 190 cm Number of hangers: 3 , 4 , 5 , 6 Hanger panel side: Left , Right

Type of fabric: FLORENCE-2529 (Photo), ANDRE-1300, ANDRE-1301, ANDRE-1302, ANDRE-1303, ANDRE-1304, ANDRE-1305, ANDRE-1306, ANDRE-1307, ANDRE-1308, ANDRE-1309, ANDRE-1310, ART-DECO-VELVET-01, ART-DECO-VELVET-02, ART-DECO-VELVET-03, ART-DECO-VELVET-04, ART-DECO-VELVET-05, ART-DECO-VELVET-06, ART-DECO-VELVET-07, ART-DECO-VELVET-08, ART-DECO-VELVET-09, ART-DECO-VELVET-10...11 (write a comment in order), ATOS-111, ATOS-112, ATOS-113, ATOS-114, ATOS-115, ATOS-116, ATOS-117, ATOS-118, ATOS-119, ATOS-120...126 (write a comment in order), AURORA-2480, AURORA-2481, AURORA-2482, AURORA-2483, AURORA-2484, AURORA-2485, AURORA-2486, AURORA-2487, AURORA-2488, AURORA-2489...2505 (write a comment in order), BALOO-2071, BALOO-2072, BALOO-2073, BALOO-2074, BALOO-2076, BALOO-2077, BALOO-2078, BALOO-2079, BALOO-2081, BALOO-2082...2089 (write a comment in order), BLACK-WHITE-VELVET-01, BLACK-WHITE-VELVET-03, BLACK-WHITE-VELVET-03, BLACK-WHITE-VELVET-03, BLACK-WHITE-VELVET-07, BLACK-WHITE-VELVET-08,