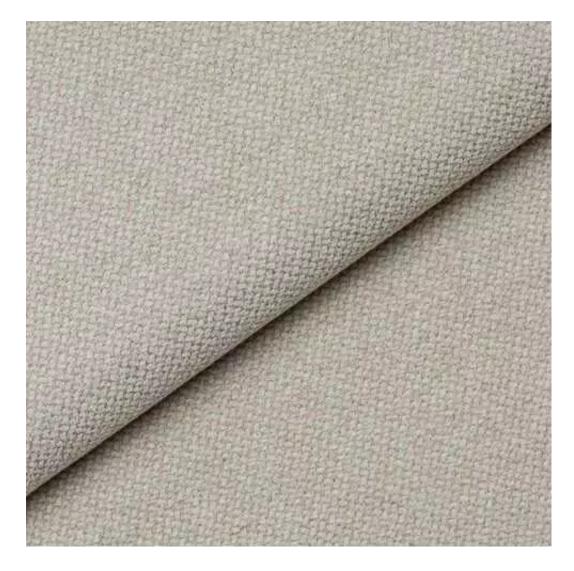

# **Product description**

Quilted Bench with hanger Industrial style LPM-165 FLORENCE-2529 | Width: 70 cm - 200 cm | Height: 40 cm - 50 cm | Depth: 30 cm - 40 cm |

Technical data

Product-Code:

| LPM-165                 |  |  |  |
|-------------------------|--|--|--|
| Catalogue number:       |  |  |  |
| 24184                   |  |  |  |
| Condition:              |  |  |  |
| New                     |  |  |  |
|                         |  |  |  |
| Bench width:            |  |  |  |
| 70 cm - 200 cm          |  |  |  |
| Choose from parameter   |  |  |  |
|                         |  |  |  |
| Bench height:           |  |  |  |
| 40 cm - 50 cm           |  |  |  |
| Choose from parameter   |  |  |  |
| Bench depth:            |  |  |  |
| 30 cm - 40 cm           |  |  |  |
| Choose from parameter   |  |  |  |
| Number of hangers:      |  |  |  |
| 3 - 6                   |  |  |  |
| Choose from parameter   |  |  |  |
| Type of fabric:         |  |  |  |
| Choose from parameter   |  |  |  |
|                         |  |  |  |
| Type of fabric (Photo): |  |  |  |
| FLORENCE-2529           |  |  |  |
|                         |  |  |  |
|                         |  |  |  |
|                         |  |  |  |

Height: 40 cm , 45 cm , 50 cm Depth: 30 cm , 35 cm , 40 cm Hanger height: 190 cm Number of hangers: 3 , 4 , 5 , 6 Hanger panel side: Left , Right

Type of fabric: FLORENCE-2529 (Photo), ANDRE-1300, ANDRE-1301, ANDRE-1302, ANDRE-1303, ANDRE-1304, ANDRE-1305, ANDRE-1306, ANDRE-1307, ANDRE-1308, ANDRE-1309, ANDRE-1310, ART-DECO-VELVET-01, ART-DECO-VELVET-02, ART-DECO-VELVET-03, ART-DECO-VELVET-04, ART-DECO-VELVET-05, ART-DECO-VELVET-06, ART-DECO-VELVET-07, ART-DECO-VELVET-08, ART-DECO-VELVET-09, ART-DECO-VELVET-10...11 (write a comment in order), ATOS-111, ATOS-112, ATOS-113, ATOS-114, ATOS-115, ATOS-116, ATOS-117, ATOS-118, ATOS-119, ATOS-120...126 (write a comment in order), AURORA-2480, AURORA-2481, AURORA-2482, AURORA-2483, AURORA-2484, AURORA-2485, AURORA-2486, AURORA-2487, AURORA-2488, AURORA-2489...2505 (write a comment in order), BALOO-2071, BALOO-2072, BALOO-2073, BALOO-2074, BALOO-2076, BALOO-2077, BALOO-2078, BALOO-2079, BALOO-2081, BALOO-2082...2089 (write a comment in order), BLACK-WHITE-VELVET-01, BLACK-WHITE-VELVET-03, BLACK-WHITE-VELVET-03, BLACK-WHITE-VELVET-03, BLACK-WHITE-VELVET-07, BLACK-WHITE-VELVET-08,