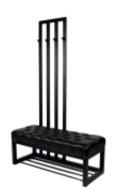

# Quilted Bench with hanger Industrial style LPM-165 FLORENCE-2529

| Number        | 24184            |
|---------------|------------------|
| Producer code | LPM-165          |
| Manufacturer  | Emra Wood Design |

# **Product description**

Quilted Bench with hanger Industrial style LPM-165 FLORENCE-2529 | Width: 70 cm - 200 cm | Height: 40 cm - 50 cm | Depth: 30 cm - 40 cm |

Technical data

Product-Code:

| LPM-165                 |  |  |  |
|-------------------------|--|--|--|
| Catalogue number:       |  |  |  |
| 24184                   |  |  |  |
| Condition:              |  |  |  |
| New                     |  |  |  |
|                         |  |  |  |
| Bench width:            |  |  |  |
| 70 cm - 200 cm          |  |  |  |
| Choose from parameter   |  |  |  |
|                         |  |  |  |
| Bench height:           |  |  |  |
| 40 cm - 50 cm           |  |  |  |
| Choose from parameter   |  |  |  |
| Bench depth:            |  |  |  |
| 30 cm - 40 cm           |  |  |  |
| Choose from parameter   |  |  |  |
| Number of hangers:      |  |  |  |
| 3 - 6                   |  |  |  |
| Choose from parameter   |  |  |  |
| Type of fabric:         |  |  |  |
| Choose from parameter   |  |  |  |
|                         |  |  |  |
| Type of fabric (Photo): |  |  |  |
| FLORENCE-2529           |  |  |  |
|                         |  |  |  |
|                         |  |  |  |
|                         |  |  |  |

## Quilted Bench with hanger Industrial style LPM-165 FLORENCE-2529

- · A functional and practical bench for hallway, living room, bedroom, dressing room, bathroom, reception and office
- Some bench models have a practical shelf for shoes
- The frame and upholstery are made of the highest quality materials
- Production of the bench according to customer requirements