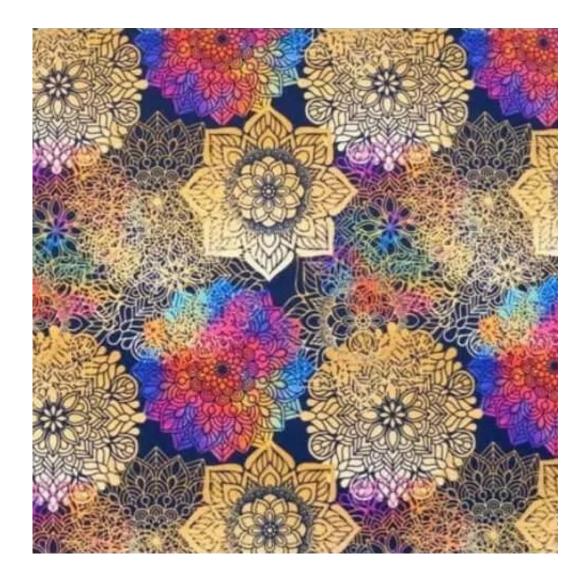

# **Product description**

Quilted Bench with hanger Industrial style LPM-165 FLORENCE-2529 | Width: 70 cm - 200 cm | Height: 40 cm - 50 cm | Depth: 30 cm - 40 cm |

Technical data

Product-Code:

| LPM-165                 |  |  |  |
|-------------------------|--|--|--|
| Catalogue number:       |  |  |  |
| 24184                   |  |  |  |
| Condition:              |  |  |  |
| New                     |  |  |  |
|                         |  |  |  |
| Bench width:            |  |  |  |
| 70 cm - 200 cm          |  |  |  |
| Choose from parameter   |  |  |  |
|                         |  |  |  |
| Bench height:           |  |  |  |
| 40 cm - 50 cm           |  |  |  |
| Choose from parameter   |  |  |  |
| Bench depth:            |  |  |  |
| 30 cm - 40 cm           |  |  |  |
| Choose from parameter   |  |  |  |
| Number of hangers:      |  |  |  |
| 3 - 6                   |  |  |  |
| Choose from parameter   |  |  |  |
| Type of fabric:         |  |  |  |
| Choose from parameter   |  |  |  |
|                         |  |  |  |
| Type of fabric (Photo): |  |  |  |
| FLORENCE-2529           |  |  |  |
|                         |  |  |  |
|                         |  |  |  |
|                         |  |  |  |

Height: 40 cm , 45 cm , 50 cm Depth: 30 cm , 35 cm , 40 cm Hanger height: 190 cm Number of hangers: 3 , 4 , 5 , 6 Hanger panel side: Left , Right

Type of fabric: FLORENCE-2529 (Photo), ANDRE-1300, ANDRE-1301, ANDRE-1302, ANDRE-1303, ANDRE-1304, ANDRE-1305, ANDRE-1306, ANDRE-1307, ANDRE-1308, ANDRE-1309, ANDRE-1310, ART-DECO-VELVET-01, ART-DECO-VELVET-02, ART-DECO-VELVET-03, ART-DECO-VELVET-04, ART-DECO-VELVET-05, ART-DECO-VELVET-06, ART-DECO-VELVET-07, ART-DECO-VELVET-08, ART-DECO-VELVET-09, ART-DECO-VELVET-10...11 (write a comment in order), ATOS-111, ATOS-112, ATOS-113, ATOS-114, ATOS-115, ATOS-116, ATOS-117, ATOS-118, ATOS-119, ATOS-120...126 (write a comment in order), AURORA-2480, AURORA-2481, AURORA-2482, AURORA-2483, AURORA-2484, AURORA-2485, AURORA-2486, AURORA-2487, AURORA-2488, AURORA-2489...2505 (write a comment in order), BALOO-2071, BALOO-2072, BALOO-2073, BALOO-2074, BALOO-2076, BALOO-2077, BALOO-2078, BALOO-2079, BALOO-2081, BALOO-2082...2089 (write a comment in order), BLACK-WHITE-VELVET-01, BLACK-WHITE-VELVET-03, BLACK-WHITE-VELVET-03, BLACK-WHITE-VELVET-03, BLACK-WHITE-VELVET-07, BLACK-WHITE-VELVET-08,