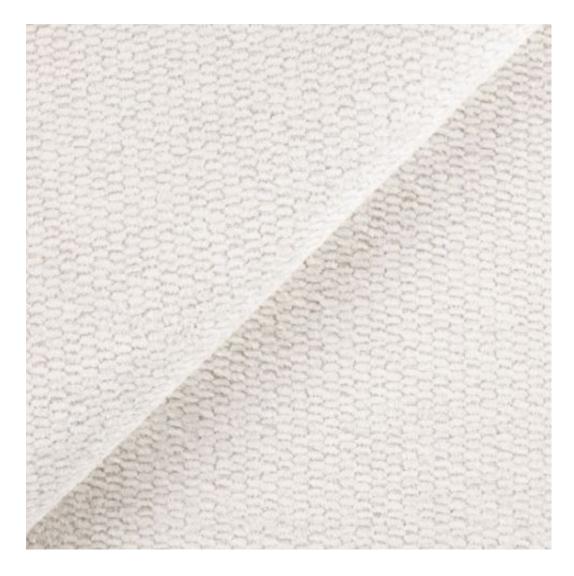

# **Product description**

Quilted Bench with hanger Industrial style LPM-165 FLORENCE-2529 | Width: 70 cm - 200 cm | Height: 40 cm - 50 cm | Depth: 30 cm - 40 cm |

Technical data

Product-Code:

| LPM-165                 |  |  |  |
|-------------------------|--|--|--|
| Catalogue number:       |  |  |  |
| 24184                   |  |  |  |
| Condition:              |  |  |  |
| New                     |  |  |  |
|                         |  |  |  |
| Bench width:            |  |  |  |
| 70 cm - 200 cm          |  |  |  |
| Choose from parameter   |  |  |  |
|                         |  |  |  |
| Bench height:           |  |  |  |
| 40 cm - 50 cm           |  |  |  |
| Choose from parameter   |  |  |  |
| Bench depth:            |  |  |  |
| 30 cm - 40 cm           |  |  |  |
| Choose from parameter   |  |  |  |
| Number of hangers:      |  |  |  |
| 3 - 6                   |  |  |  |
| Choose from parameter   |  |  |  |
| Type of fabric:         |  |  |  |
| Choose from parameter   |  |  |  |
|                         |  |  |  |
| Type of fabric (Photo): |  |  |  |
| FLORENCE-2529           |  |  |  |
|                         |  |  |  |
|                         |  |  |  |
|                         |  |  |  |

Height: 40 cm , 45 cm , 50 cm Depth: 30 cm , 35 cm , 40 cm Hanger height: 190 cm Number of hangers: 3 , 4 , 5 , 6 Hanger panel side: Left , Right

Type of fabric: FLORENCE-2529 (Photo), ANDRE-1300, ANDRE-1301, ANDRE-1302, ANDRE-1303, ANDRE-1304, ANDRE-1305, ANDRE-1306, ANDRE-1307, ANDRE-1308, ANDRE-1309, ANDRE-1310, ART-DECO-VELVET-01, ART-DECO-VELVET-02, ART-DECO-VELVET-03, ART-DECO-VELVET-04, ART-DECO-VELVET-05, ART-DECO-VELVET-06, ART-DECO-VELVET-07, ART-DECO-VELVET-08, ART-DECO-VELVET-09, ART-DECO-VELVET-10...11 (write a comment in order), ATOS-111, ATOS-112, ATOS-113, ATOS-114, ATOS-115, ATOS-116, ATOS-117, ATOS-118, ATOS-119, ATOS-120...126 (write a comment in order), AURORA-2480, AURORA-2481, AURORA-2482, AURORA-2483, AURORA-2484, AURORA-2485, AURORA-2486, AURORA-2487, AURORA-2488, AURORA-2489...2505 (write a comment in order), BALOO-2071, BALOO-2072, BALOO-2073, BALOO-2074, BALOO-2076, BALOO-2077, BALOO-2078, BALOO-2079, BALOO-2081, BALOO-2082...2089 (write a comment in order), BLACK-WHITE-VELVET-01, BLACK-WHITE-VELVET-03, BLACK-WHITE-VELVET-03, BLACK-WHITE-VELVET-03, BLACK-WHITE-VELVET-07, BLACK-WHITE-VELVET-08,