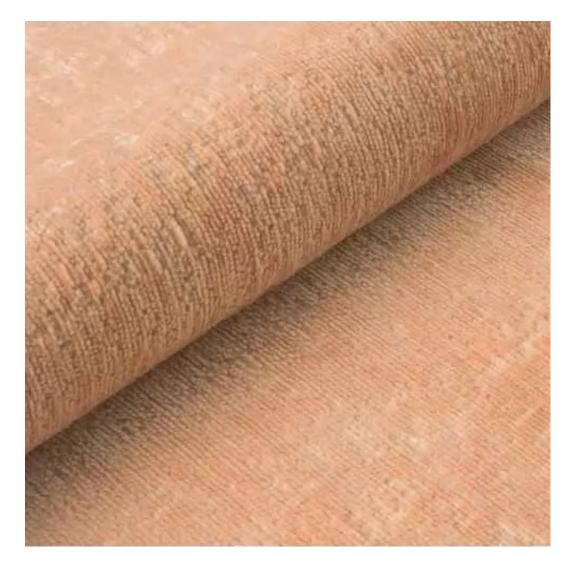

## **Product description**

Oval Upholstered Bench with hanger Industrial style LMW-8 CASABLANCA-2314  $\mid$  Width: 70 cm - 200 cm  $\mid$  Height: 40 cm - 50 cm  $\mid$  Depth: 30 cm - 40 cm  $\mid$ 

Technical data

Product-Code:

| LMW-8                   |  |  |
|-------------------------|--|--|
| Catalogue number:       |  |  |
| 13208                   |  |  |
|                         |  |  |
| Condition:              |  |  |
| New                     |  |  |
| Bench width:            |  |  |
| 70 cm - 200 cm          |  |  |
| Choose from parameter   |  |  |
|                         |  |  |
| Bench height:           |  |  |
| 40 cm - 50 cm           |  |  |
| Choose from parameter   |  |  |
|                         |  |  |
| Bench depth:            |  |  |
| 30 cm - 40 cm           |  |  |
| Choose from parameter   |  |  |
| Number of hangers:      |  |  |
| 3 - 6                   |  |  |
| Choose from parameter   |  |  |
|                         |  |  |
| Type of fabric:         |  |  |
| Choose from parameter   |  |  |
| T (6.1.1.401.1.)        |  |  |
| Type of fabric (Photo): |  |  |
| CASABLANCA-2314         |  |  |
|                         |  |  |
|                         |  |  |

CASABLANCA

CHARM-ME

CHILL-ME

CRUSH

DREAM-VELVET

FLASH

FLORENCE-ECO-LEATHER

FLOWER-VELVET