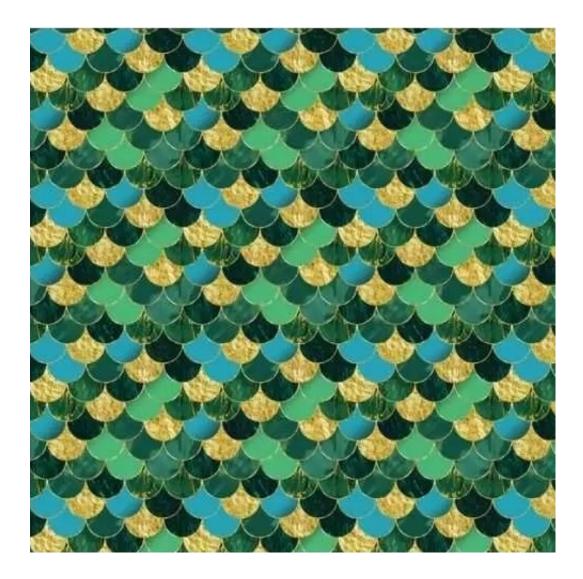

Technical data

Product-Code:

| LMW-8                   |  |  |
|-------------------------|--|--|
| Catalogue number:       |  |  |
| 13208                   |  |  |
|                         |  |  |
| Condition:              |  |  |
| New                     |  |  |
| Bench width:            |  |  |
| 70 cm - 200 cm          |  |  |
| Choose from parameter   |  |  |
|                         |  |  |
| Bench height:           |  |  |
| 40 cm - 50 cm           |  |  |
| Choose from parameter   |  |  |
|                         |  |  |
| Bench depth:            |  |  |
| 30 cm - 40 cm           |  |  |
| Choose from parameter   |  |  |
| Number of hangers:      |  |  |
| 3 - 6                   |  |  |
| Choose from parameter   |  |  |
|                         |  |  |
| Type of fabric:         |  |  |
| Choose from parameter   |  |  |
| T (6.1.1.401.1.)        |  |  |
| Type of fabric (Photo): |  |  |
| CASABLANCA-2314         |  |  |
|                         |  |  |
|                         |  |  |

CASABLANCA

CHARM-ME

CHILL-ME

CRUSH

DREAM-VELVET

FLASH

FLORENCE-ECO-LEATHER

FLOWER-VELVET

Height: 40 cm , 45 cm , 50 cm Depth: 30 cm , 35 cm , 40 cm Hanger height: 190 cm Number of hangers: 3 , 4 , 5 , 6 Hanger panel side: Left , Right

Type of fabric: CASABLANCA-2314 (Photo), ANDRE-1300, ANDRE-1301, ANDRE-1302, ANDRE-1303, ANDRE-1304, ANDRE-1305, ANDRE-1306, ANDRE-1307, ANDRE-1308, ANDRE-1309, ANDRE-1310, ART-DECO-VELVET-01, ART-DECO-VELVET-02, ART-DECO-VELVET-03, ART-DECO-VELVET-04, ART-DECO-VELVET-05, ART-DECO-VELVET-06, ART-DECO-VELVET-07, ART-DECO-VELVET-08, ART-DECO-VELVET-09, ART-DECO-VELVET-10...11 (write a comment in order), ATOS-111, ATOS-112, ATOS-113, ATOS-114, ATOS-115, ATOS-116, ATOS-117, ATOS-118, ATOS-119, ATOS-120...126 (write a comment in order), AURORA-2480, AURORA-2481, AURORA-2482, AURORA-2483, AURORA-2484, AURORA-2485, AURORA-2486, AURORA-2487, AURORA-2488, AURORA-2489...2505 (write a comment in order), BALOO-2071, BALOO-2072, BALOO-2073, BALOO-2074, BALOO-2076, BALOO-2077, BALOO-2078, BALOO-2079, BALOO-2081, BALOO-2082...2089 (write a comment in order), BLACK-WHITE-VELVET-01, BLACK-WHITE-VELVET-03, BLACK-WHITE-VELVET-03, BLACK-WHITE-VELVET-03, BLACK-WHITE-VELVET-07, BLACK-WHITE-VELVET-08,