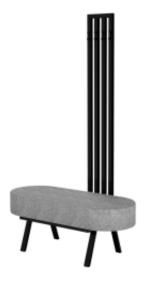

# Oval Upholstered Bench with hanger Industrial style LMW-8 CASABLANCA-2314

| Number        | 13208            |
|---------------|------------------|
| Producer code | LMW-8            |
| Manufacturer  | Emra Wood Design |

## **Product description**

Oval Upholstered Bench with hanger Industrial style LMW-8 CASABLANCA-2314  $\mid$  Width: 70 cm - 200 cm  $\mid$  Height: 40 cm - 50 cm  $\mid$  Depth: 30 cm - 40 cm  $\mid$ 

#### Oval Upholstered Bench with hanger Industrial style LMW-8 CASABLANCA-2314

- A functional and practical bench for hallway, living room, bedroom, dressing room, bathroom, reception and office
- Some bench models have a practical shelf for shoes
- The frame and upholstery are made of the highest quality materials
- Production of the bench according to customer requirements

#### **Product features**

- Very high-quality and precise workmanship directly from the manufacturer
- The bench features an interchangeable seat to adapt the product to the future appearance of the room
- The bench does not require self-assembly and is delivered to the customer in its entirety
- Take a look at our fabric palette for more options
- We are at your disposal if you have any questions about the product
- By purchasing a product, you are buying a non-prefabricated item made according to specifications (selection of color, upholstery, materials, etc.)