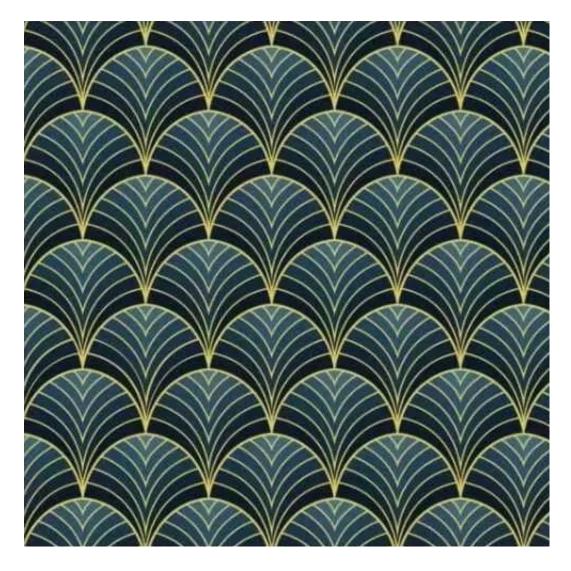

## **Product description**

Oval Upholstered Bench with hanger Industrial style LMW-8 CASABLANCA-2314  $\mid$  Width: 70 cm - 200 cm  $\mid$  Height: 40 cm - 50 cm  $\mid$  Depth: 30 cm - 40 cm  $\mid$ 

Technical data

Product-Code:

| LMW-8                   |  |  |
|-------------------------|--|--|
| Catalogue number:       |  |  |
| 13208                   |  |  |
|                         |  |  |
| Condition:              |  |  |
| New                     |  |  |
| Bench width:            |  |  |
| 70 cm - 200 cm          |  |  |
| Choose from parameter   |  |  |
|                         |  |  |
| Bench height:           |  |  |
| 40 cm - 50 cm           |  |  |
| Choose from parameter   |  |  |
|                         |  |  |
| Bench depth:            |  |  |
| 30 cm - 40 cm           |  |  |
| Choose from parameter   |  |  |
| Number of hangers:      |  |  |
| 3 - 6                   |  |  |
| Choose from parameter   |  |  |
|                         |  |  |
| Type of fabric:         |  |  |
| Choose from parameter   |  |  |
| T (6.1.1.401.1.)        |  |  |
| Type of fabric (Photo): |  |  |
| CASABLANCA-2314         |  |  |
|                         |  |  |
|                         |  |  |

CASABLANCA

CHARM-ME

CHILL-ME

CRUSH

DREAM-VELVET

FLASH

FLORENCE-ECO-LEATHER

FLOWER-VELVET