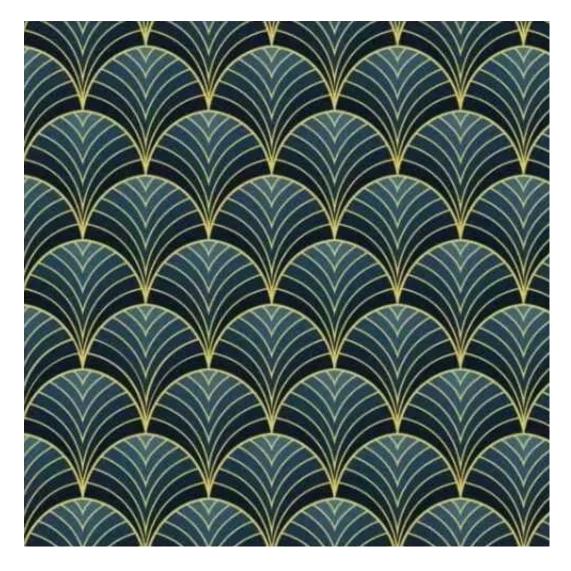

Technical data

Product-Code:

| LMW-6                   |  |  |
|-------------------------|--|--|
| Catalogue number:       |  |  |
| 13206                   |  |  |
|                         |  |  |
| Condition:              |  |  |
| New                     |  |  |
| December of the         |  |  |
| Bench width:            |  |  |
| 70 cm - 200 cm          |  |  |
| Choose from parameter   |  |  |
| Bench height:           |  |  |
| 40 cm - 50 cm           |  |  |
| Choose from parameter   |  |  |
|                         |  |  |
| Bench depth:            |  |  |
| 30 cm - 40 cm           |  |  |
| Choose from parameter   |  |  |
|                         |  |  |
| Number of hangers:      |  |  |
| 3 - 6                   |  |  |
| Choose from parameter   |  |  |
| Type of fabric:         |  |  |
| Choose from parameter   |  |  |
| Choose from parameter   |  |  |
| Type of fabric (Photo): |  |  |
| CASABLANCA-2314         |  |  |
|                         |  |  |
|                         |  |  |
|                         |  |  |

CASABLANCA

CHARM-ME

CHILL-ME

CRUSH

DREAM-VELVET

FLASH

FLORENCE-ECO-LEATHER

FLOWER-VELVET