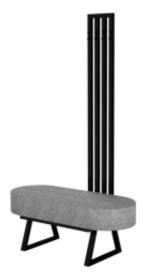

# Oval Upholstered Bench with hanger Industrial style LMW-6 CASABLANCA-2314

| Number        | 13206            |
|---------------|------------------|
| Producer code | LMW-6            |
| Manufacturer  | Emra Wood Design |

## **Product description**

Oval Upholstered Bench with hanger Industrial style LMW-6 CASABLANCA-2314  $\mid$  Width: 70 cm - 200 cm  $\mid$  Height: 40 cm - 50 cm  $\mid$  Depth: 30 cm - 40 cm  $\mid$ 

#### Oval Upholstered Bench with hanger Industrial style LMW-6 CASABLANCA-2314

- · A functional and practical bench for hallway, living room, bedroom, dressing room, bathroom, reception and office
- Some bench models have a practical shelf for shoes
- The frame and upholstery are made of the highest quality materials
- Production of the bench according to customer requirements

#### **Product features**

- Very high-quality and precise workmanship directly from the manufacturer
- The bench features an interchangeable seat to adapt the product to the future appearance of the room
- The bench does not require self-assembly and is delivered to the customer in its entirety
- Take a look at our fabric palette for more options
- We are at your disposal if you have any questions about the product
- By purchasing a product, you are buying a non-prefabricated item made according to specifications (selection of color, upholstery, materials, etc.)