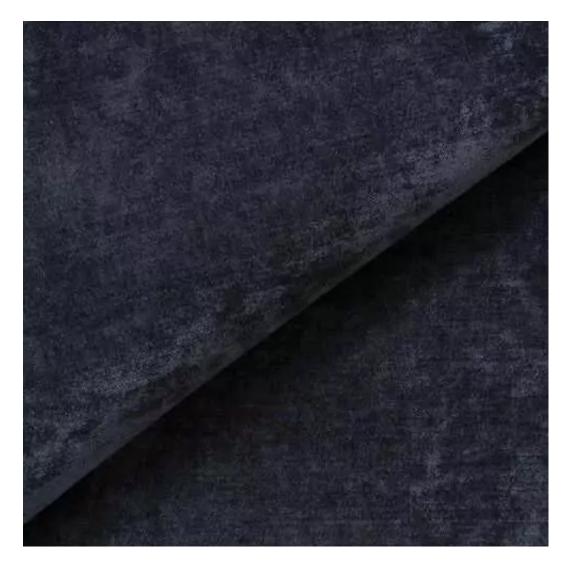

## **Product description**

Oval Upholstered Bench with hanger Industrial style LMW-6 CASABLANCA-2314  $\mid$  Width: 70 cm - 200 cm  $\mid$  Height: 40 cm - 50 cm  $\mid$  Depth: 30 cm - 40 cm  $\mid$ 

Technical data

Product-Code:

| LMW-6                   |  |  |
|-------------------------|--|--|
| Catalogue number:       |  |  |
| 13206                   |  |  |
|                         |  |  |
| Condition:              |  |  |
| New                     |  |  |
| December of the         |  |  |
| Bench width:            |  |  |
| 70 cm - 200 cm          |  |  |
| Choose from parameter   |  |  |
| Bench height:           |  |  |
| 40 cm - 50 cm           |  |  |
| Choose from parameter   |  |  |
|                         |  |  |
| Bench depth:            |  |  |
| 30 cm - 40 cm           |  |  |
| Choose from parameter   |  |  |
|                         |  |  |
| Number of hangers:      |  |  |
| 3 - 6                   |  |  |
| Choose from parameter   |  |  |
| Type of fabric:         |  |  |
| Choose from parameter   |  |  |
| Choose from parameter   |  |  |
| Type of fabric (Photo): |  |  |
| CASABLANCA-2314         |  |  |
|                         |  |  |
|                         |  |  |
|                         |  |  |

#### Oval Upholstered Bench with hanger Industrial style LMW-6 CASABLANCA-2314

- · A functional and practical bench for hallway, living room, bedroom, dressing room, bathroom, reception and office
- Some bench models have a practical shelf for shoes
- The frame and upholstery are made of the highest quality materials
- Production of the bench according to customer requirements