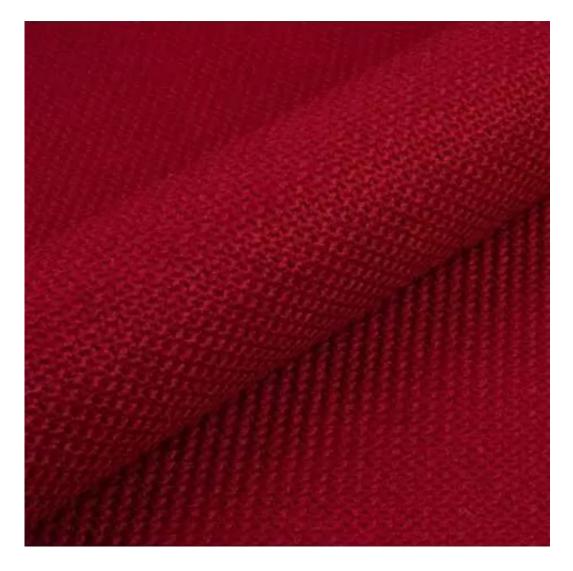

CASABLANCA

CHARM-ME

CHILL-ME

CRUSH

DREAM-VELVET

FLASH

FLORENCE-ECO-LEATHER

FLOWER-VELVET

Height: 40 cm , 45 cm , 50 cm Depth: 30 cm , 35 cm , 40 cm Hanger height: 190 cm Number of hangers: 3 , 4 , 5 , 6 Hanger panel side: Left , Right

Type of fabric: CASABLANCA-2314 (Photo), ANDRE-1300, ANDRE-1301, ANDRE-1302, ANDRE-1303, ANDRE-1304, ANDRE-1305, ANDRE-1306, ANDRE-1307, ANDRE-1308, ANDRE-1309, ANDRE-1310, ART-DECO-VELVET-01, ART-DECO-VELVET-02, ART-DECO-VELVET-03, ART-DECO-VELVET-04, ART-DECO-VELVET-05, ART-DECO-VELVET-06, ART-DECO-VELVET-07, ART-DECO-VELVET-08, ART-DECO-VELVET-09, ART-DECO-VELVET-10...11 (write a comment in order), ATOS-111, ATOS-112, ATOS-113, ATOS-114, ATOS-115, ATOS-116, ATOS-117, ATOS-118, ATOS-119, ATOS-120...126 (write a comment in order), AURORA-2480, AURORA-2481, AURORA-2482, AURORA-2483, AURORA-2484, AURORA-2485, AURORA-2486, AURORA-2487, AURORA-2488, AURORA-2489...2505 (write a comment in order), BALOO-2071, BALOO-2072, BALOO-2073, BALOO-2074, BALOO-2076, BALOO-2077, BALOO-2078, BALOO-2079, BALOO-2081, BALOO-2082...2089 (write a comment in order), BLACK-WHITE-VELVET-01, BLACK-WHITE-VELVET-03, BLACK-WHITE-VELVET-03, BLACK-WHITE-VELVET-03, BLACK-WHITE-VELVET-07, BLACK-WHITE-VELVET-08,