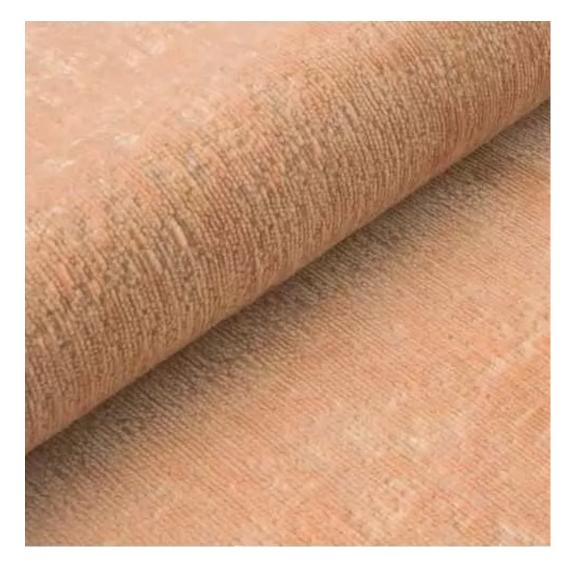

## **Product description**

Oval Upholstered Bench with hanger Industrial style LMW-4 CASABLANCA-2314  $\mid$  Width: 70 cm - 200 cm  $\mid$  Height: 40 cm - 50 cm  $\mid$  Depth: 30 cm - 40 cm  $\mid$ 

Technical data

Product-Code:

| LMW-4                   |  |  |  |
|-------------------------|--|--|--|
| Catalogue number:       |  |  |  |
| 13204                   |  |  |  |
|                         |  |  |  |
| Condition:              |  |  |  |
| New                     |  |  |  |
| Bench width:            |  |  |  |
| 70 cm - 200 cm          |  |  |  |
| Choose from parameter   |  |  |  |
|                         |  |  |  |
| Bench height:           |  |  |  |
| 40 cm - 50 cm           |  |  |  |
| Choose from parameter   |  |  |  |
|                         |  |  |  |
| Bench depth:            |  |  |  |
| 30 cm - 40 cm           |  |  |  |
| Choose from parameter   |  |  |  |
|                         |  |  |  |
| Number of hangers:      |  |  |  |
| 3 - 6                   |  |  |  |
| Choose from parameter   |  |  |  |
| Type of fabric:         |  |  |  |
| Choose from parameter   |  |  |  |
|                         |  |  |  |
| Type of fabric (Photo): |  |  |  |
| CASABLANCA-2314         |  |  |  |
|                         |  |  |  |
|                         |  |  |  |
|                         |  |  |  |

CASABLANCA

CHARM-ME

CHILL-ME

CRUSH

DREAM-VELVET

FLASH

FLORENCE-ECO-LEATHER

FLOWER-VELVET