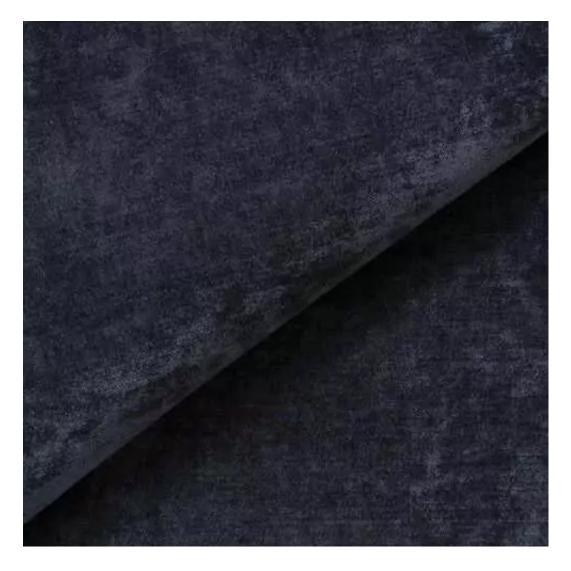

## **Product description**

Oval Upholstered Bench with hanger Industrial style LMW-4 CASABLANCA-2314  $\mid$  Width: 70 cm - 200 cm  $\mid$  Height: 40 cm - 50 cm  $\mid$  Depth: 30 cm - 40 cm  $\mid$ 

Technical data

Product-Code:

| LMW-4                   |  |  |  |
|-------------------------|--|--|--|
| Catalogue number:       |  |  |  |
| 13204                   |  |  |  |
|                         |  |  |  |
| Condition:              |  |  |  |
| New                     |  |  |  |
| Bench width:            |  |  |  |
| 70 cm - 200 cm          |  |  |  |
| Choose from parameter   |  |  |  |
|                         |  |  |  |
| Bench height:           |  |  |  |
| 40 cm - 50 cm           |  |  |  |
| Choose from parameter   |  |  |  |
|                         |  |  |  |
| Bench depth:            |  |  |  |
| 30 cm - 40 cm           |  |  |  |
| Choose from parameter   |  |  |  |
|                         |  |  |  |
| Number of hangers:      |  |  |  |
| 3 - 6                   |  |  |  |
| Choose from parameter   |  |  |  |
| Type of fabric:         |  |  |  |
| Choose from parameter   |  |  |  |
|                         |  |  |  |
| Type of fabric (Photo): |  |  |  |
| CASABLANCA-2314         |  |  |  |
|                         |  |  |  |
|                         |  |  |  |
|                         |  |  |  |

CASABLANCA

CHARM-ME

CHILL-ME

CRUSH

DREAM-VELVET

FLASH

FLORENCE-ECO-LEATHER

FLOWER-VELVET