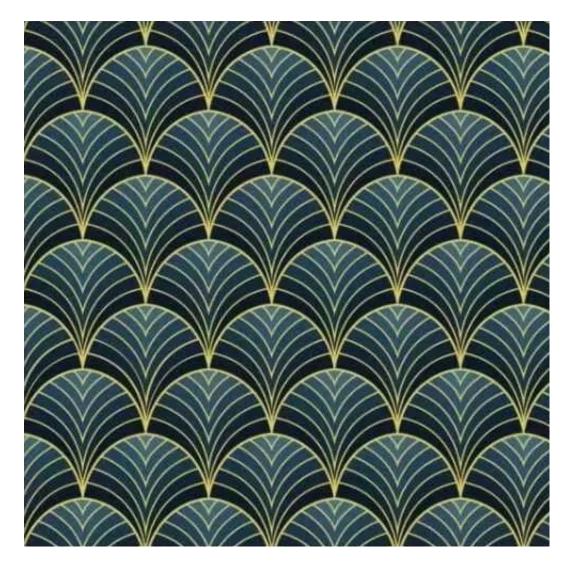

Technical data

Product-Code:

| LMW-4                   |  |  |  |
|-------------------------|--|--|--|
| Catalogue number:       |  |  |  |
| 13204                   |  |  |  |
|                         |  |  |  |
| Condition:              |  |  |  |
| New                     |  |  |  |
| Bench width:            |  |  |  |
| 70 cm - 200 cm          |  |  |  |
| Choose from parameter   |  |  |  |
|                         |  |  |  |
| Bench height:           |  |  |  |
| 40 cm - 50 cm           |  |  |  |
| Choose from parameter   |  |  |  |
|                         |  |  |  |
| Bench depth:            |  |  |  |
| 30 cm - 40 cm           |  |  |  |
| Choose from parameter   |  |  |  |
|                         |  |  |  |
| Number of hangers:      |  |  |  |
| 3 - 6                   |  |  |  |
| Choose from parameter   |  |  |  |
| Type of fabric:         |  |  |  |
| Choose from parameter   |  |  |  |
|                         |  |  |  |
| Type of fabric (Photo): |  |  |  |
| CASABLANCA-2314         |  |  |  |
|                         |  |  |  |
|                         |  |  |  |
|                         |  |  |  |

CASABLANCA

CHARM-ME

CHILL-ME

CRUSH

DREAM-VELVET

FLASH

FLORENCE-ECO-LEATHER

FLOWER-VELVET

Height: 40 cm , 45 cm , 50 cm Depth: 30 cm , 35 cm , 40 cm Hanger height: 190 cm Number of hangers: 3 , 4 , 5 , 6 Hanger panel side: Left , Right

Type of fabric: CASABLANCA-2314 (Photo), ANDRE-1300, ANDRE-1301, ANDRE-1302, ANDRE-1303, ANDRE-1304, ANDRE-1305, ANDRE-1306, ANDRE-1307, ANDRE-1308, ANDRE-1309, ANDRE-1310, ART-DECO-VELVET-01, ART-DECO-VELVET-02, ART-DECO-VELVET-03, ART-DECO-VELVET-04, ART-DECO-VELVET-05, ART-DECO-VELVET-06, ART-DECO-VELVET-07, ART-DECO-VELVET-08, ART-DECO-VELVET-09, ART-DECO-VELVET-10...11 (write a comment in order), ATOS-111, ATOS-112, ATOS-113, ATOS-114, ATOS-115, ATOS-116, ATOS-117, ATOS-118, ATOS-119, ATOS-120...126 (write a comment in order), AURORA-2480, AURORA-2481, AURORA-2482, AURORA-2483, AURORA-2484, AURORA-2485, AURORA-2486, AURORA-2487, AURORA-2488, AURORA-2489...2505 (write a comment in order), BALOO-2071, BALOO-2072, BALOO-2073, BALOO-2074, BALOO-2076, BALOO-2077, BALOO-2078, BALOO-2079, BALOO-2081, BALOO-2082...2089 (write a comment in order), BLACK-WHITE-VELVET-01, BLACK-WHITE-VELVET-03, BLACK-WHITE-VELVET-03, BLACK-WHITE-VELVET-03, BLACK-WHITE-VELVET-07, BLACK-WHITE-VELVET-08,