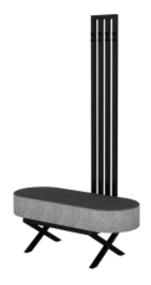

# Oval Upholstered Bench with hanger Industrial style LMW-4 CASABLANCA-2314

| Number        | 13204            |
|---------------|------------------|
| Producer code | LMW-4            |
| Manufacturer  | Emra Wood Design |

## **Product description**

Oval Upholstered Bench with hanger Industrial style LMW-4 CASABLANCA-2314  $\mid$  Width: 70 cm - 200 cm  $\mid$  Height: 40 cm - 50 cm  $\mid$  Depth: 30 cm - 40 cm  $\mid$ 

#### Oval Upholstered Bench with hanger Industrial style LMW-4 CASABLANCA-2314

- A functional and practical bench for hallway, living room, bedroom, dressing room, bathroom, reception and office
- Some bench models have a practical shelf for shoes
- The frame and upholstery are made of the highest quality materials
- Production of the bench according to customer requirements

#### **Product features**

- Very high-quality and precise workmanship directly from the manufacturer
- The bench features an interchangeable seat to adapt the product to the future appearance of the room
- The bench does not require self-assembly and is delivered to the customer in its entirety
- Take a look at our fabric palette for more options
- We are at your disposal if you have any questions about the product
- By purchasing a product, you are buying a non-prefabricated item made according to specifications (selection of color, upholstery, materials, etc.)