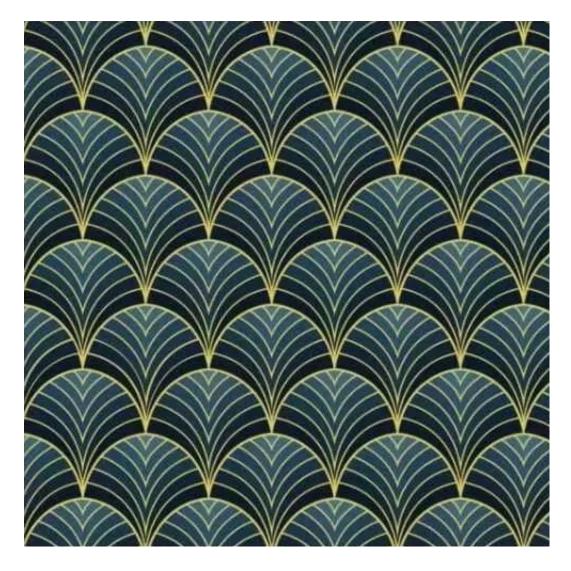

## **Product description**

Oval Upholstered Bench with hanger Industrial style LMW-2 CASABLANCA-2314  $\mid$  Width: 70 cm - 200 cm  $\mid$  Height: 40 cm - 50 cm  $\mid$  Depth: 30 cm - 40 cm  $\mid$ 

CASABLANCA

CHARM-ME

CHILL-ME

CRUSH

DREAM-VELVET

FLASH

FLORENCE-ECO-LEATHER

FLOWER-VELVET

Height: 40 cm , 45 cm , 50 cm Depth: 30 cm , 35 cm , 40 cm Hanger height: 190 cm Number of hangers: 3 , 4 , 5 , 6 Hanger panel side: Left , Right

Type of fabric: CASABLANCA-2314 (Photo), ANDRE-1300, ANDRE-1301, ANDRE-1302, ANDRE-1303, ANDRE-1304, ANDRE-1305, ANDRE-1306, ANDRE-1307, ANDRE-1308, ANDRE-1309, ANDRE-1310, ART-DECO-VELVET-01, ART-DECO-VELVET-02, ART-DECO-VELVET-03, ART-DECO-VELVET-04, ART-DECO-VELVET-05, ART-DECO-VELVET-06, ART-DECO-VELVET-07, ART-DECO-VELVET-08, ART-DECO-VELVET-09, ART-DECO-VELVET-10...11 (write a comment in order), ATOS-111, ATOS-112, ATOS-113, ATOS-114, ATOS-115, ATOS-116, ATOS-117, ATOS-118, ATOS-119, ATOS-120...126 (write a comment in order), AURORA-2480, AURORA-2481, AURORA-2482, AURORA-2483, AURORA-2484, AURORA-2485, AURORA-2486, AURORA-2487, AURORA-2488, AURORA-2489...2505 (write a comment in order), BALOO-2071, BALOO-2072, BALOO-2073, BALOO-2074, BALOO-2076, BALOO-2077, BALOO-2078, BALOO-2079, BALOO-2081, BALOO-2082...2089 (write a comment in order), BLACK-WHITE-VELVET-01, BLACK-WHITE-VELVET-03, BLACK-WHITE-VELVET-03, BLACK-WHITE-VELVET-03, BLACK-WHITE-VELVET-07, BLACK-WHITE-VELVET-08,