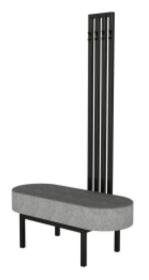

# Oval Upholstered Bench with hanger Industrial style LMW-2 CASABLANCA-2314

| Number        | 13202            |
|---------------|------------------|
| Producer code | LMW-2            |
| Manufacturer  | Emra Wood Design |

## **Product description**

Oval Upholstered Bench with hanger Industrial style LMW-2 CASABLANCA-2314  $\mid$  Width: 70 cm - 200 cm  $\mid$  Height: 40 cm - 50 cm  $\mid$  Depth: 30 cm - 40 cm  $\mid$ 

#### Oval Upholstered Bench with hanger Industrial style LMW-2 CASABLANCA-2314

- A functional and practical bench for hallway, living room, bedroom, dressing room, bathroom, reception and office
- Some bench models have a practical shelf for shoes
- The frame and upholstery are made of the highest quality materials
- Production of the bench according to customer requirements

#### **Product features**

- Very high-quality and precise workmanship directly from the manufacturer
- The bench features an interchangeable seat to adapt the product to the future appearance of the room
- The bench does not require self-assembly and is delivered to the customer in its entirety
- Take a look at our fabric palette for more options
- We are at your disposal if you have any questions about the product
- By purchasing a product, you are buying a non-prefabricated item made according to specifications (selection of color, upholstery, materials, etc.)