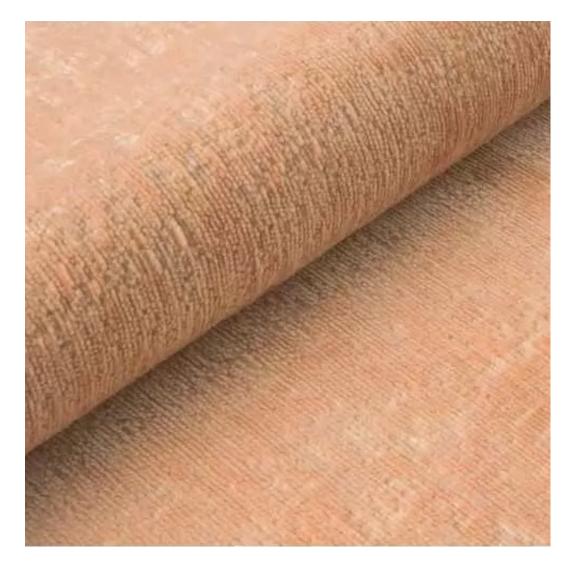

## **Product description**

Oval Upholstered Bench with hanger Industrial style LMW-2 CASABLANCA-2314  $\mid$  Width: 70 cm - 200 cm  $\mid$  Height: 40 cm - 50 cm  $\mid$  Depth: 30 cm - 40 cm  $\mid$ 

Technical data

Product-Code:

| LMW-2                   |  |
|-------------------------|--|
| Catalogue number:       |  |
| 13202                   |  |
|                         |  |
| Condition:              |  |
| New                     |  |
| Bench width:            |  |
| 70 cm - 200 cm          |  |
| Choose from parameter   |  |
|                         |  |
| Bench height:           |  |
| 40 cm - 50 cm           |  |
| Choose from parameter   |  |
|                         |  |
| Bench depth:            |  |
| 30 cm - 40 cm           |  |
| Choose from parameter   |  |
| Number of hangers:      |  |
| 3 - 6                   |  |
| Choose from parameter   |  |
|                         |  |
| Type of fabric:         |  |
| Choose from parameter   |  |
| Type of fabric (Photo): |  |
| CASABLANCA-2314         |  |
|                         |  |
|                         |  |
|                         |  |

CASABLANCA

CHARM-ME

CHILL-ME

CRUSH

DREAM-VELVET

FLASH

FLORENCE-ECO-LEATHER

FLOWER-VELVET