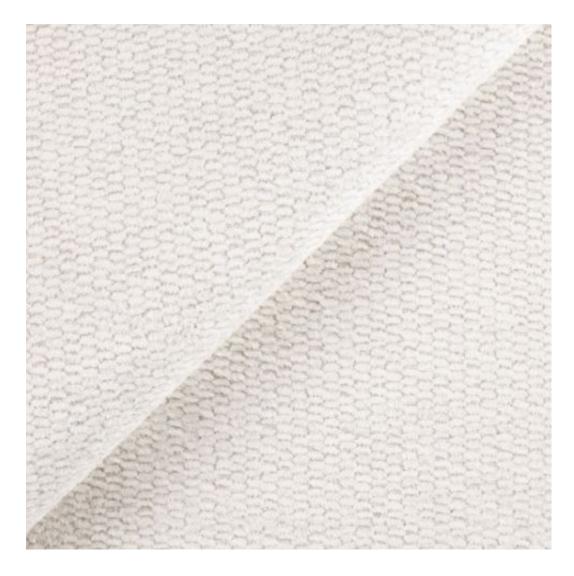

## **Product description**

Oval Upholstered Bench with hanger Industrial style LMW-2 CASABLANCA-2314  $\mid$  Width: 70 cm - 200 cm  $\mid$  Height: 40 cm - 50 cm  $\mid$  Depth: 30 cm - 40 cm  $\mid$ 

Technical data

Product-Code:

| LMW-2                   |  |
|-------------------------|--|
| Catalogue number:       |  |
| 13202                   |  |
|                         |  |
| Condition:              |  |
| New                     |  |
| Bench width:            |  |
| 70 cm - 200 cm          |  |
| Choose from parameter   |  |
|                         |  |
| Bench height:           |  |
| 40 cm - 50 cm           |  |
| Choose from parameter   |  |
|                         |  |
| Bench depth:            |  |
| 30 cm - 40 cm           |  |
| Choose from parameter   |  |
| Number of hangers:      |  |
| 3 - 6                   |  |
| Choose from parameter   |  |
|                         |  |
| Type of fabric:         |  |
| Choose from parameter   |  |
| Type of fabric (Photo): |  |
| CASABLANCA-2314         |  |
|                         |  |
|                         |  |
|                         |  |

#### Oval Upholstered Bench with hanger Industrial style LMW-2 CASABLANCA-2314

- A functional and practical bench for hallway, living room, bedroom, dressing room, bathroom, reception and office
- Some bench models have a practical shelf for shoes
- The frame and upholstery are made of the highest quality materials
- Production of the bench according to customer requirements