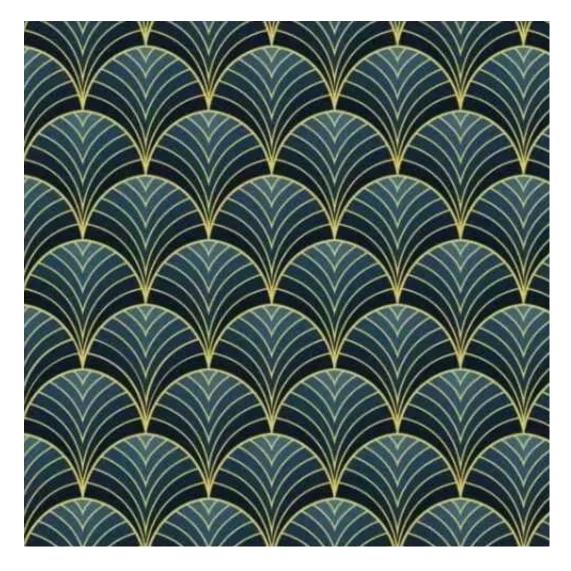

## **Product description**

Oval Upholstered Bench with hanger Industrial style LMW-12 CASABLANCA-2314  $\mid$  Width: 70 cm - 200 cm  $\mid$  Height: 40 cm - 50 cm  $\mid$  Depth: 30 cm - 40 cm  $\mid$ 

Technical data

Product-Code:

| LMW-12                  |  |  |  |
|-------------------------|--|--|--|
| Catalogue number:       |  |  |  |
| 13212                   |  |  |  |
|                         |  |  |  |
| Condition:              |  |  |  |
| New                     |  |  |  |
| Bench width:            |  |  |  |
| 70 cm - 200 cm          |  |  |  |
| Choose from parameter   |  |  |  |
|                         |  |  |  |
| Bench height:           |  |  |  |
| 40 cm - 50 cm           |  |  |  |
| Choose from parameter   |  |  |  |
|                         |  |  |  |
| Bench depth:            |  |  |  |
| 30 cm - 40 cm           |  |  |  |
| Choose from parameter   |  |  |  |
|                         |  |  |  |
| Number of hangers:      |  |  |  |
| 3 - 6                   |  |  |  |
| Choose from parameter   |  |  |  |
|                         |  |  |  |
| Type of fabric:         |  |  |  |
| Choose from parameter   |  |  |  |
| Type of fabric (Photo): |  |  |  |
| CASABLANCA-2314         |  |  |  |
| CASADLANCA-2314         |  |  |  |
|                         |  |  |  |
|                         |  |  |  |
|                         |  |  |  |

Height: 40 cm , 45 cm , 50 cm Depth: 30 cm , 35 cm , 40 cm Hanger height: 190 cm Number of hangers: 3 , 4 , 5 , 6 Hanger panel side: Left , Right

Type of fabric: CASABLANCA-2314 (Photo), ANDRE-1300, ANDRE-1301, ANDRE-1302, ANDRE-1303, ANDRE-1304, ANDRE-1305, ANDRE-1306, ANDRE-1307, ANDRE-1308, ANDRE-1309, ANDRE-1310, ART-DECO-VELVET-01, ART-DECO-VELVET-02, ART-DECO-VELVET-03, ART-DECO-VELVET-04, ART-DECO-VELVET-05, ART-DECO-VELVET-06, ART-DECO-VELVET-07, ART-DECO-VELVET-08, ART-DECO-VELVET-09, ART-DECO-VELVET-10...11 (write a comment in order), ATOS-111, ATOS-112, ATOS-113, ATOS-114, ATOS-115, ATOS-116, ATOS-117, ATOS-118, ATOS-119, ATOS-120...126 (write a comment in order), AURORA-2480, AURORA-2481, AURORA-2482, AURORA-2483, AURORA-2484, AURORA-2485, AURORA-2486, AURORA-2487, AURORA-2488, AURORA-2489...2505 (write a comment in order), BALOO-2071, BALOO-2072, BALOO-2073, BALOO-2074, BALOO-2076, BALOO-2077, BALOO-2078, BALOO-2079, BALOO-2081, BALOO-2082...2089 (write a comment in order), BLACK-WHITE-VELVET-01, BLACK-WHITE-VELVET-03, BLACK-WHITE-VELVET-03, BLACK-WHITE-VELVET-03, BLACK-WHITE-VELVET-07, BLACK-WHITE-VELVET-08,