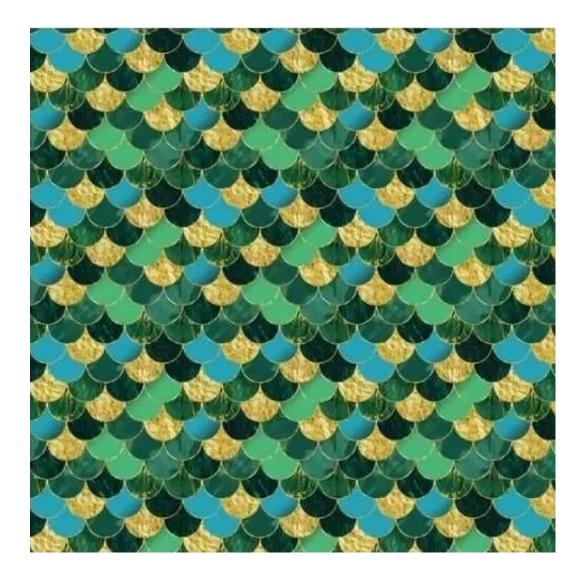

Technical data

Product-Code:

| LMW-12                  |  |  |  |
|-------------------------|--|--|--|
| Catalogue number:       |  |  |  |
| 13212                   |  |  |  |
|                         |  |  |  |
| Condition:              |  |  |  |
| New                     |  |  |  |
| Bench width:            |  |  |  |
| 70 cm - 200 cm          |  |  |  |
| Choose from parameter   |  |  |  |
|                         |  |  |  |
| Bench height:           |  |  |  |
| 40 cm - 50 cm           |  |  |  |
| Choose from parameter   |  |  |  |
|                         |  |  |  |
| Bench depth:            |  |  |  |
| 30 cm - 40 cm           |  |  |  |
| Choose from parameter   |  |  |  |
|                         |  |  |  |
| Number of hangers:      |  |  |  |
| 3 - 6                   |  |  |  |
| Choose from parameter   |  |  |  |
|                         |  |  |  |
| Type of fabric:         |  |  |  |
| Choose from parameter   |  |  |  |
| Type of fabric (Photo): |  |  |  |
| CASABLANCA-2314         |  |  |  |
| CASADLANCA-2314         |  |  |  |
|                         |  |  |  |
|                         |  |  |  |
|                         |  |  |  |

CASABLANCA

CHARM-ME

CHILL-ME

CRUSH

DREAM-VELVET

FLASH

FLORENCE-ECO-LEATHER

FLOWER-VELVET

Height: 40 cm , 45 cm , 50 cm Depth: 30 cm , 35 cm , 40 cm Hanger height: 190 cm Number of hangers: 3 , 4 , 5 , 6 Hanger panel side: Left , Right

Type of fabric: CASABLANCA-2314 (Photo), ANDRE-1300, ANDRE-1301, ANDRE-1302, ANDRE-1303, ANDRE-1304, ANDRE-1305, ANDRE-1306, ANDRE-1307, ANDRE-1308, ANDRE-1309, ANDRE-1310, ART-DECO-VELVET-01, ART-DECO-VELVET-02, ART-DECO-VELVET-03, ART-DECO-VELVET-04, ART-DECO-VELVET-05, ART-DECO-VELVET-06, ART-DECO-VELVET-07, ART-DECO-VELVET-08, ART-DECO-VELVET-09, ART-DECO-VELVET-10...11 (write a comment in order), ATOS-111, ATOS-112, ATOS-113, ATOS-114, ATOS-115, ATOS-116, ATOS-117, ATOS-118, ATOS-119, ATOS-120...126 (write a comment in order), AURORA-2480, AURORA-2481, AURORA-2482, AURORA-2483, AURORA-2484, AURORA-2485, AURORA-2486, AURORA-2487, AURORA-2488, AURORA-2489...2505 (write a comment in order), BALOO-2071, BALOO-2072, BALOO-2073, BALOO-2074, BALOO-2076, BALOO-2077, BALOO-2078, BALOO-2079, BALOO-2081, BALOO-2082...2089 (write a comment in order), BLACK-WHITE-VELVET-01, BLACK-WHITE-VELVET-03, BLACK-WHITE-VELVET-03, BLACK-WHITE-VELVET-03, BLACK-WHITE-VELVET-07, BLACK-WHITE-VELVET-08,