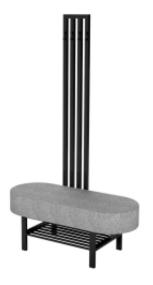

# Oval Upholstered Bench with hanger Industrial style LMW-12 CASABLANCA-2314

| Number        | 13212            |
|---------------|------------------|
| Producer code | LMW-12           |
| Manufacturer  | Emra Wood Design |

## **Product description**

Oval Upholstered Bench with hanger Industrial style LMW-12 CASABLANCA-2314  $\mid$  Width: 70 cm - 200 cm  $\mid$  Height: 40 cm - 50 cm  $\mid$  Depth: 30 cm - 40 cm  $\mid$ 

#### Oval Upholstered Bench with hanger Industrial style LMW-12 CASABLANCA-2314

- · A functional and practical bench for hallway, living room, bedroom, dressing room, bathroom, reception and office
- Some bench models have a practical shelf for shoes
- The frame and upholstery are made of the highest quality materials
- Production of the bench according to customer requirements

#### **Product features**

- Very high-quality and precise workmanship directly from the manufacturer
- The bench features an interchangeable seat to adapt the product to the future appearance of the room
- The bench does not require self-assembly and is delivered to the customer in its entirety
- Take a look at our fabric palette for more options
- We are at your disposal if you have any questions about the product
- By purchasing a product, you are buying a non-prefabricated item made according to specifications (selection of color, upholstery, materials, etc.)