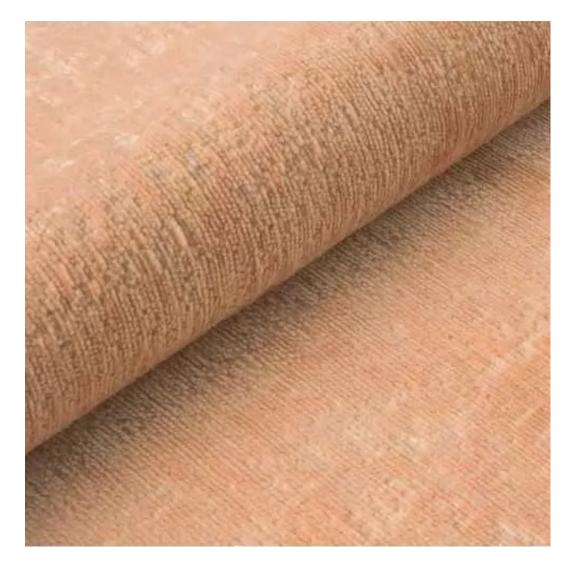

## **Product description**

Oval Upholstered Bench with hanger Industrial style LMW-12 CASABLANCA-2314  $\mid$  Width: 70 cm - 200 cm  $\mid$  Height: 40 cm - 50 cm  $\mid$  Depth: 30 cm - 40 cm  $\mid$ 

Technical data

Product-Code:

| LMW-12                  |  |  |  |
|-------------------------|--|--|--|
| Catalogue number:       |  |  |  |
| 13212                   |  |  |  |
|                         |  |  |  |
| Condition:              |  |  |  |
| New                     |  |  |  |
| Bench width:            |  |  |  |
| 70 cm - 200 cm          |  |  |  |
| Choose from parameter   |  |  |  |
|                         |  |  |  |
| Bench height:           |  |  |  |
| 40 cm - 50 cm           |  |  |  |
| Choose from parameter   |  |  |  |
|                         |  |  |  |
| Bench depth:            |  |  |  |
| 30 cm - 40 cm           |  |  |  |
| Choose from parameter   |  |  |  |
|                         |  |  |  |
| Number of hangers:      |  |  |  |
| 3 - 6                   |  |  |  |
| Choose from parameter   |  |  |  |
|                         |  |  |  |
| Type of fabric:         |  |  |  |
| Choose from parameter   |  |  |  |
| Type of fabric (Photo): |  |  |  |
| CASABLANCA-2314         |  |  |  |
| CASADLANCA-2314         |  |  |  |
|                         |  |  |  |
|                         |  |  |  |
|                         |  |  |  |

CASABLANCA

CHARM-ME

CHILL-ME

CRUSH

DREAM-VELVET

FLASH

FLORENCE-ECO-LEATHER

FLOWER-VELVET