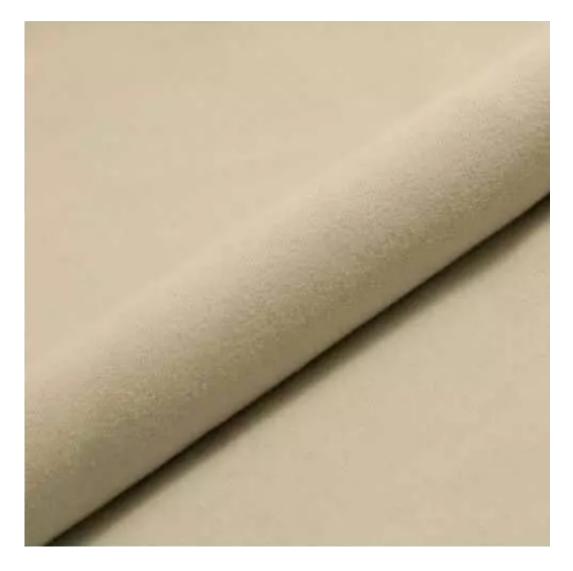

## **Product description**

Oval Upholstered Bench with hanger Industrial style LMW-10 PIANO-20  $\mid$  Width: 70 cm - 200 cm  $\mid$  Height: 40 cm - 50 cm  $\mid$  Depth: 30 cm - 40 cm  $\mid$ 

Technical data

Product-Code:

| LMW-10                   |  |
|--------------------------|--|
| Catalogue number:        |  |
| 13210                    |  |
| Condition:               |  |
| New .                    |  |
| New                      |  |
| Bench width:             |  |
| 70 cm - 200 cm           |  |
| Choose from parameter    |  |
|                          |  |
| Bench height:            |  |
| 40 cm - 50 cm            |  |
| Choose from parameter    |  |
|                          |  |
| Bench depth:             |  |
| 30 cm - 40 cm            |  |
| Choose from parameter    |  |
| Number of houseway       |  |
| Number of hangers: 3 - 6 |  |
| Choose from parameter    |  |
| enouse from parameter    |  |
| Type of fabric:          |  |
| Choose from parameter    |  |
|                          |  |
| Type of fabric (Photo):  |  |
| PIANO-20                 |  |
|                          |  |
|                          |  |
|                          |  |

PIANO

ROSSA

**SPELLO** 

STRONG

TIERRA

**VENUS** 

VERA

VIENNA-ECO-LEATHER