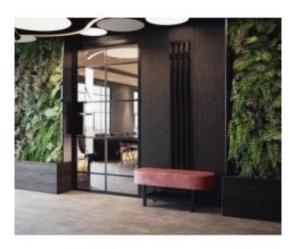

## **Product description**

Oval Upholstered Bench with hanger Industrial style LMW-10 PIANO-20  $\mid$  Width: 70 cm - 200 cm  $\mid$  Height: 40 cm - 50 cm  $\mid$  Depth: 30 cm - 40 cm  $\mid$ 

Technical data

#### Oval Upholstered Bench with hanger Industrial style LMW-10 PIANO-20

- A functional and practical bench for hallway, living room, bedroom, dressing room, bathroom, reception and office
- Some bench models have a practical shelf for shoes
- The frame and upholstery are made of the highest quality materials
- Production of the bench according to customer requirements

#### **Product features**

- Very high-quality and precise workmanship directly from the manufacturer
- The bench features an interchangeable seat to adapt the product to the future appearance of the room
- The bench does not require self-assembly and is delivered to the customer in its entirety
- Take a look at our fabric palette for more options
- We are at your disposal if you have any questions about the product
- By purchasing a product, you are buying a non-prefabricated item made according to specifications (selection of color, upholstery, materials, etc.)