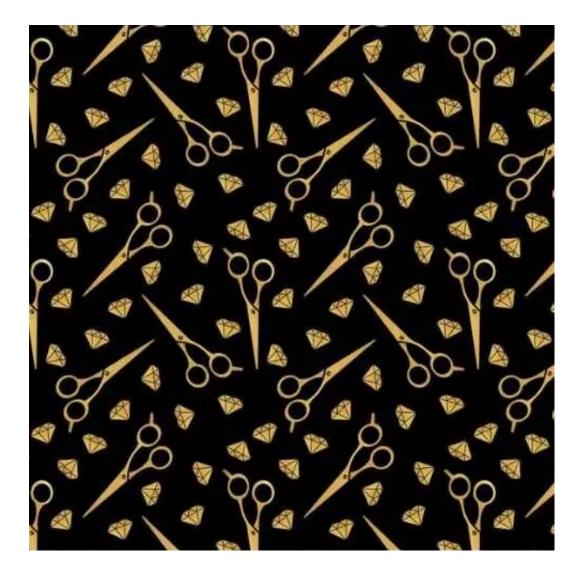

The products we manufacture are functional, aesthetic and made from the highest quality materials.

| Discover upholstery fabrics for this product            |
|---------------------------------------------------------|
| We offer the largest selection of seat fabrics!         |
| Click on fabric name and discover all fabric selection. |

**ANDRE** 



ART-DECO-VELVET



ATOS-ECO-LEATHER



AURORA



BALOO



BLACK-WHITE-VELVET



BLOOM



BRAID



CASABLANCA



CHARM-ME



CHILL-ME



CRUSH



DREAM-VELVET



FLASH



FLORENCE-ECO-LEATHER



FLOWER-VELVET



FUSHION-ECO-LEATHER



**GEODY** 



**HAMILTON** 



**HEXAGON-VELVET** 



HOLD-ME



**HUSK-VELVET** 



HYGGE



LEAF-VELVET



LIKE-ME



LINEA



MANDALA-VELVET



MAYA



MILTON-NEW



MIU



MONSTERA-VELVET



PATTERN-VELVET



PIANO



ROSSA



**SPELLO** 



STRONG



TIERRA



**VENUS** 



VERA



VIENNA-ECO-LEATHER



ZOYA



### This product has additional options:

 $\begin{tabular}{ll} \textbf{Width}: 70~cm \ , 75~cm \ , 80~cm \ , 85~cm \ , 90~cm \ , 95~cm \ , 100~cm \ , 105~cm \ , 110~cm \ , 115~cm \ , 120~cm \ , 125~cm \ , 130~cm \ , 135~cm \ , 140~cm \ , 145~cm \ , 150~cm \ , 155~cm \ , 160~cm \ , 165~cm \ , 170~cm \ , 175~cm \ , 180~cm \ , 185~cm \ , 190~cm \ , 195~cm \ , 200~cm \ , 185~cm \ , 190~cm \ , 195~cm \ , 195~cm \ , 195~cm \ , 190~cm \ , 195~cm \ , 195~cm$ 

Height: 40 cm , 45 cm , 50 cm Depth: 30 cm , 35 cm , 40 cm Hanger height: 190 cm Number of hangers: 3 , 4 , 5 , 6 Hanger panel side: Left , Right

Type of fabric: PIANO-20 (Photo), ANDRE-1300, ANDRE-1301, ANDRE-1302, ANDRE-1303, ANDRE-