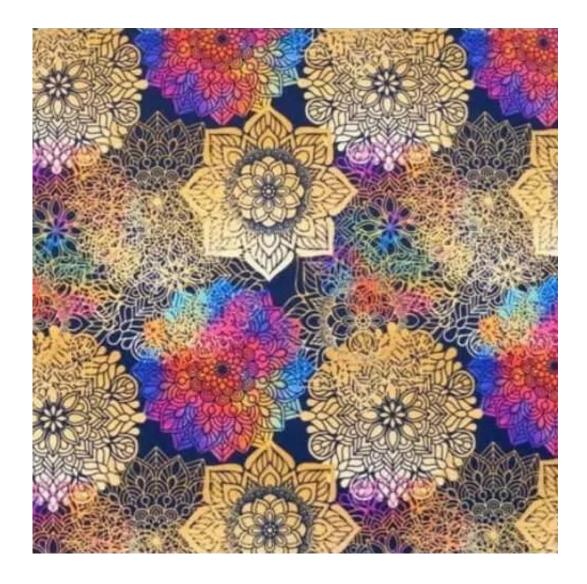

## **Product description**

Oval Upholstered Bench with hanger Industrial style LMW-10 PIANO-20  $\mid$  Width: 70 cm - 200 cm  $\mid$  Height: 40 cm - 50 cm  $\mid$  Depth: 30 cm - 40 cm  $\mid$ 

Technical data

Product-Code:

| LMW-10                   |  |
|--------------------------|--|
| Catalogue number:        |  |
| 13210                    |  |
| Condition:               |  |
| New .                    |  |
| New                      |  |
| Bench width:             |  |
| 70 cm - 200 cm           |  |
| Choose from parameter    |  |
|                          |  |
| Bench height:            |  |
| 40 cm - 50 cm            |  |
| Choose from parameter    |  |
|                          |  |
| Bench depth:             |  |
| 30 cm - 40 cm            |  |
| Choose from parameter    |  |
| Number of houseway       |  |
| Number of hangers: 3 - 6 |  |
| Choose from parameter    |  |
| enouse from parameter    |  |
| Type of fabric:          |  |
| Choose from parameter    |  |
|                          |  |
| Type of fabric (Photo):  |  |
| PIANO-20                 |  |
|                          |  |
|                          |  |
|                          |  |

Height: 40 cm , 45 cm , 50 cm Depth: 30 cm , 35 cm , 40 cm Hanger height: 190 cm Number of hangers: 3 , 4 , 5 , 6 Hanger panel side: Left , Right

Type of fabric: PIANO-20 (Photo), ANDRE-1300, ANDRE-1301, ANDRE-1302, ANDRE-1303, ANDRE-1304, ANDRE-1305, ANDRE-1306, ANDRE-1307, ANDRE-1308, ANDRE-1309, ANDRE-1310, ART-DECO-VELVET-01, ART-DECO-VELVET-02, ART-DECO-VELVET-03, ART-DECO-VELVET-04, ART-DECO-VELVET-05, ART-DECO-VELVET-06, ART-DECO-VELVET-07, ART-DECO-VELVET-09, ART-DECO-VELVET-09, ART-DECO-VELVET-10..11 (write a comment in order), ATOS-111, ATOS-112, ATOS-113, ATOS-114, ATOS-115, ATOS-116, ATOS-117, ATOS-118, ATOS-119, ATOS-120..126 (write a comment in order), AURORA-2481, AURORA-2482, AURORA-2483, AURORA-2484, AURORA-2485, AURORA-2486, AURORA-2487, AURORA-2488, AURORA-2489..2505 (write a comment in order), BALOO-2071, BALOO-2072, BALOO-2073, BALOO-2074, BALOO-2076, BALOO-2077, BALOO-2078, BALOO-2079, BALOO-2081, BALOO-2082..2089 (write a comment in order), BLACK-WHITE-VELVET-01, BLACK-WHITE-VELVET-03, BLACK-WHITE-VELVET-03, BLACK-WHITE-VELVET-09, BLACK-WHITE-VELVET-09, BLACK-WHITE-VELVET-09, BLACK-WHITE-VELVET-09, BLACK-WHITE-VELVET-09