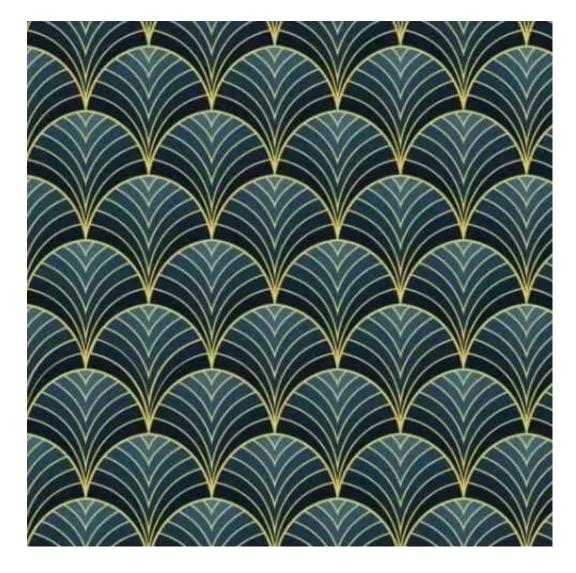

Choose from parameter

Type of fabric:

Choose from parameter

Type of fabric (Photo):

CASABLANCA-2314

### BLOOM

BRAID

CASABLANCA

CHARM-ME