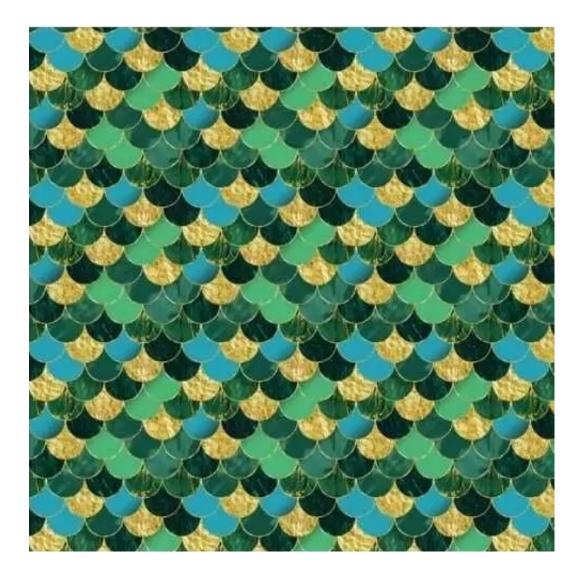

Choose from parameter

Type of fabric:

Choose from parameter

Type of fabric (Photo):

CASABLANCA-2314

### BLOOM

BRAID

CASABLANCA

CHARM-ME