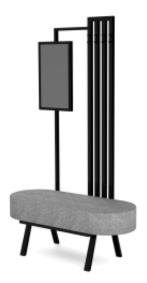

# Oval Upholstered Bench with hanger and mirror Industrial style LMW-9 CASABLANCA-2314

| Number        | 13209            |
|---------------|------------------|
| Producer code | LMW-9            |
| Manufacturer  | Emra Wood Design |

## **Product description**

Oval Upholstered Bench with hanger and mirror Industrial style LMW-9 CASABLANCA-2314 | Width: 70 cm - 200 cm | Height: 40 cm - 50 cm | Depth: 30 cm - 40 cm |

Technical data

Product-Code:

#### **Oval Upholstered Bench with hanger and mirror Industrial style LMW-9 CASABLANCA-2314**

- A functional and practical bench for hallway, living room, bedroom, dressing room, bathroom, reception and office
- Some bench models have a practical shelf for shoes
- The frame and upholstery are made of the highest quality materials
- Production of the bench according to customer requirements

#### Product features

- Very high-quality and precise workmanship directly from the manufacturer
- The bench features an interchangeable seat to adapt the product to the future appearance of the room
- The bench does not require self-assembly and is delivered to the customer in its entirety
- Take a look at our fabric palette for more options
- We are at your disposal if you have any questions about the product
- By purchasing a product, you are buying a non-prefabricated item made according to specifications (selection of color, upholstery, materials, etc.)