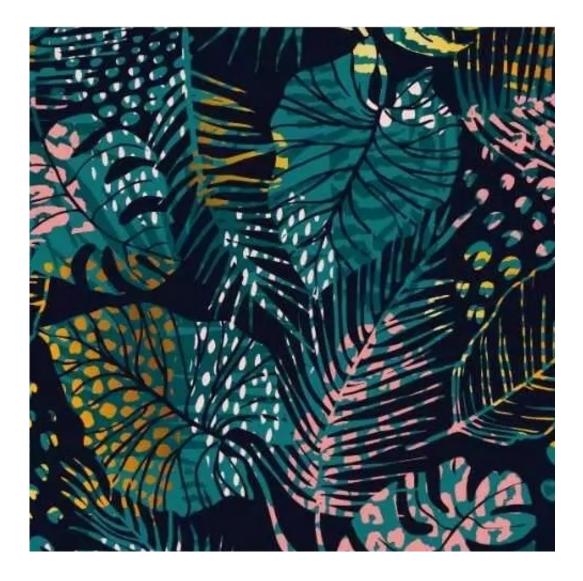

PIANO

ROSSA

**SPELLO** 

STRONG

TIERRA

**VENUS** 

VERA

VIENNA-ECO-LEATHER

Height: 40 cm , 45 cm , 50 cm Depth: 30 cm , 35 cm , 40 cm Hanger height: 190 cm Number of hangers: 3 , 4 , 5 , 6 Hanger panel side: Left , Right

Type of fabric: PIANO-09 (Photo), ANDRE-1300, ANDRE-1301, ANDRE-1302, ANDRE-1303, ANDRE-1304, ANDRE-1305, ANDRE-1306, ANDRE-1307, ANDRE-1308, ANDRE-1309, ANDRE-1310, ART-DECO-VELVET-01, ART-DECO-VELVET-02, ART-DECO-VELVET-03, ART-DECO-VELVET-04, ART-DECO-VELVET-05, ART-DECO-VELVET-06, ART-DECO-VELVET-07, ART-DECO-VELVET-08, ART-DECO-VELVET-09, ART-DECO-VELVET-10...11 (write a comment in order), ATOS-111, ATOS-112, ATOS-113, ATOS-114, ATOS-115, ATOS-116, ATOS-117, ATOS-118, ATOS-119, ATOS-120...126 (write a comment in order), AURORA-2481, AURORA-2482, AURORA-2483, AURORA-2484, AURORA-2485, AURORA-2486, AURORA-2487, AURORA-2488, AURORA-2489...2505 (write a comment in order), BALOO-2071, BALOO-2072, BALOO-2073, BALOO-2074, BALOO-2076, BALOO-2077, BALOO-2078, BALOO-2079, BALOO-2081, BALOO-2082...2089 (write a comment in order), BLACK-WHITE-VELVET-01, BLACK-WHITE-VELVET-03, BLACK-WHITE-VELVET-03, BLACK-WHITE-VELVET-09, BLACK-WHITE-VE