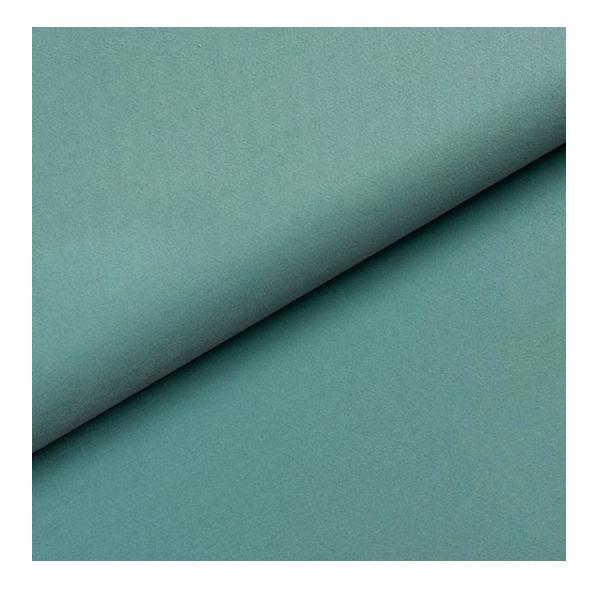

PIANO

ROSSA

**SPELLO** 

STRONG

TIERRA

**VENUS** 

VERA

VIENNA-ECO-LEATHER

Height: 40 cm , 45 cm , 50 cm Depth: 30 cm , 35 cm , 40 cm Hanger height: 190 cm Number of hangers: 3 , 4 , 5 , 6 Hanger panel side: Left , Right

Type of fabric: PIANO-09 (Photo), ANDRE-1300, ANDRE-1301, ANDRE-1302, ANDRE-1303, ANDRE-1304, ANDRE-1305, ANDRE-1306, ANDRE-1307, ANDRE-1308, ANDRE-1309, ANDRE-1310, ART-DECO-VELVET-01, ART-DECO-VELVET-02, ART-DECO-VELVET-03, ART-DECO-VELVET-04, ART-DECO-VELVET-05, ART-DECO-VELVET-06, ART-DECO-VELVET-07, ART-DECO-VELVET-08, ART-DECO-VELVET-09, ART-DECO-VELVET-10...11 (write a comment in order), ATOS-111, ATOS-112, ATOS-113, ATOS-114, ATOS-115, ATOS-116, ATOS-117, ATOS-118, ATOS-119, ATOS-120...126 (write a comment in order), AURORA-2481, AURORA-2482, AURORA-2483, AURORA-2484, AURORA-2485, AURORA-2486, AURORA-2487, AURORA-2488, AURORA-2489...2505 (write a comment in order), BALOO-2071, BALOO-2072, BALOO-2073, BALOO-2074, BALOO-2076, BALOO-2077, BALOO-2078, BALOO-2079, BALOO-2081, BALOO-2082...2089 (write a comment in order), BLACK-WHITE-VELVET-01, BLACK-WHITE-VELVET-03, BLACK-WHITE-VELVET-03, BLACK-WHITE-VELVET-09, BLACK-WHITE-VE