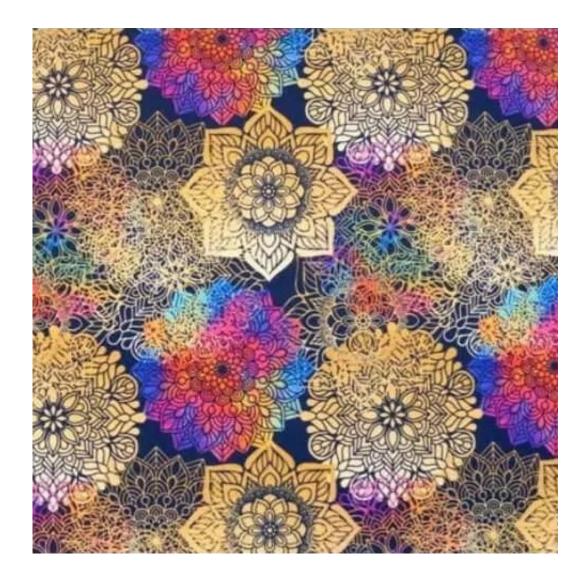

LIKE-ME

LINEA

MANDALA-VELVET

MAYA

MILTON-NEW

MIU

MONSTERA-VELVET

PATTERN-VELVET

Height: 40 cm , 45 cm , 50 cm Depth: 30 cm , 35 cm , 40 cm Hanger height: 190 cm Number of hangers: 3 , 4 , 5 , 6 Hanger panel side: Left , Right

Type of fabric: PIANO-09 (Photo), ANDRE-1300, ANDRE-1301, ANDRE-1302, ANDRE-1303, ANDRE-1304, ANDRE-1305, ANDRE-1306, ANDRE-1307, ANDRE-1308, ANDRE-1309, ANDRE-1310, ART-DECO-VELVET-01, ART-DECO-VELVET-02, ART-DECO-VELVET-03, ART-DECO-VELVET-04, ART-DECO-VELVET-05, ART-DECO-VELVET-06, ART-DECO-VELVET-07, ART-DECO-VELVET-08, ART-DECO-VELVET-09, ART-DECO-VELVET-10...11 (write a comment in order), ATOS-111, ATOS-112, ATOS-113, ATOS-114, ATOS-115, ATOS-116, ATOS-117, ATOS-118, ATOS-119, ATOS-120...126 (write a comment in order), AURORA-2481, AURORA-2482, AURORA-2483, AURORA-2484, AURORA-2485, AURORA-2486, AURORA-2487, AURORA-2488, AURORA-2489...2505 (write a comment in order), BALOO-2071, BALOO-2072, BALOO-2073, BALOO-2074, BALOO-2076, BALOO-2077, BALOO-2078, BALOO-2079, BALOO-2081, BALOO-2082...2089 (write a comment in order), BLACK-WHITE-VELVET-01, BLACK-WHITE-VELVET-03, BLACK-WHITE-VELVET-03, BLACK-WHITE-VELVET-09, BLACK-WHITE-VE