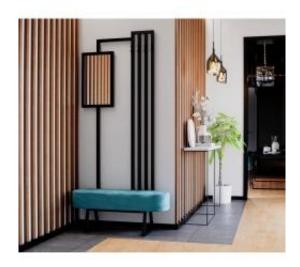

# Oval Upholstered Bench with hanger and mirror Industrial style LMW-7 PIANO-09

| Number        | 13207            |
|---------------|------------------|
| Producer code | LMW-7            |
| Manufacturer  | Emra Wood Design |

## **Product description**

Oval Upholstered Bench with hanger and mirror Industrial style LMW-7 PIANO-09 | Width: 70 cm - 200 cm | Height: 40 cm - 50 cm | Depth: 30 cm - 40 cm |

Technical data

Product-Code:

#### Oval Upholstered Bench with hanger and mirror Industrial style LMW-7 PIANO-09

- A functional and practical bench for hallway, living room, bedroom, dressing room, bathroom, reception and office
- Some bench models have a practical shelf for shoes
- The frame and upholstery are made of the highest quality materials
- Production of the bench according to customer requirements

#### **Product features**

- Very high-quality and precise workmanship directly from the manufacturer
- The bench features an interchangeable seat to adapt the product to the future appearance of the room
- The bench does not require self-assembly and is delivered to the customer in its entirety
- Take a look at our fabric palette for more options
- We are at your disposal if you have any questions about the product
- By purchasing a product, you are buying a non-prefabricated item made according to specifications (selection of color, upholstery, materials, etc.)