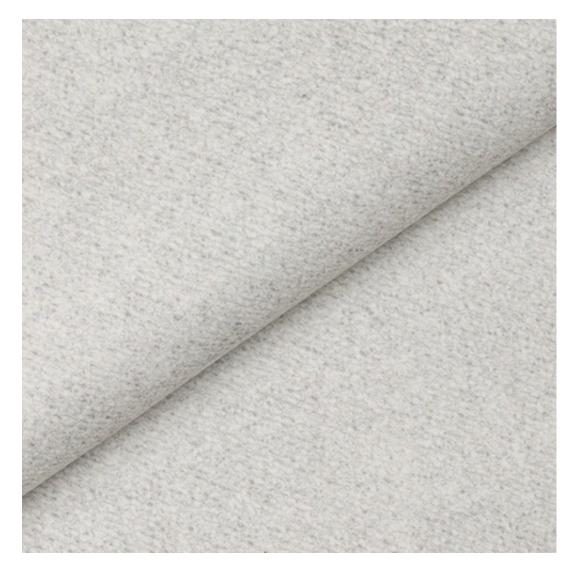

| Discover upholstery fabrics for this product            |
|---------------------------------------------------------|
| We offer the largest selection of seat fabrics!         |
| Click on fabric name and discover all fabric selection. |

**ANDRE** 

ART-DECO-VELVET

ATOS-ECO-LEATHER

AURORA

BALOO

BLACK-WHITE-VELVET

BLOOM

BRAID

PIANO

ROSSA

**SPELLO** 

STRONG

TIERRA

**VENUS** 

VERA

VIENNA-ECO-LEATHER

Height: 40 cm , 45 cm , 50 cm Depth: 30 cm , 35 cm , 40 cm Hanger height: 190 cm Number of hangers: 3 , 4 , 5 , 6 Hanger panel side: Left , Right

Type of fabric: PIANO-09 (Photo), ANDRE-1300, ANDRE-1301, ANDRE-1302, ANDRE-1303, ANDRE-1304, ANDRE-1305, ANDRE-1306, ANDRE-1307, ANDRE-1308, ANDRE-1309, ANDRE-1310, ART-DECO-VELVET-01, ART-DECO-VELVET-02, ART-DECO-VELVET-03, ART-DECO-VELVET-04, ART-DECO-VELVET-05, ART-DECO-VELVET-06, ART-DECO-VELVET-07, ART-DECO-VELVET-08, ART-DECO-VELVET-09, ART-DECO-VELVET-10...11 (write a comment in order), ATOS-111, ATOS-112, ATOS-113, ATOS-114, ATOS-115, ATOS-116, ATOS-117, ATOS-118, ATOS-119, ATOS-120...126 (write a comment in order), AURORA-2481, AURORA-2482, AURORA-2483, AURORA-2484, AURORA-2485, AURORA-2486, AURORA-2487, AURORA-2488, AURORA-2489...2505 (write a comment in order), BALOO-2071, BALOO-2072, BALOO-2073, BALOO-2074, BALOO-2076, BALOO-2077, BALOO-2078, BALOO-2079, BALOO-2081, BALOO-2082...2089 (write a comment in order), BLACK-WHITE-VELVET-01, BLACK-WHITE-VELVET-03, BLACK-WHITE-VELVET-03, BLACK-WHITE-VELVET-09, BLACK-WHITE-VE