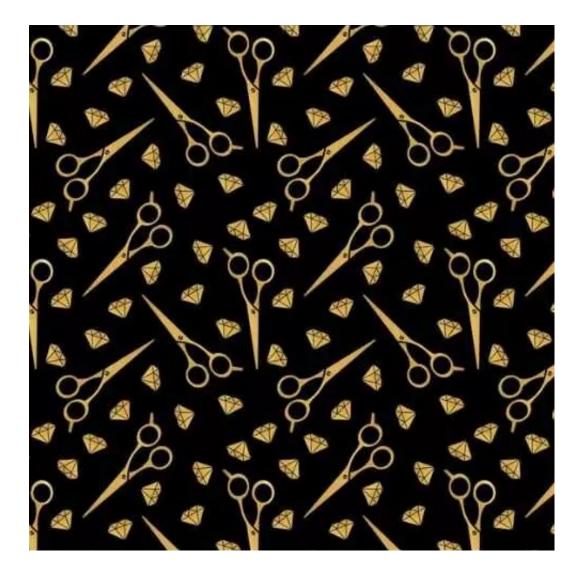

| LMW-7                   |  |
|-------------------------|--|
| Catalogue number:       |  |
| 13207                   |  |
|                         |  |
| Condition:              |  |
| New                     |  |
| Bench width:            |  |
| 70 cm - 200 cm          |  |
| Choose from parameter   |  |
|                         |  |
| Bench height:           |  |
| 40 cm - 50 cm           |  |
| Choose from parameter   |  |
|                         |  |
| Bench depth:            |  |
| 30 cm - 40 cm           |  |
| Choose from parameter   |  |
| Number of hangers:      |  |
| 3 - 6                   |  |
| Choose from parameter   |  |
|                         |  |
| Type of fabric:         |  |
| Choose from parameter   |  |
| Type of fabric (Photo): |  |
| PIANO-09                |  |
| I INIV-U3               |  |
|                         |  |
|                         |  |

Height: 40 cm , 45 cm , 50 cm Depth: 30 cm , 35 cm , 40 cm Hanger height: 190 cm Number of hangers: 3 , 4 , 5 , 6 Hanger panel side: Left , Right

Type of fabric: PIANO-09 (Photo), ANDRE-1300, ANDRE-1301, ANDRE-1302, ANDRE-1303, ANDRE-1304, ANDRE-1305, ANDRE-1306, ANDRE-1307, ANDRE-1308, ANDRE-1309, ANDRE-1310, ART-DECO-VELVET-01, ART-DECO-VELVET-02, ART-DECO-VELVET-03, ART-DECO-VELVET-04, ART-DECO-VELVET-05, ART-DECO-VELVET-06, ART-DECO-VELVET-07, ART-DECO-VELVET-08, ART-DECO-VELVET-09, ART-DECO-VELVET-10...11 (write a comment in order), ATOS-111, ATOS-112, ATOS-113, ATOS-114, ATOS-115, ATOS-116, ATOS-117, ATOS-118, ATOS-119, ATOS-120...126 (write a comment in order), AURORA-2481, AURORA-2482, AURORA-2483, AURORA-2484, AURORA-2485, AURORA-2486, AURORA-2487, AURORA-2488, AURORA-2489...2505 (write a comment in order), BALOO-2071, BALOO-2072, BALOO-2073, BALOO-2074, BALOO-2076, BALOO-2077, BALOO-2078, BALOO-2079, BALOO-2081, BALOO-2082...2089 (write a comment in order), BLACK-WHITE-VELVET-01, BLACK-WHITE-VELVET-03, BLACK-WHITE-VELVET-03, BLACK-WHITE-VELVET-09, BLACK-WHITE-VE