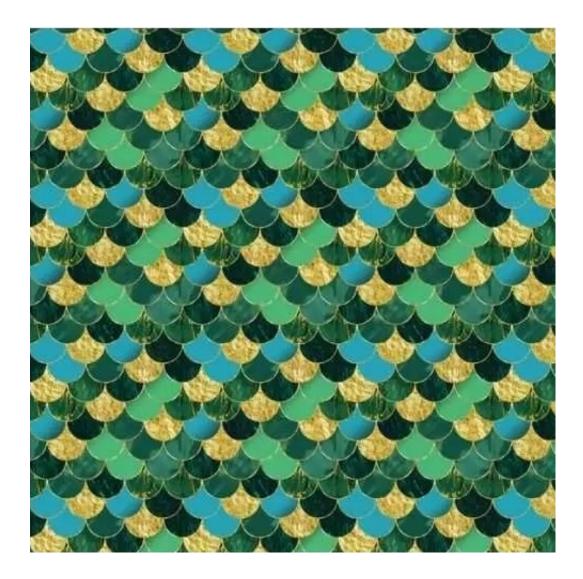

CASABLANCA

CHARM-ME

CHILL-ME

CRUSH

DREAM-VELVET

FLASH

FLORENCE-ECO-LEATHER

FLOWER-VELVET

Height: 40 cm , 45 cm , 50 cm Depth: 30 cm , 35 cm , 40 cm Hanger height: 190 cm Number of hangers: 3 , 4 , 5 , 6 Hanger panel side: Left , Right

Type of fabric: CASABLANCA-2314 (Photo), ANDRE-1300, ANDRE-1301, ANDRE-1302, ANDRE-1303, ANDRE-1304, ANDRE-1305, ANDRE-1306, ANDRE-1307, ANDRE-1308, ANDRE-1309, ANDRE-1310, ART-DECO-VELVET-01, ART-DECO-VELVET-02, ART-DECO-VELVET-03, ART-DECO-VELVET-04, ART-DECO-VELVET-05, ART-DECO-VELVET-06, ART-DECO-VELVET-07, ART-DECO-VELVET-08, ART-DECO-VELVET-09, ART-DECO-VELVET-10...11 (write a comment in order), ATOS-111, ATOS-112, ATOS-113, ATOS-114, ATOS-115, ATOS-116, ATOS-117, ATOS-118, ATOS-119, ATOS-120...126 (write a comment in order), AURORA-2480, AURORA-2481, AURORA-2482, AURORA-2483, AURORA-2484, AURORA-2485, AURORA-2486, AURORA-2487, AURORA-2488, AURORA-2489...2505 (write a comment in order), BALOO-2071, BALOO-2072, BALOO-2073, BALOO-2074, BALOO-2076, BALOO-2077, BALOO-2078, BALOO-2079, BALOO-2081, BALOO-2082...2089 (write a comment in order), BLACK-WHITE-VELVET-01, BLACK-WHITE-VELVET-03, BLACK-WHITE-VELVET-03, BLACK-WHITE-VELVET-03, BLACK-WHITE-VELVET-07, BLACK-WHITE-VELVET-08,