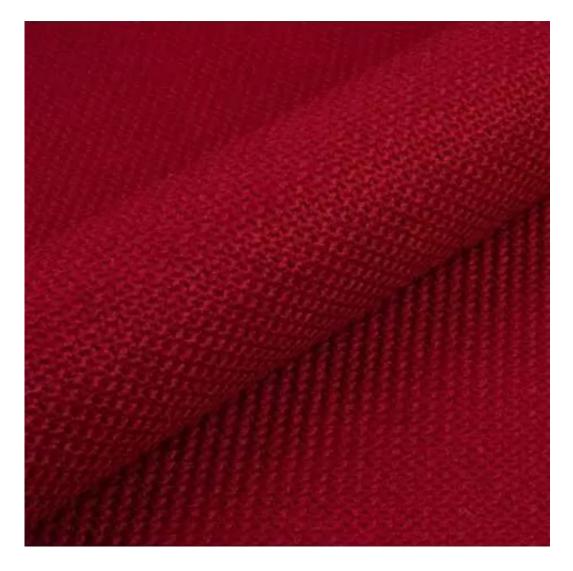

Technical data

Product-Code:

| LMW-5                   |  |  |  |
|-------------------------|--|--|--|
| Catalogue number:       |  |  |  |
| 13205                   |  |  |  |
| Condition:              |  |  |  |
| New                     |  |  |  |
|                         |  |  |  |
| Bench width:            |  |  |  |
| 70 cm - 200 cm          |  |  |  |
| Choose from parameter   |  |  |  |
|                         |  |  |  |
| Bench height:           |  |  |  |
| 40 cm - 50 cm           |  |  |  |
| Choose from parameter   |  |  |  |
| Bench depth:            |  |  |  |
| 30 cm - 40 cm           |  |  |  |
| Choose from parameter   |  |  |  |
| Number of hangers:      |  |  |  |
| 3 - 6                   |  |  |  |
| Choose from parameter   |  |  |  |
| Type of fabric:         |  |  |  |
| Choose from parameter   |  |  |  |
|                         |  |  |  |
| Type of fabric (Photo): |  |  |  |
| CASABLANCA-2314         |  |  |  |
|                         |  |  |  |
|                         |  |  |  |
|                         |  |  |  |

CASABLANCA

CHARM-ME

CHILL-ME

CRUSH

DREAM-VELVET

FLASH

FLORENCE-ECO-LEATHER

FLOWER-VELVET