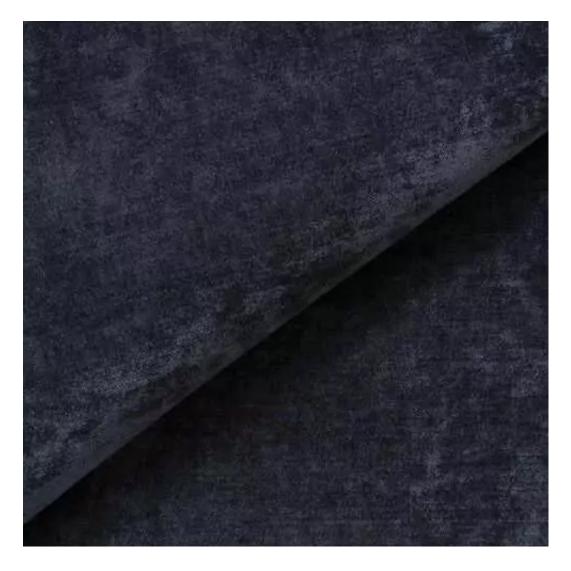

## **Product description**

Oval Upholstered Bench with hanger and mirror Industrial style LMW-5 CASABLANCA-2314  $\mid$  Width: 70 cm - 200 cm  $\mid$  Height: 40 cm - 50 cm  $\mid$  Depth: 30 cm - 40 cm  $\mid$ 

#### Oval Upholstered Bench with hanger and mirror Industrial style LMW-5 CASABLANCA-2314

- · A functional and practical bench for hallway, living room, bedroom, dressing room, bathroom, reception and office
- Some bench models have a practical shelf for shoes
- The frame and upholstery are made of the highest quality materials
- Production of the bench according to customer requirements

CASABLANCA

CHARM-ME

CHILL-ME

CRUSH

DREAM-VELVET

FLASH

FLORENCE-ECO-LEATHER

FLOWER-VELVET