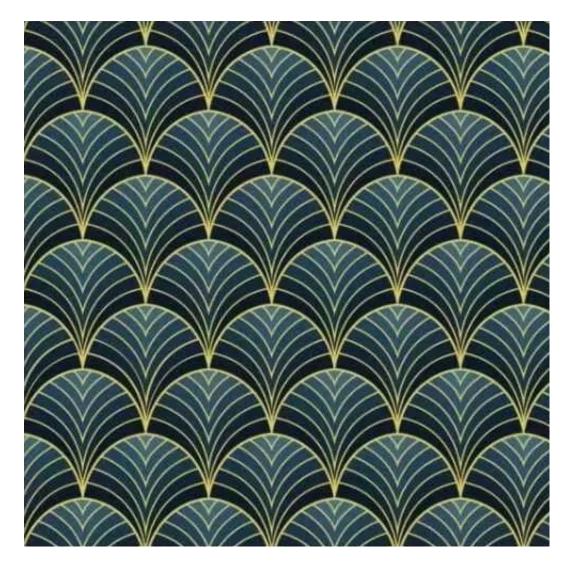

Technical data

Product-Code:

| LMW-5                   |  |  |  |
|-------------------------|--|--|--|
| Catalogue number:       |  |  |  |
| 13205                   |  |  |  |
| Condition:              |  |  |  |
| New                     |  |  |  |
|                         |  |  |  |
| Bench width:            |  |  |  |
| 70 cm - 200 cm          |  |  |  |
| Choose from parameter   |  |  |  |
|                         |  |  |  |
| Bench height:           |  |  |  |
| 40 cm - 50 cm           |  |  |  |
| Choose from parameter   |  |  |  |
| Bench depth:            |  |  |  |
| 30 cm - 40 cm           |  |  |  |
| Choose from parameter   |  |  |  |
| Number of hangers:      |  |  |  |
| 3 - 6                   |  |  |  |
| Choose from parameter   |  |  |  |
| Type of fabric:         |  |  |  |
| Choose from parameter   |  |  |  |
|                         |  |  |  |
| Type of fabric (Photo): |  |  |  |
| CASABLANCA-2314         |  |  |  |
|                         |  |  |  |
|                         |  |  |  |
|                         |  |  |  |

CASABLANCA

CHARM-ME

CHILL-ME

CRUSH

DREAM-VELVET

FLASH

FLORENCE-ECO-LEATHER

FLOWER-VELVET

Height: 40 cm , 45 cm , 50 cm Depth: 30 cm , 35 cm , 40 cm Hanger height: 190 cm Number of hangers: 3 , 4 , 5 , 6 Hanger panel side: Left , Right

Type of fabric: CASABLANCA-2314 (Photo), ANDRE-1300, ANDRE-1301, ANDRE-1302, ANDRE-1303, ANDRE-1304, ANDRE-1305, ANDRE-1306, ANDRE-1307, ANDRE-1308, ANDRE-1309, ANDRE-1310, ART-DECO-VELVET-01, ART-DECO-VELVET-02, ART-DECO-VELVET-03, ART-DECO-VELVET-04, ART-DECO-VELVET-05, ART-DECO-VELVET-06, ART-DECO-VELVET-07, ART-DECO-VELVET-08, ART-DECO-VELVET-09, ART-DECO-VELVET-10...11 (write a comment in order), ATOS-111, ATOS-112, ATOS-113, ATOS-114, ATOS-115, ATOS-116, ATOS-117, ATOS-118, ATOS-119, ATOS-120...126 (write a comment in order), AURORA-2480, AURORA-2481, AURORA-2482, AURORA-2483, AURORA-2484, AURORA-2485, AURORA-2486, AURORA-2487, AURORA-2488, AURORA-2489...2505 (write a comment in order), BALOO-2071, BALOO-2072, BALOO-2073, BALOO-2074, BALOO-2076, BALOO-2077, BALOO-2078, BALOO-2079, BALOO-2081, BALOO-2082...2089 (write a comment in order), BLACK-WHITE-VELVET-01, BLACK-WHITE-VELVET-03, BLACK-WHITE-VELVET-03, BLACK-WHITE-VELVET-03, BLACK-WHITE-VELVET-07, BLACK-WHITE-VELVET-08,