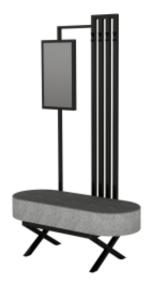

# Oval Upholstered Bench with hanger and mirror Industrial style LMW-5 CASABLANCA-2314

| Number        | 13205            |
|---------------|------------------|
| Producer code | LMW-5            |
| Manufacturer  | Emra Wood Design |

## **Product description**

Oval Upholstered Bench with hanger and mirror Industrial style LMW-5 CASABLANCA-2314  $\mid$  Width: 70 cm - 200 cm  $\mid$  Height: 40 cm - 50 cm  $\mid$  Depth: 30 cm - 40 cm  $\mid$ 

#### Oval Upholstered Bench with hanger and mirror Industrial style LMW-5 CASABLANCA-2314

- · A functional and practical bench for hallway, living room, bedroom, dressing room, bathroom, reception and office
- Some bench models have a practical shelf for shoes
- The frame and upholstery are made of the highest quality materials
- Production of the bench according to customer requirements

#### **Product features**

- Very high-quality and precise workmanship directly from the manufacturer
- The bench features an interchangeable seat to adapt the product to the future appearance of the room
- The bench does not require self-assembly and is delivered to the customer in its entirety
- Take a look at our fabric palette for more options
- We are at your disposal if you have any questions about the product
- By purchasing a product, you are buying a non-prefabricated item made according to specifications (selection of color, upholstery, materials, etc.)