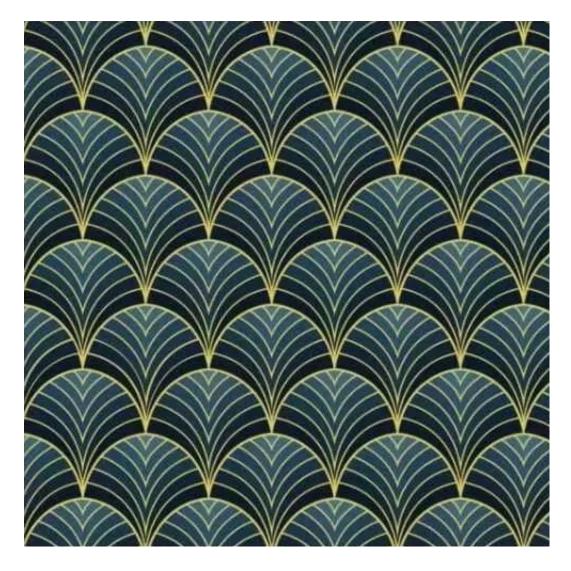

CASABLANCA

CHARM-ME

CHILL-ME

CRUSH

DREAM-VELVET

FLASH

FLORENCE-ECO-LEATHER

FLOWER-VELVET

Height: 40 cm , 45 cm , 50 cm Depth: 30 cm , 35 cm , 40 cm Hanger height: 190 cm Number of hangers: 3 , 4 , 5 , 6 Hanger panel side: Left , Right

Type of fabric: CASABLANCA-2314 (Photo), ANDRE-1300, ANDRE-1301, ANDRE-1302, ANDRE-1303, ANDRE-1304, ANDRE-1305, ANDRE-1306, ANDRE-1307, ANDRE-1308, ANDRE-1309, ANDRE-1310, ART-DECO-VELVET-01, ART-DECO-VELVET-02, ART-DECO-VELVET-03, ART-DECO-VELVET-04, ART-DECO-VELVET-05, ART-DECO-VELVET-06, ART-DECO-VELVET-07, ART-DECO-VELVET-08, ART-DECO-VELVET-09, ART-DECO-VELVET-10...11 (write a comment in order), ATOS-111, ATOS-112, ATOS-113, ATOS-114, ATOS-115, ATOS-116, ATOS-117, ATOS-118, ATOS-119, ATOS-120...126 (write a comment in order), AURORA-2480, AURORA-2481, AURORA-2482, AURORA-2483, AURORA-2484, AURORA-2485, AURORA-2486, AURORA-2487, AURORA-2488, AURORA-2489...2505 (write a comment in order), BALOO-2071, BALOO-2072, BALOO-2073, BALOO-2074, BALOO-2076, BALOO-2077, BALOO-2078, BALOO-2079, BALOO-2081, BALOO-2082...2089 (write a comment in order), BLACK-WHITE-VELVET-01, BLACK-WHITE-VELVET-03, BLACK-WHITE-VELVET-03, BLACK-WHITE-VELVET-03, BLACK-WHITE-VELVET-07, BLACK-WHITE-VELVET-08,