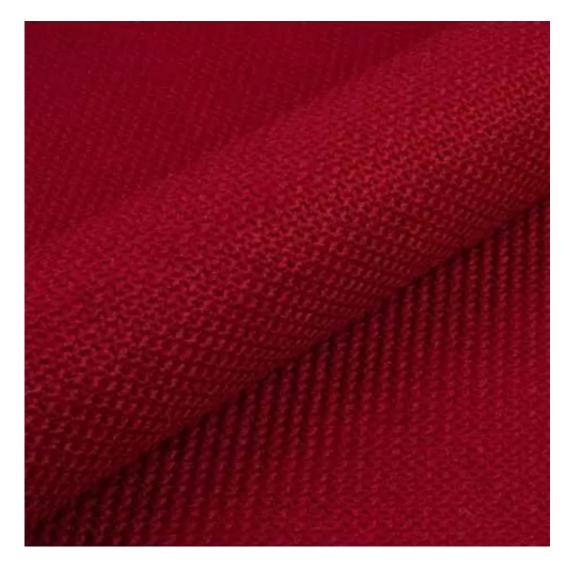

## **Product description**

Oval Upholstered Bench with hanger and mirror Industrial style LMW-3 CASABLANCA-2314  $\mid$  Width: 70 cm - 200 cm  $\mid$  Height: 40 cm - 50 cm  $\mid$  Depth: 30 cm - 40 cm  $\mid$ 

Technical data

Product-Code:

| LMW-3                   |  |  |  |
|-------------------------|--|--|--|
| Catalogue number:       |  |  |  |
| 13203                   |  |  |  |
| Condition:              |  |  |  |
| New                     |  |  |  |
|                         |  |  |  |
| Bench width:            |  |  |  |
| 70 cm - 200 cm          |  |  |  |
| Choose from parameter   |  |  |  |
|                         |  |  |  |
| Bench height:           |  |  |  |
| 40 cm - 50 cm           |  |  |  |
| Choose from parameter   |  |  |  |
| Bench depth:            |  |  |  |
| 30 cm - 40 cm           |  |  |  |
| Choose from parameter   |  |  |  |
| Number of hangers:      |  |  |  |
| 3 - 6                   |  |  |  |
| Choose from parameter   |  |  |  |
|                         |  |  |  |
| Type of fabric:         |  |  |  |
| Choose from parameter   |  |  |  |
| Type of fabric (Photo): |  |  |  |
| CASABLANCA-2314         |  |  |  |
|                         |  |  |  |
|                         |  |  |  |
|                         |  |  |  |

CASABLANCA

CHARM-ME

CHILL-ME

CRUSH

DREAM-VELVET

FLASH

FLORENCE-ECO-LEATHER

FLOWER-VELVET