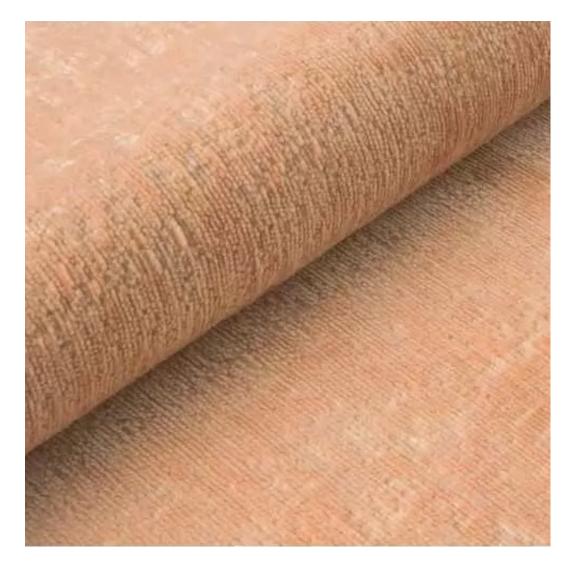

## **Product description**

Oval Upholstered Bench with hanger and mirror Industrial style LMW-3 CASABLANCA-2314  $\mid$  Width: 70 cm - 200 cm  $\mid$  Height: 40 cm - 50 cm  $\mid$  Depth: 30 cm - 40 cm  $\mid$ 

Technical data

Product-Code:

| LMW-3                   |  |  |  |
|-------------------------|--|--|--|
| Catalogue number:       |  |  |  |
| 13203                   |  |  |  |
| Condition:              |  |  |  |
| New                     |  |  |  |
|                         |  |  |  |
| Bench width:            |  |  |  |
| 70 cm - 200 cm          |  |  |  |
| Choose from parameter   |  |  |  |
|                         |  |  |  |
| Bench height:           |  |  |  |
| 40 cm - 50 cm           |  |  |  |
| Choose from parameter   |  |  |  |
| Bench depth:            |  |  |  |
| 30 cm - 40 cm           |  |  |  |
| Choose from parameter   |  |  |  |
| Number of hangers:      |  |  |  |
| 3 - 6                   |  |  |  |
| Choose from parameter   |  |  |  |
|                         |  |  |  |
| Type of fabric:         |  |  |  |
| Choose from parameter   |  |  |  |
| Type of fabric (Photo): |  |  |  |
| CASABLANCA-2314         |  |  |  |
|                         |  |  |  |
|                         |  |  |  |
|                         |  |  |  |

#### Oval Upholstered Bench with hanger and mirror Industrial style LMW-3 CASABLANCA-2314

- · A functional and practical bench for hallway, living room, bedroom, dressing room, bathroom, reception and office
- Some bench models have a practical shelf for shoes
- The frame and upholstery are made of the highest quality materials
- Production of the bench according to customer requirements

CASABLANCA

CHARM-ME

CHILL-ME

CRUSH

DREAM-VELVET

FLASH

FLORENCE-ECO-LEATHER

FLOWER-VELVET