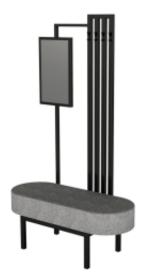

# Oval Upholstered Bench with hanger and mirror Industrial style LMW-3 CASABLANCA-2314

| Number        | 13203            |
|---------------|------------------|
| Producer code | LMW-3            |
| Manufacturer  | Emra Wood Design |

## **Product description**

Oval Upholstered Bench with hanger and mirror Industrial style LMW-3 CASABLANCA-2314  $\mid$  Width: 70 cm - 200 cm  $\mid$  Height: 40 cm - 50 cm  $\mid$  Depth: 30 cm - 40 cm  $\mid$ 

#### Oval Upholstered Bench with hanger and mirror Industrial style LMW-3 CASABLANCA-2314

- · A functional and practical bench for hallway, living room, bedroom, dressing room, bathroom, reception and office
- Some bench models have a practical shelf for shoes
- The frame and upholstery are made of the highest quality materials
- Production of the bench according to customer requirements

#### **Product features**

- Very high-quality and precise workmanship directly from the manufacturer
- The bench features an interchangeable seat to adapt the product to the future appearance of the room
- The bench does not require self-assembly and is delivered to the customer in its entirety
- Take a look at our fabric palette for more options
- We are at your disposal if you have any questions about the product
- By purchasing a product, you are buying a non-prefabricated item made according to specifications (selection of color, upholstery, materials, etc.)