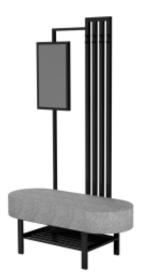

# Oval Upholstered Bench with hanger and mirror Industrial style LMW-11 CASABLANCA-2314

| Number        | 13211            |
|---------------|------------------|
| Producer code | LMW-11           |
| Manufacturer  | Emra Wood Design |

## **Product description**

Oval Upholstered Bench with hanger and mirror Industrial style LMW-11 CASABLANCA-2314 | Width: 70 cm - 200 cm | Height: 40 cm - 50 cm | Depth: 30 cm - 40 cm |

Technical data

Product-Code:

#### Oval Upholstered Bench with hanger and mirror Industrial style LMW-11 CASABLANCA-2314

- A functional and practical bench for hallway, living room, bedroom, dressing room, bathroom, reception and office
- Some bench models have a practical shelf for shoes
- The frame and upholstery are made of the highest quality materials
- Production of the bench according to customer requirements

#### Product features

- Very high-quality and precise workmanship directly from the manufacturer
- The bench features an interchangeable seat to adapt the product to the future appearance of the room
- The bench does not require self-assembly and is delivered to the customer in its entirety
- Take a look at our fabric palette for more options
- We are at your disposal if you have any questions about the product
- By purchasing a product, you are buying a non-prefabricated item made according to specifications (selection of color, upholstery, materials, etc.)